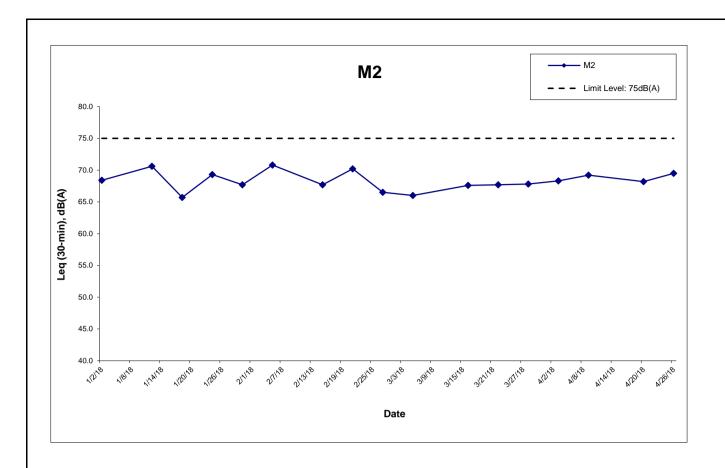

Table 4.1 Summary of Construction Noise Monitoring Results in the Reporting Period

|                                           | Average (dB(A))           | Range (dB(A))             | Limit Level (dB(A))       |
|-------------------------------------------|---------------------------|---------------------------|---------------------------|
|                                           | L <sub>eq (30 mins)</sub> | L <sub>eq (30 mins)</sub> | L <sub>eq (30 mins)</sub> |
| <b>M2*</b><br>(West Tai Wo)               | 68.5                      | 66.0 - 70.8               | 75                        |
| M3# (Fanling Government Secondary School) | 64.7                      | 59.5 – 67.4               | 65/70                     |

<sup>\*+3</sup>dB(A) Facade correction included

- 4.1.3 The major noise sources during the noise monitoring included nearby road traffic noise.
- 4.1.4 No Action Level exceedance of construction noise was recorded in the reporting month. No noise complaints related to 0700 1900 hours on normal weekdays was received and followed by Environmental Team in the reporting period.
- 4.1.5 One (1) Limit Level exceedance was recorded on 9 April 2018 for noise monitoring at M3 in the reporting period. The exceedance is still under investigation.
- 4.1.6 The graphical plots of the trends of the monitoring results are provided in Appendix G.

#### **Breaches of Action and Limit Levels for Noise**

No Action Level exceedance of construction noise was recorded in the reporting month. No noise complaints related to 0700 – 1900 hours on normal weekdays was received and followed by Environmental Team in the reporting period.

One (1) Limit Level exceedance was recorded on 9 April 2018 for noise monitoring at M3 in the reporting period. The exceedance is still under investigation.