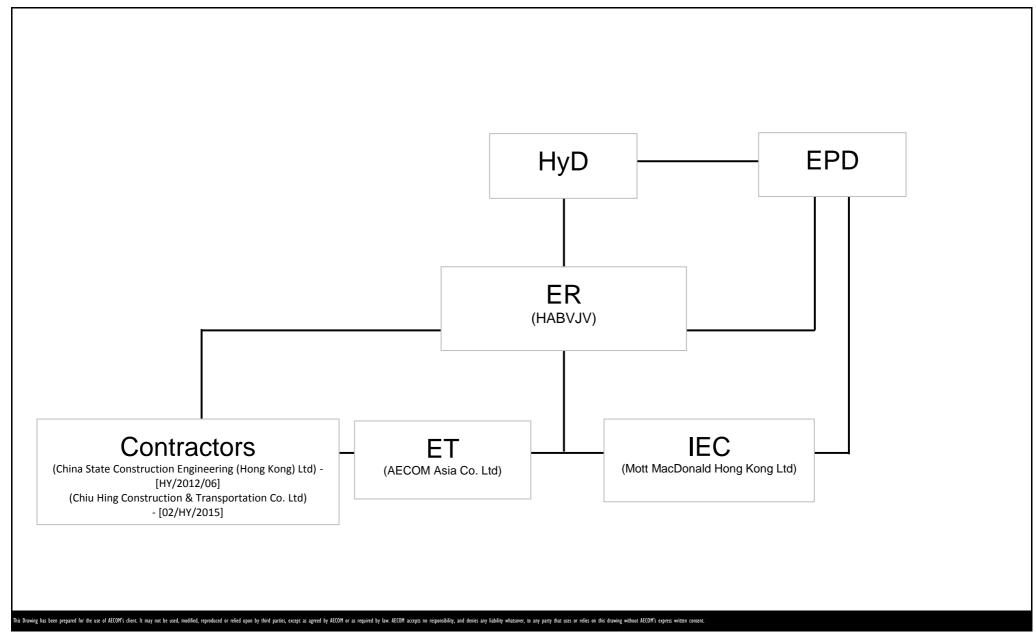

### 1.1 Project Organization and Contacts of Key Management

1.1.1 The project organization structure is shown in Appendix A. The key personnel contact names and numbers are summarized in Table 1.1.

Table 1.1 Contact Information of Key Personnel

| Party                                                                                 | Position                                | Name          | Telephone | Fax       |
|---------------------------------------------------------------------------------------|-----------------------------------------|---------------|-----------|-----------|
| ER<br>(Hyder-Arup-Black &<br>Veatch Joint Venture)                                    | Chief Resident<br>Engineer              | Edwin Chung   | 6115 0818 | 2638 0950 |
| IEC<br>(Mott MacDonald<br>Hong Kong Limited)                                          | Independent<br>Environmental<br>Checker | Steven Tang   | 2828 5920 | 2827 1823 |
| Contractor of [HY/2012/06]                                                            |                                         | Michael Tsang | 9277 4956 | 2672 2501 |
| (China State<br>Construction<br>Engineering (Hong<br>Kong) Limited)                   | Environmental<br>Officer                | C C Chow      | 9679 6315 | 2672 2501 |
| Contractor of [02/HY/2015]  (Chiu Hing Construction & Transportation Company Limited) | Safety Officer                          | Marty Tai     | 9106 5318 | -         |
| ET<br>(AECOM Asia<br>Company Limited)                                                 | ET Leader                               | Y W Fung      | 3922 9393 | 3922 9797 |