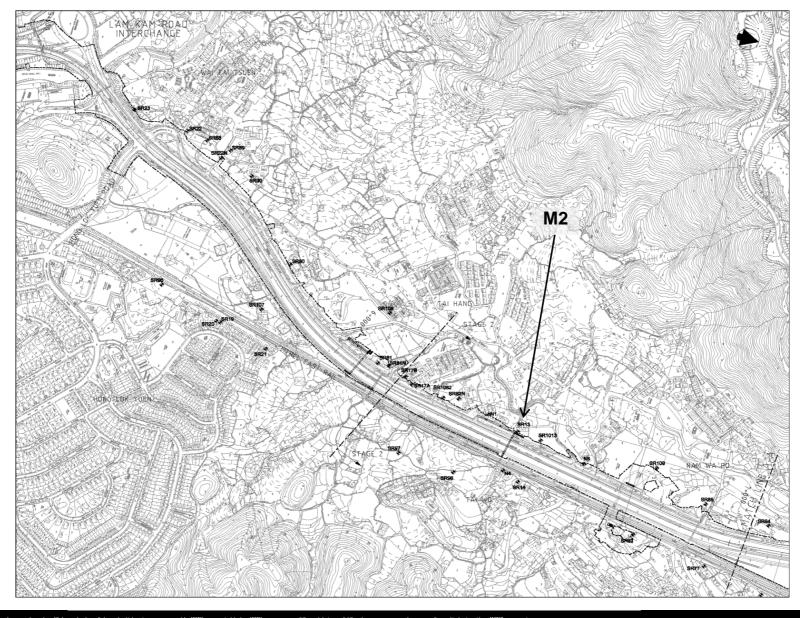

### 2.2 Monitoring Locations

- 2.2.1 For air quality monitoring, the monitoring station was set up at Fanling Government Secondary School, in accordance with updated EM&A Manual. The location is shown in Figure 1.3a.
- 2.2.2 For noise monitoring, the monitoring stations M2 and M3 were set up at West Tai Wo and Fanling Government Secondary School respectively in accordance with updated EM&A Manual. Figure 1.3a-b shows the locations of the monitoring stations.

WIDENING OF FANLING HIGHWAY

CONTRACT NO. HY/2012/06

- TAI HANG TO WO HOP SHEK INTERCHANGE

Date: Dec 2013 Figure 1.3b