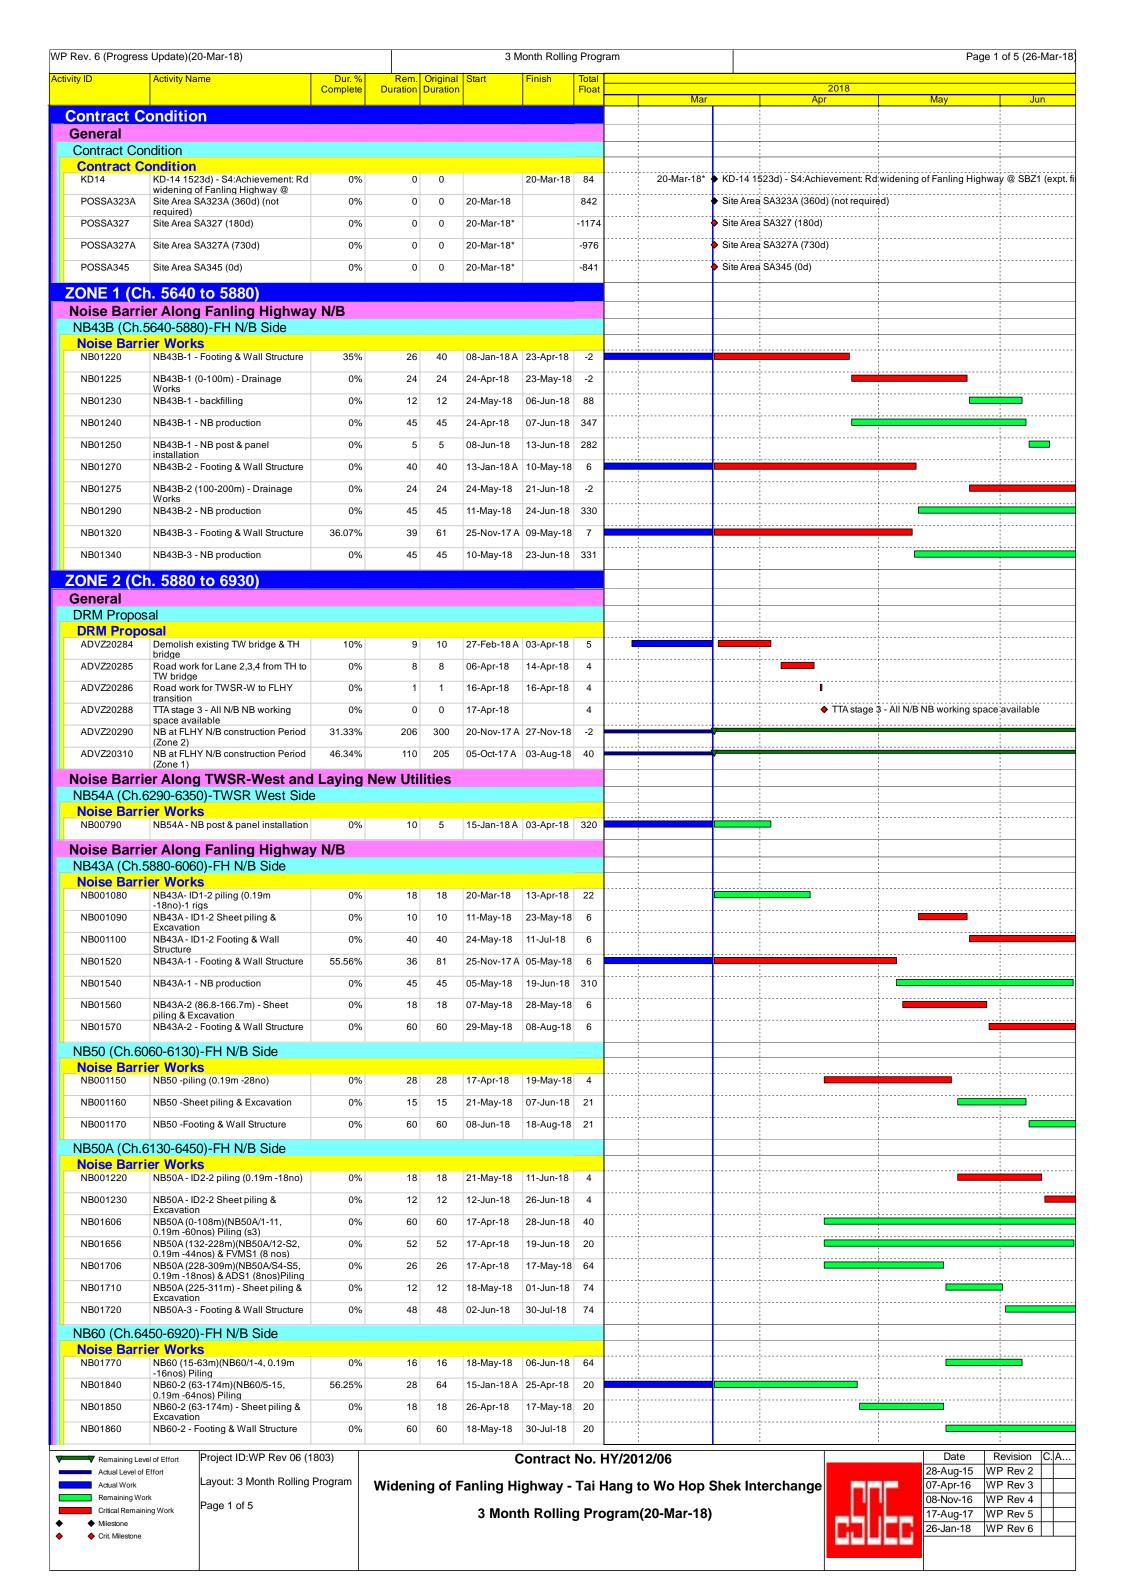

### 1.2 Programme

1.2.1 The Construction Programme is shown in Appendix B.

### APPENDIX B CONSTRUCTION PROGRAMMES

**CONSTRUCTION PROGRAMME OF FEBRUARY 2018** 

|              | Update)(20-Feb-18)                                         |                    |                  |                   |             | onth Rollin |                | ram<br>    |         |                            | Page 2                     | 2 of 5 (27-Feb                          |
|--------------|------------------------------------------------------------|--------------------|------------------|-------------------|-------------|-------------|----------------|------------|---------|----------------------------|----------------------------|-----------------------------------------|
| ity ID       | Activity Name                                              | Dur. %<br>Complete | Rem.<br>Duration | Original Duration | Start       | Finish      | Total<br>Float |            |         | 2018                       |                            |                                         |
| NB01920      | NB60-ID3-2 ((174-192m) - Sheet                             | 0%                 | 18               | 18                | 13-Mar-18   | 06-Apr-18   | -13            | Feb        |         | Mar                        | Apr                        | May                                     |
| NB01930      | piling & Excavation<br>NB60-ID3-2 - Footing & Wall         | 0%                 | 50               | 50                | 07-Apr-18   | 06-Jun-18   | -13            | :<br>      |         | 1<br>                      |                            |                                         |
| NB01980      | Structure<br>NB60 (192-300m)(NB60/16-25,                   | 10%                | 36               |                   | 01-Feb-18 A |             |                |            |         | !<br>!<br>!                |                            |                                         |
|              | 0.19m -40nos) Piling                                       | 10%                | 30               | 40                | 01-Feb-16 A | 00-Api-16   | 31             |            |         | 1<br>1<br>1                |                            | 1                                       |
| Bridge Cons  |                                                            |                    |                  |                   |             |             |                |            |         | 1                          |                            |                                         |
| New Tai Han  |                                                            | -4:                |                  |                   |             |             |                |            |         | 1                          |                            |                                         |
| THBF0620     | t/ FL Highway N/B Side Se<br>Finishes Work                 | 79.15%             | 64               | 307               | 27-Feb-17 A | 10-May-18   | 290            |            |         |                            |                            |                                         |
| THBF0625     | Bridge Structure complete                                  | 0%                 | 0                | 0                 |             | 10-May-18   |                |            |         | !<br>!<br>!                | 10-                        | ∐<br>May-18 ♦ Bri                       |
|              | (THFB-TWSR-W side)                                         | 0 70               | 0                | •                 |             | 10-iviay-10 | 230            |            |         | 1                          | 10                         | 10 V D                                  |
| Crossing Fa  | anling Highway Section Finishes Work                       | 0%                 | 60               | 60                | 20-Feb-18   | 05-May-18   | 204            |            |         | ;<br>!                     |                            |                                         |
|              |                                                            |                    |                  |                   | 20-1 60-10  |             |                |            |         | <br>                       | OF Man                     | 40. 4. 0.                               |
| THBF0600     | Bridge Structure complete (THFB-Cross fanling highway)     | 0%                 | 0                | 0                 |             | 05-May-18   | 294            |            |         | 1                          | U5-May                     | -18 ♦ Bridge                            |
|              | FL Highway S/B Side Sec                                    |                    | 45               | 100               | 04.11. 40.1 | 10.1.10     | 400            |            |         | 1<br>1<br>1<br>1           |                            |                                         |
| THBF0470     | THAB1 - pile cap & abutment wall                           | 88.97%             | 45               |                   | 21-Nov-16 A |             |                |            |         | 1<br>1<br>1<br>1           |                            |                                         |
| THBF0800     | ABWF work                                                  | 0%                 | 30               | 30                | 20-Feb-18   | 26-Mar-18   | 324            |            |         | 1                          |                            |                                         |
| Lift at TWS  |                                                            |                    |                  |                   |             |             |                |            |         | 1                          |                            |                                         |
| L1530        | Structural Laminated glass wall installation               | 0%                 | 30               | 30                | 20-Feb-18   | 26-Mar-18   | 221            |            |         |                            |                            |                                         |
| L1550        | Metal cover on RC platform                                 | 0%                 | 30               | 30                | 20-Feb-18   | 26-Mar-18   | 204            |            |         | 1                          |                            | · <b>+</b>                              |
| L1555        | Glass canopy on ground level                               | 0%                 | 30               | 30                | 27-Mar-18   | 05-May-18   | 294            |            |         |                            |                            |                                         |
| L1560        | Lift installation (NF115)                                  | 0%                 | 70               | 70                | 27-Mar-18   | 23-Jun-18   | 221            |            |         |                            |                            |                                         |
| L1590        | E&M and Finishes work                                      | 0%                 | 120              |                   | 27-Mar-18   | 22-Aug-18   |                |            |         |                            |                            | ļ                                       |
|              |                                                            |                    |                  |                   |             |             |                |            |         |                            |                            |                                         |
| L1600        | CLP Power available (by CLP)                               | 94.47%             | 32               | 579               | 21-Jun-16 A | 23-Mar-18   | 361            |            |         |                            |                            |                                         |
| Lift at FLHY |                                                            | 0.5                |                  |                   | 00.0        | 46 :        |                |            |         |                            |                            |                                         |
| L1370        | Lift shaft & roof                                          | 88.89%             | 46               | 414               | 20-Sep-16 A | 18-Apr-18   | 104            |            |         | 1<br>1<br>1                |                            |                                         |
| L1380        | Structural Laminated glass wall installation               | 0%                 | 30               | 30                | 19-Apr-18   | 25-May-18   | 134            |            |         | ,                          |                            | 1                                       |
| L1390        | RC Platform connect to bridge                              | 0%                 | 30               | 30                | 19-Apr-18   | 25-May-18   | 104            | <br> <br>  |         | L                          |                            | !                                       |
| L1450        | (THSC-2 & TH-P2)<br>CLP Power available (by CLP)           | 89.48%             | 61               | 580               | 21-Jun-16 A | 21-Apr-18   | 282            |            |         | į                          |                            |                                         |
| New Tai Wo I | Footbridge                                                 |                    |                  |                   |             |             |                |            |         | 1<br>1<br>1                |                            | 1                                       |
| General      | rootbridge                                                 |                    |                  |                   |             |             |                |            |         | 1<br>1<br>1                |                            |                                         |
| TWFB1090     | Steel Bridge prefabrication (TWFB)                         | 91.49%             | 37               | 435               | 15-Aug-16 A | 07-Apr-18   | 182            |            |         |                            |                            |                                         |
| TWFB1100     | Steel Bridge available on site                             | 0%                 | 0                | 0                 | 09-Apr-18   |             | 182            |            |         | ;<br>;<br>;                | ♦ Steel Bridge avail       | able on site (                          |
| TWOD West    | (TWFB)                                                     | -4:                |                  |                   | '           |             |                |            |         | 1<br>1<br>1                | -                          | 1                                       |
| TWSR-West    | t <mark>/ FL Highway N/B Side Se</mark><br>  Finishes Work | 75.11%             | 59               | 237               | 20-May-17 A | 04-May-18   | 281            |            |         | !<br>                      |                            | <u></u>                                 |
| TWFB1400     | Bridge Structure complete                                  | 0%                 | 0                |                   | ,           | 04-May-18   |                |            |         | i<br>!                     | 04-May /                   | 18 ♦ Bridge S                           |
|              | (TWFB-TWSR-W side)                                         | 0%                 | 0                | U                 |             | 04-IVIAY-10 | 201            |            |         | <br>                       | 04-iviay-                  | io ♥ blidge (                           |
| Crossing Fa  | anling Highway Section TWP2 - Pile cap                     | 00/                | 20               | 20                | 44 0== 40   | 40 May 40   | 00             |            |         | !<br>!<br>!                |                            |                                         |
|              | ·                                                          | 0%                 | 30               | 30                | 14-Apr-18   | 19-May-18   | 00             |            |         | 1<br>1<br>1<br>1           |                            | 1                                       |
|              | FL Highway S/B Side Sec                                    |                    | 45               | 45                | 00 5.1.40   | 47.440      | 0.4            |            |         | <u> </u>                   |                            |                                         |
| TWFB1480     | Precautionary work for MTRC I&P area                       | 0%                 | 45               |                   | 20-Feb-18   | 17-Apr-18   |                |            |         | <br>                       |                            |                                         |
| TWFB1550     | TWP3 - Pre-bored H pile (6 nos)                            | 0%                 | 18               | 18                | 18-Apr-18   | 09-May-18   | 81             |            |         | 1<br>1<br>1<br>1           |                            |                                         |
| TWFB1570     | TWP3 - Pile cap, Pier and Pier Head                        | 0%                 | 75               | 75                | 10-May-18   | 08-Aug-18   | 81             |            |         | <br>                       |                            |                                         |
| Lift at TWS  | R-W Side                                                   |                    |                  |                   |             |             |                |            |         |                            |                            |                                         |
| L1670        | Lift shaft & roof                                          | 95.4%              | 22               | 478               | 21-Jun-16 A | 16-Mar-18   | 138            |            |         | 1                          |                            |                                         |
| L1680        | Structural Laminated glass wall                            | 0%                 | 30               | 30                | 17-Mar-18   | 25-Apr-18   | 181            |            |         | 1                          |                            | -                                       |
| L1690        | installation  RC Link slab connect to bridge               | 0%                 | 30               | 30                | 17-Mar-18   | 25-Apr-18   | 138            |            |         |                            |                            |                                         |
| L1700        | Metal cover on RC platform                                 | 0%                 | 30               | 30                | 26-Apr-18   | 01-Jun-18   | 138            | <br>  <br> |         | 1<br>1<br>1                |                            |                                         |
|              | ·                                                          |                    |                  |                   | ·           |             |                |            |         | <u> </u>                   |                            |                                         |
| L1730        | Lift submission & ordering period                          | 94.36%             | 26               | 461               | 02-Jul-16 A | 21-Mar-18   | 207            |            |         | 1                          |                            |                                         |
| L1780        | CLP Power available (by CLP)                               | 92.06%             | 42               | 529               | 20-Aug-16 A | 02-Apr-18   | 330            |            |         | 1                          |                            |                                         |
| Temporary Ta | ai Wo Footbridge                                           |                    |                  |                   |             |             |                |            |         | 1<br>1<br>1                |                            |                                         |
| Construction |                                                            |                    |                  |                   |             |             |                |            |         | <u> </u>                   |                            |                                         |
| TWFB-T1220   | Temp TW bridge complete & pedestrian diversion             | 0%                 | 0                | 0                 |             | 28-Feb-18   | 0              | 28-F6      | 0-18" ( | Temp TW bridge complete &  | k pedestrian diversion     |                                         |
|              | f Existing Tai Wo Footbridge                               |                    |                  |                   |             |             |                |            |         | -<br>-<br>-<br>-<br>-<br>- |                            |                                         |
|              | anling Highway Section  Erect Temp platform for bridge     | 0%                 | 10               | 10                | 20-Feb-18   | 02-Mar-18   | 6              |            |         |                            |                            |                                         |
|              | demolition                                                 |                    |                  |                   |             |             |                |            |         |                            |                            |                                         |
| TWFB-DE1070  | Demolish existing Tai Wo Footbridge                        | 0%                 | 4                | 4                 | 03-Mar-18   | 07-Mar-18   | 6              |            |         |                            |                            |                                         |
| TWFB-DE1090  | Demolish remaining columns                                 | 0%                 | 2                | 2                 | 08-Mar-18   | 09-Mar-18   | 6              |            |         |                            |                            |                                         |
| TWFB-DE1110  | Demolish existing Tai Wo                                   | 0%                 | 0                | 0                 |             | 09-Mar-18   | 6              |            | 09-1    | lar-18 ♦ Demolish existing | Tai Wo Footbridge complete | (across FH)                             |
| Voise Barrie | Footbridge complete (across FH) er Along Fanling Highway   | v S/B              |                  |                   |             |             | <u> </u>       |            |         | 1                          |                            |                                         |
|              | 35-6055)-FH S/B Side                                       | , 0, 0             |                  |                   |             |             |                |            |         | 1                          |                            |                                         |
| Noise Barri  |                                                            |                    |                  |                   |             |             |                |            |         | 1<br>1<br>1                |                            |                                         |
| NB02300      | NB51 ID1-3 (0-25m) - NB production                         | 93.86%             | 14               | 228               | 20-May-17 A | 05-Mar-18   | 416            |            |         |                            |                            |                                         |
| NB02310      | NB51 ID1-3 (0-25m) - NB post &                             | 0%                 | 5                | 5                 | 06-Mar-18   | 10-Mar-18   | 337            |            |         |                            | ,                          |                                         |
| NB53 (Ch.61  | panel installation<br>25-6300) -FH S/B Side (MTI           | RC I&P Ar          | ea)              |                   | <u> </u>    |             |                |            |         | 1<br>1<br>1                |                            | 1 1 1 1 1 1 1 1 1 1 1 1 1 1 1 1 1 1 1 1 |
| Noise Barri  |                                                            |                    | - 5,             |                   |             |             |                |            |         | ,<br> <br>                 |                            |                                         |
| NB02430      | Precautionary Measure installation                         | 0%                 | 26               | 26                | 20-Feb-18   | 21-Mar-18   | 155            |            |         |                            |                            |                                         |
| NB02440      | NB53 (0-100m) - Sheet piling &                             | 0%                 | 26               | 26                | 22-Mar-18   | 25-Apr-18   | 192            |            |         |                            |                            |                                         |
| NB02450      | Excavation<br>NB53 (0-100m) - Footing & Wall               | 0%                 | 60               | 60                | 26-Apr-18   | 09-Jul-18   | 192            |            |         | ;<br>;                     |                            | <u> </u>                                |
| NB02490      | Structure  NB53 ID2-3 (100-125m), 18nos                    |                    | 10               |                   | 22-Mar-18   | 06-Apr-18   |                |            |         | <br>                       |                            |                                         |
|              | Predrilling                                                | 0%                 |                  |                   |             | ·           |                |            |         |                            |                            | <u> </u>                                |
| NB02500      | NB53 ID2-3 (100-125m) 18nos<br>Piling- 1 rigs              | 0%                 | 27               | 27                | 07-Apr-18   | 09-May-18   |                |            |         |                            |                            |                                         |
| NB02510      | NB53 ID2-3 (100-125m) - Sheet piling & Excavation          | 0%                 | 21               | 21                | 10-May-18   | 04-Jun-18   | 155            |            |         | ,<br>,<br>,<br>,           |                            |                                         |
| NB02590      | NB53 (125-180m) - NB production                            | 97.64%             | 14               | 593               | 20-May-16 A | 05-Mar-18   | 416            | <br>       |         | 1                          |                            |                                         |
| NB02600      | NB53 (125-180m) - NB post & panel                          | 0%                 | 5                | 5                 | 06-Mar-18   | 10-Mar-18   | 337            |            |         |                            |                            |                                         |
|              | installation                                               |                    |                  |                   | _           |             |                |            |         | 1                          |                            | 1                                       |
|              | 300-6360)-FH S/B Side (MTR                                 | C IOD A            | 22/              |                   |             |             |                |            |         | i                          |                            |                                         |