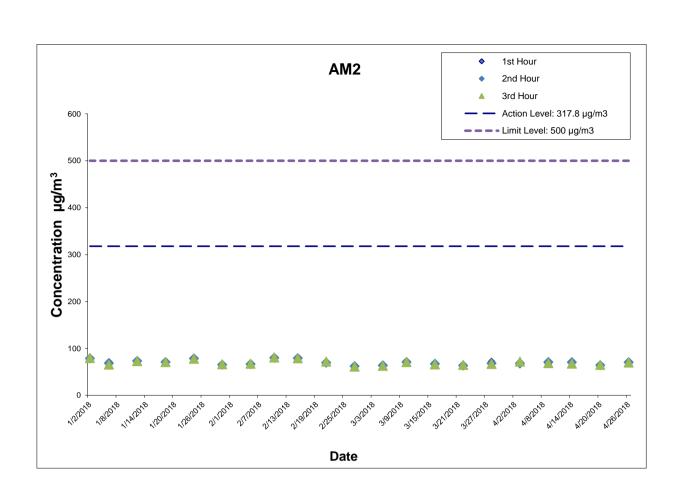

### **Breaches of Action and Limit Levels for Air Quality**

No exceedance of Action and Limit Level was recorded for 1-hour and 24-hour TSP monitoring in the reporting period.

Table 3.1 Summary of 1-hour TSP Monitoring Results in the Reporting Period

| Location                                  | Average<br>(μg/m³) | Range (μg/m³) | Action Level<br>(μg/m³) | Limit Level<br>(μg/m³) |
|-------------------------------------------|--------------------|---------------|-------------------------|------------------------|
| AM2 (Fanling Government Secondary School) | 69.0               | 60.6 – 80.6   | 317.8                   | 500                    |

- 3.1.4 The major dust sources in the reporting period included construction activities from Stage 2 of the Project, as well as nearby traffic emissions.
- 3.1.5 All 1-hour and 24-hour TSP results were below the Action and Limit Level in the reporting quarter.
- 3.1.6 Detailed impact air quality monitoring results are presented in Appendix E.