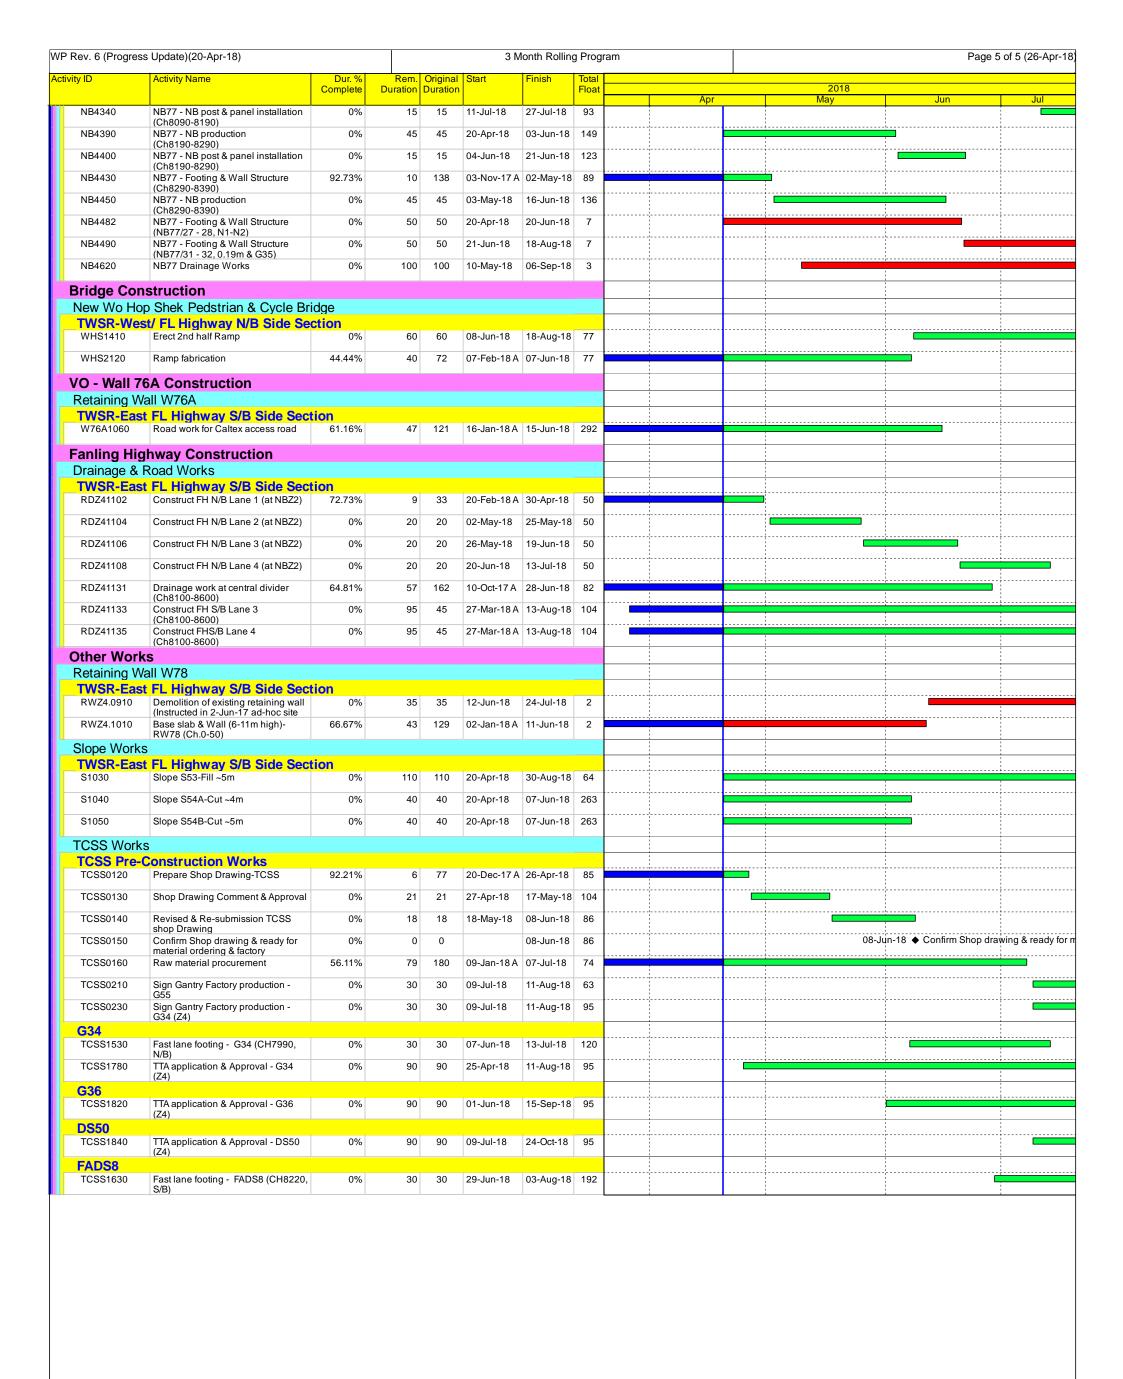

### APPENDIX B CONSTRUCTION PROGRAMMES

**CONSTRUCTION PROGRAMME OF FEBRUARY 2018** 

|              | Update)(20-Feb-18)                                         |                    |                  |                   |             | onth Rollin |                | ram<br>    |         |                            | Page 2                     | 2 of 5 (27-Feb                          |
|--------------|------------------------------------------------------------|--------------------|------------------|-------------------|-------------|-------------|----------------|------------|---------|----------------------------|----------------------------|-----------------------------------------|
| ity ID       | Activity Name                                              | Dur. %<br>Complete | Rem.<br>Duration | Original Duration | Start       | Finish      | Total<br>Float |            |         | 2018                       |                            |                                         |
| NB01920      | NB60-ID3-2 ((174-192m) - Sheet                             | 0%                 | 18               | 18                | 13-Mar-18   | 06-Apr-18   | -13            | Feb        |         | Mar                        | Apr                        | May                                     |
| NB01930      | piling & Excavation<br>NB60-ID3-2 - Footing & Wall         | 0%                 | 50               | 50                | 07-Apr-18   | 06-Jun-18   | -13            | :<br>      |         | 1<br>                      |                            |                                         |
| NB01980      | Structure<br>NB60 (192-300m)(NB60/16-25,                   | 10%                | 36               |                   | 01-Feb-18 A |             |                |            |         | !<br>!<br>!                |                            |                                         |
|              | 0.19m -40nos) Piling                                       | 10%                | 30               | 40                | 01-Feb-16 A | 00-Api-16   | 31             |            |         | 1<br>1<br>1                |                            | 1                                       |
| Bridge Cons  |                                                            |                    |                  |                   |             |             |                |            |         | 1                          |                            |                                         |
| New Tai Han  |                                                            | -4:                |                  |                   |             |             |                |            |         | 1                          |                            |                                         |
| THBF0620     | t/ FL Highway N/B Side Se<br>Finishes Work                 | 79.15%             | 64               | 307               | 27-Feb-17 A | 10-May-18   | 290            |            |         |                            |                            |                                         |
| THBF0625     | Bridge Structure complete                                  | 0%                 | 0                | 0                 |             | 10-May-18   |                |            |         | !<br>!<br>!                | 10-                        | ∐<br>May-18 ♦ Bri                       |
|              | (THFB-TWSR-W side)                                         | 0 70               | 0                | •                 |             | 10-iviay-10 | 230            |            |         | 1                          | 10                         | 10 V D                                  |
| Crossing Fa  | anling Highway Section Finishes Work                       | 0%                 | 60               | 60                | 20-Feb-18   | 05-May-18   | 204            |            |         | ;<br>!                     |                            |                                         |
|              |                                                            |                    |                  |                   | 20-1 60-10  |             |                |            |         | <br>                       | OF Man                     | 40. 4. 0.                               |
| THBF0600     | Bridge Structure complete (THFB-Cross fanling highway)     | 0%                 | 0                | 0                 |             | 05-May-18   | 294            |            |         | 1                          | U5-May                     | -18 ♦ Bridge                            |
|              | FL Highway S/B Side Sec                                    |                    | 45               | 100               | 04.11. 40.1 | 10.1.10     | 400            |            |         | 1<br>1<br>1<br>1           |                            |                                         |
| THBF0470     | THAB1 - pile cap & abutment wall                           | 88.97%             | 45               |                   | 21-Nov-16 A |             |                |            |         | 1<br>1<br>1<br>1           |                            |                                         |
| THBF0800     | ABWF work                                                  | 0%                 | 30               | 30                | 20-Feb-18   | 26-Mar-18   | 324            |            |         | 1                          |                            |                                         |
| Lift at TWS  |                                                            |                    |                  |                   |             |             |                |            |         | 1                          |                            |                                         |
| L1530        | Structural Laminated glass wall installation               | 0%                 | 30               | 30                | 20-Feb-18   | 26-Mar-18   | 221            |            |         |                            |                            |                                         |
| L1550        | Metal cover on RC platform                                 | 0%                 | 30               | 30                | 20-Feb-18   | 26-Mar-18   | 204            |            |         | 1                          |                            | · <b>+</b>                              |
| L1555        | Glass canopy on ground level                               | 0%                 | 30               | 30                | 27-Mar-18   | 05-May-18   | 294            |            |         |                            |                            |                                         |
| L1560        | Lift installation (NF115)                                  | 0%                 | 70               | 70                | 27-Mar-18   | 23-Jun-18   | 221            |            |         |                            |                            |                                         |
| L1590        | E&M and Finishes work                                      | 0%                 | 120              |                   | 27-Mar-18   | 22-Aug-18   |                |            |         |                            |                            | ļ                                       |
|              |                                                            |                    |                  |                   |             |             |                |            |         |                            |                            |                                         |
| L1600        | CLP Power available (by CLP)                               | 94.47%             | 32               | 579               | 21-Jun-16 A | 23-Mar-18   | 361            |            |         |                            |                            |                                         |
| Lift at FLHY |                                                            | 0.5                |                  |                   | 00.0        | 46 :        |                |            |         |                            |                            |                                         |
| L1370        | Lift shaft & roof                                          | 88.89%             | 46               | 414               | 20-Sep-16 A | 18-Apr-18   | 104            |            |         | 1<br>1<br>1                |                            |                                         |
| L1380        | Structural Laminated glass wall installation               | 0%                 | 30               | 30                | 19-Apr-18   | 25-May-18   | 134            |            |         | ,                          |                            | 1                                       |
| L1390        | RC Platform connect to bridge                              | 0%                 | 30               | 30                | 19-Apr-18   | 25-May-18   | 104            | <br> <br>  |         | L                          |                            | !                                       |
| L1450        | (THSC-2 & TH-P2)<br>CLP Power available (by CLP)           | 89.48%             | 61               | 580               | 21-Jun-16 A | 21-Apr-18   | 282            |            |         | į                          |                            |                                         |
| New Tai Wo I | Footbridge                                                 |                    |                  |                   |             |             |                |            |         | 1<br>1<br>1                |                            | 1                                       |
| General      | rootbridge                                                 |                    |                  |                   |             |             |                |            |         | 1<br>1<br>1                |                            |                                         |
| TWFB1090     | Steel Bridge prefabrication (TWFB)                         | 91.49%             | 37               | 435               | 15-Aug-16 A | 07-Apr-18   | 182            |            |         |                            |                            |                                         |
| TWFB1100     | Steel Bridge available on site                             | 0%                 | 0                | 0                 | 09-Apr-18   |             | 182            |            |         | ;<br>;<br>;                | ♦ Steel Bridge avail       | able on site (                          |
| TWOD West    | (TWFB)                                                     | -4:                |                  |                   | '           |             |                |            |         | 1<br>1<br>1                | -                          | 1                                       |
| TWSR-West    | t <mark>/ FL Highway N/B Side Se</mark><br>  Finishes Work | 75.11%             | 59               | 237               | 20-May-17 A | 04-May-18   | 281            |            |         | !<br>                      |                            | <u></u>                                 |
| TWFB1400     | Bridge Structure complete                                  | 0%                 | 0                |                   | ,           | 04-May-18   |                |            |         | i<br>!                     | 04-May /                   | 18 ♦ Bridge S                           |
|              | (TWFB-TWSR-W side)                                         | 0%                 | 0                | U                 |             | 04-IVIAY-10 | 201            |            |         | <br>                       | 04-iviay-                  | io ♥ blidge (                           |
| Crossing Fa  | anling Highway Section TWP2 - Pile cap                     | 00/                | 20               | 20                | 44 0== 40   | 40 May 40   | 00             |            |         | !<br>!<br>!                |                            |                                         |
|              | ·                                                          | 0%                 | 30               | 30                | 14-Apr-18   | 19-May-18   | 00             |            |         | 1<br>1<br>1<br>1           |                            | 1                                       |
|              | FL Highway S/B Side Sec                                    |                    | 45               | 45                | 00 5.1.40   | 47.440      | 0.4            |            |         | <u> </u>                   |                            |                                         |
| TWFB1480     | Precautionary work for MTRC I&P area                       | 0%                 | 45               |                   | 20-Feb-18   | 17-Apr-18   |                |            |         | <br>                       |                            |                                         |
| TWFB1550     | TWP3 - Pre-bored H pile (6 nos)                            | 0%                 | 18               | 18                | 18-Apr-18   | 09-May-18   | 81             |            |         | 1<br>1<br>1<br>1           |                            |                                         |
| TWFB1570     | TWP3 - Pile cap, Pier and Pier Head                        | 0%                 | 75               | 75                | 10-May-18   | 08-Aug-18   | 81             |            |         | <br>                       |                            |                                         |
| Lift at TWS  | R-W Side                                                   |                    |                  |                   |             |             |                |            |         |                            |                            |                                         |
| L1670        | Lift shaft & roof                                          | 95.4%              | 22               | 478               | 21-Jun-16 A | 16-Mar-18   | 138            |            |         | 1                          |                            |                                         |
| L1680        | Structural Laminated glass wall                            | 0%                 | 30               | 30                | 17-Mar-18   | 25-Apr-18   | 181            |            |         | 1                          |                            | -                                       |
| L1690        | installation  RC Link slab connect to bridge               | 0%                 | 30               | 30                | 17-Mar-18   | 25-Apr-18   | 138            |            |         |                            |                            |                                         |
| L1700        | Metal cover on RC platform                                 | 0%                 | 30               | 30                | 26-Apr-18   | 01-Jun-18   | 138            | <br>  <br> |         | 1<br>1<br>1                |                            |                                         |
|              | ·                                                          |                    |                  |                   | ·           |             |                |            |         | <u> </u>                   |                            |                                         |
| L1730        | Lift submission & ordering period                          | 94.36%             | 26               | 461               | 02-Jul-16 A | 21-Mar-18   | 207            |            |         | 1                          |                            |                                         |
| L1780        | CLP Power available (by CLP)                               | 92.06%             | 42               | 529               | 20-Aug-16 A | 02-Apr-18   | 330            |            |         | 1                          |                            |                                         |
| Temporary Ta | ai Wo Footbridge                                           |                    |                  |                   |             |             |                |            |         | 1<br>1<br>1                |                            |                                         |
| Construction |                                                            |                    |                  |                   |             |             |                |            |         | <u> </u>                   |                            |                                         |
| TWFB-T1220   | Temp TW bridge complete & pedestrian diversion             | 0%                 | 0                | 0                 |             | 28-Feb-18   | 0              | 28-F6      | 0-18" ( | Temp TW bridge complete &  | k pedestrian diversion     |                                         |
|              | f Existing Tai Wo Footbridge                               |                    |                  |                   |             |             |                |            |         | -<br>-<br>-<br>-<br>-<br>- |                            |                                         |
|              | anling Highway Section  Erect Temp platform for bridge     | 0%                 | 10               | 10                | 20-Feb-18   | 02-Mar-18   | 6              |            |         |                            |                            |                                         |
|              | demolition                                                 |                    |                  |                   |             |             |                |            |         |                            |                            |                                         |
| TWFB-DE1070  | Demolish existing Tai Wo Footbridge                        | 0%                 | 4                | 4                 | 03-Mar-18   | 07-Mar-18   | 6              |            |         |                            |                            |                                         |
| TWFB-DE1090  | Demolish remaining columns                                 | 0%                 | 2                | 2                 | 08-Mar-18   | 09-Mar-18   | 6              |            |         |                            |                            |                                         |
| TWFB-DE1110  | Demolish existing Tai Wo                                   | 0%                 | 0                | 0                 |             | 09-Mar-18   | 6              |            | 09-1    | lar-18 ♦ Demolish existing | Tai Wo Footbridge complete | (across FH)                             |
| Voise Barrie | Footbridge complete (across FH) er Along Fanling Highway   | v S/B              |                  |                   |             |             | <u> </u>       |            |         | 1                          |                            |                                         |
|              | 35-6055)-FH S/B Side                                       | , 0, 0             |                  |                   |             |             |                |            |         | 1                          |                            |                                         |
| Noise Barri  |                                                            |                    |                  |                   |             |             |                |            |         | 1<br>1<br>1                |                            |                                         |
| NB02300      | NB51 ID1-3 (0-25m) - NB production                         | 93.86%             | 14               | 228               | 20-May-17 A | 05-Mar-18   | 416            |            |         |                            |                            |                                         |
| NB02310      | NB51 ID1-3 (0-25m) - NB post &                             | 0%                 | 5                | 5                 | 06-Mar-18   | 10-Mar-18   | 337            |            |         |                            | ,                          |                                         |
| NB53 (Ch.61  | panel installation<br>25-6300) -FH S/B Side (MTI           | RC I&P Ar          | ea)              |                   | <u> </u>    |             |                |            |         | 1<br>1<br>1                |                            | 1 1 1 1 1 1 1 1 1 1 1 1 1 1 1 1 1 1 1 1 |
| Noise Barri  |                                                            |                    | - 5,             |                   |             |             |                |            |         | ,<br> <br>                 |                            |                                         |
| NB02430      | Precautionary Measure installation                         | 0%                 | 26               | 26                | 20-Feb-18   | 21-Mar-18   | 155            |            |         |                            |                            |                                         |
| NB02440      | NB53 (0-100m) - Sheet piling &                             | 0%                 | 26               | 26                | 22-Mar-18   | 25-Apr-18   | 192            |            |         |                            |                            |                                         |
| NB02450      | Excavation<br>NB53 (0-100m) - Footing & Wall               | 0%                 | 60               | 60                | 26-Apr-18   | 09-Jul-18   | 192            |            |         | ;<br>;                     |                            | <u> </u>                                |
| NB02490      | Structure  NB53 ID2-3 (100-125m), 18nos                    |                    | 10               |                   | 22-Mar-18   | 06-Apr-18   |                |            |         | <br>                       |                            |                                         |
|              | Predrilling                                                | 0%                 |                  |                   |             | ·           |                |            |         |                            |                            | <u> </u>                                |
| NB02500      | NB53 ID2-3 (100-125m) 18nos<br>Piling- 1 rigs              | 0%                 | 27               | 27                | 07-Apr-18   | 09-May-18   |                |            |         |                            |                            |                                         |
| NB02510      | NB53 ID2-3 (100-125m) - Sheet piling & Excavation          | 0%                 | 21               | 21                | 10-May-18   | 04-Jun-18   | 155            |            |         | ,<br>,<br>,<br>,           |                            |                                         |
| NB02590      | NB53 (125-180m) - NB production                            | 97.64%             | 14               | 593               | 20-May-16 A | 05-Mar-18   | 416            | <br>       |         | 1                          |                            |                                         |
| NB02600      | NB53 (125-180m) - NB post & panel                          | 0%                 | 5                | 5                 | 06-Mar-18   | 10-Mar-18   | 337            |            |         |                            |                            |                                         |
|              | installation                                               |                    |                  |                   | _           |             |                |            |         | 1                          |                            | 1                                       |
|              | 300-6360)-FH S/B Side (MTR                                 | C IOD A            | 22/              |                   |             |             |                |            |         | i                          |                            |                                         |