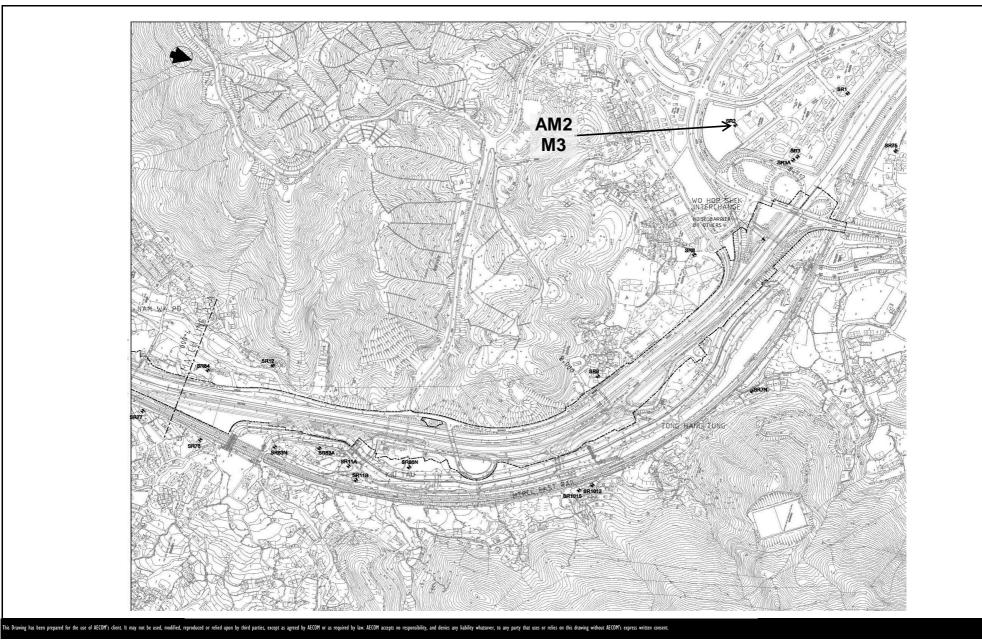

### 2.2 Monitoring Locations

- 2.2.1 For air quality monitoring, the monitoring station was set up at Fanling Government Secondary School, in accordance with updated EM&A Manual. The location is shown in Figure 1.3a.
- 2.2.2 For noise monitoring, the monitoring stations M2 and M3 were set up at West Tai Wo and Fanling Government Secondary School respectively in accordance with updated EM&A Manual. Figure 1.3a-b shows the locations of the monitoring stations.

### 2.3 Environmental Quality Performance Limits (Action/Limit Levels)

- 2.3.1 The environmental quality performance limits (i.e. Action/Limit Levels) of air quality monitoring were derived from the baseline air quality monitoring results at the monitoring station (AM2); while the environmental quality performance limits of noise monitoring were defined in the EM&A Manual.
- 2.3.2 The environmental quality performance limits are given in Appendix D.

PROVISION OF BUS-BUS INTERCHANGE ON FANLING HIGHWAY KOWLOON BOUND

CONTRACT NO. HY/2012/06
WIDENING OF FANLING HIGHWAY

- TAI HANG TO WO HOP SHEK INTERCHANGE

Date: Dec 2013 Figure 1.3a

This Drawing has been prepared for the use of AECOM's circuit. It may not be used, modified, reproduced or relied upon by third parsies, except as agreed by AECOM or as required by law. AECOM excepts no responsibility, and denies any liability whatsover, to any party that uses or relies on this drawing without AECOM's express written consont.