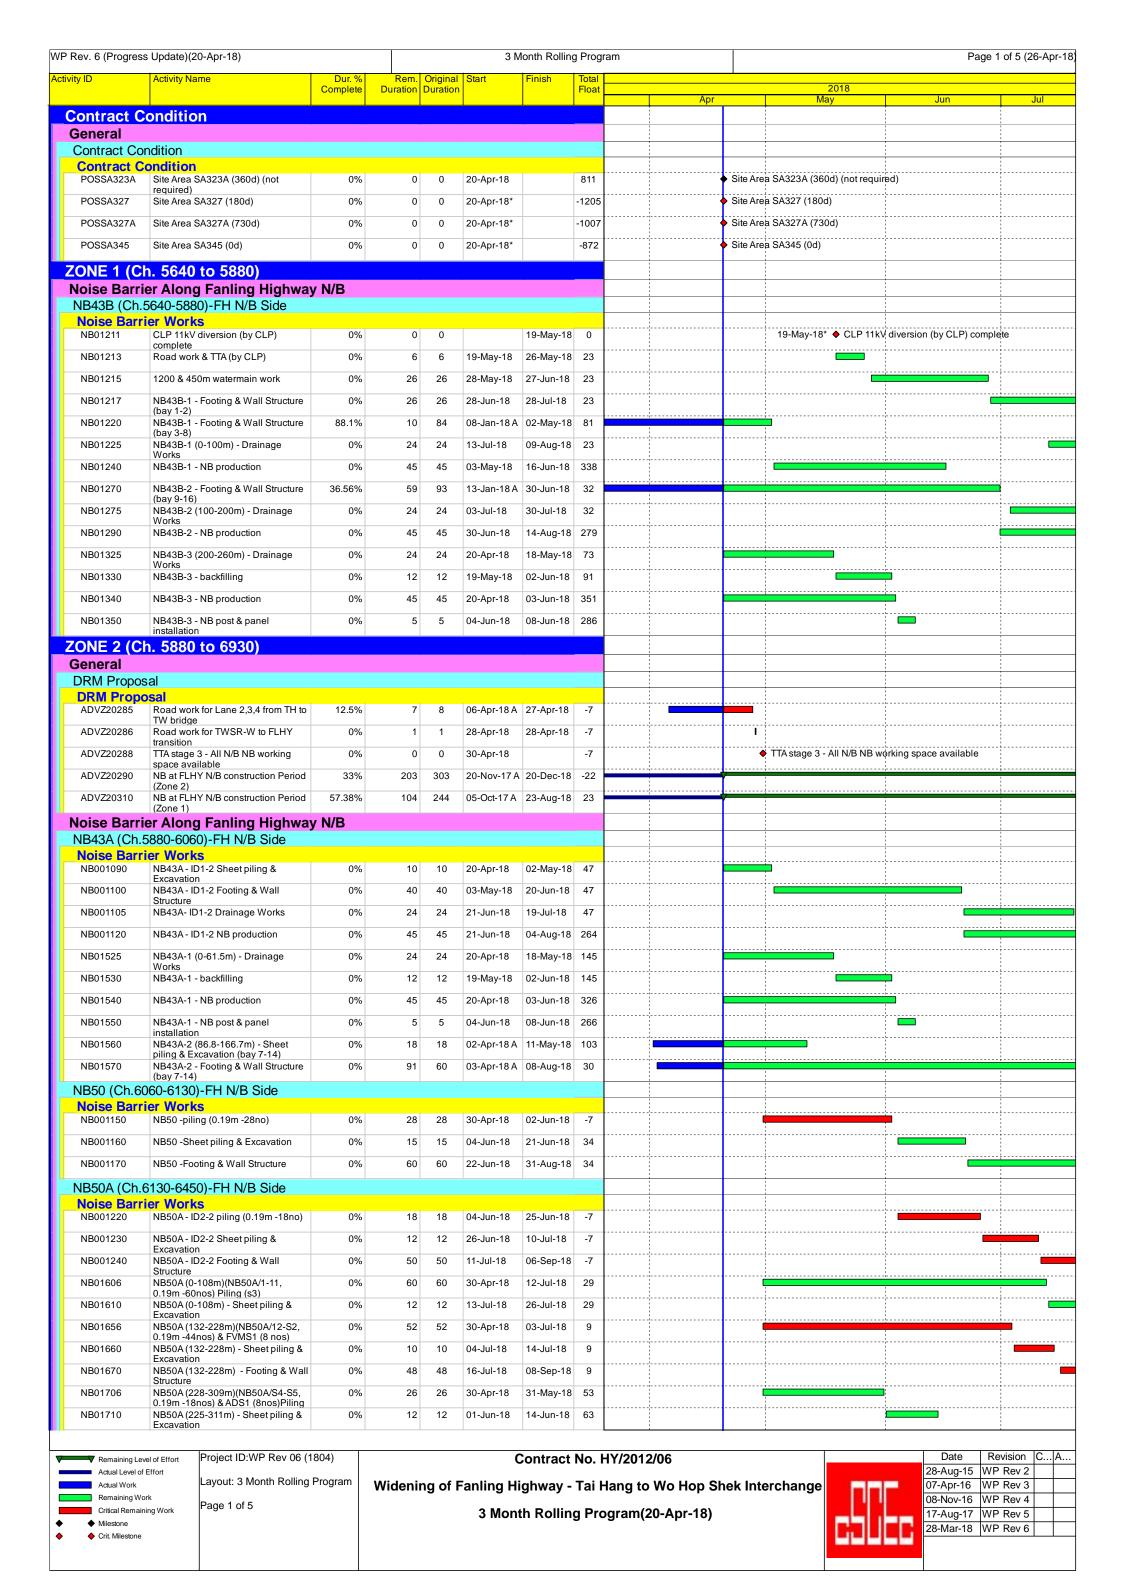

### APPENDIX B CONSTRUCTION PROGRAMMES

**CONSTRUCTION PROGRAMME OF FEBRUARY 2018** 

|              | Update)(20-Feb-18)                                         |                    |                  |                   |             | onth Rollin |                | ram<br>    |         |                            | Page 2                     | 2 of 5 (27-Feb                          |
|--------------|------------------------------------------------------------|--------------------|------------------|-------------------|-------------|-------------|----------------|------------|---------|----------------------------|----------------------------|-----------------------------------------|
| ity ID       | Activity Name                                              | Dur. %<br>Complete | Rem.<br>Duration | Original Duration | Start       | Finish      | Total<br>Float |            |         | 2018                       |                            |                                         |
| NB01920      | NB60-ID3-2 ((174-192m) - Sheet                             | 0%                 | 18               | 18                | 13-Mar-18   | 06-Apr-18   | -13            | Feb        |         | Mar                        | Apr                        | May                                     |
| NB01930      | piling & Excavation<br>NB60-ID3-2 - Footing & Wall         | 0%                 | 50               | 50                | 07-Apr-18   | 06-Jun-18   | -13            | :<br>      |         | 1<br>                      |                            |                                         |
| NB01980      | Structure<br>NB60 (192-300m)(NB60/16-25,                   | 10%                | 36               |                   | 01-Feb-18 A |             |                |            |         | !<br>!<br>!                |                            |                                         |
|              | 0.19m -40nos) Piling                                       | 10%                | 30               | 40                | 01-Feb-16 A | 00-Api-16   | 31             |            |         | 1<br>1<br>1                |                            | 1                                       |
| Bridge Cons  |                                                            |                    |                  |                   |             |             |                |            |         | 1                          |                            |                                         |
| New Tai Han  |                                                            | -4:                |                  |                   |             |             |                |            |         | 1                          |                            |                                         |
| THBF0620     | t/ FL Highway N/B Side Se<br>Finishes Work                 | 79.15%             | 64               | 307               | 27-Feb-17 A | 10-May-18   | 290            |            |         |                            |                            |                                         |
| THBF0625     | Bridge Structure complete                                  | 0%                 | 0                | 0                 |             | 10-May-18   |                |            |         | !<br>!<br>!                | 10-                        | ∐<br>May-18 ♦ Bri                       |
|              | (THFB-TWSR-W side)                                         | 0 70               | 0                | •                 |             | 10-iviay-10 | 230            |            |         | 1                          | 10                         | 10 V D                                  |
| Crossing Fa  | anling Highway Section Finishes Work                       | 0%                 | 60               | 60                | 20-Feb-18   | 05-May-18   | 204            |            |         | ;<br>!                     |                            |                                         |
|              |                                                            |                    |                  |                   | 20-1 60-10  |             |                |            |         | <br>                       | OF Man                     | 40. 4. 0.                               |
| THBF0600     | Bridge Structure complete (THFB-Cross fanling highway)     | 0%                 | 0                | 0                 |             | 05-May-18   | 294            |            |         | 1                          | U5-May                     | -18 ♦ Bridge                            |
|              | FL Highway S/B Side Sec                                    |                    | 45               | 100               | 04.11. 40.1 | 10.1.10     | 400            |            |         | 1<br>1<br>1<br>1           |                            |                                         |
| THBF0470     | THAB1 - pile cap & abutment wall                           | 88.97%             | 45               |                   | 21-Nov-16 A |             |                |            |         | 1<br>1<br>1<br>1           |                            |                                         |
| THBF0800     | ABWF work                                                  | 0%                 | 30               | 30                | 20-Feb-18   | 26-Mar-18   | 324            |            |         | 1                          |                            |                                         |
| Lift at TWS  |                                                            |                    |                  |                   |             |             |                |            |         | 1                          |                            |                                         |
| L1530        | Structural Laminated glass wall installation               | 0%                 | 30               | 30                | 20-Feb-18   | 26-Mar-18   | 221            |            |         |                            |                            |                                         |
| L1550        | Metal cover on RC platform                                 | 0%                 | 30               | 30                | 20-Feb-18   | 26-Mar-18   | 204            |            |         | 1                          |                            | · <b>+</b>                              |
| L1555        | Glass canopy on ground level                               | 0%                 | 30               | 30                | 27-Mar-18   | 05-May-18   | 294            |            |         |                            |                            |                                         |
| L1560        | Lift installation (NF115)                                  | 0%                 | 70               | 70                | 27-Mar-18   | 23-Jun-18   | 221            |            |         |                            |                            |                                         |
| L1590        | E&M and Finishes work                                      | 0%                 | 120              |                   | 27-Mar-18   | 22-Aug-18   |                |            |         |                            |                            | ļ                                       |
|              |                                                            |                    |                  |                   |             |             |                |            |         |                            |                            |                                         |
| L1600        | CLP Power available (by CLP)                               | 94.47%             | 32               | 579               | 21-Jun-16 A | 23-Mar-18   | 361            |            |         |                            |                            |                                         |
| Lift at FLHY |                                                            | 0.5                |                  |                   | 00.0        | 46 :        |                |            |         |                            |                            |                                         |
| L1370        | Lift shaft & roof                                          | 88.89%             | 46               | 414               | 20-Sep-16 A | 18-Apr-18   | 104            |            |         | 1<br>1<br>1                |                            |                                         |
| L1380        | Structural Laminated glass wall installation               | 0%                 | 30               | 30                | 19-Apr-18   | 25-May-18   | 134            |            |         | ,                          |                            | 1                                       |
| L1390        | RC Platform connect to bridge                              | 0%                 | 30               | 30                | 19-Apr-18   | 25-May-18   | 104            | <br> <br>  |         | L                          |                            | !                                       |
| L1450        | (THSC-2 & TH-P2)<br>CLP Power available (by CLP)           | 89.48%             | 61               | 580               | 21-Jun-16 A | 21-Apr-18   | 282            |            |         | į                          |                            |                                         |
| New Tai Wo I | Footbridge                                                 |                    |                  |                   |             |             |                |            |         | 1<br>1<br>1                |                            | 1                                       |
| General      | rootbridge                                                 |                    |                  |                   |             |             |                |            |         | 1<br>1<br>1                |                            |                                         |
| TWFB1090     | Steel Bridge prefabrication (TWFB)                         | 91.49%             | 37               | 435               | 15-Aug-16 A | 07-Apr-18   | 182            |            |         |                            |                            |                                         |
| TWFB1100     | Steel Bridge available on site                             | 0%                 | 0                | 0                 | 09-Apr-18   |             | 182            |            |         | ;<br>;<br>;                | ♦ Steel Bridge avail       | able on site (                          |
| TWOD West    | (TWFB)                                                     | -4:                |                  |                   | '           |             |                |            |         | 1<br>1<br>1                | -                          | 1                                       |
| TWSR-West    | t <mark>/ FL Highway N/B Side Se</mark><br>  Finishes Work | 75.11%             | 59               | 237               | 20-May-17 A | 04-May-18   | 281            |            |         | !<br>                      |                            | <u></u>                                 |
| TWFB1400     | Bridge Structure complete                                  | 0%                 | 0                |                   | ,           | 04-May-18   |                |            |         | i<br>!                     | 04-May /                   | 18 ♦ Bridge S                           |
|              | (TWFB-TWSR-W side)                                         | 0%                 | 0                | U                 |             | 04-IVIAY-10 | 201            |            |         | <br>                       | 04-iviay-                  | io ♥ blidge (                           |
| Crossing Fa  | anling Highway Section TWP2 - Pile cap                     | 00/                | 20               | 20                | 44 0== 40   | 40 May 40   | 00             |            |         | !<br>!<br>!                |                            |                                         |
|              | ·                                                          | 0%                 | 30               | 30                | 14-Apr-18   | 19-May-18   | 00             |            |         | 1<br>1<br>1<br>1           |                            | 1                                       |
|              | FL Highway S/B Side Sec                                    |                    | 45               | 45                | 00 5.1.40   | 47.440      | 0.4            |            |         | <u> </u>                   |                            |                                         |
| TWFB1480     | Precautionary work for MTRC I&P area                       | 0%                 | 45               |                   | 20-Feb-18   | 17-Apr-18   |                |            |         | <br>                       |                            |                                         |
| TWFB1550     | TWP3 - Pre-bored H pile (6 nos)                            | 0%                 | 18               | 18                | 18-Apr-18   | 09-May-18   | 81             |            |         | 1<br>1<br>1<br>1           |                            |                                         |
| TWFB1570     | TWP3 - Pile cap, Pier and Pier Head                        | 0%                 | 75               | 75                | 10-May-18   | 08-Aug-18   | 81             |            |         | <br>                       |                            |                                         |
| Lift at TWS  | R-W Side                                                   |                    |                  |                   |             |             |                |            |         |                            |                            |                                         |
| L1670        | Lift shaft & roof                                          | 95.4%              | 22               | 478               | 21-Jun-16 A | 16-Mar-18   | 138            |            |         | 1                          |                            |                                         |
| L1680        | Structural Laminated glass wall                            | 0%                 | 30               | 30                | 17-Mar-18   | 25-Apr-18   | 181            |            |         | 1                          |                            | -                                       |
| L1690        | installation  RC Link slab connect to bridge               | 0%                 | 30               | 30                | 17-Mar-18   | 25-Apr-18   | 138            |            |         |                            |                            |                                         |
| L1700        | Metal cover on RC platform                                 | 0%                 | 30               | 30                | 26-Apr-18   | 01-Jun-18   | 138            | <br>  <br> |         | 1<br>1<br>1                |                            |                                         |
|              | ·                                                          |                    |                  |                   | ·           |             |                |            |         | <u> </u>                   |                            |                                         |
| L1730        | Lift submission & ordering period                          | 94.36%             | 26               | 461               | 02-Jul-16 A | 21-Mar-18   | 207            |            |         | 1                          |                            |                                         |
| L1780        | CLP Power available (by CLP)                               | 92.06%             | 42               | 529               | 20-Aug-16 A | 02-Apr-18   | 330            |            |         | 1                          |                            |                                         |
| Temporary Ta | ai Wo Footbridge                                           |                    |                  |                   |             |             |                |            |         | 1<br>1<br>1                |                            |                                         |
| Construction |                                                            |                    |                  |                   |             |             |                |            |         | <u> </u>                   |                            |                                         |
| TWFB-T1220   | Temp TW bridge complete & pedestrian diversion             | 0%                 | 0                | 0                 |             | 28-Feb-18   | 0              | 28-F6      | 0-18" ( | Temp TW bridge complete &  | k pedestrian diversion     |                                         |
|              | f Existing Tai Wo Footbridge                               |                    |                  |                   |             |             |                |            |         | -<br>-<br>-<br>-<br>-<br>- |                            |                                         |
|              | anling Highway Section  Erect Temp platform for bridge     | 0%                 | 10               | 10                | 20-Feb-18   | 02-Mar-18   | 6              |            |         |                            |                            |                                         |
|              | demolition                                                 |                    |                  |                   |             |             |                |            |         |                            |                            |                                         |
| TWFB-DE1070  | Demolish existing Tai Wo Footbridge                        | 0%                 | 4                | 4                 | 03-Mar-18   | 07-Mar-18   | 6              |            |         |                            |                            |                                         |
| TWFB-DE1090  | Demolish remaining columns                                 | 0%                 | 2                | 2                 | 08-Mar-18   | 09-Mar-18   | 6              |            |         |                            |                            |                                         |
| TWFB-DE1110  | Demolish existing Tai Wo                                   | 0%                 | 0                | 0                 |             | 09-Mar-18   | 6              |            | 09-1    | lar-18 ♦ Demolish existing | Tai Wo Footbridge complete | (across FH)                             |
| Voise Barrie | Footbridge complete (across FH) er Along Fanling Highway   | v S/B              |                  |                   |             |             | <u> </u>       |            |         | 1                          |                            |                                         |
|              | 35-6055)-FH S/B Side                                       | , 0, 0             |                  |                   |             |             |                |            |         | 1                          |                            |                                         |
| Noise Barri  |                                                            |                    |                  |                   |             |             |                |            |         | 1<br>1<br>1                |                            |                                         |
| NB02300      | NB51 ID1-3 (0-25m) - NB production                         | 93.86%             | 14               | 228               | 20-May-17 A | 05-Mar-18   | 416            |            |         |                            |                            |                                         |
| NB02310      | NB51 ID1-3 (0-25m) - NB post &                             | 0%                 | 5                | 5                 | 06-Mar-18   | 10-Mar-18   | 337            |            |         |                            | ,                          |                                         |
| NB53 (Ch.61  | panel installation<br>25-6300) -FH S/B Side (MTI           | RC I&P Ar          | ea)              |                   | <u> </u>    |             |                |            |         | 1<br>1<br>1                |                            | 1 1 1 1 1 1 1 1 1 1 1 1 1 1 1 1 1 1 1 1 |
| Noise Barri  |                                                            |                    | - 5,             |                   |             |             |                |            |         | ,<br> <br>                 |                            |                                         |
| NB02430      | Precautionary Measure installation                         | 0%                 | 26               | 26                | 20-Feb-18   | 21-Mar-18   | 155            |            |         |                            |                            |                                         |
| NB02440      | NB53 (0-100m) - Sheet piling &                             | 0%                 | 26               | 26                | 22-Mar-18   | 25-Apr-18   | 192            |            |         |                            |                            |                                         |
| NB02450      | Excavation<br>NB53 (0-100m) - Footing & Wall               | 0%                 | 60               | 60                | 26-Apr-18   | 09-Jul-18   | 192            |            |         | ;<br>;                     |                            | <u> </u>                                |
| NB02490      | Structure  NB53 ID2-3 (100-125m), 18nos                    |                    | 10               |                   | 22-Mar-18   | 06-Apr-18   |                |            |         | <br>                       |                            |                                         |
|              | Predrilling                                                | 0%                 |                  |                   |             | ·           |                |            |         |                            |                            | <u> </u>                                |
| NB02500      | NB53 ID2-3 (100-125m) 18nos<br>Piling- 1 rigs              | 0%                 | 27               | 27                | 07-Apr-18   | 09-May-18   |                |            |         |                            |                            |                                         |
| NB02510      | NB53 ID2-3 (100-125m) - Sheet piling & Excavation          | 0%                 | 21               | 21                | 10-May-18   | 04-Jun-18   | 155            |            |         | ,<br>,<br>,<br>,           |                            |                                         |
| NB02590      | NB53 (125-180m) - NB production                            | 97.64%             | 14               | 593               | 20-May-16 A | 05-Mar-18   | 416            | <br>       |         | 1                          |                            |                                         |
| NB02600      | NB53 (125-180m) - NB post & panel                          | 0%                 | 5                | 5                 | 06-Mar-18   | 10-Mar-18   | 337            |            |         |                            |                            |                                         |
|              | installation                                               |                    |                  |                   | _           |             |                |            |         | 1                          |                            | 1                                       |
|              | 300-6360)-FH S/B Side (MTR                                 | C IOD A            | 22/              |                   |             |             |                |            |         | i                          |                            |                                         |