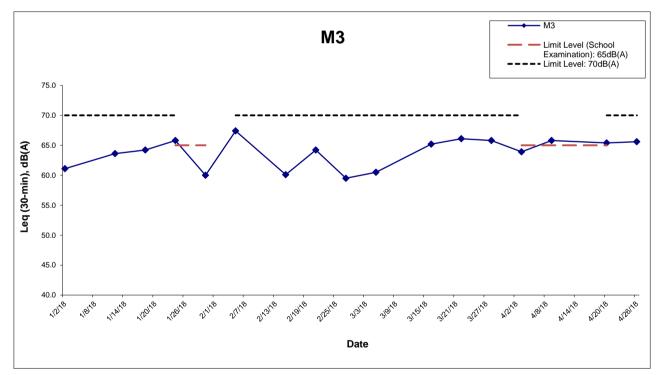

Table 4.1 Summary of Construction Noise Monitoring Results in the Reporting Period

|                                           | Average (dB(A))           | Range (dB(A))             | Limit Level (dB(A))       |
|-------------------------------------------|---------------------------|---------------------------|---------------------------|
|                                           | L <sub>eq (30 mins)</sub> | L <sub>eq (30 mins)</sub> | L <sub>eq (30 mins)</sub> |
| <b>M2*</b><br>(West Tai Wo)               | 68.5                      | 66.0 - 70.8               | 75                        |
| M3# (Fanling Government Secondary School) | 64.7                      | 59.5 – 67.4               | 65/70                     |

<sup>#</sup> Limit Level of 70dB(A) applies to education institutes while 65dB(A) applies during school examination period.

#### **Breaches of Action and Limit Levels for Noise**

No Action Level exceedance of construction noise was recorded in the reporting month. No noise complaints related to 0700 – 1900 hours on normal weekdays was received and followed by Environmental Team in the reporting period.

One (1) Limit Level exceedance was recorded on 9 April 2018 for noise monitoring at M3 in the reporting period. The exceedance is still under investigation.