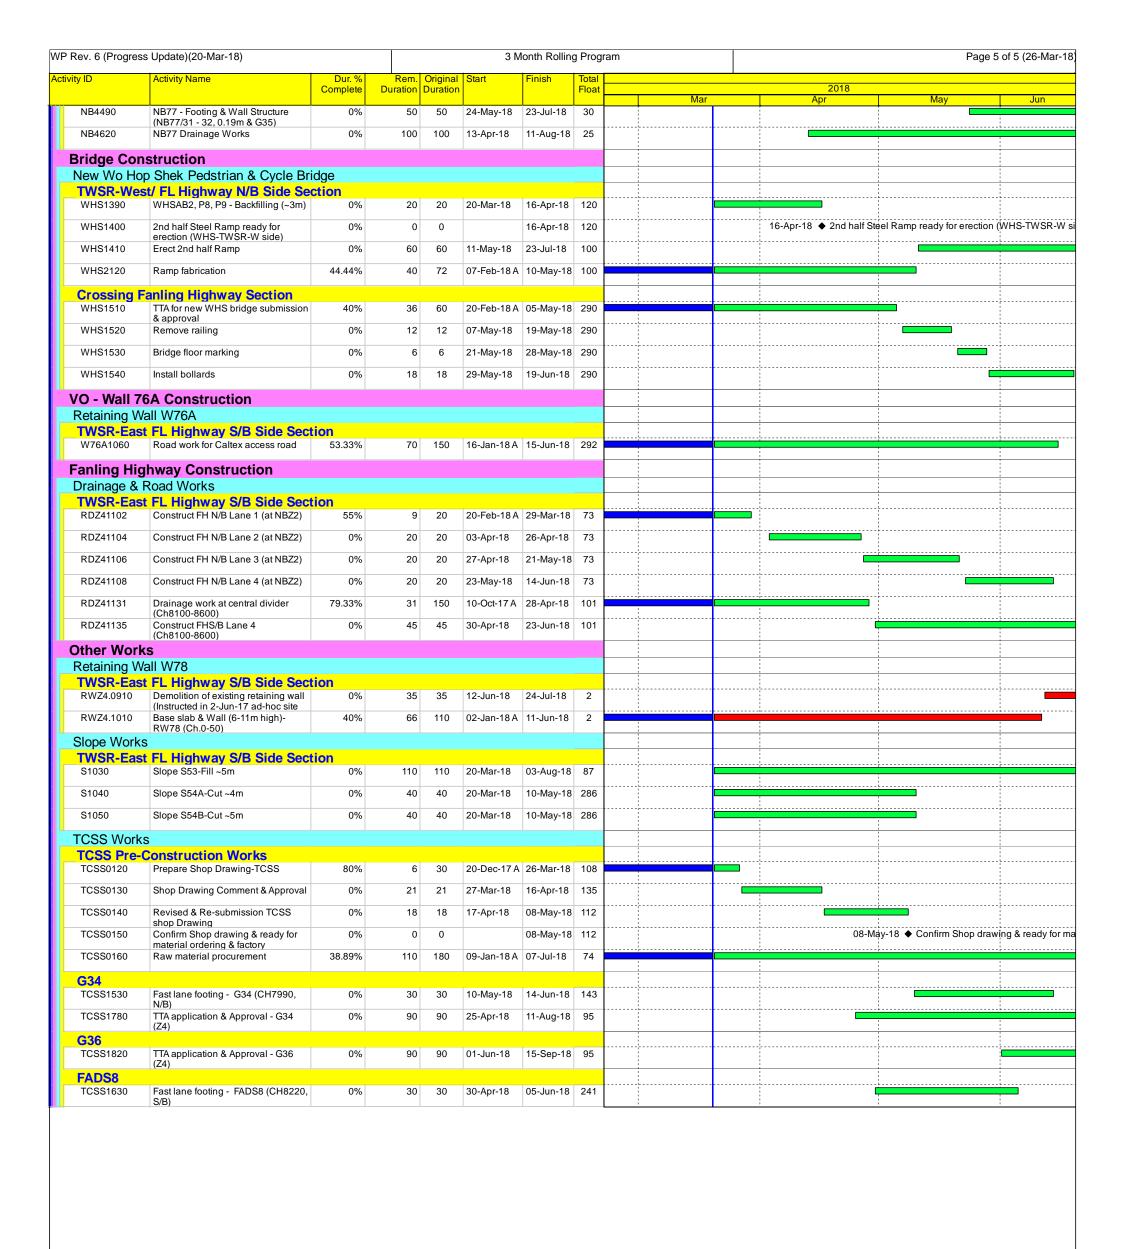

### 1.2 Programme

1.2.1 The Construction Programme is shown in Appendix B.

### APPENDIX B CONSTRUCTION PROGRAMMES

**CONSTRUCTION PROGRAMME OF FEBRUARY 2018** 

|              | Update)(20-Feb-18)                                         |                    |                  |                   |             | onth Rollin |                | ram<br>    |         |                            | Page 2                     | 2 of 5 (27-Feb                          |
|--------------|------------------------------------------------------------|--------------------|------------------|-------------------|-------------|-------------|----------------|------------|---------|----------------------------|----------------------------|-----------------------------------------|
| ity ID       | Activity Name                                              | Dur. %<br>Complete | Rem.<br>Duration | Original Duration | Start       | Finish      | Total<br>Float |            |         | 2018                       |                            |                                         |
| NB01920      | NB60-ID3-2 ((174-192m) - Sheet                             | 0%                 | 18               | 18                | 13-Mar-18   | 06-Apr-18   | -13            | Feb        |         | Mar                        | Apr                        | May                                     |
| NB01930      | piling & Excavation<br>NB60-ID3-2 - Footing & Wall         | 0%                 | 50               | 50                | 07-Apr-18   | 06-Jun-18   | -13            | :<br>      |         | 1<br>                      |                            |                                         |
| NB01980      | Structure<br>NB60 (192-300m)(NB60/16-25,                   | 10%                | 36               |                   | 01-Feb-18 A |             |                |            |         | !<br>!<br>!                |                            |                                         |
|              | 0.19m -40nos) Piling                                       | 10%                | 30               | 40                | 01-Feb-16 A | 00-Api-16   | 31             |            |         | 1<br>1<br>1                |                            | 1                                       |
| Bridge Cons  |                                                            |                    |                  |                   |             |             |                |            |         | 1                          |                            |                                         |
| New Tai Han  |                                                            | -4:                |                  |                   |             |             |                |            |         | 1                          |                            |                                         |
| THBF0620     | t/ FL Highway N/B Side Se<br>Finishes Work                 | 79.15%             | 64               | 307               | 27-Feb-17 A | 10-May-18   | 290            |            |         |                            |                            |                                         |
| THBF0625     | Bridge Structure complete                                  | 0%                 | 0                | 0                 |             | 10-May-18   |                |            |         | !<br>!<br>!                | 10-                        | ∐<br>May-18 ♦ Bri                       |
|              | (THFB-TWSR-W side)                                         | 0 70               | 0                | •                 |             | 10-iviay-10 | 230            |            |         | 1                          | 10                         | 10 V D                                  |
| Crossing Fa  | anling Highway Section Finishes Work                       | 0%                 | 60               | 60                | 20-Feb-18   | 05-May-18   | 204            |            |         | ;<br>!                     |                            |                                         |
|              |                                                            |                    |                  |                   | 20-1 60-10  |             |                |            |         | <br>                       | OF Man                     | 40. 4. 0.                               |
| THBF0600     | Bridge Structure complete (THFB-Cross fanling highway)     | 0%                 | 0                | 0                 |             | 05-May-18   | 294            |            |         | 1                          | U5-May                     | -18 ♦ Bridge                            |
|              | FL Highway S/B Side Sec                                    |                    | 45               | 100               | 04.11. 40.1 | 10.1.10     | 400            |            |         | 1<br>1<br>1<br>1           |                            |                                         |
| THBF0470     | THAB1 - pile cap & abutment wall                           | 88.97%             | 45               |                   | 21-Nov-16 A |             |                |            |         | 1<br>1<br>1<br>1           |                            |                                         |
| THBF0800     | ABWF work                                                  | 0%                 | 30               | 30                | 20-Feb-18   | 26-Mar-18   | 324            |            |         | 1                          |                            |                                         |
| Lift at TWS  |                                                            |                    |                  |                   |             |             |                |            |         | 1                          |                            |                                         |
| L1530        | Structural Laminated glass wall installation               | 0%                 | 30               | 30                | 20-Feb-18   | 26-Mar-18   | 221            |            |         |                            |                            |                                         |
| L1550        | Metal cover on RC platform                                 | 0%                 | 30               | 30                | 20-Feb-18   | 26-Mar-18   | 204            |            |         | 1                          |                            | · <b>+</b>                              |
| L1555        | Glass canopy on ground level                               | 0%                 | 30               | 30                | 27-Mar-18   | 05-May-18   | 294            |            |         |                            |                            |                                         |
| L1560        | Lift installation (NF115)                                  | 0%                 | 70               | 70                | 27-Mar-18   | 23-Jun-18   | 221            |            |         |                            |                            |                                         |
| L1590        | E&M and Finishes work                                      | 0%                 | 120              |                   | 27-Mar-18   | 22-Aug-18   |                |            |         |                            |                            | ļ                                       |
|              |                                                            |                    |                  |                   |             |             |                |            |         |                            |                            |                                         |
| L1600        | CLP Power available (by CLP)                               | 94.47%             | 32               | 579               | 21-Jun-16 A | 23-Mar-18   | 361            |            |         |                            |                            |                                         |
| Lift at FLHY |                                                            | 0.5                |                  |                   | 00.0        | 46 :        |                |            |         |                            |                            |                                         |
| L1370        | Lift shaft & roof                                          | 88.89%             | 46               | 414               | 20-Sep-16 A | 18-Apr-18   | 104            |            |         | 1<br>1<br>1                |                            |                                         |
| L1380        | Structural Laminated glass wall installation               | 0%                 | 30               | 30                | 19-Apr-18   | 25-May-18   | 134            |            |         | ,                          |                            | 1                                       |
| L1390        | RC Platform connect to bridge                              | 0%                 | 30               | 30                | 19-Apr-18   | 25-May-18   | 104            | <br> <br>  |         | L                          |                            | !                                       |
| L1450        | (THSC-2 & TH-P2)<br>CLP Power available (by CLP)           | 89.48%             | 61               | 580               | 21-Jun-16 A | 21-Apr-18   | 282            |            |         | į                          |                            |                                         |
| New Tai Wo I | Footbridge                                                 |                    |                  |                   |             |             |                |            |         | 1<br>1<br>1                |                            | 1                                       |
| General      | rootbridge                                                 |                    |                  |                   |             |             |                |            |         | 1<br>1<br>1                |                            |                                         |
| TWFB1090     | Steel Bridge prefabrication (TWFB)                         | 91.49%             | 37               | 435               | 15-Aug-16 A | 07-Apr-18   | 182            |            |         |                            |                            |                                         |
| TWFB1100     | Steel Bridge available on site                             | 0%                 | 0                | 0                 | 09-Apr-18   |             | 182            |            |         | ;<br>;<br>;                | ♦ Steel Bridge avail       | able on site (                          |
| TWOD West    | (TWFB)                                                     | -4:                |                  |                   | '           |             |                |            |         | 1<br>1<br>1                | -                          | 1                                       |
| TWSR-West    | t <mark>/ FL Highway N/B Side Se</mark><br>  Finishes Work | 75.11%             | 59               | 237               | 20-May-17 A | 04-May-18   | 281            |            |         | !<br>                      |                            | <u></u>                                 |
| TWFB1400     | Bridge Structure complete                                  | 0%                 | 0                |                   | ,           | 04-May-18   |                |            |         | i<br>!                     | 04-May /                   | 18 ♦ Bridge S                           |
|              | (TWFB-TWSR-W side)                                         | 0%                 | 0                | U                 |             | 04-IVIAY-10 | 201            |            |         | <br>                       | 04-iviay-                  | io ♥ blidge (                           |
| Crossing Fa  | anling Highway Section TWP2 - Pile cap                     | 00/                | 20               | 20                | 44 0== 40   | 40 May 40   | 00             |            |         | !<br>!<br>!                |                            |                                         |
|              | ·                                                          | 0%                 | 30               | 30                | 14-Apr-18   | 19-May-18   | 00             |            |         | 1<br>1<br>1<br>1           |                            | 1                                       |
|              | FL Highway S/B Side Sec                                    |                    | 45               | 45                | 00 5.1.40   | 47.440      | 0.4            |            |         | <u> </u>                   |                            |                                         |
| TWFB1480     | Precautionary work for MTRC I&P area                       | 0%                 | 45               |                   | 20-Feb-18   | 17-Apr-18   |                |            |         | <br>                       |                            |                                         |
| TWFB1550     | TWP3 - Pre-bored H pile (6 nos)                            | 0%                 | 18               | 18                | 18-Apr-18   | 09-May-18   | 81             |            |         | 1<br>1<br>1<br>1           |                            |                                         |
| TWFB1570     | TWP3 - Pile cap, Pier and Pier Head                        | 0%                 | 75               | 75                | 10-May-18   | 08-Aug-18   | 81             |            |         | <br>                       |                            |                                         |
| Lift at TWS  | R-W Side                                                   |                    |                  |                   |             |             |                |            |         |                            |                            |                                         |
| L1670        | Lift shaft & roof                                          | 95.4%              | 22               | 478               | 21-Jun-16 A | 16-Mar-18   | 138            |            |         | 1                          |                            |                                         |
| L1680        | Structural Laminated glass wall                            | 0%                 | 30               | 30                | 17-Mar-18   | 25-Apr-18   | 181            |            |         | 1                          |                            | -                                       |
| L1690        | installation  RC Link slab connect to bridge               | 0%                 | 30               | 30                | 17-Mar-18   | 25-Apr-18   | 138            |            |         |                            |                            |                                         |
| L1700        | Metal cover on RC platform                                 | 0%                 | 30               | 30                | 26-Apr-18   | 01-Jun-18   | 138            | <br>  <br> |         | 1<br>1<br>1                |                            |                                         |
|              | ·                                                          |                    |                  |                   | ·           |             |                |            |         | <u> </u>                   |                            |                                         |
| L1730        | Lift submission & ordering period                          | 94.36%             | 26               | 461               | 02-Jul-16 A | 21-Mar-18   | 207            |            |         | 1                          |                            |                                         |
| L1780        | CLP Power available (by CLP)                               | 92.06%             | 42               | 529               | 20-Aug-16 A | 02-Apr-18   | 330            |            |         | 1                          |                            |                                         |
| Temporary Ta | ai Wo Footbridge                                           |                    |                  |                   |             |             |                |            |         | 1<br>1<br>1                |                            |                                         |
| Construction |                                                            |                    |                  |                   |             |             |                |            |         | <u> </u>                   |                            |                                         |
| TWFB-T1220   | Temp TW bridge complete & pedestrian diversion             | 0%                 | 0                | 0                 |             | 28-Feb-18   | 0              | 28-F6      | 0-18" ( | Temp TW bridge complete &  | k pedestrian diversion     |                                         |
|              | f Existing Tai Wo Footbridge                               |                    |                  |                   |             |             |                |            |         | -<br>-<br>-<br>-<br>-<br>- |                            |                                         |
|              | anling Highway Section  Erect Temp platform for bridge     | 0%                 | 10               | 10                | 20-Feb-18   | 02-Mar-18   | 6              |            |         |                            |                            |                                         |
|              | demolition                                                 |                    |                  |                   |             |             |                |            |         |                            |                            |                                         |
| TWFB-DE1070  | Demolish existing Tai Wo Footbridge                        | 0%                 | 4                | 4                 | 03-Mar-18   | 07-Mar-18   | 6              |            |         |                            |                            |                                         |
| TWFB-DE1090  | Demolish remaining columns                                 | 0%                 | 2                | 2                 | 08-Mar-18   | 09-Mar-18   | 6              |            |         |                            |                            |                                         |
| TWFB-DE1110  | Demolish existing Tai Wo                                   | 0%                 | 0                | 0                 |             | 09-Mar-18   | 6              |            | 09-1    | lar-18 ♦ Demolish existing | Tai Wo Footbridge complete | (across FH)                             |
| Voise Barrie | Footbridge complete (across FH) er Along Fanling Highway   | v S/B              |                  |                   |             |             | <u> </u>       |            |         | 1                          |                            |                                         |
|              | 35-6055)-FH S/B Side                                       | , 0, 0             |                  |                   |             |             |                |            |         | 1                          |                            |                                         |
| Noise Barri  |                                                            |                    |                  |                   |             |             |                |            |         | 1<br>1<br>1                |                            |                                         |
| NB02300      | NB51 ID1-3 (0-25m) - NB production                         | 93.86%             | 14               | 228               | 20-May-17 A | 05-Mar-18   | 416            |            |         |                            |                            |                                         |
| NB02310      | NB51 ID1-3 (0-25m) - NB post &                             | 0%                 | 5                | 5                 | 06-Mar-18   | 10-Mar-18   | 337            |            |         |                            | ,                          |                                         |
| NB53 (Ch.61  | panel installation<br>25-6300) -FH S/B Side (MTI           | RC I&P Ar          | ea)              |                   | <u> </u>    |             |                |            |         | 1<br>1<br>1                |                            | 1 1 1 1 1 1 1 1 1 1 1 1 1 1 1 1 1 1 1 1 |
| Noise Barri  |                                                            |                    | - 5,             |                   |             |             |                |            |         | ,<br> <br>                 |                            |                                         |
| NB02430      | Precautionary Measure installation                         | 0%                 | 26               | 26                | 20-Feb-18   | 21-Mar-18   | 155            |            |         |                            |                            |                                         |
| NB02440      | NB53 (0-100m) - Sheet piling &                             | 0%                 | 26               | 26                | 22-Mar-18   | 25-Apr-18   | 192            |            |         |                            |                            |                                         |
| NB02450      | Excavation<br>NB53 (0-100m) - Footing & Wall               | 0%                 | 60               | 60                | 26-Apr-18   | 09-Jul-18   | 192            |            |         | ;<br>;                     |                            | <u> </u>                                |
| NB02490      | Structure  NB53 ID2-3 (100-125m), 18nos                    |                    | 10               |                   | 22-Mar-18   | 06-Apr-18   |                |            |         | <br>                       |                            |                                         |
|              | Predrilling                                                | 0%                 |                  |                   |             | ·           |                |            |         |                            |                            | <u> </u>                                |
| NB02500      | NB53 ID2-3 (100-125m) 18nos<br>Piling- 1 rigs              | 0%                 | 27               | 27                | 07-Apr-18   | 09-May-18   |                |            |         |                            |                            |                                         |
| NB02510      | NB53 ID2-3 (100-125m) - Sheet piling & Excavation          | 0%                 | 21               | 21                | 10-May-18   | 04-Jun-18   | 155            |            |         | ,<br>,<br>,<br>,           |                            |                                         |
| NB02590      | NB53 (125-180m) - NB production                            | 97.64%             | 14               | 593               | 20-May-16 A | 05-Mar-18   | 416            | <br>       |         | 1                          |                            |                                         |
| NB02600      | NB53 (125-180m) - NB post & panel                          | 0%                 | 5                | 5                 | 06-Mar-18   | 10-Mar-18   | 337            |            |         |                            |                            |                                         |
|              | installation                                               |                    |                  |                   | _           |             |                |            |         | 1                          |                            | 1                                       |
|              | 300-6360)-FH S/B Side (MTR                                 | C IOD A            | 22/              |                   |             |             |                |            |         | i                          |                            |                                         |