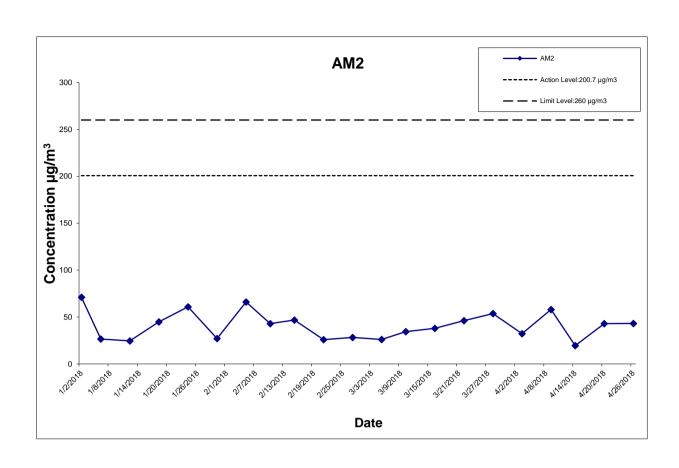

### **Breaches of Action and Limit Levels for Air Quality**

No exceedance of Action and Limit Level was recorded for 1-hour and 24-hour TSP monitoring in the reporting period.

Table 3.2 Summary of 24-hour TSP Monitoring Results in the Reporting Period

| Location                                  | Average<br>(μg/m³) | Range (μg/m³) | Action Level<br>(μg/m³) | Limit Level<br>(µg/m³) |
|-------------------------------------------|--------------------|---------------|-------------------------|------------------------|
| AM2 (Fanling Government Secondary School) | 40.3               | 19.5 – 66.1   | 200.7                   | 260                    |

- 3.1.4 The major dust sources in the reporting period included construction activities from Stage 2 of the Project, as well as nearby traffic emissions.
- 3.1.5 All 1-hour and 24-hour TSP results were below the Action and Limit Level in the reporting quarter.
- 3.1.6 Detailed impact air quality monitoring results are presented in Appendix E.

### 4 NOISE MONITORING

- 4.1.1 In accordance with the EM&A Manual, impact noise monitoring was conducted for at least once per week during the construction phase of the Contract.
- 4.1.2 The monitoring results for construction noise are summarized in Table 4.1 and the monitoring data are provided in Appendix G.