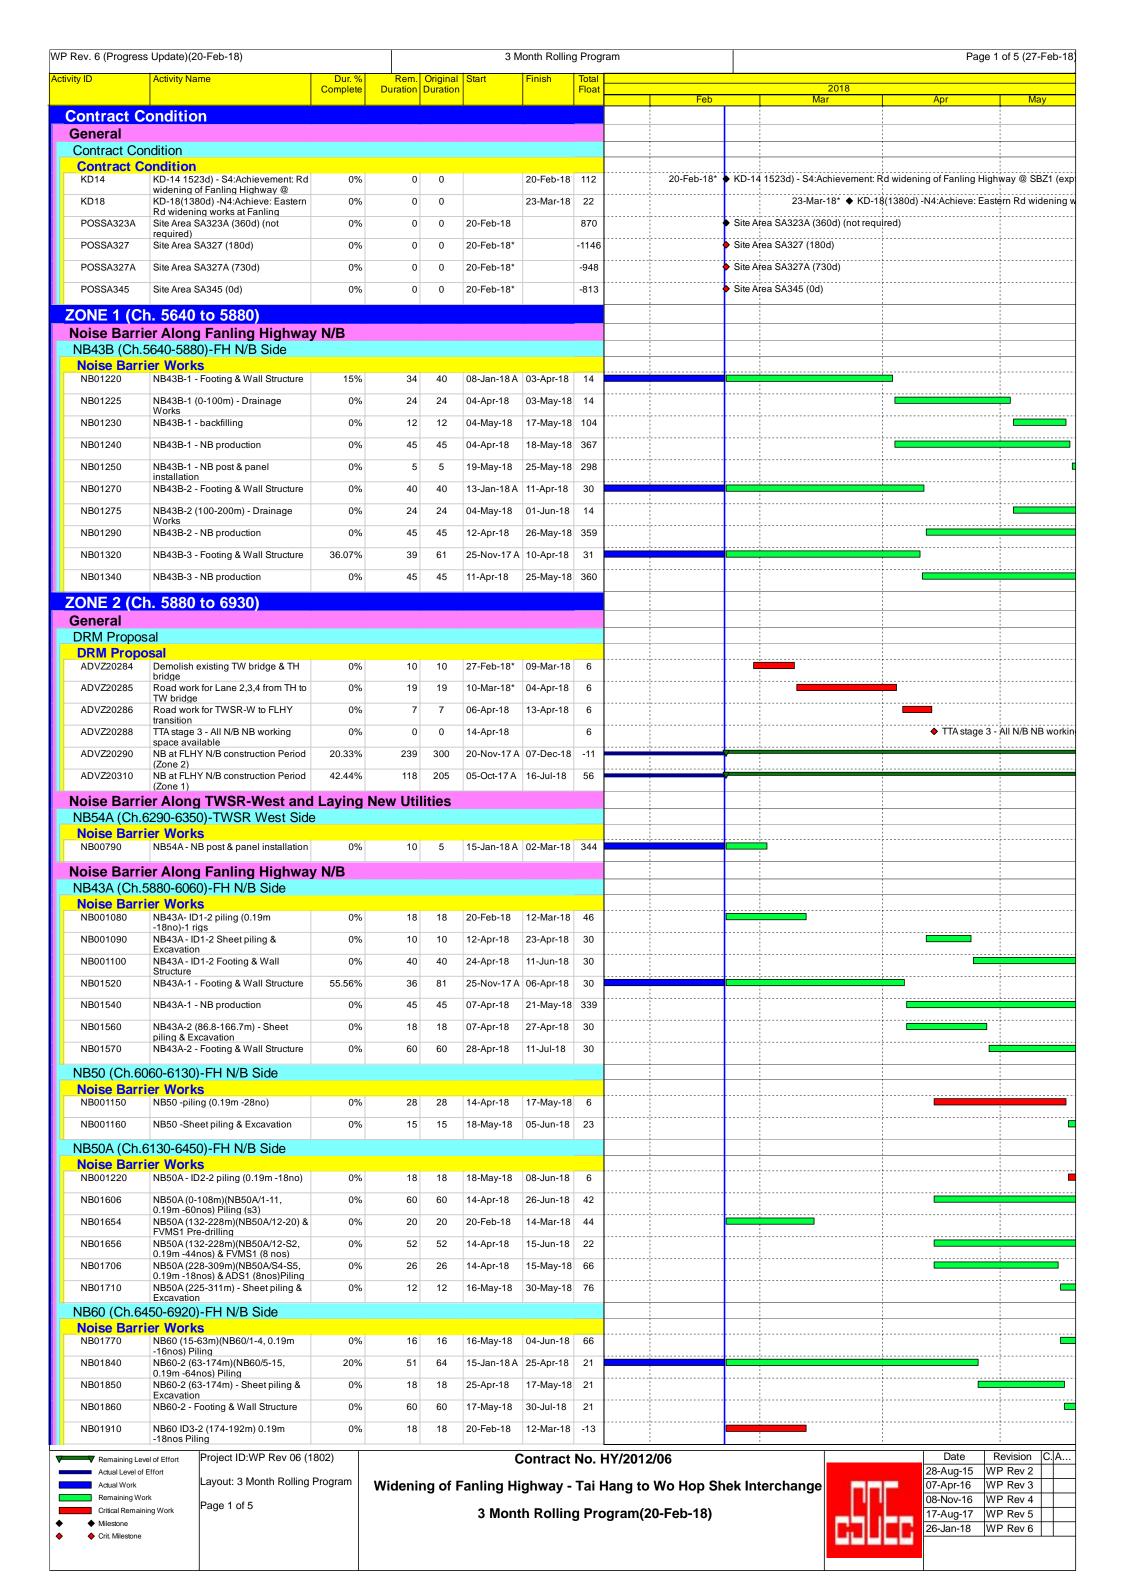

### 1.2 Programme

1.2.1 The Construction Programme is shown in Appendix B.

### APPENDIX B CONSTRUCTION PROGRAMMES

**CONSTRUCTION PROGRAMME OF FEBRUARY 2018** 

|              | Update)(20-Feb-18)                                         |                    |                  |                   |             | onth Rollin |                | ram<br>    |         |                            | Page 2                     | 2 of 5 (27-Feb                          |
|--------------|------------------------------------------------------------|--------------------|------------------|-------------------|-------------|-------------|----------------|------------|---------|----------------------------|----------------------------|-----------------------------------------|
| ity ID       | Activity Name                                              | Dur. %<br>Complete | Rem.<br>Duration | Original Duration | Start       | Finish      | Total<br>Float |            |         | 2018                       |                            |                                         |
| NB01920      | NB60-ID3-2 ((174-192m) - Sheet                             | 0%                 | 18               | 18                | 13-Mar-18   | 06-Apr-18   | -13            | Feb        |         | Mar                        | Apr                        | May                                     |
| NB01930      | piling & Excavation<br>NB60-ID3-2 - Footing & Wall         | 0%                 | 50               | 50                | 07-Apr-18   | 06-Jun-18   | -13            | :<br>      |         | 1<br>                      |                            |                                         |
| NB01980      | Structure<br>NB60 (192-300m)(NB60/16-25,                   | 10%                | 36               |                   | 01-Feb-18 A |             |                |            |         | !<br>!<br>!                |                            |                                         |
|              | 0.19m -40nos) Piling                                       | 10%                | 30               | 40                | 01-Feb-16 A | 00-Api-16   | 31             |            |         | 1<br>1<br>1                |                            | 1                                       |
| Bridge Cons  |                                                            |                    |                  |                   |             |             |                |            |         | 1                          |                            |                                         |
| New Tai Han  |                                                            | -4:                |                  |                   |             |             |                |            |         | 1                          |                            |                                         |
| THBF0620     | t/ FL Highway N/B Side Se<br>Finishes Work                 | 79.15%             | 64               | 307               | 27-Feb-17 A | 10-May-18   | 290            |            |         |                            |                            |                                         |
| THBF0625     | Bridge Structure complete                                  | 0%                 | 0                | 0                 |             | 10-May-18   |                |            |         | !<br>!<br>!                | 10-                        | ∐<br>May-18 ♦ Bri                       |
|              | (THFB-TWSR-W side)                                         | 0 70               | 0                | •                 |             | 10-iviay-10 | 230            |            |         | 1                          | 10                         | 10 V D                                  |
| Crossing Fa  | anling Highway Section Finishes Work                       | 0%                 | 60               | 60                | 20-Feb-18   | 05-May-18   | 204            |            |         | ;<br>!                     |                            |                                         |
|              |                                                            |                    |                  |                   | 20-1 60-10  |             |                |            |         | <br>                       | OF Man                     | 40. 4. 0.                               |
| THBF0600     | Bridge Structure complete (THFB-Cross fanling highway)     | 0%                 | 0                | 0                 |             | 05-May-18   | 294            |            |         | 1                          | U5-May                     | -18 ♦ Bridge                            |
|              | FL Highway S/B Side Sec                                    |                    | 45               | 100               | 04.11. 40.1 | 10.1.10     | 400            |            |         | 1<br>1<br>1<br>1           |                            |                                         |
| THBF0470     | THAB1 - pile cap & abutment wall                           | 88.97%             | 45               |                   | 21-Nov-16 A |             |                |            |         | 1<br>1<br>1<br>1           |                            |                                         |
| THBF0800     | ABWF work                                                  | 0%                 | 30               | 30                | 20-Feb-18   | 26-Mar-18   | 324            |            |         | 1                          |                            |                                         |
| Lift at TWS  |                                                            |                    |                  |                   |             |             |                |            |         | 1                          |                            |                                         |
| L1530        | Structural Laminated glass wall installation               | 0%                 | 30               | 30                | 20-Feb-18   | 26-Mar-18   | 221            |            |         |                            |                            |                                         |
| L1550        | Metal cover on RC platform                                 | 0%                 | 30               | 30                | 20-Feb-18   | 26-Mar-18   | 204            |            |         | 1                          |                            | · <b>+</b>                              |
| L1555        | Glass canopy on ground level                               | 0%                 | 30               | 30                | 27-Mar-18   | 05-May-18   | 294            |            |         |                            |                            |                                         |
| L1560        | Lift installation (NF115)                                  | 0%                 | 70               | 70                | 27-Mar-18   | 23-Jun-18   | 221            |            |         |                            |                            |                                         |
| L1590        | E&M and Finishes work                                      | 0%                 | 120              |                   | 27-Mar-18   | 22-Aug-18   |                |            |         |                            |                            | ļ                                       |
|              |                                                            |                    |                  |                   |             |             |                |            |         |                            |                            |                                         |
| L1600        | CLP Power available (by CLP)                               | 94.47%             | 32               | 579               | 21-Jun-16 A | 23-Mar-18   | 361            |            |         |                            |                            |                                         |
| Lift at FLHY |                                                            | 0.5                |                  |                   | 00.0        | 46 :        |                |            |         |                            |                            |                                         |
| L1370        | Lift shaft & roof                                          | 88.89%             | 46               | 414               | 20-Sep-16 A | 18-Apr-18   | 104            |            |         | 1<br>1<br>1                |                            |                                         |
| L1380        | Structural Laminated glass wall installation               | 0%                 | 30               | 30                | 19-Apr-18   | 25-May-18   | 134            |            |         | ,                          |                            | 1                                       |
| L1390        | RC Platform connect to bridge                              | 0%                 | 30               | 30                | 19-Apr-18   | 25-May-18   | 104            | <br> <br>  |         | L                          |                            | !                                       |
| L1450        | (THSC-2 & TH-P2)<br>CLP Power available (by CLP)           | 89.48%             | 61               | 580               | 21-Jun-16 A | 21-Apr-18   | 282            |            |         | į                          |                            |                                         |
| New Tai Wo I | Footbridge                                                 |                    |                  |                   |             |             |                |            |         | 1<br>1<br>1                |                            | 1                                       |
| General      | rootbridge                                                 |                    |                  |                   |             |             |                |            |         | 1<br>1<br>1                |                            |                                         |
| TWFB1090     | Steel Bridge prefabrication (TWFB)                         | 91.49%             | 37               | 435               | 15-Aug-16 A | 07-Apr-18   | 182            |            |         |                            |                            |                                         |
| TWFB1100     | Steel Bridge available on site                             | 0%                 | 0                | 0                 | 09-Apr-18   |             | 182            |            |         | ;<br>;<br>;                | ♦ Steel Bridge avail       | able on site (                          |
| TWOD West    | (TWFB)                                                     | -4:                |                  |                   | '           |             |                |            |         | 1<br>1<br>1                | -                          | 1                                       |
| TWSR-West    | t <mark>/ FL Highway N/B Side Se</mark><br>  Finishes Work | 75.11%             | 59               | 237               | 20-May-17 A | 04-May-18   | 281            |            |         | !<br>                      |                            | <u></u>                                 |
| TWFB1400     | Bridge Structure complete                                  | 0%                 | 0                |                   | ,           | 04-May-18   |                |            |         | i<br>!                     | 04-May /                   | 18 ♦ Bridge S                           |
|              | (TWFB-TWSR-W side)                                         | 0%                 | 0                | U                 |             | 04-IVIAY-10 | 201            |            |         | <br>                       | 04-iviay-                  | io ♥ blidge (                           |
| Crossing Fa  | anling Highway Section TWP2 - Pile cap                     | 00/                | 20               | 20                | 44 0== 40   | 40 May 40   | 00             |            |         | !<br>!<br>!                |                            |                                         |
|              | ·                                                          | 0%                 | 30               | 30                | 14-Apr-18   | 19-May-18   | 00             |            |         | 1<br>1<br>1<br>1           |                            | 1                                       |
|              | FL Highway S/B Side Sec                                    |                    | 45               | 45                | 00 5.1.40   | 47.440      | 0.4            |            |         | <u> </u>                   |                            |                                         |
| TWFB1480     | Precautionary work for MTRC I&P area                       | 0%                 | 45               |                   | 20-Feb-18   | 17-Apr-18   |                |            |         | <br>                       |                            |                                         |
| TWFB1550     | TWP3 - Pre-bored H pile (6 nos)                            | 0%                 | 18               | 18                | 18-Apr-18   | 09-May-18   | 81             |            |         | 1<br>1<br>1<br>1           |                            |                                         |
| TWFB1570     | TWP3 - Pile cap, Pier and Pier Head                        | 0%                 | 75               | 75                | 10-May-18   | 08-Aug-18   | 81             |            |         | <br>                       |                            |                                         |
| Lift at TWS  | R-W Side                                                   |                    |                  |                   |             |             |                |            |         |                            |                            |                                         |
| L1670        | Lift shaft & roof                                          | 95.4%              | 22               | 478               | 21-Jun-16 A | 16-Mar-18   | 138            |            |         | 1                          |                            |                                         |
| L1680        | Structural Laminated glass wall                            | 0%                 | 30               | 30                | 17-Mar-18   | 25-Apr-18   | 181            |            |         | 1                          |                            | -                                       |
| L1690        | installation  RC Link slab connect to bridge               | 0%                 | 30               | 30                | 17-Mar-18   | 25-Apr-18   | 138            |            |         |                            |                            |                                         |
| L1700        | Metal cover on RC platform                                 | 0%                 | 30               | 30                | 26-Apr-18   | 01-Jun-18   | 138            | <br>  <br> |         | 1<br>1<br>1                |                            |                                         |
|              | ·                                                          |                    |                  |                   | ·           |             |                |            |         | <u> </u>                   |                            |                                         |
| L1730        | Lift submission & ordering period                          | 94.36%             | 26               | 461               | 02-Jul-16 A | 21-Mar-18   | 207            |            |         | 1                          |                            |                                         |
| L1780        | CLP Power available (by CLP)                               | 92.06%             | 42               | 529               | 20-Aug-16 A | 02-Apr-18   | 330            |            |         | 1                          |                            |                                         |
| Temporary Ta | ai Wo Footbridge                                           |                    |                  |                   |             |             |                |            |         | 1<br>1<br>1                |                            |                                         |
| Construction |                                                            |                    |                  |                   |             |             |                |            |         | <u> </u>                   |                            |                                         |
| TWFB-T1220   | Temp TW bridge complete & pedestrian diversion             | 0%                 | 0                | 0                 |             | 28-Feb-18   | 0              | 28-F6      | 0-18" ( | Temp TW bridge complete &  | k pedestrian diversion     |                                         |
|              | f Existing Tai Wo Footbridge                               |                    |                  |                   |             |             |                |            |         | -<br>-<br>-<br>-<br>-<br>- |                            |                                         |
|              | anling Highway Section  Erect Temp platform for bridge     | 0%                 | 10               | 10                | 20-Feb-18   | 02-Mar-18   | 6              |            |         |                            |                            |                                         |
|              | demolition                                                 |                    |                  |                   |             |             |                |            |         |                            |                            |                                         |
| TWFB-DE1070  | Demolish existing Tai Wo Footbridge                        | 0%                 | 4                | 4                 | 03-Mar-18   | 07-Mar-18   | 6              |            |         |                            |                            |                                         |
| TWFB-DE1090  | Demolish remaining columns                                 | 0%                 | 2                | 2                 | 08-Mar-18   | 09-Mar-18   | 6              |            |         |                            |                            |                                         |
| TWFB-DE1110  | Demolish existing Tai Wo                                   | 0%                 | 0                | 0                 |             | 09-Mar-18   | 6              |            | 09-1    | lar-18 ♦ Demolish existing | Tai Wo Footbridge complete | (across FH)                             |
| Voise Barrie | Footbridge complete (across FH) er Along Fanling Highway   | v S/B              |                  |                   |             |             | <u> </u>       |            |         | 1                          |                            |                                         |
|              | 35-6055)-FH S/B Side                                       | , 0, 0             |                  |                   |             |             |                |            |         | 1                          |                            |                                         |
| Noise Barri  |                                                            |                    |                  |                   |             |             |                |            |         | 1<br>1<br>1                |                            |                                         |
| NB02300      | NB51 ID1-3 (0-25m) - NB production                         | 93.86%             | 14               | 228               | 20-May-17 A | 05-Mar-18   | 416            |            |         |                            |                            |                                         |
| NB02310      | NB51 ID1-3 (0-25m) - NB post &                             | 0%                 | 5                | 5                 | 06-Mar-18   | 10-Mar-18   | 337            |            |         |                            | ,                          |                                         |
| NB53 (Ch.61  | panel installation<br>25-6300) -FH S/B Side (MTI           | RC I&P Ar          | ea)              |                   | <u> </u>    |             |                |            |         | 1<br>1<br>1                |                            | 1 1 1 1 1 1 1 1 1 1 1 1 1 1 1 1 1 1 1 1 |
| Noise Barri  |                                                            |                    | - 5,             |                   |             |             |                |            |         | ,<br> <br>                 |                            |                                         |
| NB02430      | Precautionary Measure installation                         | 0%                 | 26               | 26                | 20-Feb-18   | 21-Mar-18   | 155            |            |         |                            |                            |                                         |
| NB02440      | NB53 (0-100m) - Sheet piling &                             | 0%                 | 26               | 26                | 22-Mar-18   | 25-Apr-18   | 192            |            |         |                            |                            |                                         |
| NB02450      | Excavation<br>NB53 (0-100m) - Footing & Wall               | 0%                 | 60               | 60                | 26-Apr-18   | 09-Jul-18   | 192            |            |         | ;<br>;                     |                            | <u> </u>                                |
| NB02490      | Structure  NB53 ID2-3 (100-125m), 18nos                    |                    | 10               |                   | 22-Mar-18   | 06-Apr-18   |                |            |         | <br>                       |                            |                                         |
|              | Predrilling                                                | 0%                 |                  |                   |             | ·           |                |            |         |                            |                            | <u> </u>                                |
| NB02500      | NB53 ID2-3 (100-125m) 18nos<br>Piling- 1 rigs              | 0%                 | 27               | 27                | 07-Apr-18   | 09-May-18   |                |            |         |                            |                            |                                         |
| NB02510      | NB53 ID2-3 (100-125m) - Sheet piling & Excavation          | 0%                 | 21               | 21                | 10-May-18   | 04-Jun-18   | 155            |            |         | ,<br>,<br>,<br>,           |                            |                                         |
| NB02590      | NB53 (125-180m) - NB production                            | 97.64%             | 14               | 593               | 20-May-16 A | 05-Mar-18   | 416            | <br>       |         | 1                          |                            |                                         |
| NB02600      | NB53 (125-180m) - NB post & panel                          | 0%                 | 5                | 5                 | 06-Mar-18   | 10-Mar-18   | 337            |            |         |                            |                            |                                         |
|              | installation                                               |                    |                  |                   | _           |             |                |            |         | 1                          |                            | 1                                       |
|              | 300-6360)-FH S/B Side (MTR                                 | C IOD A            | 22/              |                   |             |             |                |            |         | i                          |                            |                                         |