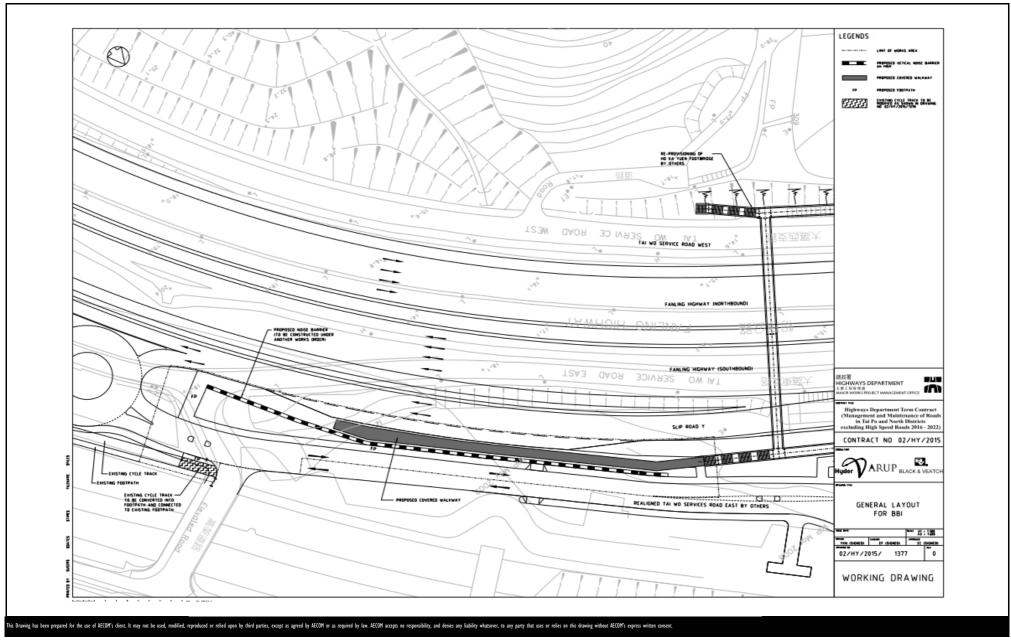

- Construction of footpath & bus lay-by
- Erection of NB panels
- Erection of NB posts
- KMB works
- Metal frame for BBI
- Metal frame & roof cladding of bus shelter
- 1.3.2 The general layout plan of the Project site of Contract No. HY/2012/06 and Works Order Nos. CB128520-5 and CB128519-0 under 02/HY/2015 showing the contract areas are shown in Figure 1.1 and Figure 1.2 respectively.
- 1.3.3 The environmental mitigation measures implementation schedule are presented in Appendix C.

PROVISION OF BUS-BUS INTERCHANGE ON FANLING HIGHWAY KOWLOON BOUND

CONTRACT NO. HY/2012/06
WIDENING OF FANLING HIGHWAY

- TAI HANG TO WO HOP SHEK INTERCHANGE

Date: Dec 2013 Figure 1.3a

This Drawing has been prepared for the use of AECOM's circuit. It may not be used, modified, reproduced or relied upon by third parsies, except as agreed by AECOM or as required by law. AECOM excepts no responsibility, and denies any liability whatsover, to any party that uses or relies on this drawing without AECOM's express written consont.