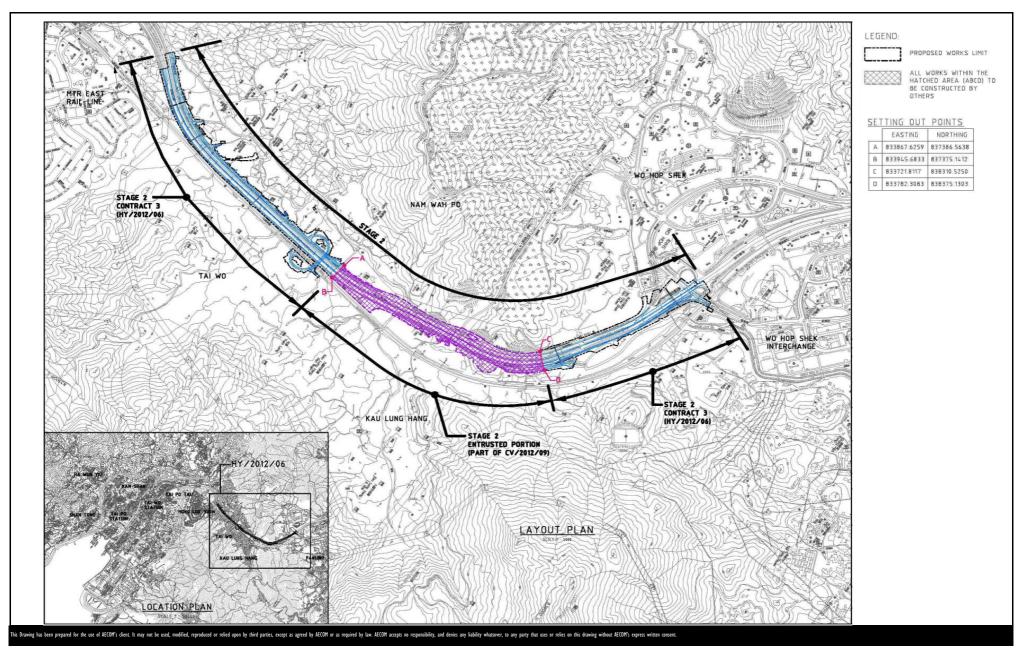

- Construction of footpath & bus lay-by
- Erection of NB panels
- Erection of NB posts
- KMB works
- Metal frame for BBI
- Metal frame & roof cladding of bus shelter
- 1.3.2 The general layout plan of the Project site of Contract No. HY/2012/06 and Works Order Nos. CB128520-5 and CB128519-0 under 02/HY/2015 showing the contract areas are shown in Figure 1.1 and Figure 1.2 respectively.
- 1.3.3 The environmental mitigation measures implementation schedule are presented in Appendix C.

**FIGURES** 

CONTRACT NO. HY/2012/06

WIDENING OF FANLING HIGHWAY

- TAI HANG TO WO HOP SHEK INTERCHANGE

**AECOM** 

Layout Plan

Date: Dec 2013 Figure 1.1

CONTRACT NO. 02/HY/2015