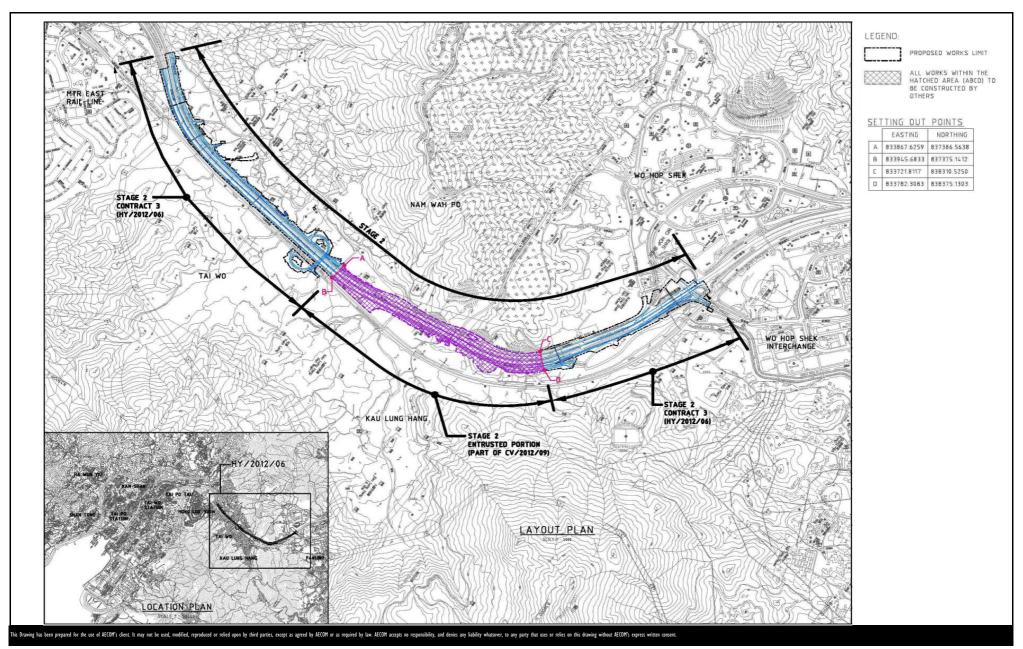

- The general layout plan of the Project site showing the contract areas is shown in Figure 1.1. 1.3.2
- 1.3.3 The environmental mitigation measures implementation schedule are presented in Appendix C.

**FIGURES** 

CONTRACT NO. HY/2012/06

WIDENING OF FANLING HIGHWAY

- TAI HANG TO WO HOP SHEK INTERCHANGE

**AECOM** 

Layout Plan

Date: Dec 2013 Figure 1.1

CONTRACT NO. HY/2012/06
WIDENING OF FANLING HIGHWAY