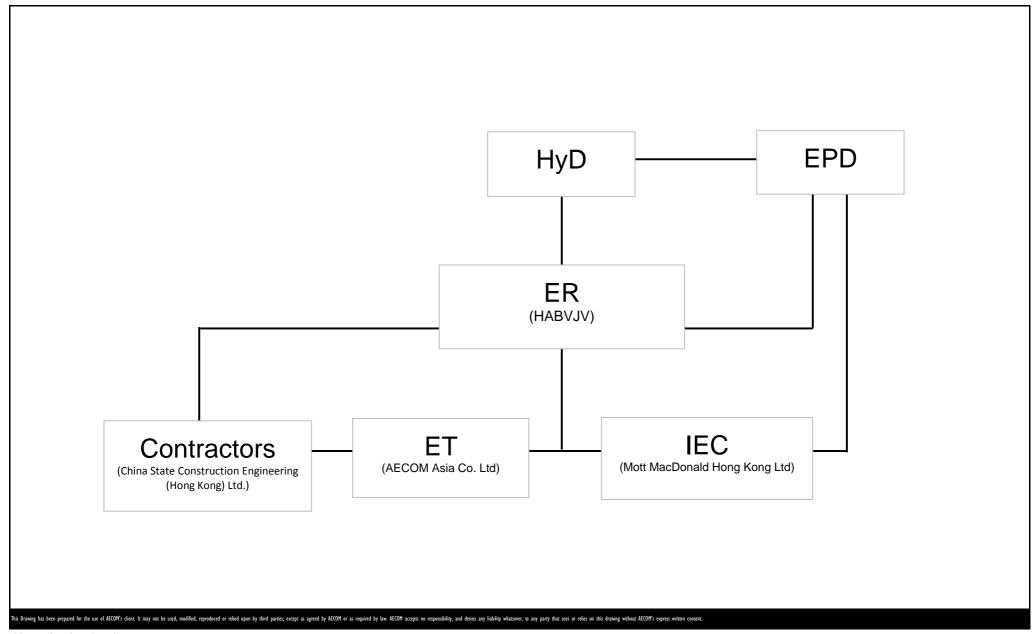

#### 1.1 Project Organization and Contacts of Key Management

1.1.1 The project organization structure is shown in Appendix A. The key personnel contact names and numbers are summarized in Table 1.1.

Table 1.1 Contact Information of Key Personnel

# APPENDIX A PROJECT ORGANIZATION STRUCTURE

CONTRACT NO. HY/2012/06

WIDENING OF FANLING HIGHWAY

- TAI HANG TO WO HOP SHEK INTERCHANGE

Project No.: 60307376 Date: Dec 2013 Appendix A