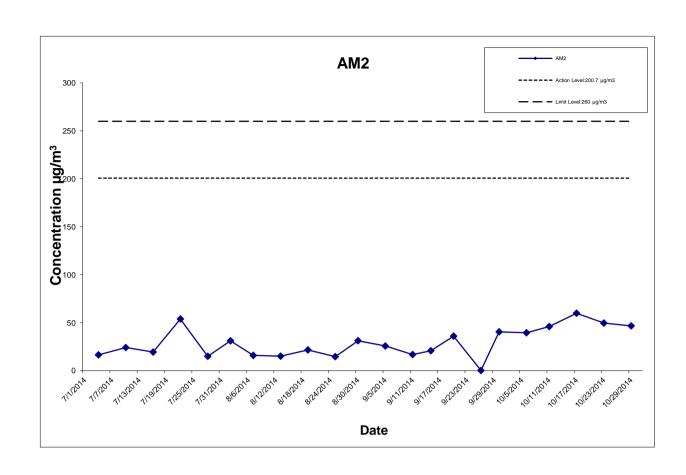

#### 3 AIR QUALITY MONITORING

- 3.1.1 In accordance with the updated EM&A Manual, baseline 1-hour and 24-hour TSP levels at one air quality monitoring station was established. Impact 1-hour TSP monitoring was conducted for at least three times every 6 days, while impact 24-hour TSP monitoring was carried out for at least once every 6 days.
- 3.1.2 The weather was mostly sunny, with several fine, cloudy and rainy days in the reporting quarter. Weather information including the wind speed and wind direction is annexed in Appendix F. The information was obtained from the Hong Kong Observatory Tai Po and Tai Mei Tuk Automatic Weather Stations.
- 3.1.3 The monitoring results for 1-hour TSP and 24-hour TSP monitoring are summarized in Tables 3.1 and 3.2 respectively. Detailed impact air quality monitoring results are presented in Appendix E.

Table 3.1 Summary of 1-hour TSP Monitoring Results in the Reporting Period

| Location                                        | Average<br>(μg/m³) | Range (μg/m³) | Action Level<br>(μg/m³) | Limit Level<br>(μg/m³) |
|-------------------------------------------------|--------------------|---------------|-------------------------|------------------------|
| AM2<br>(Fanling Government<br>Secondary School) | 74.4               | 61.7 – 89.6   | 317.8                   | 500                    |

Table 3.2 Summary of 24-hour TSP Monitoring Results in the Reporting Period

| Location                                  | Average<br>(μg/m³) | Range (μg/m³) | Action Level<br>(μg/m³) | Limit Level<br>(μg/m³) |
|-------------------------------------------|--------------------|---------------|-------------------------|------------------------|
| AM2 (Fanling Government Secondary School) | 30.1               | 0.2 – 59.9    | 200.7                   | 260                    |

- 3.1.4 The major dust sources in the reporting period included construction activities from Stage 2 of the Project, as well as nearby traffic emissions.
- 3.1.5 All 1-hour and 24-hour TSP results were below the Action and Limit Level in the reporting quarter.
- 3.1.6 Detailed impact air quality monitoring results are presented in Appendix E.

#### **Breaches of Action and Limit Levels for Air Quality**

No exceedance of Action and Limit Level was recorded for 1-hour and 24-hour TSP monitoring in the reporting period.