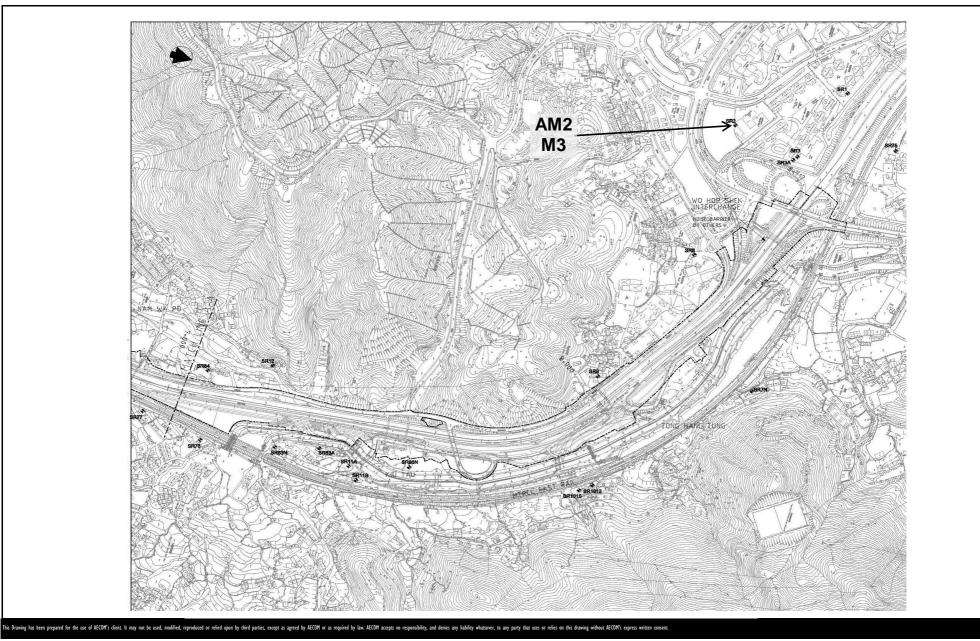

#### 2.2 Monitoring Locations

- 2.2.1 For air quality monitoring, the monitoring station was set up at Fanling Government Secondary School, in accordance with updated EM&A Manual. The location is shown in Figure 1.2a.
- 2.2.2 For noise monitoring, the monitoring stations M2 and M3 were set up at West Tai Wo and Fanling Government Secondary School respectively in accordance with updated EM&A Manual. Figure 1.2a-b shows the locations of the monitoring stations.

#### 2.3 Environmental Quality Performance Limits (Action/Limit Levels)

- 2.3.1 The environmental quality performance limits (i.e. Action/Limit Levels) of air quality monitoring were derived from the baseline air quality monitoring results at the monitoring station (AM2); while the environmental quality performance limits of noise monitoring were defined in the EM&A Manual.
- 2.3.2 The environmental quality performance limits are given in Appendix D.

CONTRACT NO. HY/2012/06
WIDENING OF FANLING HIGHWAY

- TAI HANG TO WO HOP SHEK INTERCHANGE

Date: Dec 2013 Figure 1.2b