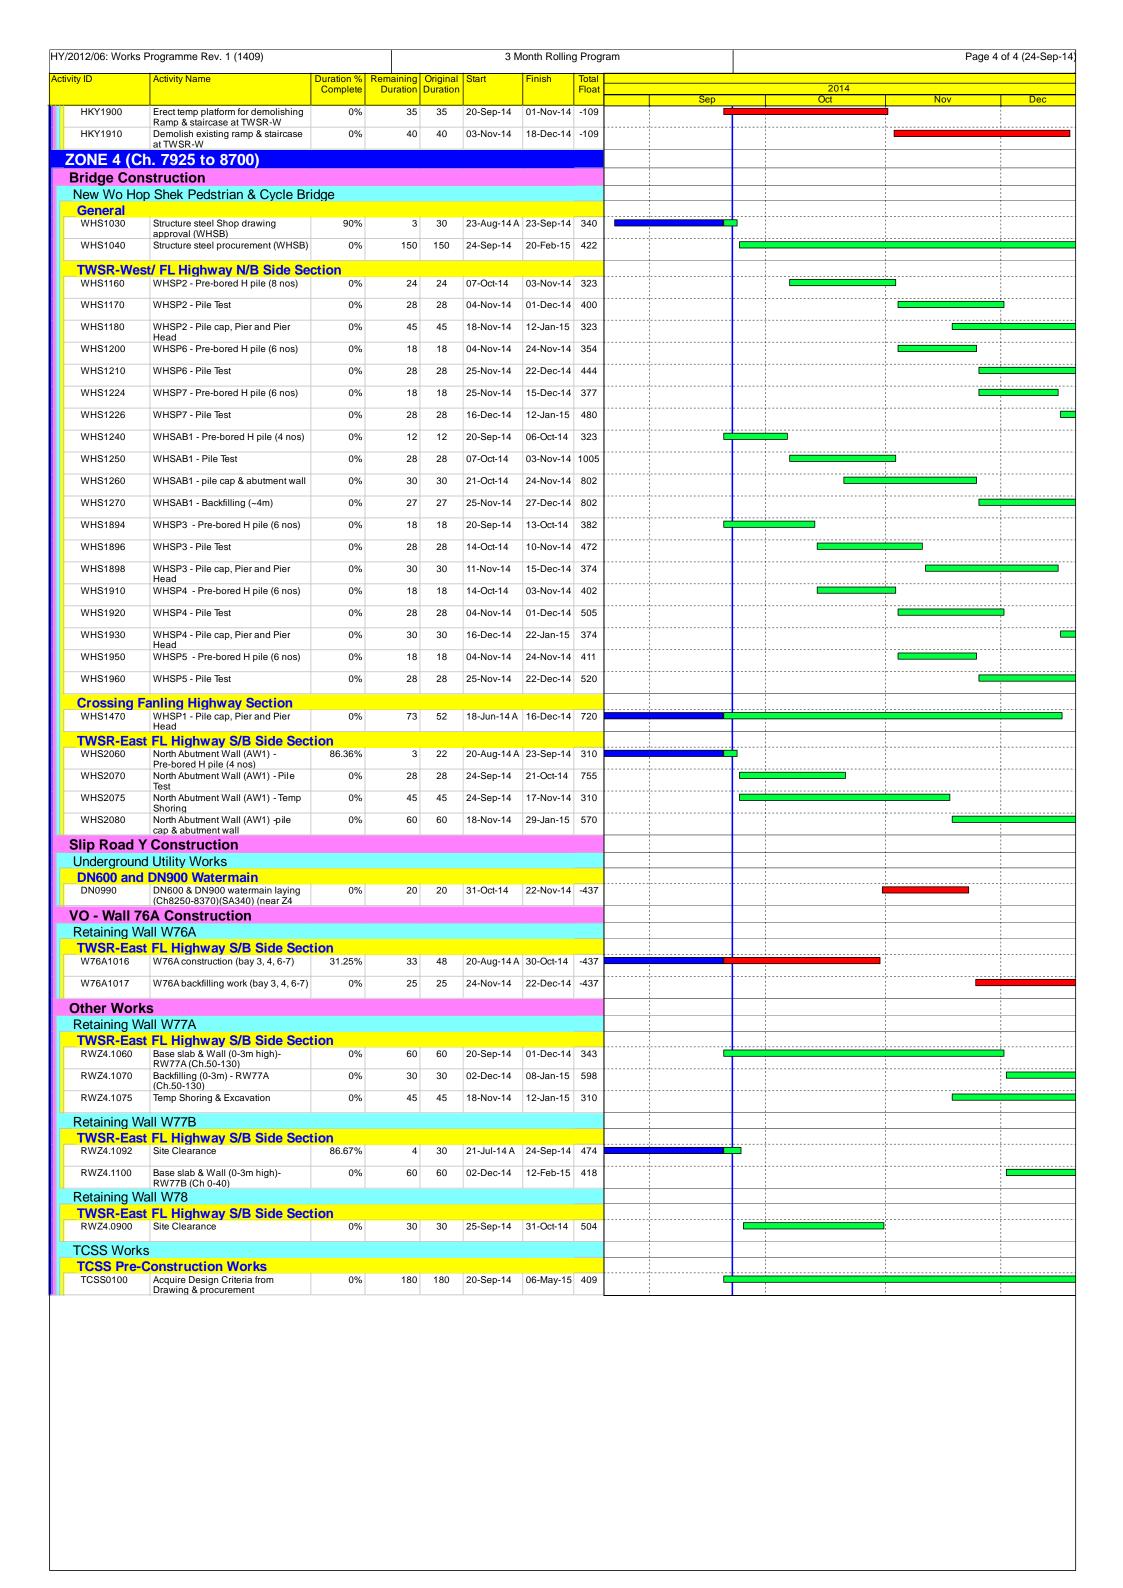

#### 1.2 Programme

1.2.1 The Construction Programme is shown in Appendix B.

#### 1.3 Summary of Construction Works

- 1.3.1 Details of the construction works carried out by the Contractor in this reporting period are listed below:-
  - Site clearance;
- Ground investigation;
- Tree felling and transplantation;
- Piling works;
- Pipe laying;
- Retaining wall construction;
- Excavation;
- Backfilling;
- Drainage;
- Temporary bridge construction;
- Noise barrier construction;
- Houses demolition; and
- Bridge demolition.

- The general layout plan of the Project site showing the contract areas is shown in Figure 1.1. 1.3.2
- 1.3.3 The environmental mitigation measures implementation schedule are presented in Appendix C.