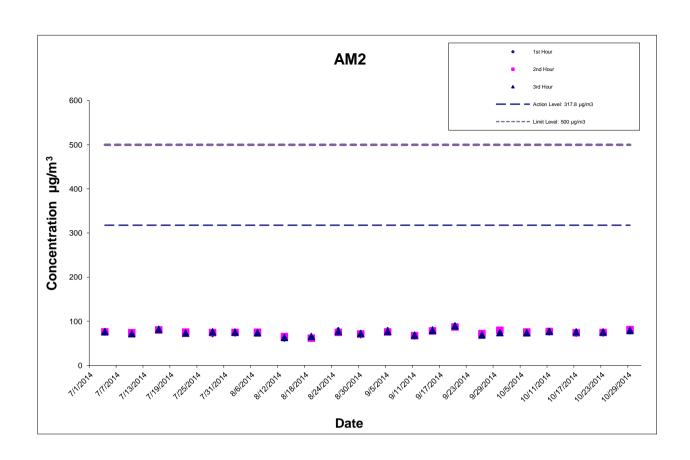

#### 3 AIR QUALITY MONITORING

- 3.1.1 In accordance with the updated EM&A Manual, baseline 1-hour and 24-hour TSP levels at one air quality monitoring station was established. Impact 1-hour TSP monitoring was conducted for at least three times every 6 days, while impact 24-hour TSP monitoring was carried out for at least once every 6 days.
- 3.1.2 The weather was mostly sunny, with several fine, cloudy and rainy days in the reporting quarter. Weather information including the wind speed and wind direction is annexed in Appendix F. The information was obtained from the Hong Kong Observatory Tai Po and Tai Mei Tuk Automatic Weather Stations.
- 3.1.3 The monitoring results for 1-hour TSP and 24-hour TSP monitoring are summarized in Tables 3.1 and 3.2 respectively. Detailed impact air quality monitoring results are presented in Appendix E.

Table 3.1 Summary of 1-hour TSP Monitoring Results in the Reporting Period

| Location                                        | Average<br>(μg/m³) | Range (μg/m³) | Action Level<br>(μg/m³) | Limit Level<br>(μg/m³) |
|-------------------------------------------------|--------------------|---------------|-------------------------|------------------------|
| AM2<br>(Fanling Government<br>Secondary School) | 74.4               | 61.7 – 89.6   | 317.8                   | 500                    |

- 3.1.4 The major dust sources in the reporting period included construction activities from Stage 2 of the Project, as well as nearby traffic emissions.
- 3.1.5 All 1-hour and 24-hour TSP results were below the Action and Limit Level in the reporting quarter.
- 3.1.6 Detailed impact air quality monitoring results are presented in Appendix E.