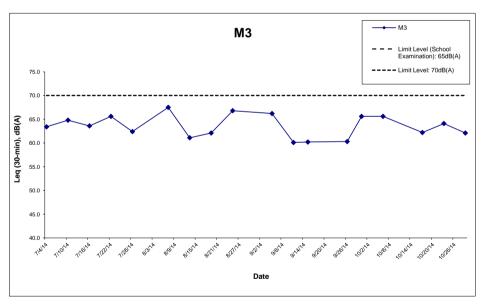

Table 4.1 Summary of Construction Noise Monitoring Results in the Reporting Period

|                 | Average (dB(A))           | Range (dB(A))             | Limit Level (dB(A))       |
|-----------------|---------------------------|---------------------------|---------------------------|
|                 | L <sub>eq (30 mins)</sub> | L <sub>eq (30 mins)</sub> | L <sub>eq (30 mins)</sub> |
| M2*             | 69.7                      | 66.8 – 72.6               | 75                        |
| M3 <sup>#</sup> | 64.1                      | 60.1 – 67.5               | 65/70                     |

<sup>\*+3</sup>dB(A) Façade correction included

- 4.1.3 The major noise sources during the noise monitoring included nearby road traffic noise.
- 4.1.4 No Action or Limit Level exceedance of construction noise was recorded in the reporting period. No noise complaints related to 0700 1900 hours on normal weekdays was received and followed by the Environmental Team in the reporting period.
- 4.1.5 The graphical plots of the trends of the monitoring results are provided in Appendix G.

<sup>#</sup> Limit Level of 70dB(A) applies to education institutes while 65dB(A) applies during school examination period.

Table 5.1 Summary of Waste Flow Table

| Waste Type                    | Actual Amount                                  | Disposal/Reuse Locations |
|-------------------------------|------------------------------------------------|--------------------------|
| Inert C&D materials           | 3,666 m <sup>3</sup> (of which 0m <sup>3</sup> | Tuen Mun 38              |
|                               | was broken concrete)                           |                          |
| General refuse                | 280 m <sup>3</sup>                             | NENT Landfill            |
| Paper/cardboard packaging     | 203 kg                                         | Recycling Contractors    |
| Plastics                      | 0kg                                            | Recycling Contractors    |
| Metals                        | 17kg                                           | Recycling Contractors    |
| C&D materials reused on site  | 2,105 m <sup>3</sup>                           | Site Area                |
| C&D materials reused in other | 553 m <sup>3</sup>                             | Other projects           |
| projects                      | 393 111                                        | Other projects           |
| C&D materials reused in NENT  | 1,008 m <sup>3</sup>                           | NENT Landfill            |
| for backfilling               | 1,000 111                                      | INCINI Lanumi            |
| Chemical wastes               | 0kg                                            | Licensed Contractors     |

#### **Breaches of Action and Limit Levels for Noise**

No Action or Limit Level exceedance of construction noise was recorded in the reporting period. No noise complaints related to 0700-1900 hours on normal weekdays was received and followed by Environmental Team in the reporting period.