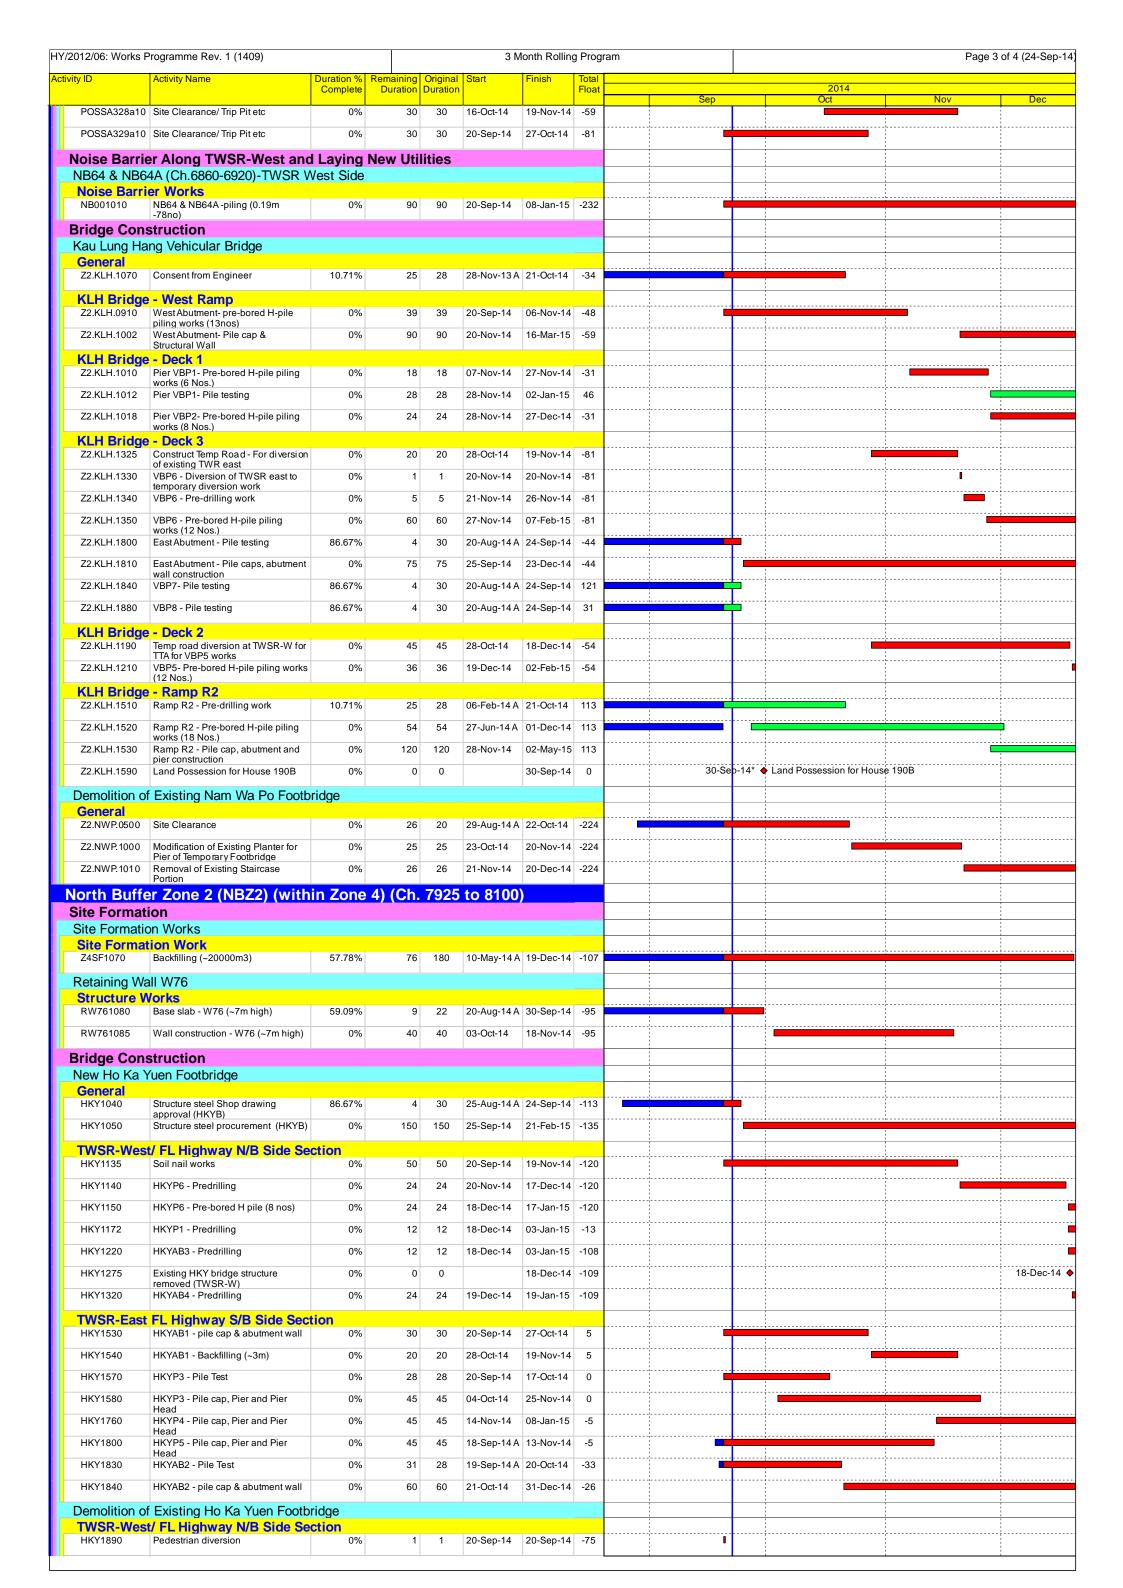

#### 1.2 Programme

1.2.1 The Construction Programme is shown in Appendix B.

#### 1.3 Summary of Construction Works

- 1.3.1 Details of the construction works carried out by the Contractor in this reporting period are listed below:-
  - Site clearance;
- Ground investigation;
- Tree felling and transplantation;
- Piling works;
- Pipe laying;
- Retaining wall construction;
- Excavation;
- Backfilling;
- Drainage;
- Temporary bridge construction;
- Noise barrier construction;
- Houses demolition; and
- Bridge demolition.

- The general layout plan of the Project site showing the contract areas is shown in Figure 1.1. 1.3.2
- 1.3.3 The environmental mitigation measures implementation schedule are presented in Appendix C.