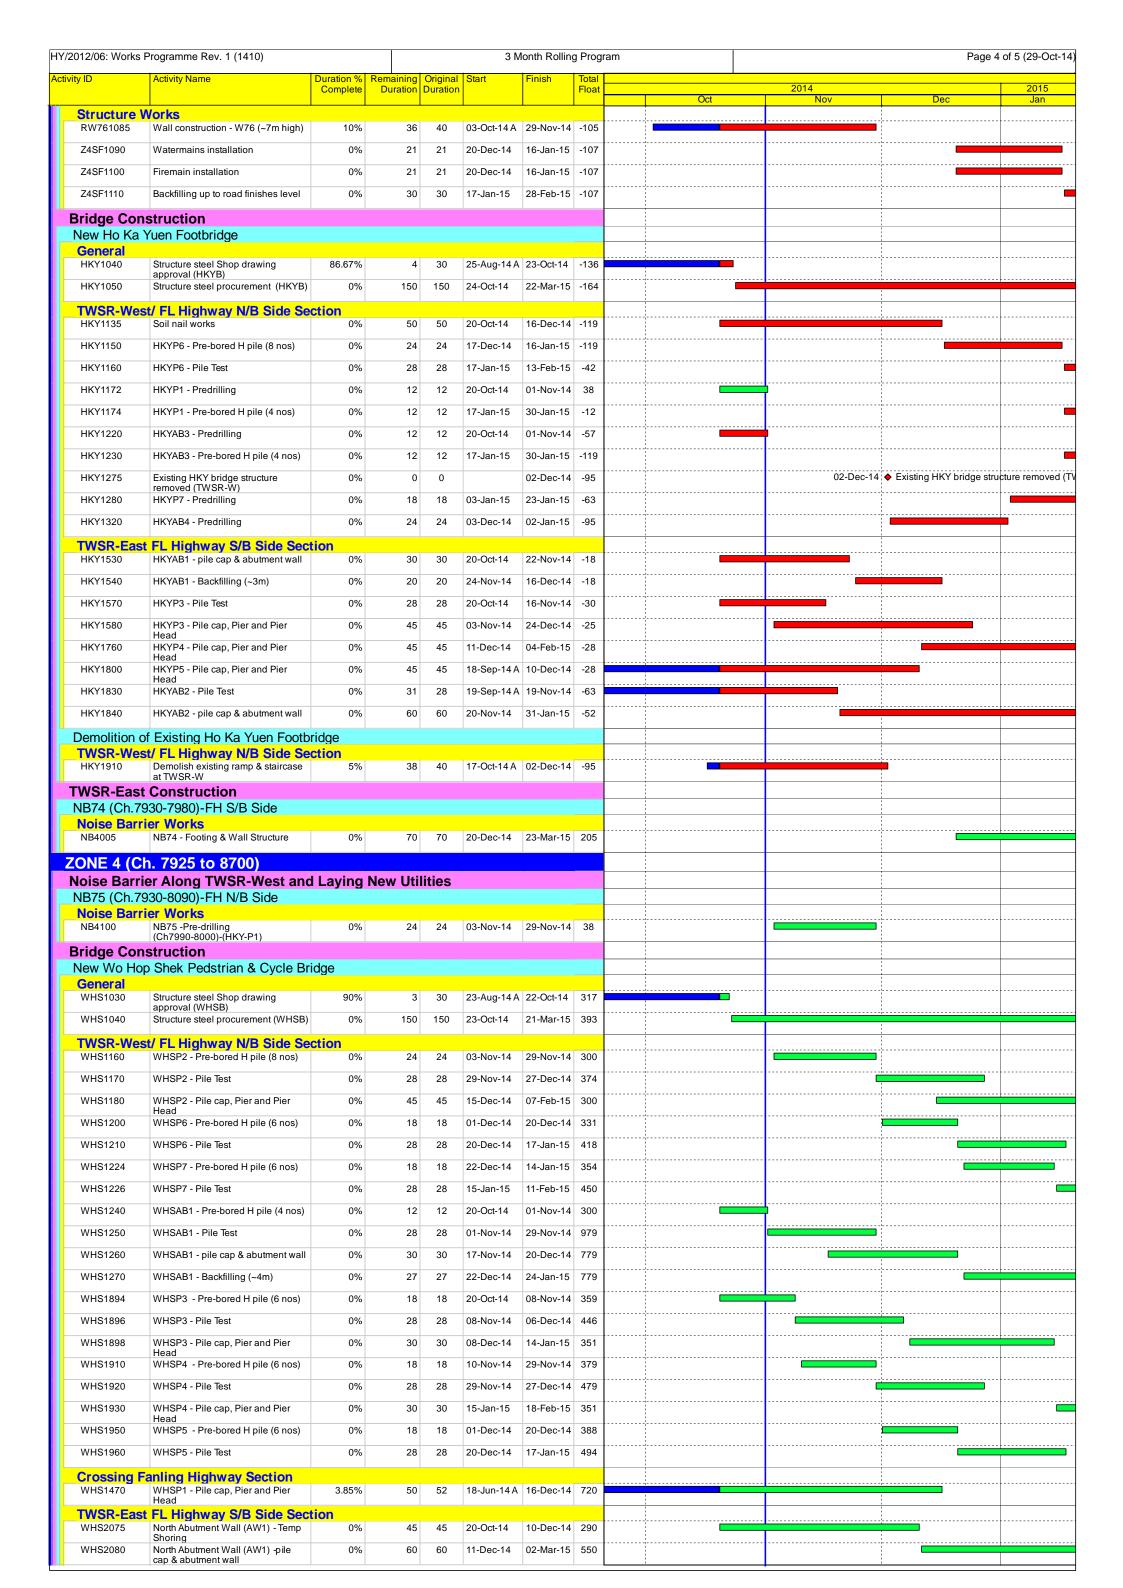

#### 1.2 Programme

1.2.1 The Construction Programme is shown in Appendix B.

#### 1.3 Summary of Construction Works

- 1.3.1 Details of the construction works carried out by the Contractor in this reporting period are listed below:-
  - Site clearance;
- Ground investigation;
- Tree felling and transplantation;
- Piling works;
- Pipe laying;
- Retaining wall construction;
- Excavation;
- Backfilling;
- Drainage;
- Temporary bridge construction;
- Noise barrier construction;
- Houses demolition; and
- Bridge demolition.

- The general layout plan of the Project site showing the contract areas is shown in Figure 1.1. 1.3.2
- 1.3.3 The environmental mitigation measures implementation schedule are presented in Appendix C.