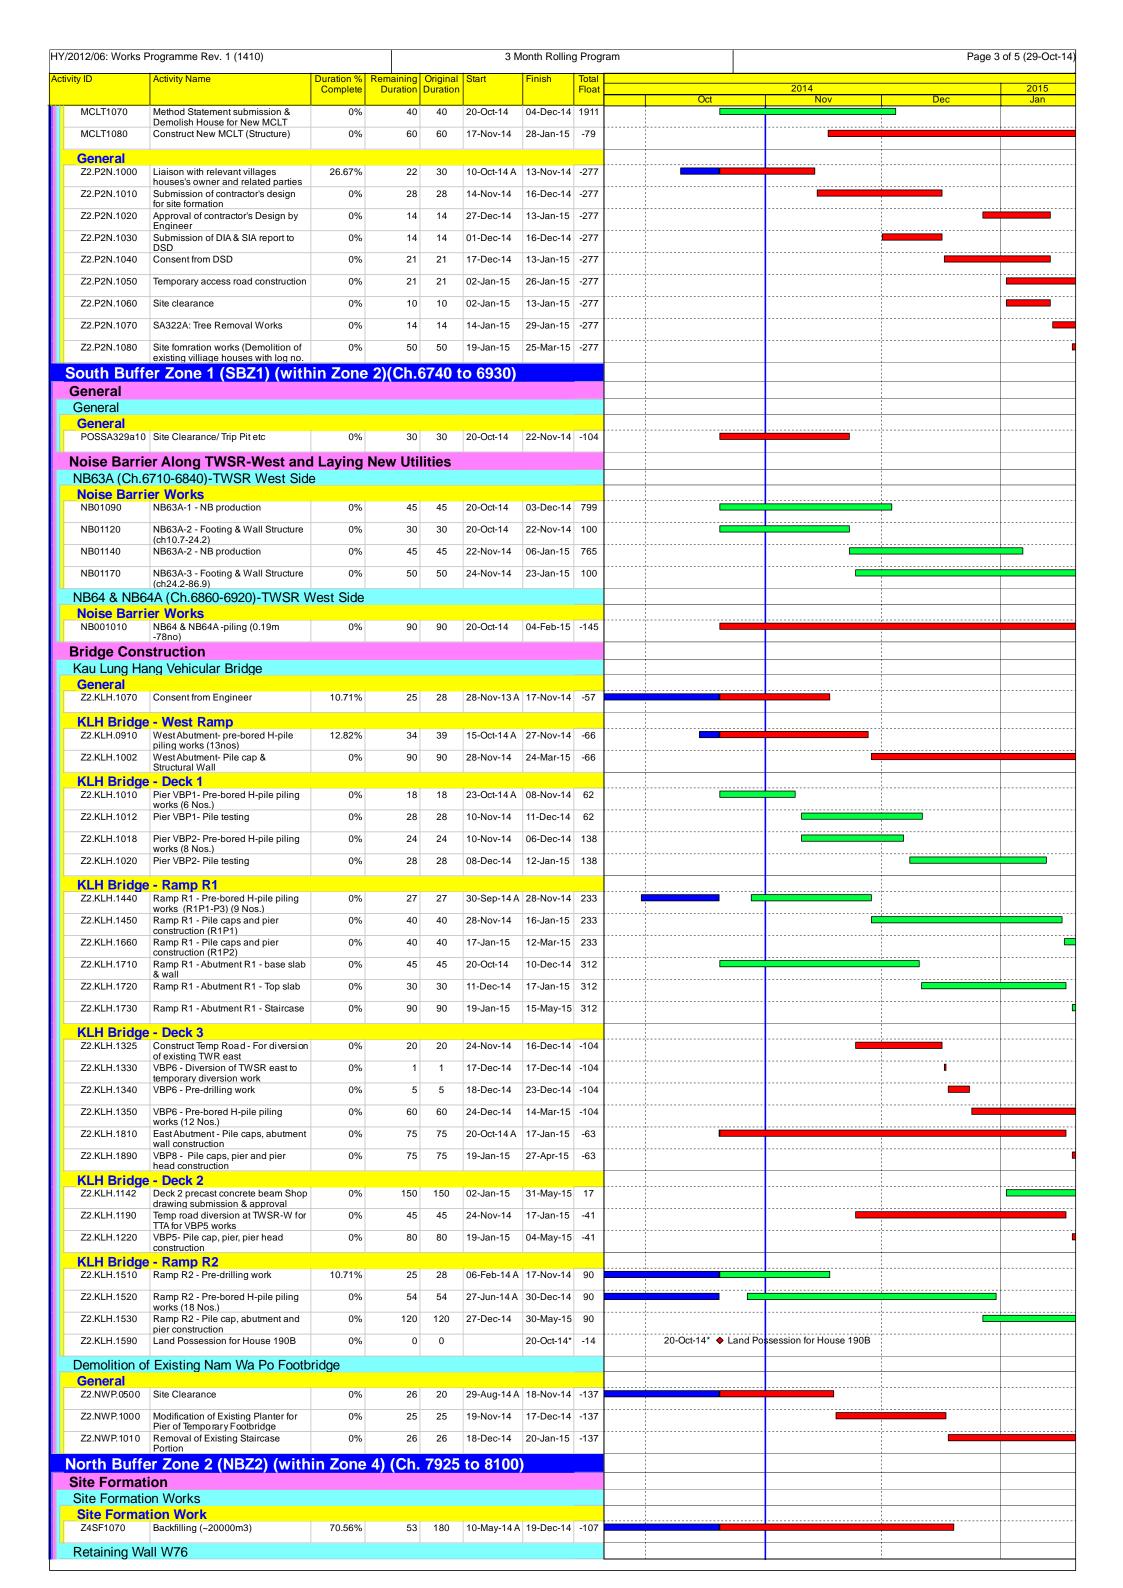

#### 1.2 Programme

1.2.1 The Construction Programme is shown in Appendix B.

#### 1.3 Summary of Construction Works

- 1.3.1 Details of the construction works carried out by the Contractor in this reporting period are listed below:-
  - Site clearance;
- Ground investigation;
- Tree felling and transplantation;
- Piling works;
- Pipe laying;
- Retaining wall construction;
- Excavation;
- Backfilling;
- Drainage;
- Temporary bridge construction;
- Noise barrier construction;
- Houses demolition; and
- Bridge demolition.

- The general layout plan of the Project site showing the contract areas is shown in Figure 1.1. 1.3.2
- 1.3.3 The environmental mitigation measures implementation schedule are presented in Appendix C.