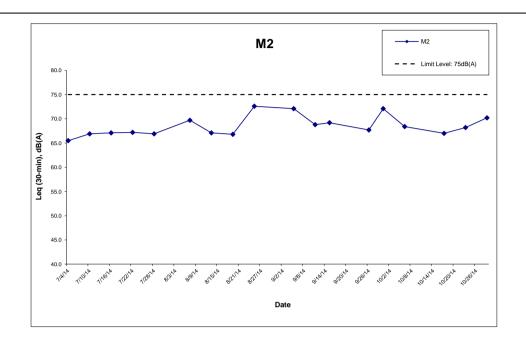

Table 4.1 Summary of Construction Noise Monitoring Results in the Reporting Period

|                 | Average (dB(A))           | Range (dB(A))             | Limit Level (dB(A))       |
|-----------------|---------------------------|---------------------------|---------------------------|
|                 | L <sub>eq (30 mins)</sub> | L <sub>eq (30 mins)</sub> | L <sub>eq (30 mins)</sub> |
| M2*             | 69.7                      | 66.8 – 72.6               | 75                        |
| M3 <sup>#</sup> | 64.1                      | 60.1 – 67.5               | 65/70                     |

<sup>\*+3</sup>dB(A) Façade correction included

- 4.1.3 The major noise sources during the noise monitoring included nearby road traffic noise.
- 4.1.4 No Action or Limit Level exceedance of construction noise was recorded in the reporting period. No noise complaints related to 0700 1900 hours on normal weekdays was received and followed by the Environmental Team in the reporting period.
- 4.1.5 The graphical plots of the trends of the monitoring results are provided in Appendix G.

#### **Breaches of Action and Limit Levels for Noise**

No Action or Limit Level exceedance of construction noise was recorded in the reporting period. No noise complaints related to 0700-1900 hours on normal weekdays was received and followed by Environmental Team in the reporting period.