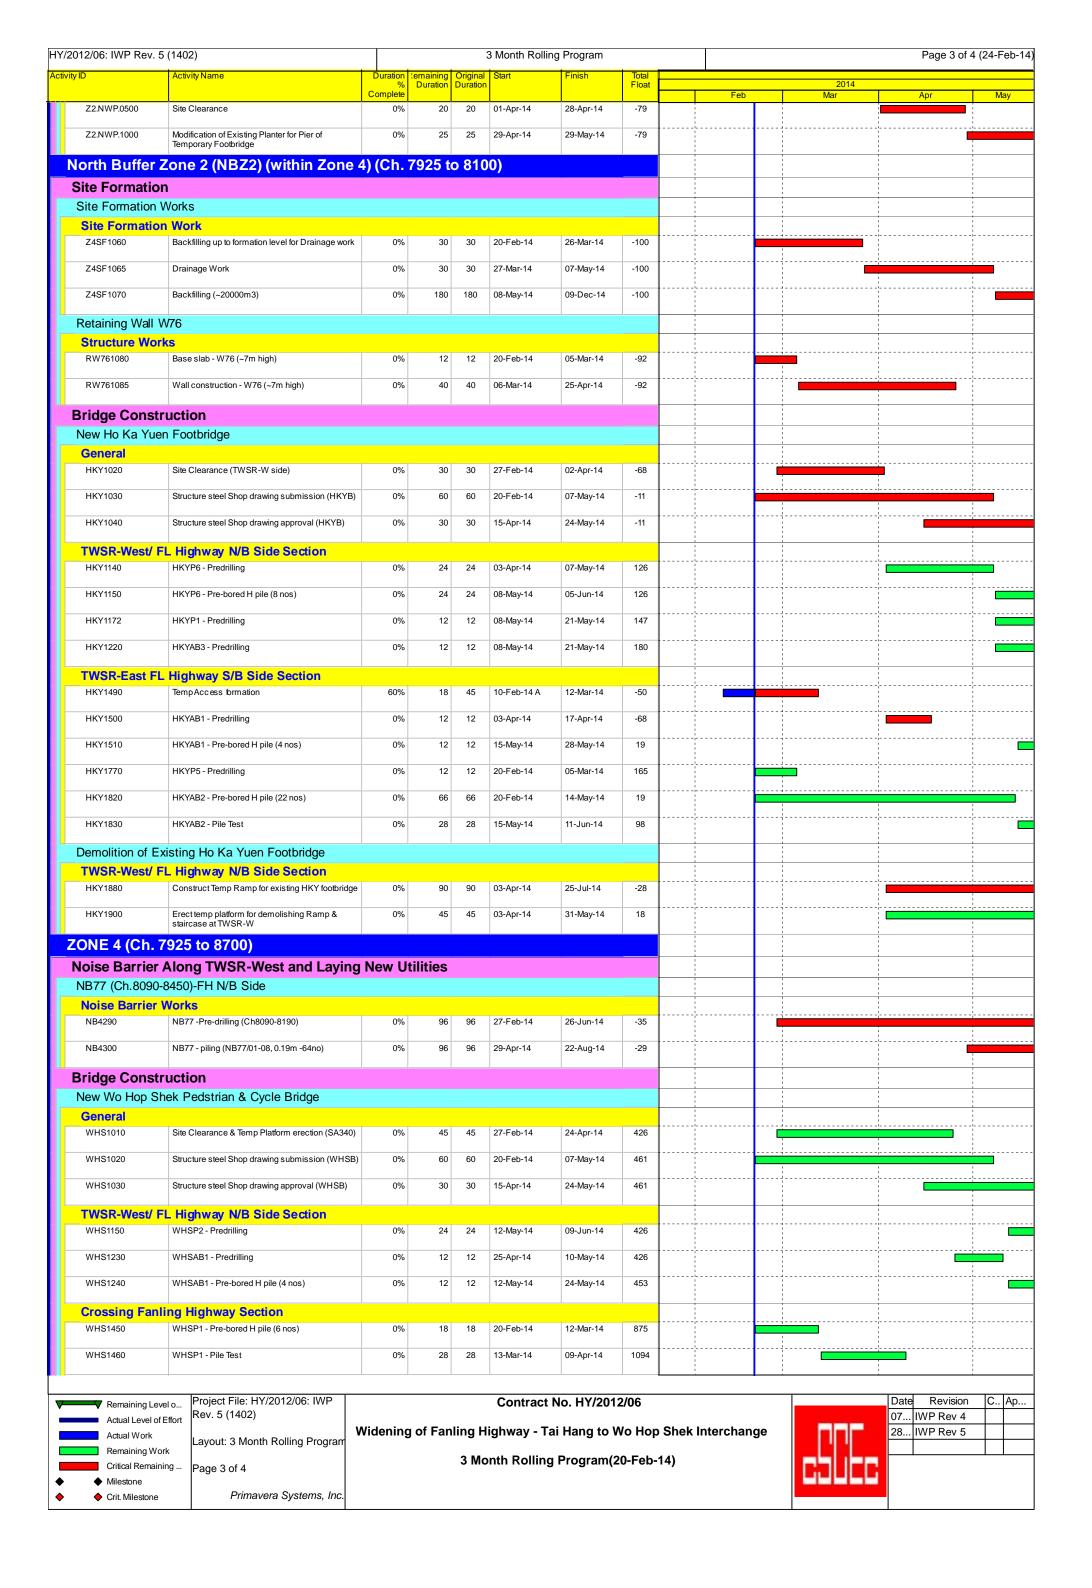

| 0%<br>0%<br><b>uction</b><br>0% | 18                    | 18 60 Aling H        | 30-Apr-14  Contract ighway - T | 22-May-14<br>12-Jul-14                         | -38<br>175<br><b>2/06</b><br>Wo Hop |             | change |                                         | 07 IWP Rev 4               |





| ty ID            | Activity Name                                         | tivity Name Duration   Lemaining   Original   Start   Finish |          | Finich   | Total     |           |       |      |   |      |     |    |
|------------------|-------------------------------------------------------|--------------------------------------------------------------|----------|----------|-----------|-----------|-------|------|---|------|-----|----|
| y ID             | Activity Name                                         | %                                                            | Duration | Duration | Start     | FIIIISII  | Float | 2014 |   |      |     |    |
|                  |                                                       | Complete