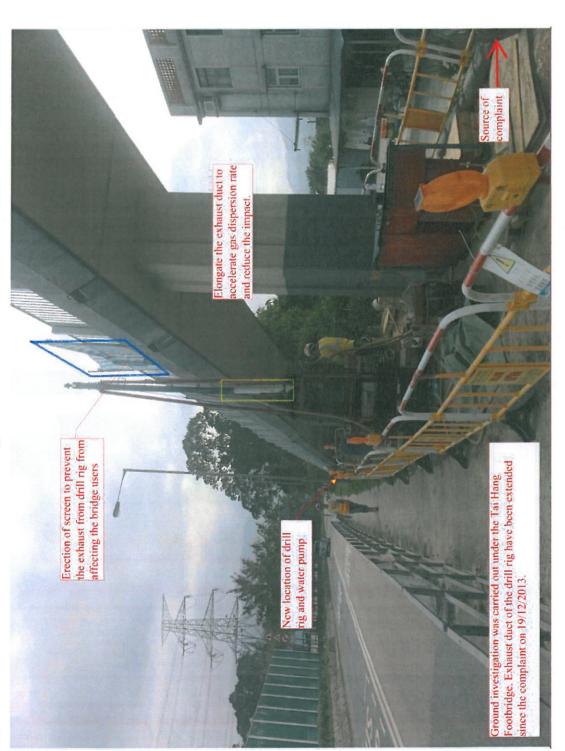

# 7 SUMMARY OF COMPLAINTS, NOTIFICATIONS OF SUMMONS AND SUCCESSFUL PROSECUTIONS

- 7.1.1 One (1) air-and-odour-related complaint was received on 24 February 2014 and followed up by the Environmental Team in February 2014.
- 7.1.2 No notification of summons and successful prosecution was received in the reporting month.
- 7.1.3 The statistics on complaints, notifications of summons and successful prosecutions are summarized in Appendix H.
- 7.1.4 EPD referred an air-and-odour complaint on 24 February 2014. The complainant complained about the construction site located near the bus stop in Fui Sha Wai, Tai Hang, Tai Wo Service Road West. When construction works were carried out, odour, white smoke and dust were generated. The complainant asked for follow-up actions.
- 7.1.5 The investigation and findings, and the recommended mitigation measures of the complaint are annexed in Appendix I.
- 7.1.6 A 24-hour complaint hotline at 6628 8366 has been established for the Project. The hotline number is displayed at the site entrances, fencings and project signboards, as well as printed on publications such as newsletters for the public.