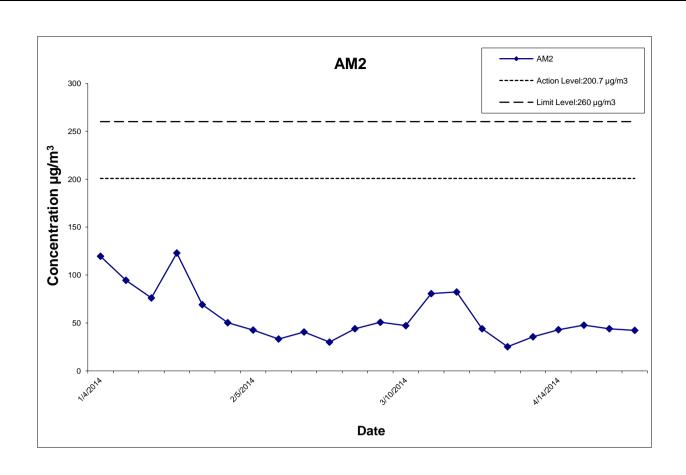

#### 2.3 Environmental Quality Performance Limits (Action/Limit Levels)

- 2.3.1 The environmental quality performance limits (i.e. Action/Limit Levels) of air quality monitoring were derived from the baseline air quality monitoring results at the monitoring station (AM2); while the environmental quality performance limits of noise monitoring were defined in the EM&A Manual.
- 2.3.2 The environmental quality performance limits are given in Appendix D.

Table 3.2 Summary of 24-hour TSP Monitoring Results in the Reporting Period

| Location                                  | Average<br>(μg/m³) | Range (μg/m³) | Action Level<br>(μg/m³) | Limit Level<br>(μg/m³) |
|-------------------------------------------|--------------------|---------------|-------------------------|------------------------|
| AM2 (Fanling Government Secondary School) | 45.8               | 25.2 – 82.3   | 200.7                   | 260                    |

- 3.1.4 The major dust sources in the reporting period included construction activities from Stage 2 of the Project, as well as nearby traffic emissions.
- 3.1.5 All 1-hour and 24-hour TSP results were below the Action and Limit Level in the reporting quarter.
- 3.1.6 Detailed impact air quality monitoring results are presented in Appendix E.