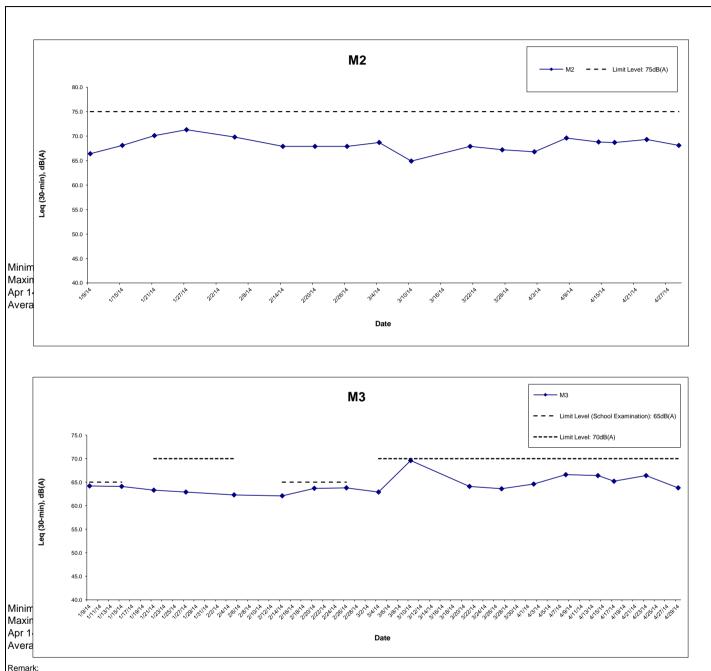

Table 4.1 Summary of Construction Noise Monitoring Results in the Reporting Period

|                 | Average (dB(A))           | Average (dB(A)) Range (dB(A)) |                           |  |  |
|-----------------|---------------------------|-------------------------------|---------------------------|--|--|
|                 | L <sub>eq (30 mins)</sub> | L <sub>eq (30 mins)</sub>     | L <sub>eq (30 mins)</sub> |  |  |
| M2*             | 68.3                      | 64.9 – 69.8                   | 75                        |  |  |
| M3 <sup>#</sup> | 65.2                      | 62.1 – 69.6                   | 65/70                     |  |  |

<sup>\*+3</sup>dB(A) Façade correction included

- 4.1.3 The major noise sources during the noise monitoring included nearby road traffic noise.
- 4.1.4 There was no noise complaint related to 0700 1900 hours on normal weekdays received and followed up by the ET in the reporting quarter. Hence, no Action Level exceedance was recorded.
- 4.1.5 No noise monitoring result exceeding the Limit Level was recorded at all monitoring stations in the reporting quarter.
- 4.1.6 The graphical plots of the trends of the monitoring results are provided in Appendix G.