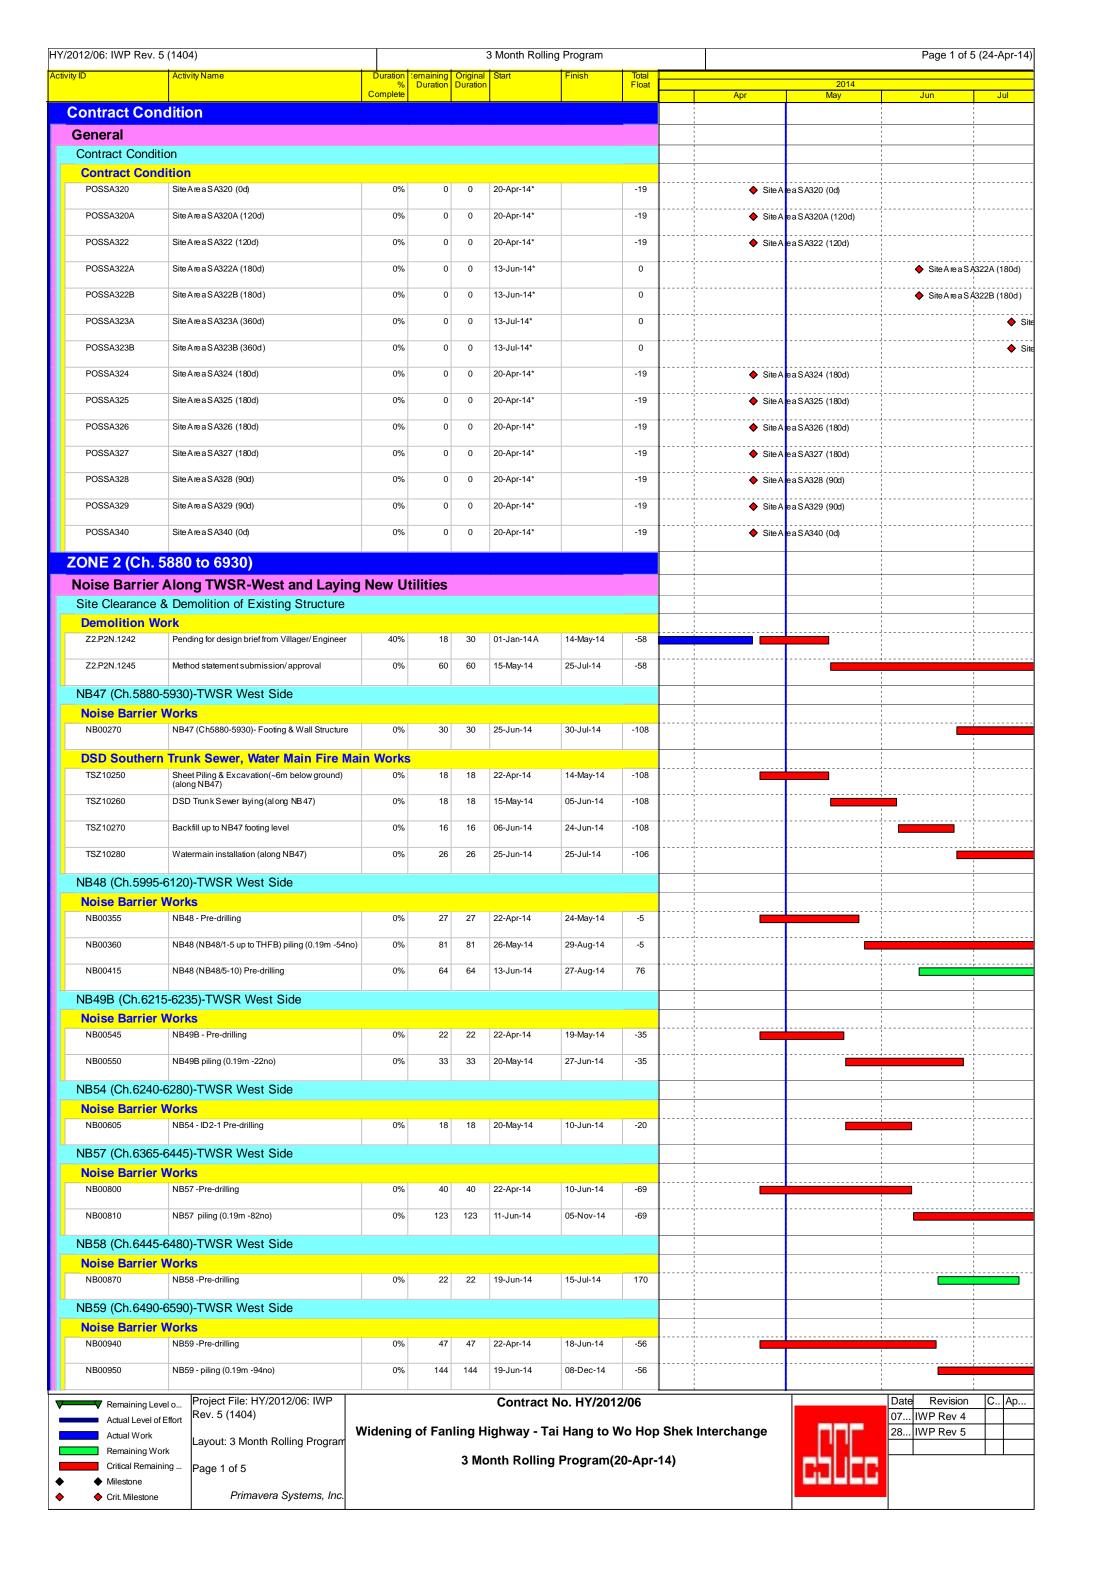

#### 1.2 Programme

1.2.1 The Construction Programme is shown in Appendix B.

#### 1.3 Summary of Construction Works

- 1.3.1 Details of the construction works carried out by the Contractor in this reporting period are listed below:-
  - Site clearance;
- Ground investigation;
- Tree felling and transplantation;
- Piling works;
- Backfilling;
- Excavation;
- Pipe laying; and
- Retaining wall construction.
- 1.3.2 The general layout plan of the Project site showing the contract areas is shown in Figure 1.1.
- 1.3.3 The environmental mitigation measures implementation schedule are presented in Appendix C.