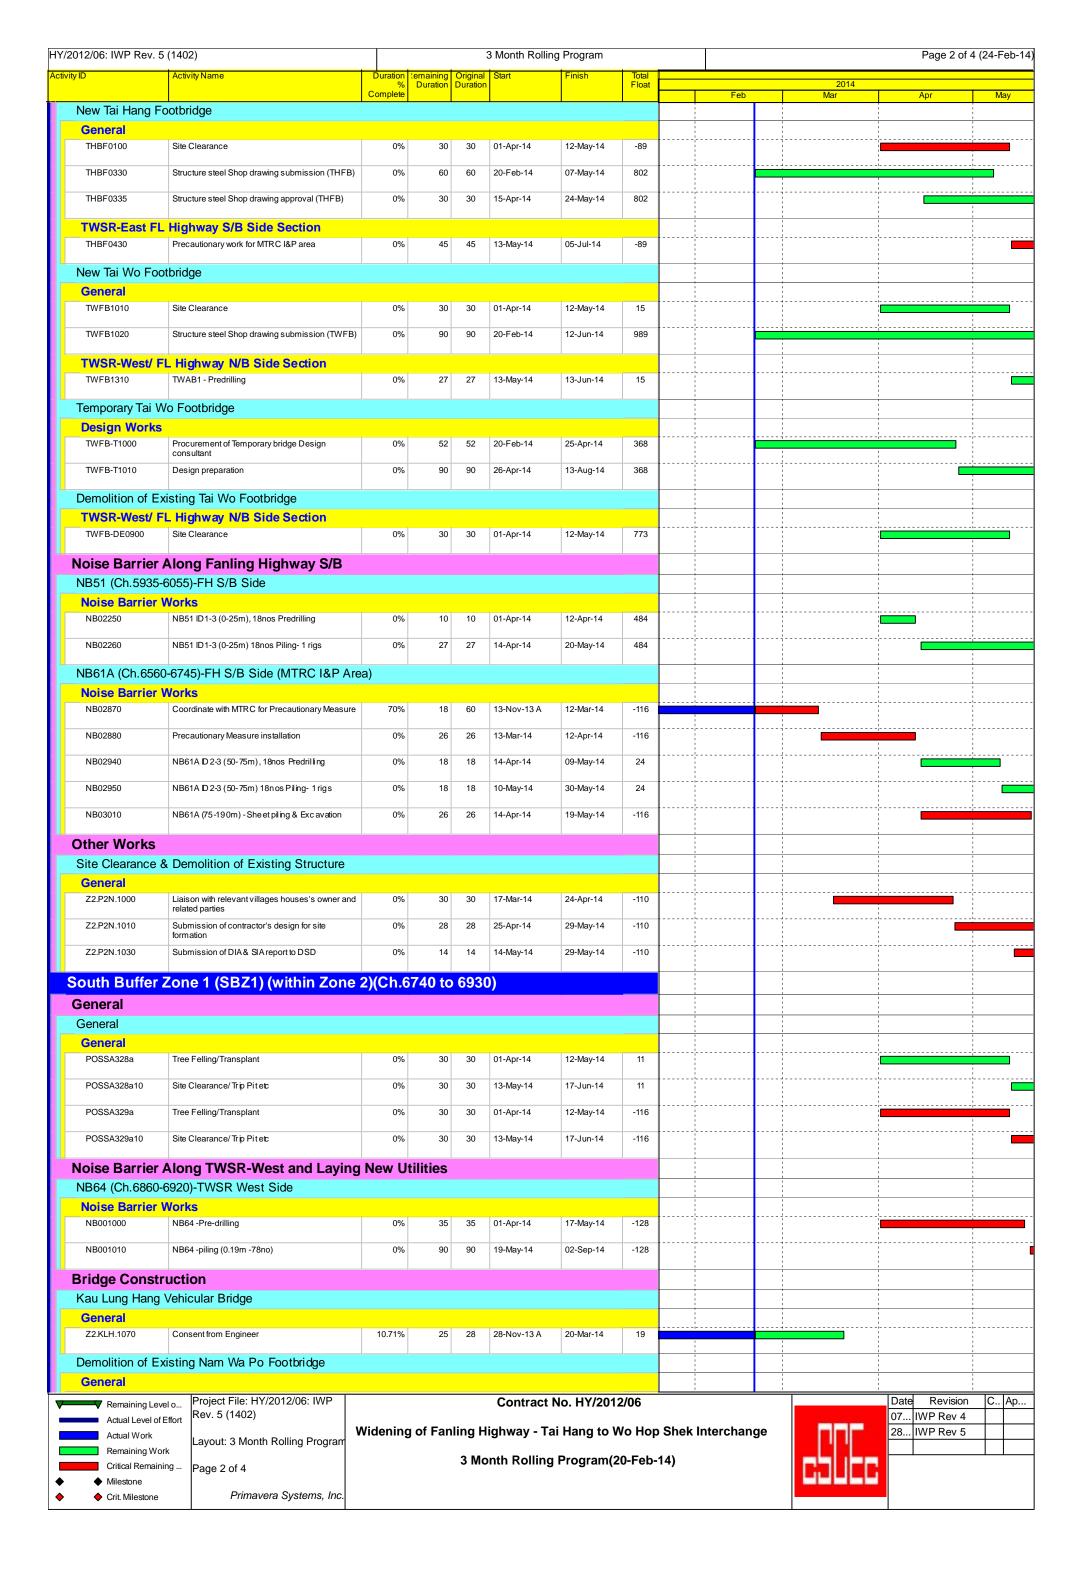

| 0%<br>0%<br><b>uction</b><br>0% | 18                    | 18 60 Aling H        | 30-Apr-14  Contract ighway - T | 22-May-14<br>12-Jul-14                         | -38<br>175<br><b>2/06</b><br>Wo Hop |             | change |                                         | 07 IWP Rev 4               |





| ty ID            | Activity Name                                         | tivity Name Duration   Lemaining   Original   Start   Finish |          | Finich   | Total     |           |       |      |   |      |     |    |
|------------------|-------------------------------------------------------|--------------------------------------------------------------|----------|----------|-----------|-----------|-------|------|---|------|-----|----|
| y ID             | Activity Name                                         | %                                                            | Duration | Duration | Start     | FIIIISII  | Float | 2014 |   |      |     |    |
|                  |                                                       | Complete