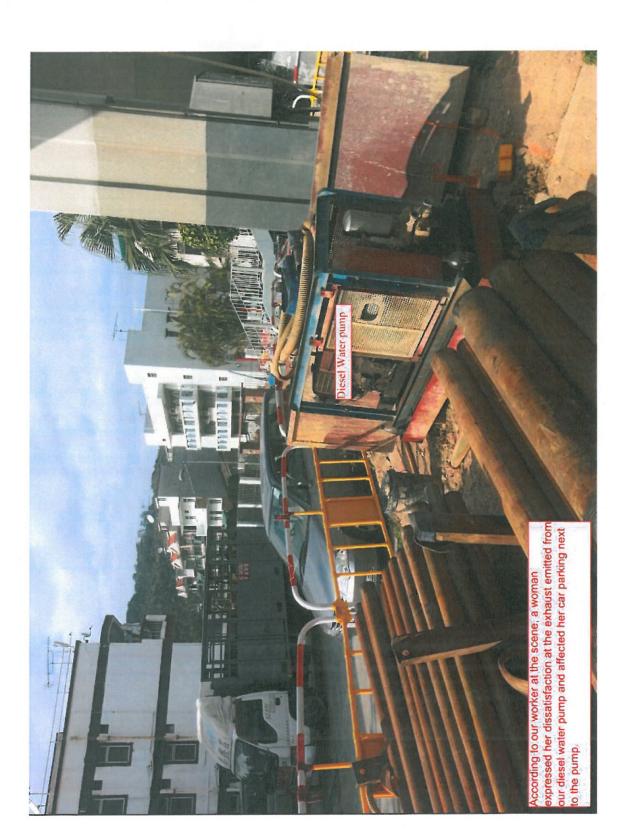

# 7 SUMMARY OF COMPLAINTS, NOTIFICATIONS OF SUMMONS AND SUCCESSFUL PROSECUTIONS

- 7.1.1 One (1) air-and-odour-related complaint was received on 24 February 2014 and followed up by the Environmental Team in February 2014.
- 7.1.2 No notification of summons and successful prosecution was received in the reporting month.
- 7.1.3 The statistics on complaints, notifications of summons and successful prosecutions are summarized in Appendix H.
- 7.1.4 EPD referred an air-and-odour complaint on 24 February 2014. The complainant complained about the construction site located near the bus stop in Fui Sha Wai, Tai Hang, Tai Wo Service Road West. When construction works were carried out, odour, white smoke and dust were generated. The complainant asked for follow-up actions.
- 7.1.5 The investigation and findings, and the recommended mitigation measures of the complaint are annexed in Appendix I.
- 7.1.6 A 24-hour complaint hotline at 6628 8366 has been established for the Project. The hotline number is displayed at the site entrances, fencings and project signboards, as well as printed on publications such as newsletters for the public.