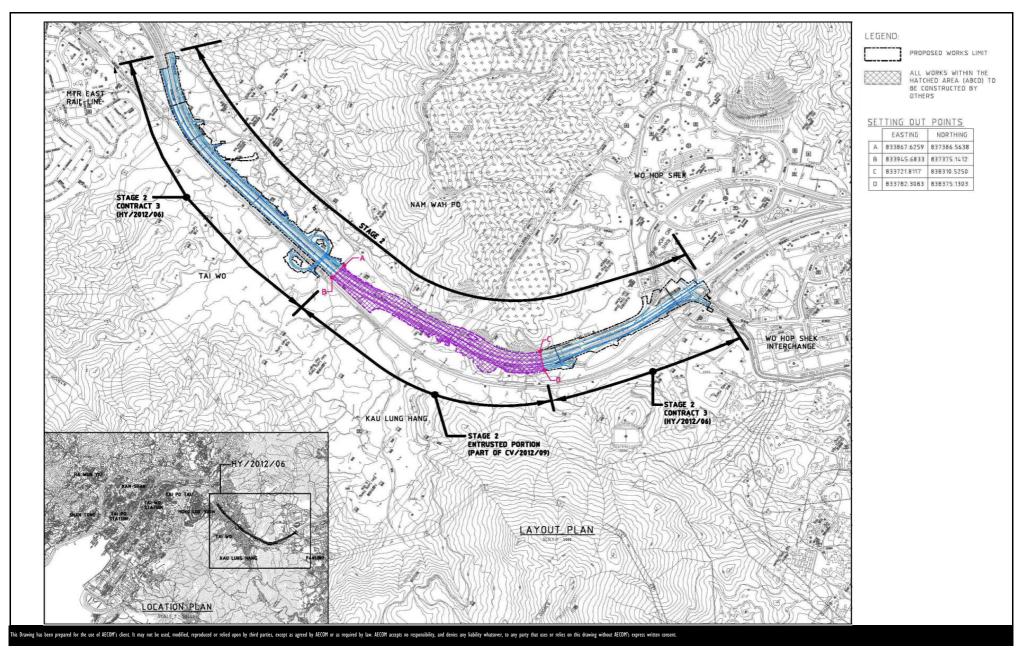

#### 1.3 Summary of Construction Works

- 1.3.1 Details of the construction works carried out by the Contractor in this reporting period are listed below:-
  - Site clearance;
- Ground investigation;
- Tree felling and transplantation;
- Piling works;
- Backfilling;
- Excavation;
- Pipe laying; and
- Retaining wall construction.
- 1.3.2 The general layout plan of the Project site showing the contract areas is shown in Figure 1.1.
- 1.3.3 The environmental mitigation measures implementation schedule are presented in Appendix C.

AECOM Asia Co. Ltd. 7 May 2014

**FIGURES** 

CONTRACT NO. HY/2012/06

WIDENING OF FANLING HIGHWAY

- TAI HANG TO WO HOP SHEK INTERCHANGE

**AECOM** 

Layout Plan

Date: Dec 2013 Figure 1.1