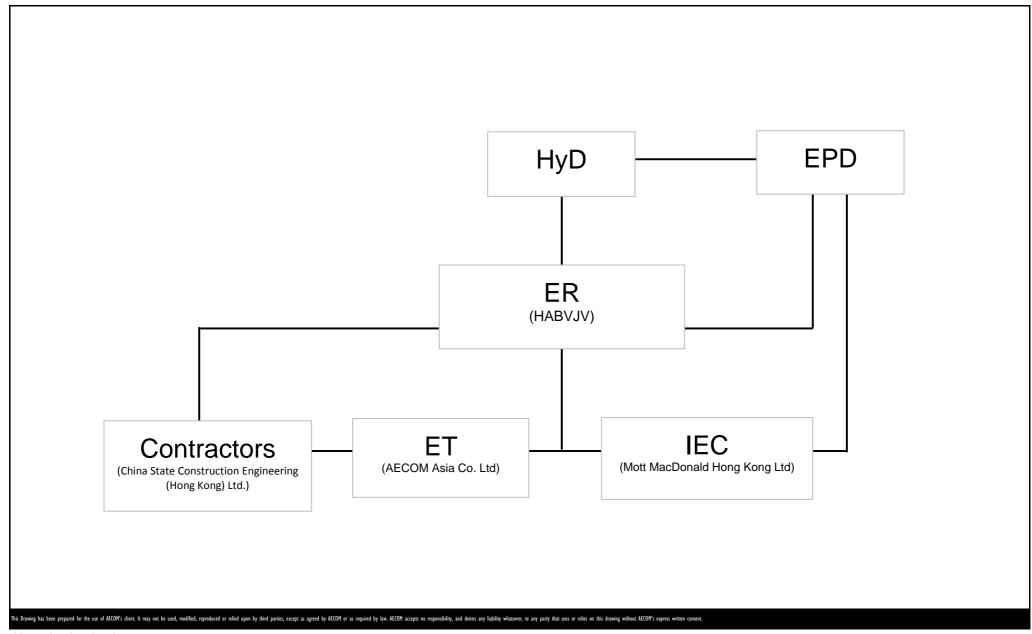

#### 1.1 Project Organization and Contacts of Key Management

1.1.1 The project organization structure is shown in Appendix A. The key personnel contact names and numbers are summarized in Table 1.1.

Table 1.1 Contact Information of Key Personnel

| Party                                               | Position                                | Name          | Telephone | Fax       |
|-----------------------------------------------------|-----------------------------------------|---------------|-----------|-----------|
| ER<br>(Hyder-Arup-Black &<br>Veatch Joint Venture)  | Chief Resident<br>Engineer              | Edwin Chung   | 6115 0818 | 2638 0950 |
| IEC<br>(Mott MacDonald<br>Hong Kong Limited)        | Independent<br>Environmental<br>Checker | Terence Kong  | 2828 5919 | 2827 1823 |
| Contractor (China State                             | Environmental                           | Michael Tsang | 9277 4956 | 2672 2501 |
| Construction<br>Engineering (Hong<br>Kong) Limited) | Officer                                 | C C Chow      | 9679 6315 | 2672 2501 |
| ET<br>(AECOM Asia<br>Company Limited)               | ET Leader                               | Y W Fung      | 3922 9393 | 3922 9797 |

# APPENDIX A PROJECT ORGANIZATION STRUCTURE

CONTRACT NO. HY/2012/06

WIDENING OF FANLING HIGHWAY

- TAI HANG TO WO HOP SHEK INTERCHANGE

Project No.: 60307376 Date: Dec 2013 Appendix A