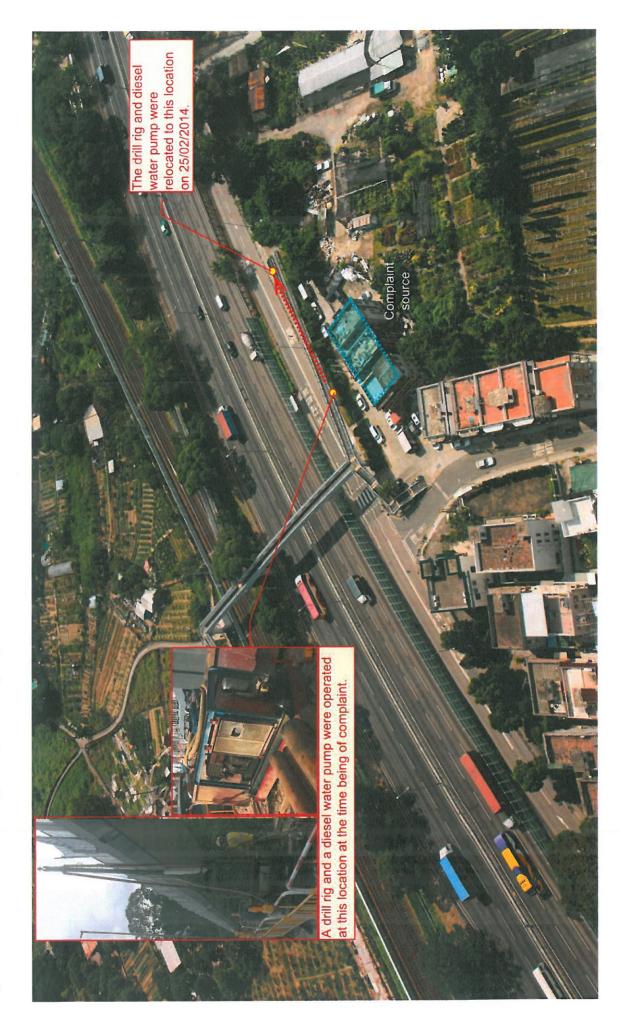

# 7 SUMMARY OF COMPLAINTS, NOTIFICATIONS OF SUMMONS AND SUCCESSFUL PROSECUTIONS

- 7.1.1 One (1) air-and-odour-related complaint was received on 24 February 2014 and followed up by the Environmental Team in February 2014.
- 7.1.2 No notification of summons and successful prosecution was received in the reporting month.
- 7.1.3 The statistics on complaints, notifications of summons and successful prosecutions are summarized in Appendix H.
- 7.1.4 EPD referred an air-and-odour complaint on 24 February 2014. The complainant complained about the construction site located near the bus stop in Fui Sha Wai, Tai Hang, Tai Wo Service Road West. When construction works were carried out, odour, white smoke and dust were generated. The complainant asked for follow-up actions.
- 7.1.5 The investigation and findings, and the recommended mitigation measures of the complaint are annexed in Appendix I.
- 7.1.6 A 24-hour complaint hotline at 6628 8366 has been established for the Project. The hotline number is displayed at the site entrances, fencings and project signboards, as well as printed on publications such as newsletters for the public.