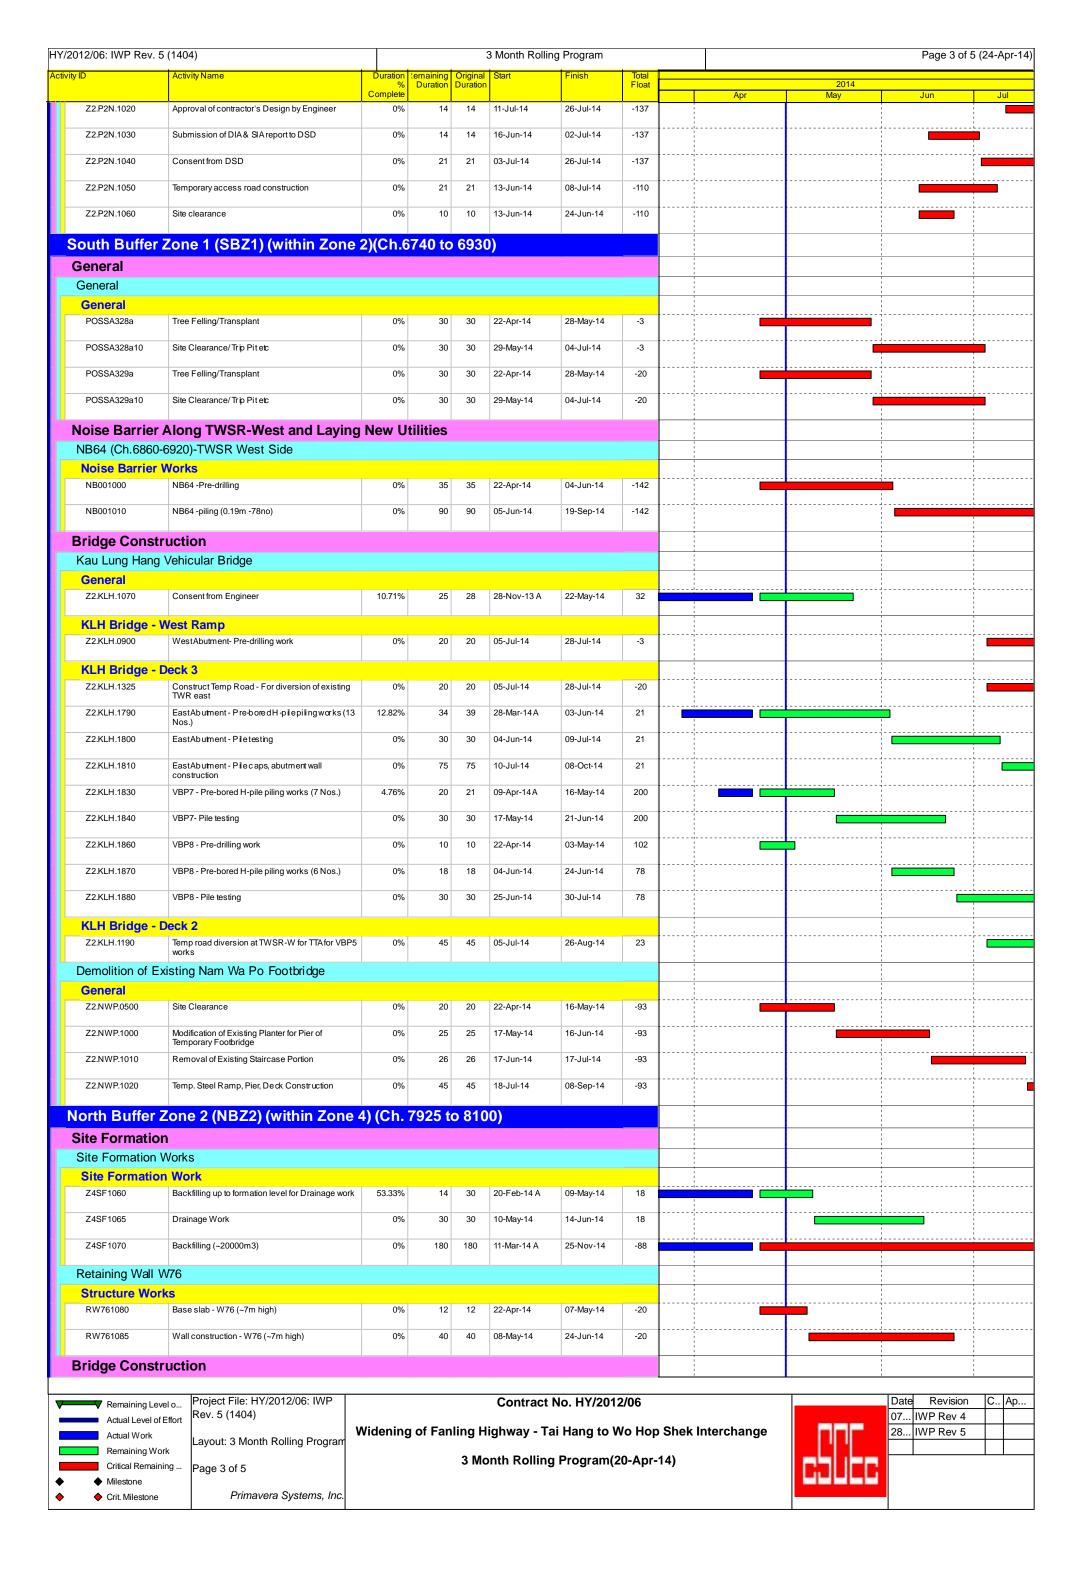

#### 1.2 Programme

1.2.1 The Construction Programme is shown in Appendix B.

#### 1.3 Summary of Construction Works

- 1.3.1 Details of the construction works carried out by the Contractor in this reporting period are listed below:-
  - Site clearance;
- Ground investigation;
- Tree felling and transplantation;
- Piling works;
- Backfilling;
- Excavation;
- Pipe laying; and
- Retaining wall construction.
- 1.3.2 The general layout plan of the Project site showing the contract areas is shown in Figure 1.1.
- 1.3.3 The environmental mitigation measures implementation schedule are presented in Appendix C.