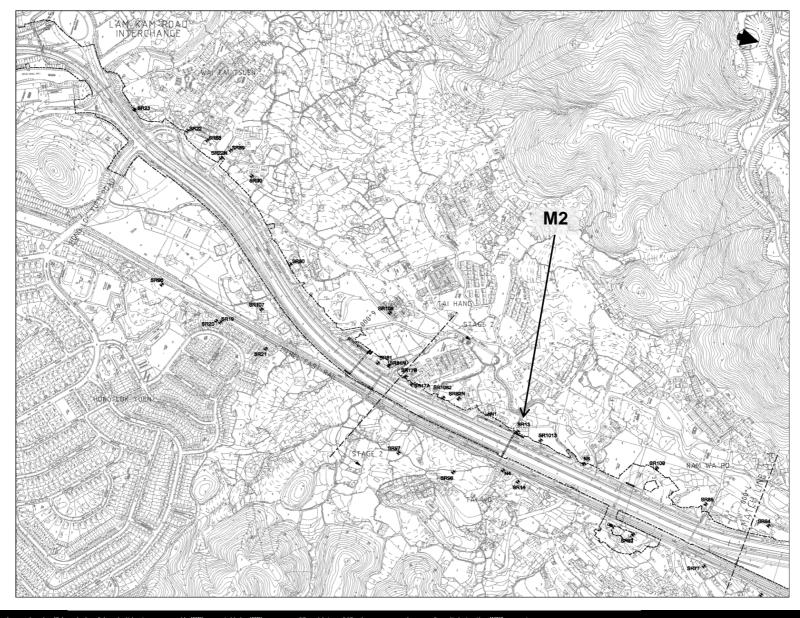

#### 2.2 Monitoring Locations

- 2.2.1 For air quality monitoring, the monitoring station was set up at Fanling Government Secondary School, in accordance with updated EM&A Manual. The location is shown in Figure 1.2a.
- 2.2.2 For noise monitoring, the monitoring stations M2 and M3 were set up at West Tai Wo and Fanling Government Secondary School respectively in accordance with updated EM&A Manual. Figure 1.2a-b shows the locations of the monitoring stations.

CONTRACT NO. HY/2012/06
WIDENING OF FANLING HIGHWAY

- TAI HANG TO WO HOP SHEK INTERCHANGE

Date: Dec 2013 Figure 1.2b