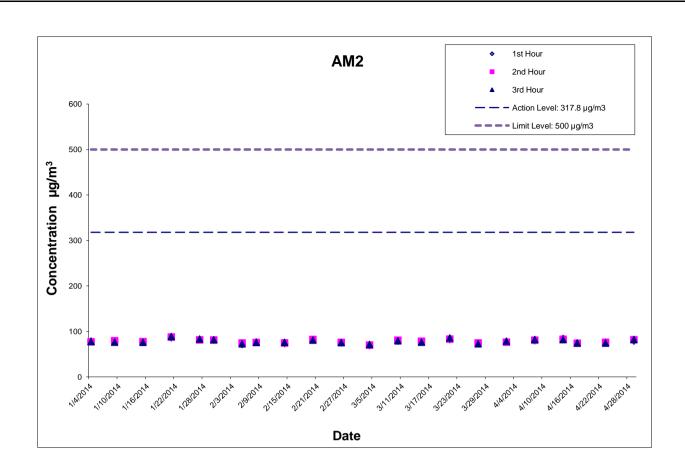

Table 3.1 Summary of 1-hour TSP Monitoring Results in the Reporting Period

| Location                                  | Average<br>(μg/m³) | Range (μg/m³) | Action Level<br>(μg/m³) | Limit Level<br>(μg/m³) |
|-------------------------------------------|--------------------|---------------|-------------------------|------------------------|
| AM2 (Fanling Government Secondary School) | 77.1               | 68.6 – 85.5   | 317.8                   | 500                    |

- 3.1.4 The major dust sources in the reporting period included construction activities from Stage 2 of the Project, as well as nearby traffic emissions.
- 3.1.5 All 1-hour and 24-hour TSP results were below the Action and Limit Level in the reporting quarter.
- 3.1.6 Detailed impact air quality monitoring results are presented in Appendix E.