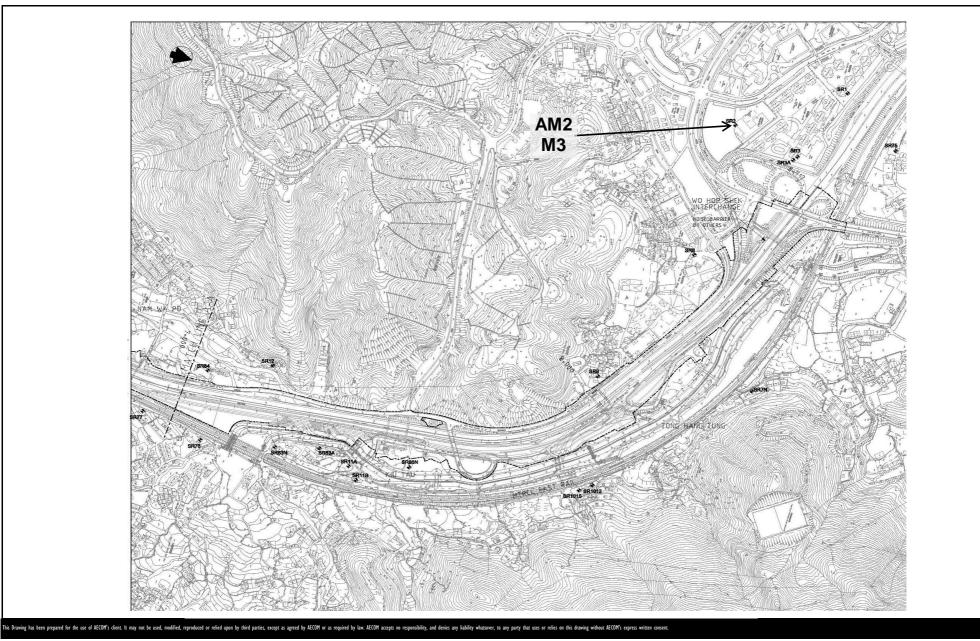

#### 2.2 Monitoring Locations

- 2.2.1 For air quality monitoring, the monitoring station was set up at Fanling Government Secondary School, in accordance with updated EM&A Manual. The location is shown in Figure 1.2a.
- 2.2.2 For noise monitoring, the monitoring stations M2 and M3 were set up at West Tai Wo and Fanling Government Secondary School respectively in accordance with updated EM&A Manual. Figure 1.2a-b shows the locations of the monitoring stations.

#### 2.3 Environmental Quality Performance Limits (Action/Limit Levels)

- 2.3.1 The environmental quality performance limits (i.e. Action/Limit Levels) of air quality monitoring were derived from the baseline air quality monitoring results at the monitoring station (AM2); while the environmental quality performance limits of noise monitoring were defined in the EM&A Manual.
- 2.3.2 The environmental quality performance limits are given in Appendix D.