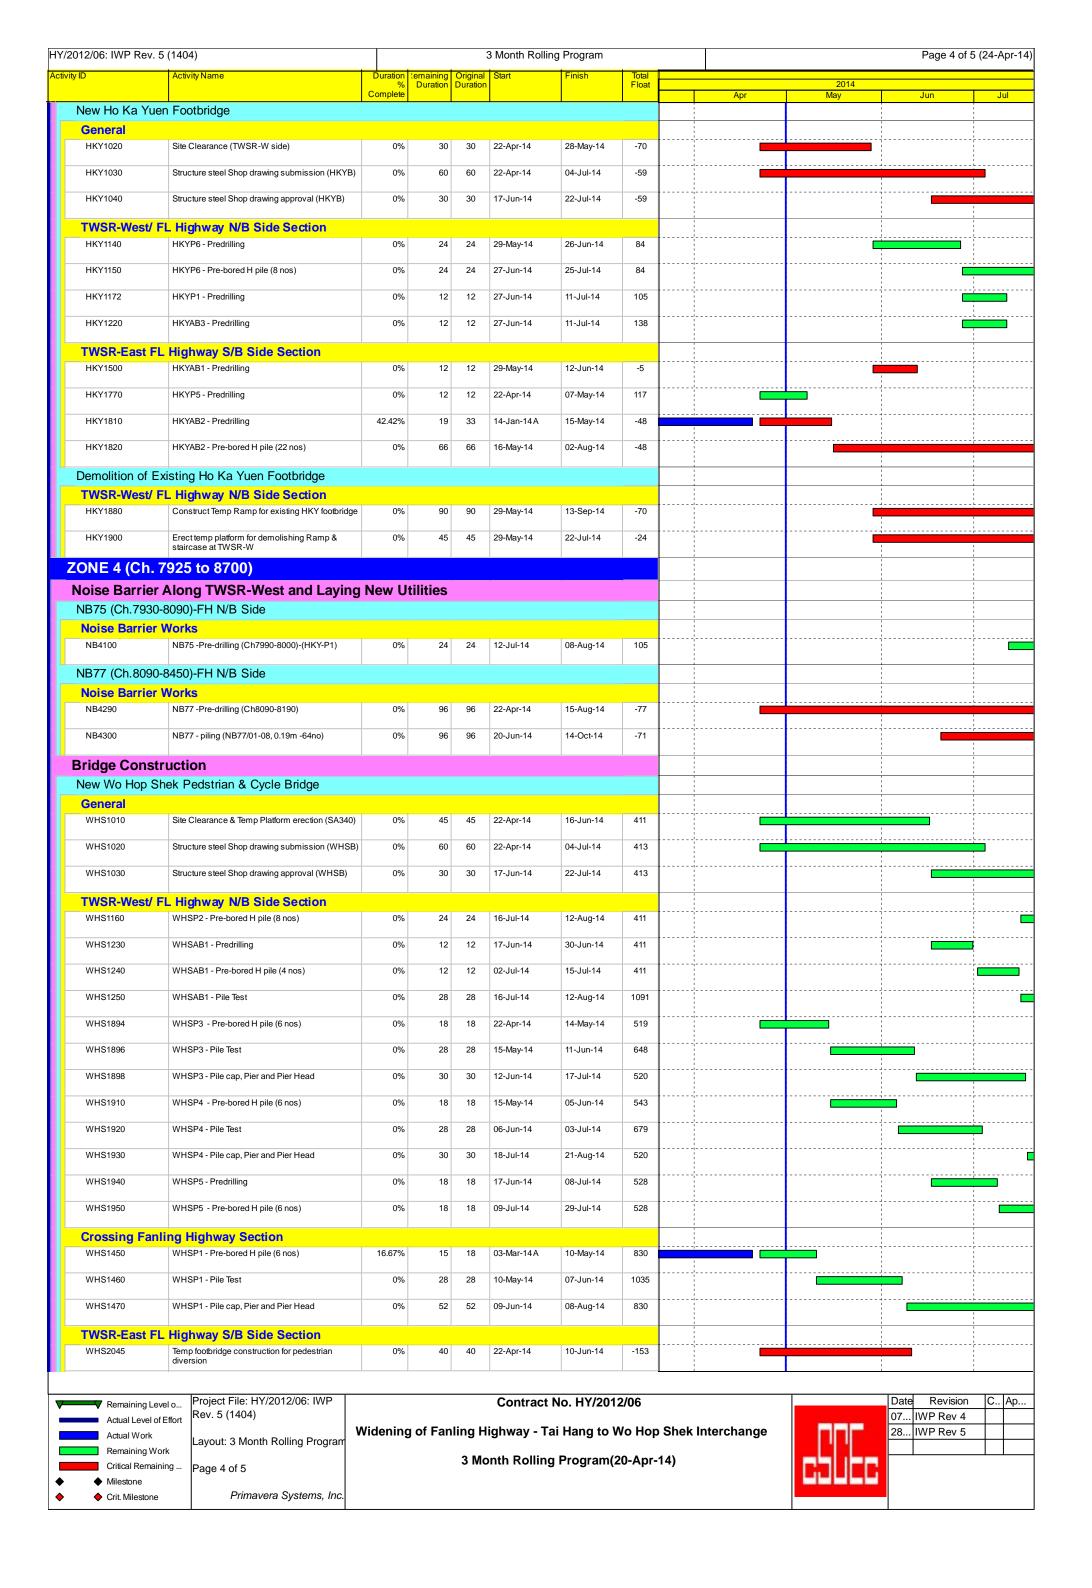

#### 1.2 Programme

1.2.1 The Construction Programme is shown in Appendix B.

#### 1.3 Summary of Construction Works

- 1.3.1 Details of the construction works carried out by the Contractor in this reporting period are listed below:-
  - Site clearance;
- Ground investigation;
- Tree felling and transplantation;
- Piling works;
- Backfilling;
- Excavation;
- Pipe laying; and
- Retaining wall construction.
- 1.3.2 The general layout plan of the Project site showing the contract areas is shown in Figure 1.1.
- 1.3.3 The environmental mitigation measures implementation schedule are presented in Appendix C.