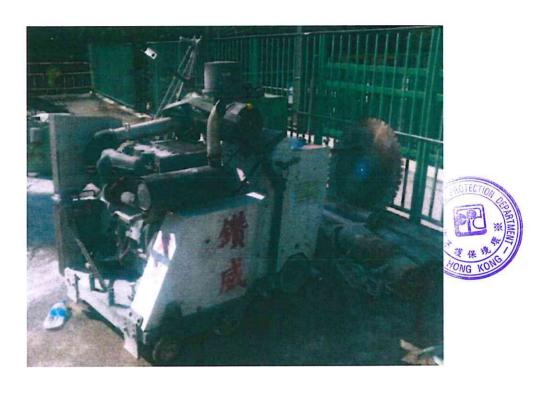

According to the Contractor, the PME used are summarized in the following table.

| _                                      |                              |  |  |
|----------------------------------------|------------------------------|--|--|
| Identification code of item of powered | PME used (with No. of Units) |  |  |
| mechanical equipment (if applicable)   |                              |  |  |
| Group A CNP203                         | 1 no. of Saw, concrete       |  |  |
| Group B                                | 1 no. of Mini Excavator      |  |  |
| Group C                                | 1 no. of Hand-held Breaker   |  |  |
| Group D                                | 1 no. of Dump truck          |  |  |
| Group E                                | 1 no. of Dump truck          |  |  |
| Group F CNP 186                        | 1 no. of Roller              |  |  |
| CNP 050                                | 1 no. of Compactor           |  |  |
| Group G                                | 1 no. of Lorry               |  |  |