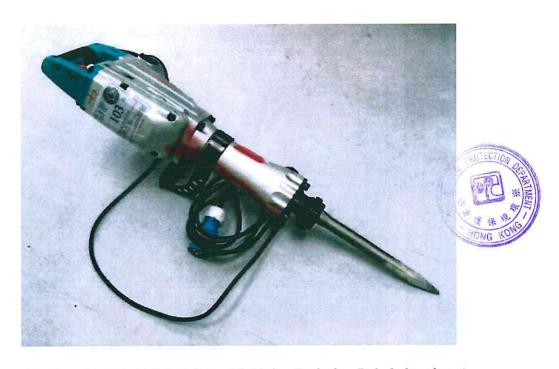

According to the Contractor, the PME used are summarized in the following table.

| _                                      |                              |  |  |
|----------------------------------------|------------------------------|--|--|
| Identification code of item of powered | PME used (with No. of Units) |  |  |
| mechanical equipment (if applicable)   |                              |  |  |
| Group A CNP203                         | 1 no. of Saw, concrete       |  |  |
| Group B                                | 1 no. of Mini Excavator      |  |  |
| Group C                                | 1 no. of Hand-held Breaker   |  |  |
| Group D                                | 1 no. of Dump truck          |  |  |
| Group E                                | 1 no. of Dump truck          |  |  |
| Group F CNP 186                        | 1 no. of Roller              |  |  |
| CNP 050                                | 1 no. of Compactor           |  |  |
| Group G                                | 1 no. of Lorry               |  |  |