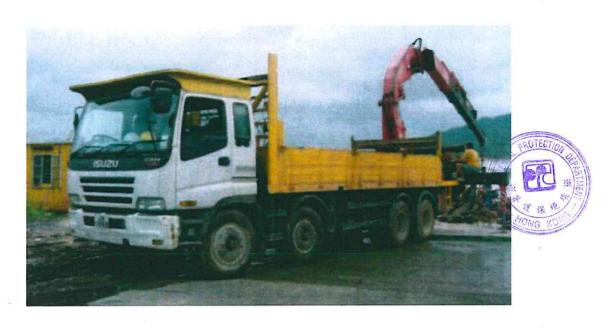

According to the Contractor, the PME used are summarized in the following table.

| _                                      |                              |  |  |
|----------------------------------------|------------------------------|--|--|
| Identification code of item of powered | PME used (with No. of Units) |  |  |
| mechanical equipment (if applicable)   |                              |  |  |
| Group A CNP203                         | 1 no. of Saw, concrete       |  |  |
| Group B                                | 1 no. of Mini Excavator      |  |  |
| Group C                                | 1 no. of Hand-held Breaker   |  |  |
| Group D                                | 1 no. of Dump truck          |  |  |
| Group E                                | 1 no. of Dump truck          |  |  |
| Group F CNP 186                        | 1 no. of Roller              |  |  |
| CNP 050                                | 1 no. of Compactor           |  |  |
| Group G                                | 1 no. of Lorry               |  |  |