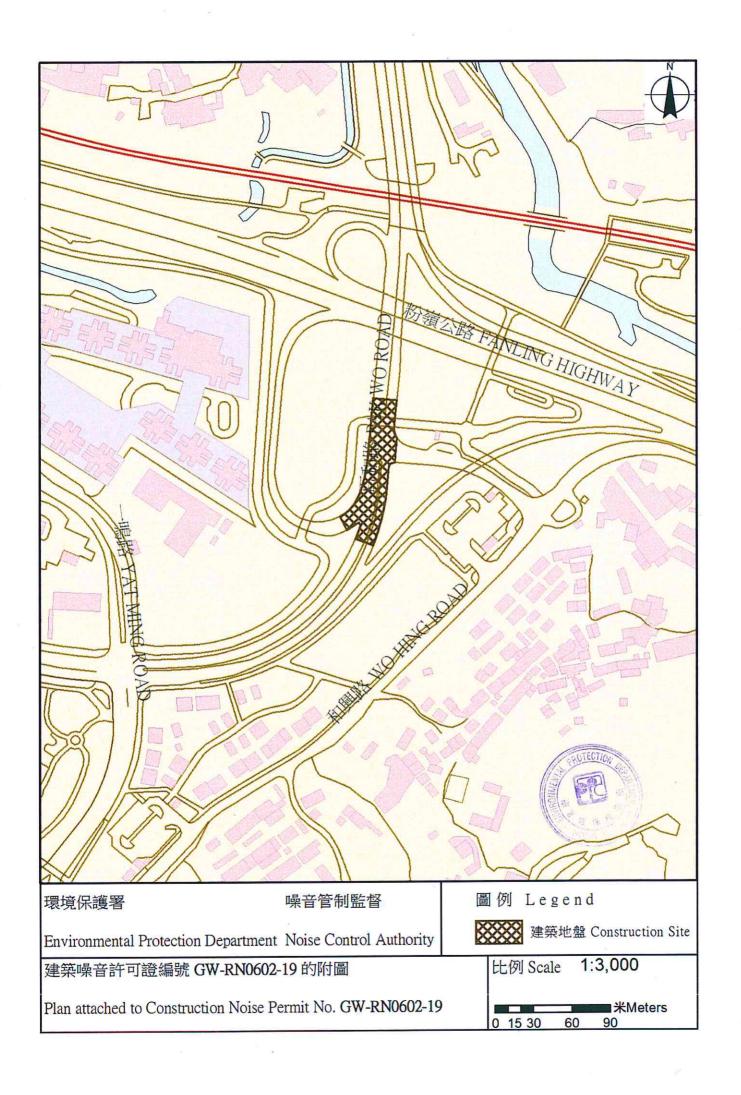

Investigation and Findings:

As advised by the Contractor (China State Construction Engineering (HK) Ltd.), laying of cross road dust was conducted at Pak Wo Road was undertaken during the concerned period under the Construction Noise Permit (CNP), GW-RN0602-19. The complaint reply email from the Contractor was provided at **Attachment 2**. Loading, unloading and handling of rubble were scheduled to restricted hours to avoid causing serious interruption to road transport. EPD and the publics were notified in accordance with the requirement stipulated in the permit. The works area is shown in **Figure 1**. The CNP was provided in **Attachment 1**.

<sup>\*</sup> Delete where inappropriate

Figure 1 – Site Layout Plan

ATTACHMENT 1 - Noise Control Permit (GW-RN-0602-19)