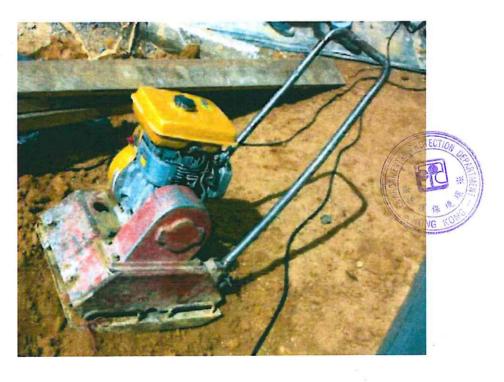

According to the Contractor, the PME used are summarized in the following table.

| _                                      |                              |  |  |
|----------------------------------------|------------------------------|--|--|
| Identification code of item of powered | PME used (with No. of Units) |  |  |
| mechanical equipment (if applicable)   |                              |  |  |
| Group A CNP203                         | 1 no. of Saw, concrete       |  |  |
| Group B                                | 1 no. of Mini Excavator      |  |  |
| Group C                                | 1 no. of Hand-held Breaker   |  |  |
| Group D                                | 1 no. of Dump truck          |  |  |
| Group E                                | 1 no. of Dump truck          |  |  |
| Group F CNP 186                        | 1 no. of Roller              |  |  |
| CNP 050                                | 1 no. of Compactor           |  |  |
| Group G                                | 1 no. of Lorry               |  |  |