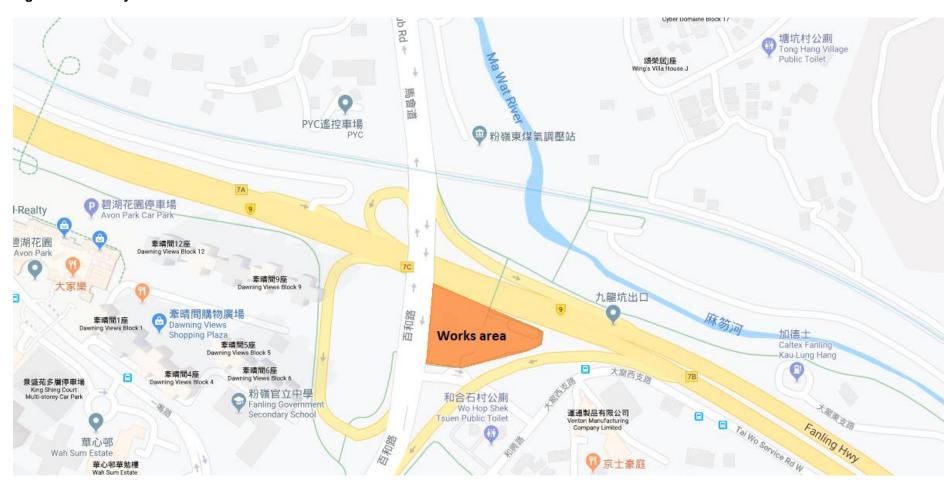

Investigation and Findings:

As advised by the Contractor (China State Construction Engineering (HK) Ltd.), laying of cross road dust was conducted at Pak Wo Road was undertaken during the concerned period under the Construction Noise Permit (CNP), GW-RN0602-19. The complaint reply email from the Contractor was provided at **Attachment 2**. Loading, unloading and handling of rubble were scheduled to restricted hours to avoid causing serious interruption to road transport. EPD and the publics were notified in accordance with the requirement stipulated in the permit. The works area is shown in **Figure 1**. The CNP was provided in **Attachment 1**.

<sup>\*</sup> Delete where inappropriate

Figure 1 – Site Layout Plan

ATTACHMENT 1 - Noise Control Permit (GW-RN-0602-19)