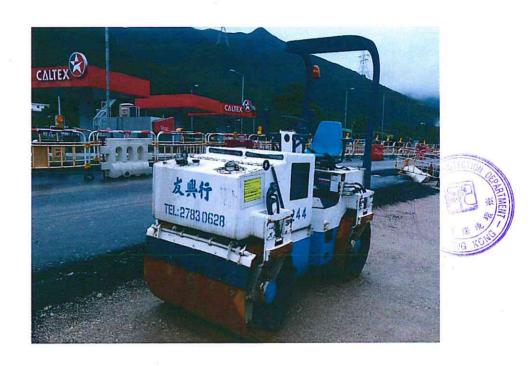

According to the Contractor, the PME used are summarized in the following table.

| _                                      |                              |  |  |
|----------------------------------------|------------------------------|--|--|
| Identification code of item of powered | PME used (with No. of Units) |  |  |
| mechanical equipment (if applicable)   |                              |  |  |
| Group A CNP203                         | 1 no. of Saw, concrete       |  |  |
| Group B                                | 1 no. of Mini Excavator      |  |  |
| Group C                                | 1 no. of Hand-held Breaker   |  |  |
| Group D                                | 1 no. of Dump truck          |  |  |
| Group E                                | 1 no. of Dump truck          |  |  |
| Group F CNP 186                        | 1 no. of Roller              |  |  |
| CNP 050                                | 1 no. of Compactor           |  |  |
| Group G                                | 1 no. of Lorry               |  |  |