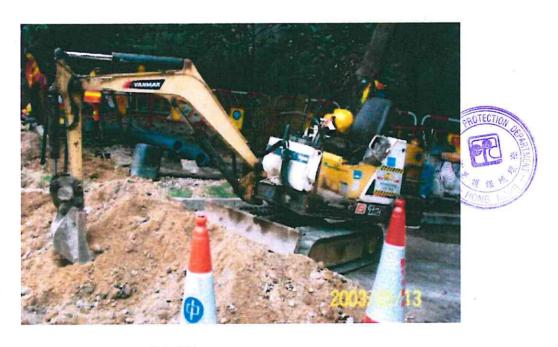

According to the Contractor, the PME used are summarized in the following table.

| _                                      |                              |  |  |
|----------------------------------------|------------------------------|--|--|
| Identification code of item of powered | PME used (with No. of Units) |  |  |
| mechanical equipment (if applicable)   |                              |  |  |
| Group A CNP203                         | 1 no. of Saw, concrete       |  |  |
| Group B                                | 1 no. of Mini Excavator      |  |  |
| Group C                                | 1 no. of Hand-held Breaker   |  |  |
| Group D                                | 1 no. of Dump truck          |  |  |
| Group E                                | 1 no. of Dump truck          |  |  |
| Group F CNP 186                        | 1 no. of Roller              |  |  |
| CNP 050                                | 1 no. of Compactor           |  |  |
| Group G                                | 1 no. of Lorry               |  |  |