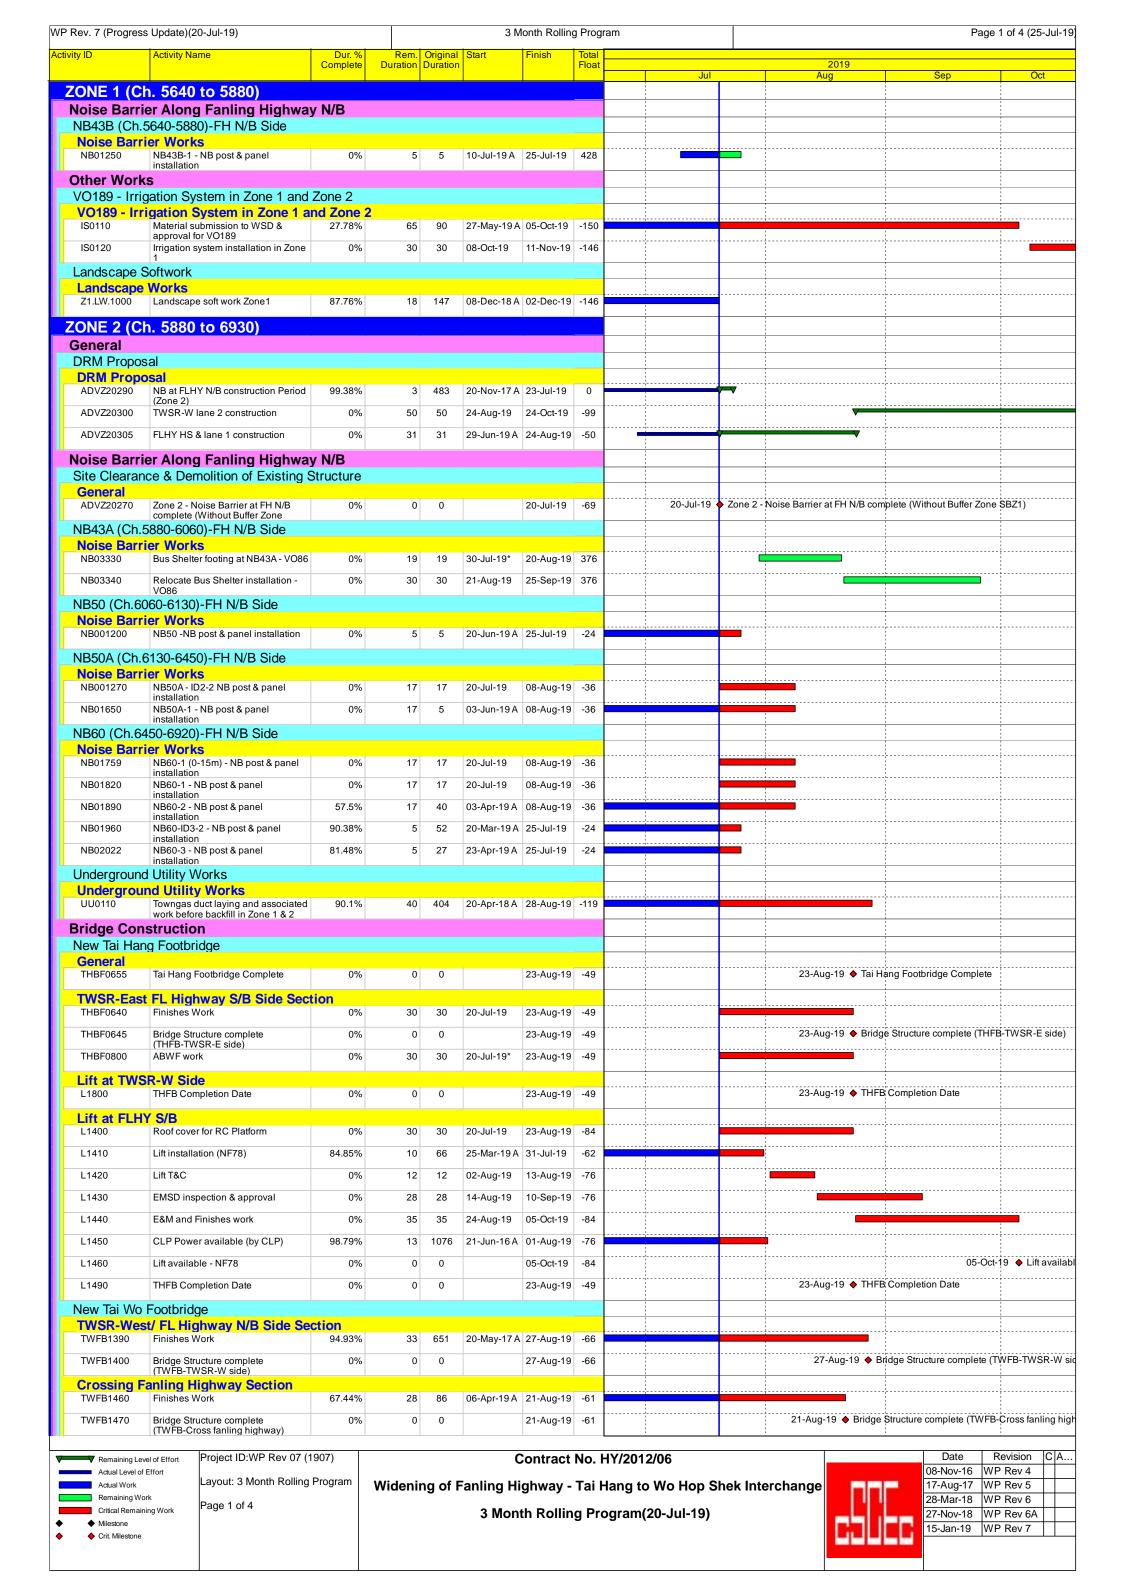

| ty ID                      | Activity Name                                                         | Dur. %<br>Complete | Rem. Duration   | Original<br>Duration | Start Finish Total Float      |         |             |          | 2019                                                |                                         |                                         |
|----------------------------|-----------------------------------------------------------------------|--------------------|-----------------|----------------------|-------------------------------|---------|-------------|----------|-----------------------------------------------------|-----------------------------------------|-----------------------------------------|
| Lift at TWS                | SR-W Side                                                             |                    |                 |                      |                               |         | Jul         |          | Aug                                                 | Sep                                     | Oct                                     |
| L1740                      | Lift installation                                                     | 41.43%             | 41              | 70                   | 15-May-19 A 05-Sep-19 -111    |         |             |          |                                                     |                                         |                                         |
| L1750                      | Lift T&C                                                              | 0%                 | 14              | 14                   | 06-Sep-19 23-Sep-19 -111      |         |             |          |                                                     |                                         | 1                                       |
| L1760                      | EMSD inspection & approval                                            | 0%                 | 28              | 28                   | 24-Sep-19 21-Oct-19 -133      |         |             |          |                                                     | <br>                                    | !                                       |
| L1770                      | E&M and Finishes work                                                 | 39.17%             | 73              | 120                  | 23-Apr-19 A 16-Oct-19 -106    |         |             |          | :                                                   | !                                       | <del>!</del>                            |
| Signalized .               | Junction                                                              |                    |                 |                      |                               |         | <br>        |          | ·<br>-<br>-<br>-<br>-<br>-<br>-<br>-<br>-<br>-<br>- | 1                                       |                                         |
|                            | ng Footbridge                                                         |                    |                 |                      |                               |         | 1           |          |                                                     | 1 1 1 1 1 1 1 1 1 1 1 1 1 1 1 1 1 1 1 1 |                                         |
| TWSR-Wes                   | st/ FL Highway N/B Side Se<br>Installation of Traffic Signal Poles at | ction 0%           | 21              | 21                   | 30-Aug-19 24-Sep-19 -96       |         |             |          |                                                     | <u> </u>                                | ļ                                       |
| THBF0650                   | TWSR-W N/B (Tai hang Junction)  Ducting & Cable Draw Installation     | 65%                | 14              | 40                   | 08-May-19 A 05-Aug-19 -96     |         | <br>        |          |                                                     |                                         |                                         |
| THBF0660                   | (Tai hang Junction) Installation of Traffic Signal Poles at           | 0%                 | 21              | 21                   | 06-Aug-19 29-Aug-19 -96       |         |             |          |                                                     | i<br>!                                  |                                         |
|                            | TWSR-W S/B (Tai hang Junction)                                        |                    |                 |                      |                               |         |             | <u> </u> |                                                     | !<br>!<br>!                             |                                         |
| THBF0670                   | E-prom ordering by EMSD (Tai hang Junction)                           |                    | 15              | 217                  |                               |         |             |          |                                                     | !<br>!<br>!                             |                                         |
| THBF0680                   | Ducting & cable draw inspection by EMSD (Tai hang Junction)           | 0%                 | 6               | 6                    | 06-Aug-19 12-Aug-19 -57       |         |             |          |                                                     |                                         | ļ                                       |
| THBF0690                   | Ducting & cable draw rectification (Tai hang Junction)                | 0%                 | 12              | 12                   | 13-Aug-19 26-Aug-19 -57       |         | i<br>       |          |                                                     | i<br>!<br>!                             |                                         |
| THBF0692                   | PCCW cable installation & connection (Tai hang Junction)              | 0%                 | 6               | 6                    | 03-Oct-19 10-Oct-19 -87       |         | <u> </u>    |          | <br>                                                |                                         |                                         |
| THBF0694                   | EMSD cable & equipment installation (Tai hang Junction)               | 0%                 | 21              | 21                   | 25-Sep-19 21-Oct-19 -96       |         |             |          | <br>                                                |                                         |                                         |
|                            | t Construction                                                        |                    |                 |                      |                               |         |             |          |                                                     | 1                                       |                                         |
|                            | Road Works                                                            |                    |                 |                      |                               |         | 1           |          | <br>                                                | 1<br>1<br>1                             |                                         |
| Ch 5880-67<br>RDZ20170     | Z2 : New TWSR-West road Works                                         | 0%                 | 50              | 50                   | 24-Aug-19 24-Oct-19 -99       |         | <u> </u>    |          |                                                     |                                         |                                         |
| loise Rarri                | (lane 2)<br>ier Along Fanling Highwa                                  | v S/B              |                 |                      |                               |         |             |          |                                                     | :<br>                                   | 1                                       |
|                            | 935-6055)-FH S/B Side                                                 | , 3,0              |                 |                      |                               |         |             |          | 1<br>1<br>1<br>1<br>1                               | 1<br>1<br>1<br>1                        | 1<br>1<br>1<br>1                        |
| Noise Barri                | ier Works                                                             | • • •              |                 | _                    | 00 km 40 4 40 4               |         |             |          |                                                     |                                         |                                         |
| NB02310                    | NB51 ID1-3 (0-25m) - NB post & panel installation                     | 0%                 | 19              | 5                    | 20-Jun-19 A 10-Aug-19 -38     |         |             |          |                                                     |                                         |                                         |
| NB03370                    | NB51(bay 15) - NB post & panel installation                           | 0%                 | 19              | 5                    | 20-Jul-19 A 10-Aug-19 -38     |         |             |          |                                                     | <u> </u>                                |                                         |
|                            | 055-6125) -FH S/B Side (MTI                                           | RC I&P Ai          | rea)            |                      |                               |         |             |          |                                                     |                                         | 1                                       |
| Noise Barri<br>NB03390     | ier Works<br>NB52 (bay 21) - NB post & panel                          | 0%                 | 19              | 5                    | 20-Jun-19 A   10-Aug-19   -38 |         | <br>        |          |                                                     | <u> </u><br>                            | 1                                       |
|                            | installation<br>400-6560)-FH S/B Side (MTR                            |                    |                 | -                    |                               |         |             |          |                                                     | 1                                       |                                         |
| NB61 (Cn.64<br>Noise Barri | ,                                                                     | NO IQP Ar          | <del>c</del> a) |                      |                               |         |             |          |                                                     | 1<br>1<br>1                             | 1 1 1 1 1 1 1 1 1 1 1 1 1 1 1 1 1 1 1 1 |
| NB02860                    | NB61 (50-160m) - NB post & panel installation                         | 0%                 | 10              | 5                    | 20-Jun-19 A 31-Jul-19 -29     |         |             |          |                                                     | <br>                                    |                                         |
| NB61A (Ch.6                | 6560-6745)-FH S/B Side (MT                                            | RC I&P A           | rea)            |                      |                               |         |             |          |                                                     |                                         |                                         |
| Noise Barri                | ier Works<br>NB61A (0-50m) - NB post & panel                          | 0%                 | 5               | 5                    | 20-Jul-19 25-Jul-19 -24       |         | <u> </u>    |          | <br>                                                | <br>                                    |                                         |
|                            | installation                                                          |                    |                 |                      |                               |         |             |          | <br>                                                | <br>                                    | ¦<br>                                   |
| NB03050                    | NB61A (75-190m) - NB post & panel installation                        | 94.86%             | 17              | 331                  | 05-May-18 A 08-Aug-19 -36     |         | 1           |          |                                                     |                                         |                                         |
|                            | hway Construction                                                     |                    |                 |                      |                               |         |             |          | 1                                                   | 1                                       |                                         |
| Drainage & F               | Road Works                                                            |                    |                 |                      |                               |         | !           |          | 1<br>1<br>1                                         | !<br>!                                  |                                         |
| RDZ41200                   | Z2 (CH5880-6740) : Fanling                                            | 0%                 | 31              | 31                   | 29-Jun-19 A 24-Aug-19 -50     |         |             |          |                                                     | ;<br>                                   | ļ                                       |
| RDZ41270                   | Highway N/B - road works (lane 1) Z2 (CH5880-6740): Fanling           | 65.56%             | 31              | 90                   | 20-May-19 A 24-Aug-19 -50     |         | i<br>       |          |                                                     | i<br>                                   |                                         |
| RDZ41280                   | Highway S/B - road works (lane 1) Z2 (CH5880-6740) : Fanling          | 0%                 | 0               | 0                    | 24-Aug-19 -50                 |         | <br>        |          | 24-Aug-19 ♦ Z2 ((                                   | ։<br>CH5880-6740) ։ Fanling Hiç         | ;<br>ghway Road                         |
| Other Work                 | Highway Road works (8 lanes)                                          |                    |                 |                      |                               |         |             |          | <br>                                                | 1<br>1<br>1                             |                                         |
| TCSS Works                 |                                                                       |                    |                 |                      |                               |         | 1           |          | <br>                                                | 1                                       |                                         |
|                            | Construction Works                                                    | 201                | 0.0             |                      |                               |         |             |          |                                                     |                                         |                                         |
| TCSS0170                   | Sign Gantry Factory production -<br>AADS1                             | 0%                 | 30              | 30                   | 09-Aug-19 12-Sep-19 -87       | <u></u> |             | <u></u>  |                                                     | ļ                                       | ļ                                       |
| TCSS0190                   | Sign Gantry Factory production - ADS1                                 | 86.67%             | 4               | 30                   | 28-Jun-19 A 24-Jul-19 -62     |         | <br>        |          | i<br>                                               | i<br>!<br>!                             |                                         |
| TCSS0200                   | Sign Gantry Factory production - FADS1                                | 76.09%             | 11              | 46                   | 18-Apr-19 A 01-Aug-19 -87     |         | <br>        |          |                                                     |                                         |                                         |
| TCSS0220                   | Sign Gantry Factory production -<br>G54                               | 28.26%             | 33              | 46                   | 01-Jun-19 A 27-Aug-19 -70     |         | 1           |          |                                                     |                                         |                                         |
|                            | sion for TCSS Works                                                   |                    |                 |                      |                               |         |             |          | <br>                                                | !<br>!                                  |                                         |
| TCSS2180                   | Pillar box, isolator & associated duct work - PL204 for G30 & G55     | 0%                 | 30              | 30                   | 22-Jul-19 24-Aug-19 -50       |         | <br>        |          |                                                     |                                         |                                         |
| TCSS2190                   | Pillar box, isolator & associated duct work - PL205 for G54 & M10     | 0%                 | 30              | 30                   | 22-Jul-19 24-Aug-19 -50       |         | <br>        |          |                                                     |                                         | 1                                       |
| TCSS2200                   | Pillar box, isolator & associated duct work - PL206 for G32           | 0%                 | 30              | 30                   | 22-Jul-19 24-Aug-19 -50       |         | <br>        |          |                                                     |                                         |                                         |
| TCSS2270                   | Civil Provision for TCSS works available (Zone 2)                     | 0%                 | 0               | 0                    | 24-Aug-19 -50                 |         |             |          | 24-Aug-19 ♦ Civil                                   | Provision for TCSS works a              | available (Z                            |
| AADS1                      |                                                                       |                    |                 |                      |                               |         |             |          |                                                     |                                         |                                         |
| TCSS1670                   | Sign Gantry Erection - AADS1                                          | 0%                 | 21              | 21                   | 13-Sep-19 10-Oct-19 -87       |         |             |          |                                                     |                                         |                                         |
| ADS1                       | 005                                                                   |                    |                 |                      | 00 4                          |         |             |          |                                                     | <u></u>                                 |                                         |
| TCSS1990                   | Sign Gantry Erection - ADS1                                           | 0%                 | 18              | 18                   | 23-Aug-19 12-Sep-19 -87       |         | !<br>!<br>! |          |                                                     | 1                                       | 1 1 1 1 1 1 1 1 1 1 1 1 1 1 1 1 1 1 1 1 |
| FADS1<br>TCSS2060          | Sign Gantry Erection - FADS1                                          | 0%                 | 18              | 18                   | 02-Aug-19 22-Aug-19 -87       |         |             |          |                                                     |                                         | !                                       |
|                            | Sign Samuy Election - FADS1                                           | U%                 | 18              | 10                   | 02-Aug-19 22-Aug-19 -87       |         |             |          |                                                     |                                         | !                                       |
| <b>G55</b><br>TCSS1750     | Sign Gantry Erection - G55                                            | 50%                | 9               | 18                   | 16-Jul-19 A   30-Jul-19   -85 |         |             |          | <br>                                                |                                         | <u> </u>                                |
|                            | . 5 - 5 - 5 - 5 - 5 - 5 - 5 - 5 - 5 - 5                               | 0070               | <u> </u>        |                      | 111 1211   00 341 10   00     |         |             |          |                                                     |                                         |                                         |
| <b>G54</b><br>TCSS2120     | Sign Gantry Erection - G54                                            | 0%                 | 18              | 18                   | 28-Aug-19 18-Sep-19 -70       | l       | <br>        |          |                                                     | 1                                       | 1                                       |
| VO184 - Irri               | gation System in SA328 and                                            | SA329              |                 |                      | ·                             |         | <br>        |          | <br>                                                | <br>                                    | 1                                       |
| VO184 - Irr                | igation System in SA328 ar                                            | nd SA329           |                 |                      |                               |         | -           |          |                                                     |                                         | 1                                       |
| IS0122                     | Material submission to WSD & approval for VO184                       | 27.78%             | 65              | 90                   | 27-May-19 A 05-Oct-19 -150    |         |             |          |                                                     |                                         | 1                                       |
| IS0140                     | Irrigation system installation in SA328 and SA329                     | 0%                 | 52              | 52                   | 08-Oct-19 06-Dec-19 -150      |         |             |          |                                                     |                                         | _                                       |
|                            | gation System in Zone 1 and                                           |                    |                 |                      |                               |         |             |          |                                                     | ;<br>;<br>;                             |                                         |
| <b>VO189 - Irr</b>         | igation System in Zone 1 a                                            | nd Zone 2          |                 | F.0                  | 09 Oct 10 00 D 10 15          |         | -           |          |                                                     |                                         |                                         |
| IS0130                     | Irrigation system installation in Zone 2                              | 0%                 | 52              | 52                   | 08-Oct-19 06-Dec-19 -150      |         | <br>        |          | 1<br>1<br>1<br>1                                    | 1<br>1<br>1<br>1                        |                                         |
| Landscape S                |                                                                       |                    |                 |                      |                               |         | 1           |          | <br>                                                | 1<br>1<br>1<br>1                        | 1<br>1<br>1                             |
| Landscape<br>Z2.LW.1000    | Landscape soft work Zone2                                             | 0%                 | 120             | 120                  | 07-Sep-19 03-Feb-20 -150      |         | <br>        |          |                                                     |                                         | ļ<br>:                                  |
|                            | ·                                                                     |                    |                 |                      |                               |         |             |          |                                                     | !<br>!                                  |                                         |
|                            | Tai Hang (VO126)<br>Tai Hang (VO126)                                  |                    |                 |                      |                               |         |             |          |                                                     |                                         | 1                                       |
|                            | ai Hang (VO126)                                                       |                    |                 |                      |                               |         |             |          |                                                     |                                         |                                         |
| a Lau III I                |                                                                       |                    |                 |                      |                               |         |             |          |                                                     |                                         |                                         |