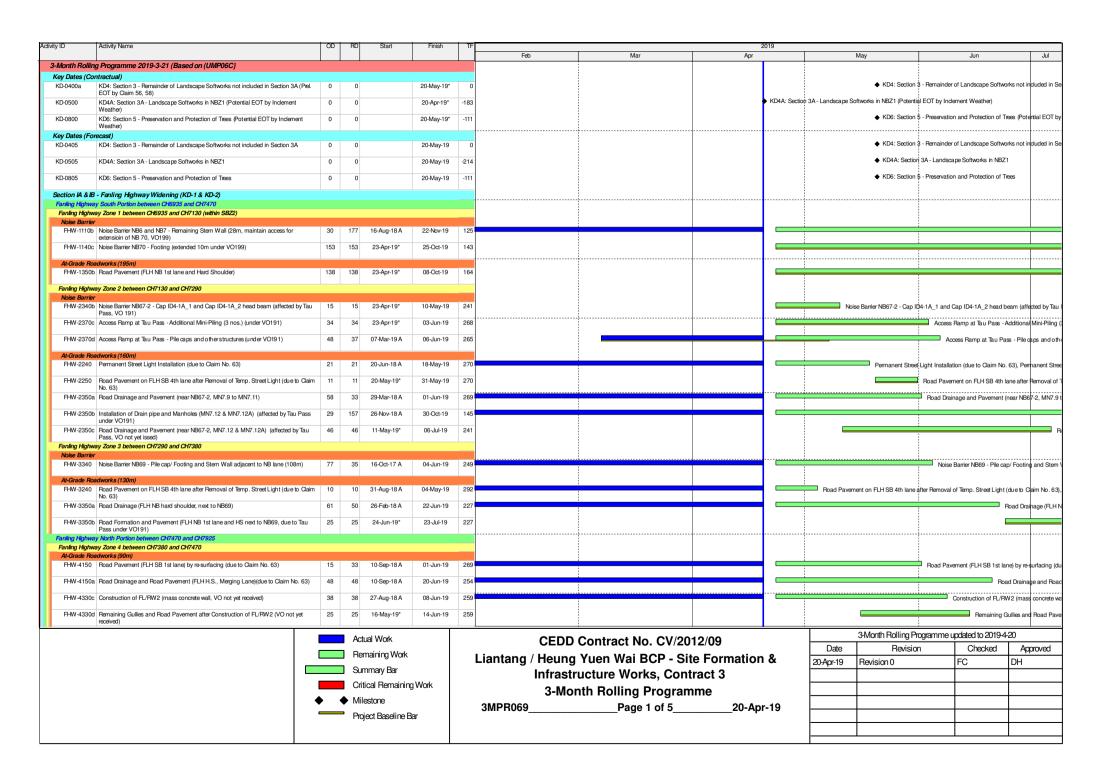

## Appendix A Construction Programme

| ivity ID        | Activity Name                                                           | OD  | RD  | Start       | Finish      | TF   | 2019 |                             |                                              |                                          |           |
|-----------------|-------------------------------------------------------------------------|-----|-----|-------------|-------------|------|------|-----------------------------|----------------------------------------------|------------------------------------------|-----------|
|                 |                                                                         |     |     |             |             |      | Mar  | Apr                         | May                                          | Jun                                      | Jul       |
| TWSRE-NB-12     | Installation of Steelwork & Transparent Panel -Noise Barrier NB3 (254m) | 35  | 0   | 09-Jun-17 A | 10-Apr-19 A |      |      | Installation of Steelwork & | Transparent Panel - Noise Barrier NB3 (254m) |                                          |           |
| Landscaping &   | Establishment Works (KD-4, 4A, 5, 5A, 6)                                |     |     |             |             |      |      |                             |                                              |                                          |           |
| Secton 3A - Lai | ndscaping Softworks in NBZ1                                             |     |     |             |             |      |      |                             |                                              | !                                        | 1         |
| S3A-1000        | Transplant and Landscaping Softworks in NBZ1                            | 50  | 0   | 14-Feb-19 A | 29-Mar-19 A |      |      |                             |                                              | Transplar                                | nt and L  |
| Secton 3 - Rem  | nainder of Landscaping Softworks Not Included in Secton 3A              |     |     |             |             |      |      |                             |                                              |                                          |           |
| S3-1000         | Transplant and Landscaping Softworks on At grade Road                   | 131 | 22  | 26-Mar-18 A | 20-May-19   | -168 |      |                             | Transplant an                                | d Landscaping Softworks on At grade Road | i, Transp |
| S3-1010         | Transplant and Landscaping Softworks on Viaduct or other remaining area | 48  | 0   | 28-Nov-18 A | 20-Feb-19 A |      | •    |                             |                                              | Transplant a                             | and Lar   |
| Section 4A: Est | ablishment Works for Landscape Softworks under Section 3A               |     |     |             |             |      |      | ··· <del> </del> ······     |                                              | <del> </del>                             | +         |
| S4A-1000        | Establishment Works at NBZ1                                             | 365 | 365 | 23-Mar-19 A | 18-Apr-20   | -230 |      |                             |                                              |                                          | _         |
| Section 4: Esta | blishment Works for Landscape Softworks under Section 3                 |     |     |             |             |      |      |                             |                                              |                                          |           |
| S4-1000         | Establishment Works for Remaining Part of Site                          | 365 | 365 | 13-Mar-19 A | 18-Apr-20   | -228 |      |                             |                                              | !                                        | _         |
| Section 5: Pres | ervation and Protection of Trees                                        |     |     |             |             |      |      |                             |                                              |                                          |           |
| S5-1000         | Preservation and Protection of Trees                                    | 0   | 0   |             | 20-May-19   | -83  |      |                             | ◆ Preservation a                             | nd Protection of Trees                   |           |