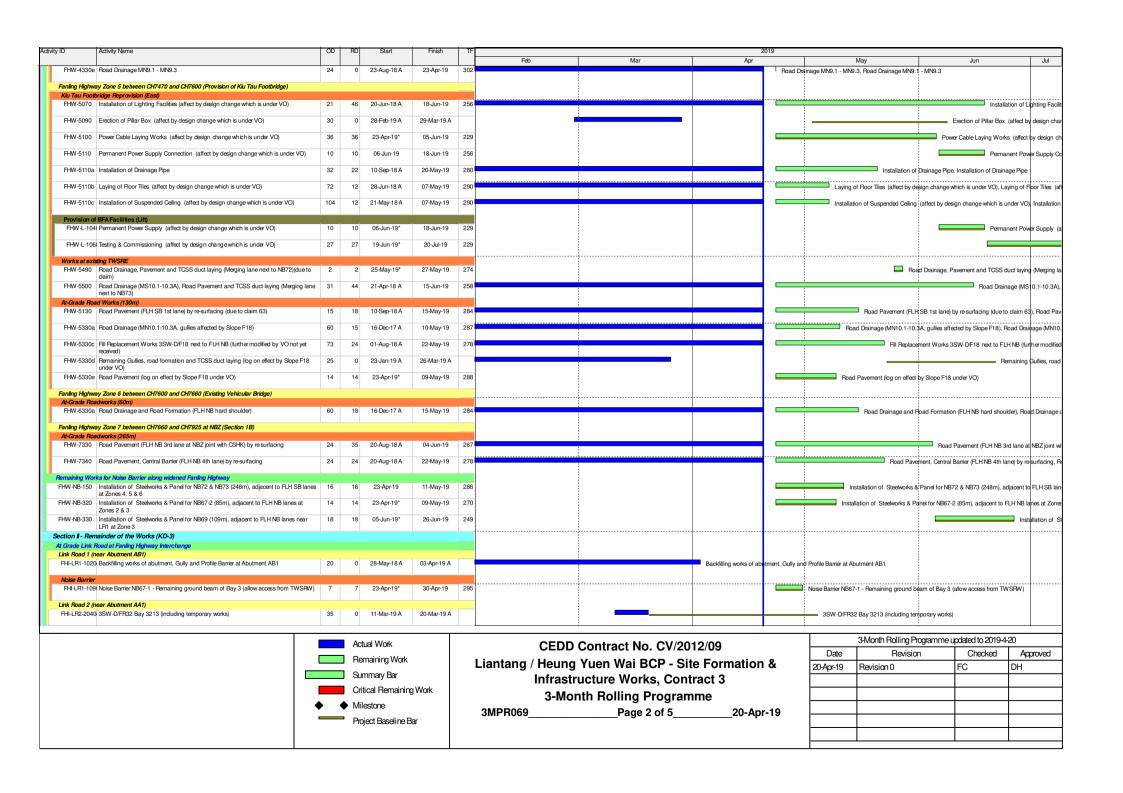

## Appendix A Construction Programme

| ivity ID        | Activity Name                                                           | OD  | RD  | Start       | Finish      | TF   | 2019 |                             |                                              |                                          |           |
|-----------------|-------------------------------------------------------------------------|-----|-----|-------------|-------------|------|------|-----------------------------|----------------------------------------------|------------------------------------------|-----------|
|                 |                                                                         |     |     |             |             |      | Mar  | Apr                         | May                                          | Jun                                      | Jul       |
| TWSRE-NB-12     | Installation of Steelwork & Transparent Panel -Noise Barrier NB3 (254m) | 35  | 0   | 09-Jun-17 A | 10-Apr-19 A |      |      | Installation of Steelwork & | Transparent Panel - Noise Barrier NB3 (254m) |                                          |           |
| Landscaping &   | Establishment Works (KD-4, 4A, 5, 5A, 6)                                |     |     |             |             |      |      |                             |                                              |                                          |           |
| Secton 3A - Lai | ndscaping Softworks in NBZ1                                             |     |     |             |             |      |      |                             |                                              | !                                        | 1         |
| S3A-1000        | Transplant and Landscaping Softworks in NBZ1                            | 50  | 0   | 14-Feb-19 A | 29-Mar-19 A |      |      |                             |                                              | Transplar                                | nt and L  |
| Secton 3 - Rem  | nainder of Landscaping Softworks Not Included in Secton 3A              |     |     |             |             |      |      |                             |                                              |                                          |           |
| S3-1000         | Transplant and Landscaping Softworks on At grade Road                   | 131 | 22  | 26-Mar-18 A | 20-May-19   | -168 |      |                             | Transplant an                                | d Landscaping Softworks on At grade Road | i, Transp |
| S3-1010         | Transplant and Landscaping Softworks on Viaduct or other remaining area | 48  | 0   | 28-Nov-18 A | 20-Feb-19 A |      | •    |                             |                                              | Transplant a                             | and Lar   |
| Section 4A: Est | ablishment Works for Landscape Softworks under Section 3A               |     |     |             |             |      |      | ··· <del> </del> ······     |                                              | <del> </del>                             | +         |
| S4A-1000        | Establishment Works at NBZ1                                             | 365 | 365 | 23-Mar-19 A | 18-Apr-20   | -230 |      |                             |                                              |                                          | _         |
| Section 4: Esta | blishment Works for Landscape Softworks under Section 3                 |     |     |             |             |      |      |                             |                                              |                                          |           |
| S4-1000         | Establishment Works for Remaining Part of Site                          | 365 | 365 | 13-Mar-19 A | 18-Apr-20   | -228 |      |                             |                                              | !                                        | _         |
| Section 5: Pres | ervation and Protection of Trees                                        |     |     |             |             |      |      |                             |                                              |                                          |           |
| S5-1000         | Preservation and Protection of Trees                                    | 0   | 0   |             | 20-May-19   | -83  |      |                             | ◆ Preservation a                             | nd Protection of Trees                   |           |