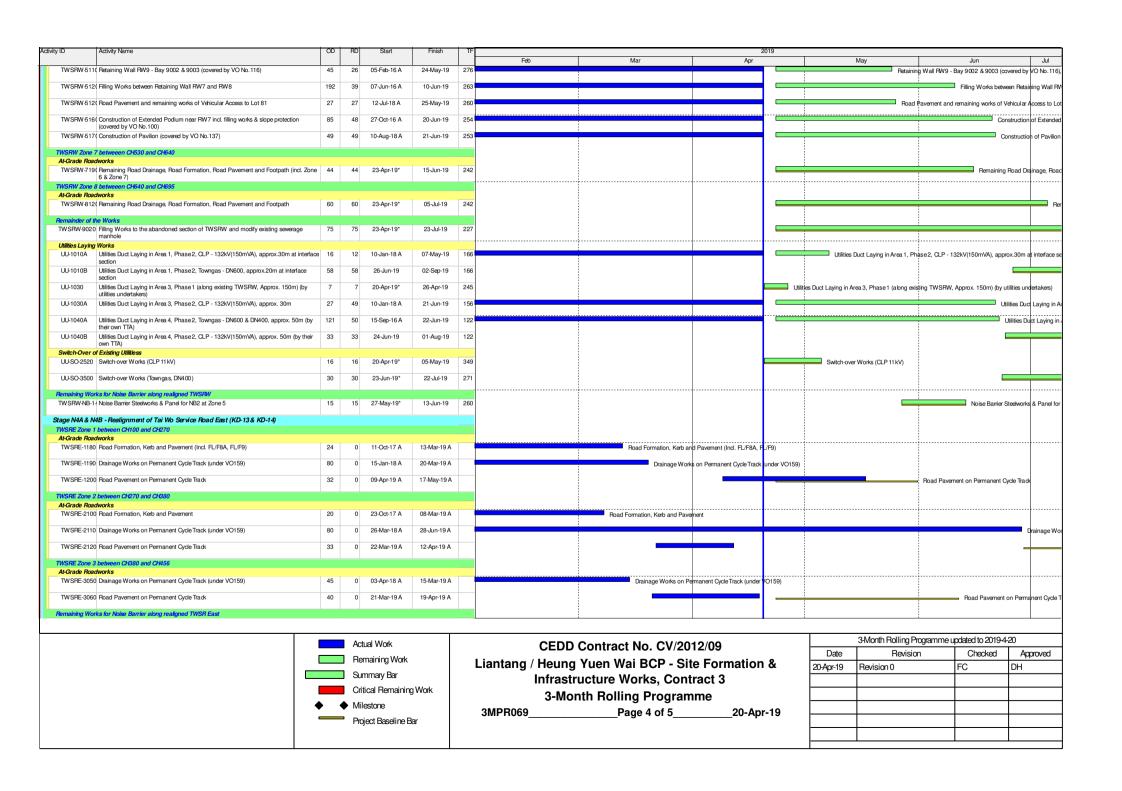

## Appendix A Construction Programme

| ivity ID        | Activity Name                                                           | OD  | RD  | Start       | Finish      | TF   | 2019 |                             |                                              |                                          |           |
|-----------------|-------------------------------------------------------------------------|-----|-----|-------------|-------------|------|------|-----------------------------|----------------------------------------------|------------------------------------------|-----------|
|                 |                                                                         |     |     |             |             |      | Mar  | Apr                         | May                                          | Jun                                      | Jul       |
| TWSRE-NB-12     | Installation of Steelwork & Transparent Panel -Noise Barrier NB3 (254m) | 35  | 0   | 09-Jun-17 A | 10-Apr-19 A |      |      | Installation of Steelwork & | Transparent Panel - Noise Barrier NB3 (254m) |                                          |           |
| Landscaping &   | Establishment Works (KD-4, 4A, 5, 5A, 6)                                |     |     |             |             |      |      |                             |                                              |                                          |           |
| Secton 3A - Lai | ndscaping Softworks in NBZ1                                             |     |     |             |             |      |      |                             |                                              | !                                        | 1         |
| S3A-1000        | Transplant and Landscaping Softworks in NBZ1                            | 50  | 0   | 14-Feb-19 A | 29-Mar-19 A |      |      |                             |                                              | Transplar                                | nt and L  |
| Secton 3 - Rem  | nainder of Landscaping Softworks Not Included in Secton 3A              |     |     |             |             |      |      |                             |                                              |                                          |           |
| S3-1000         | Transplant and Landscaping Softworks on At grade Road                   | 131 | 22  | 26-Mar-18 A | 20-May-19   | -168 |      |                             | Transplant an                                | d Landscaping Softworks on At grade Road | i, Transp |
| S3-1010         | Transplant and Landscaping Softworks on Viaduct or other remaining area | 48  | 0   | 28-Nov-18 A | 20-Feb-19 A |      | •    |                             |                                              | Transplant a                             | and Lar   |
| Section 4A: Est | ablishment Works for Landscape Softworks under Section 3A               |     |     |             |             |      |      | ··· <del> </del> ······     |                                              | <del> </del>                             | +         |
| S4A-1000        | Establishment Works at NBZ1                                             | 365 | 365 | 23-Mar-19 A | 18-Apr-20   | -230 |      |                             |                                              |                                          | _         |
| Section 4: Esta | blishment Works for Landscape Softworks under Section 3                 |     |     |             |             |      |      |                             |                                              |                                          |           |
| S4-1000         | Establishment Works for Remaining Part of Site                          | 365 | 365 | 13-Mar-19 A | 18-Apr-20   | -228 |      |                             |                                              | !                                        | _         |
| Section 5: Pres | ervation and Protection of Trees                                        |     |     |             |             |      |      |                             |                                              |                                          |           |
| S5-1000         | Preservation and Protection of Trees                                    | 0   | 0   |             | 20-May-19   | -83  |      |                             | ◆ Preservation a                             | nd Protection of Trees                   |           |

CEDD Contract No. CV/2012/09

Liantang / Heung Yuen Wai BCP - Site Formation & Infrastructure Works, Contract 3

3-Month Rolling Programme

3MPR069\_\_\_\_\_\_\_Page 5 of 5\_\_\_\_\_\_20-Apr-19

| 3-Month Rolling Programme updated to 2019-4-20 |          |                  |  |  |  |  |  |  |  |  |
|------------------------------------------------|----------|------------------|--|--|--|--|--|--|--|--|
| Revision                                       | Checked  | Approved         |  |  |  |  |  |  |  |  |
| Revision 0                                     | FC       | DH               |  |  |  |  |  |  |  |  |
|                                                |          |                  |  |  |  |  |  |  |  |  |
|                                                |          |                  |  |  |  |  |  |  |  |  |
|                                                |          |                  |  |  |  |  |  |  |  |  |
|                                                |          |                  |  |  |  |  |  |  |  |  |
|                                                |          |                  |  |  |  |  |  |  |  |  |
|                                                |          |                  |  |  |  |  |  |  |  |  |
|                                                | Revision | Revision Checked |  |  |  |  |  |  |  |  |