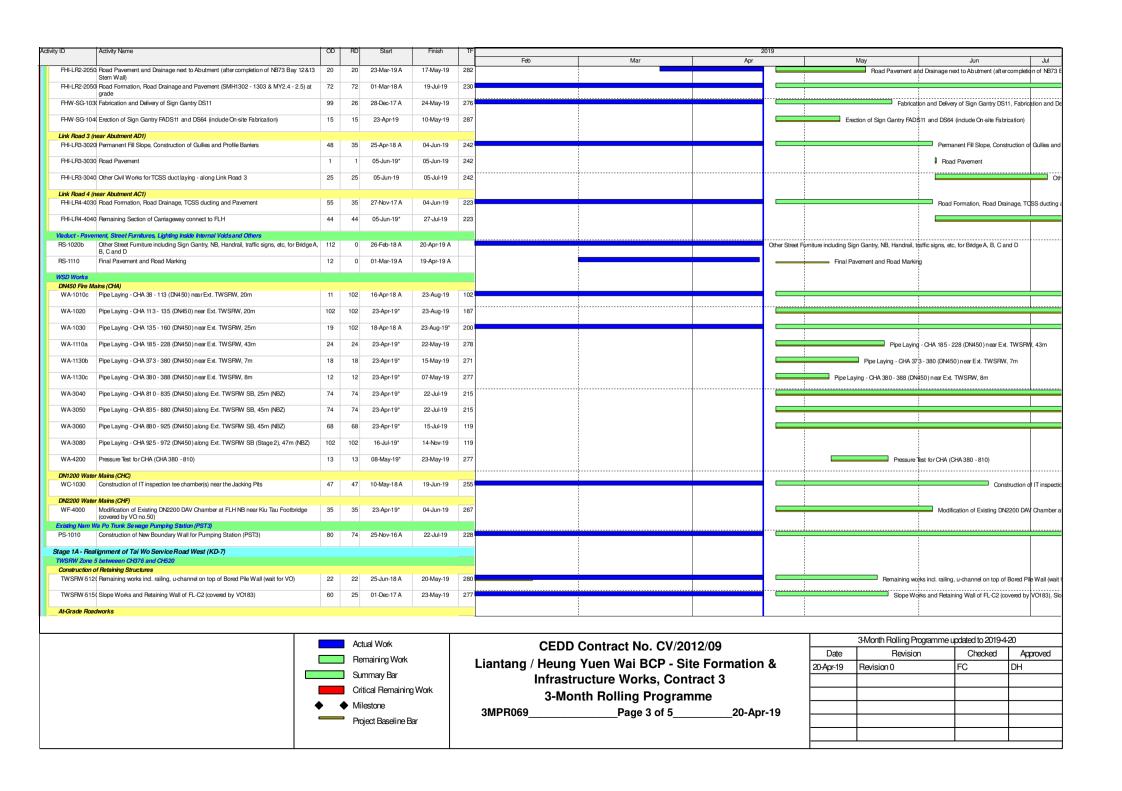

## Appendix A Construction Programme

| ivity ID        | Activity Name                                                           | OD  | RD  | Start       | Finish      | TF   | 2019 |                             |                                              |                                          |           |
|-----------------|-------------------------------------------------------------------------|-----|-----|-------------|-------------|------|------|-----------------------------|----------------------------------------------|------------------------------------------|-----------|
|                 |                                                                         |     |     |             |             |      | Mar  | Apr                         | May                                          | Jun                                      | Jul       |
| TWSRE-NB-12     | Installation of Steelwork & Transparent Panel -Noise Barrier NB3 (254m) | 35  | 0   | 09-Jun-17 A | 10-Apr-19 A |      |      | Installation of Steelwork & | Transparent Panel - Noise Barrier NB3 (254m) |                                          |           |
| Landscaping &   | Establishment Works (KD-4, 4A, 5, 5A, 6)                                |     |     |             |             |      |      |                             |                                              |                                          |           |
| Secton 3A - Lai | ndscaping Softworks in NBZ1                                             |     |     |             |             |      |      |                             |                                              | !                                        | 1         |
| S3A-1000        | Transplant and Landscaping Softworks in NBZ1                            | 50  | 0   | 14-Feb-19 A | 29-Mar-19 A |      |      |                             |                                              | Transplar                                | nt and L  |
| Secton 3 - Rem  | nainder of Landscaping Softworks Not Included in Secton 3A              |     |     |             |             |      |      |                             |                                              |                                          |           |
| S3-1000         | Transplant and Landscaping Softworks on At grade Road                   | 131 | 22  | 26-Mar-18 A | 20-May-19   | -168 |      |                             | Transplant an                                | d Landscaping Softworks on At grade Road | i, Transp |
| S3-1010         | Transplant and Landscaping Softworks on Viaduct or other remaining area | 48  | 0   | 28-Nov-18 A | 20-Feb-19 A |      | •    |                             |                                              | Transplant a                             | and Lar   |
| Section 4A: Est | ablishment Works for Landscape Softworks under Section 3A               |     |     |             |             |      |      | ··· <del> </del> ······     |                                              | <del> </del>                             | +         |
| S4A-1000        | Establishment Works at NBZ1                                             | 365 | 365 | 23-Mar-19 A | 18-Apr-20   | -230 |      |                             |                                              |                                          | _         |
| Section 4: Esta | blishment Works for Landscape Softworks under Section 3                 |     |     |             |             |      |      |                             |                                              |                                          |           |
| S4-1000         | Establishment Works for Remaining Part of Site                          | 365 | 365 | 13-Mar-19 A | 18-Apr-20   | -228 |      |                             |                                              | !                                        | _         |
| Section 5: Pres | ervation and Protection of Trees                                        |     |     |             |             |      |      |                             |                                              |                                          |           |
| S5-1000         | Preservation and Protection of Trees                                    | 0   | 0   |             | 20-May-19   | -83  |      |                             | ◆ Preservation a                             | nd Protection of Trees                   |           |