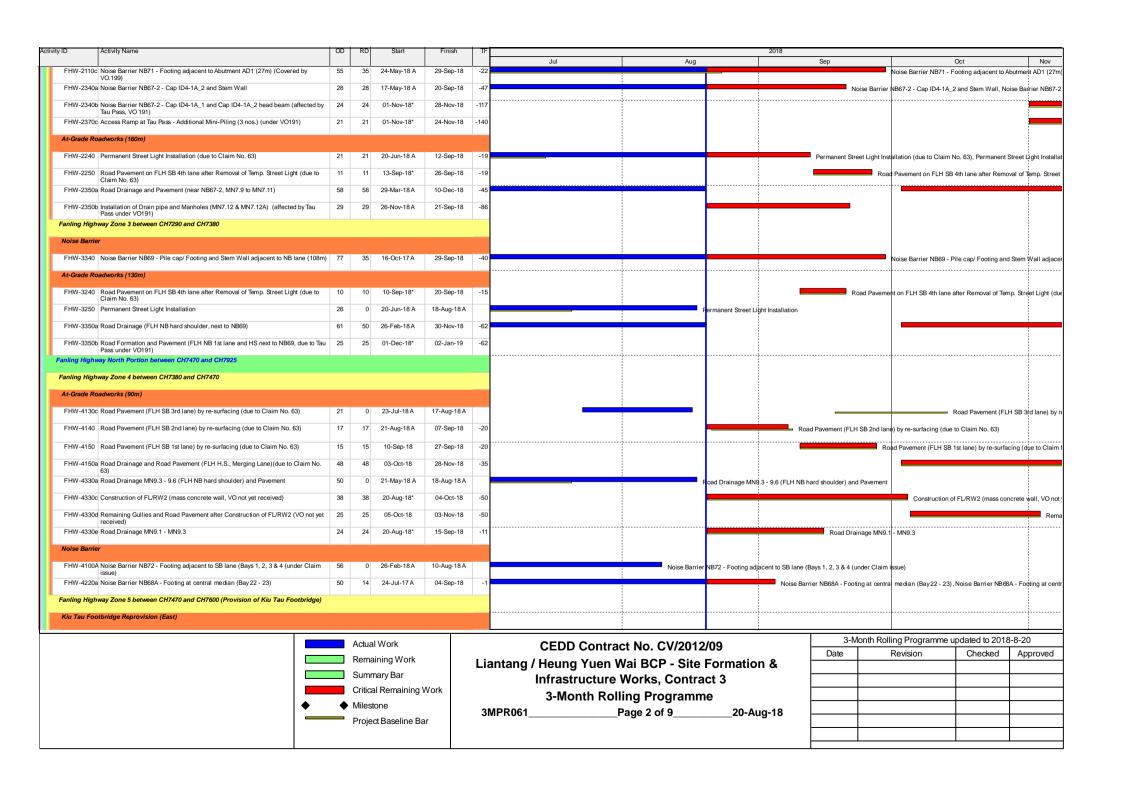

## Appendix A Construction Programme

| tivity ID                                    | Activity Name                                                                             | OD       | RD  | Start       | Finish    | TF  | 2018 |          |  |     |              |                  |
|----------------------------------------------|-------------------------------------------------------------------------------------------|----------|-----|-------------|-----------|-----|------|----------|--|-----|--------------|------------------|
|                                              |                                                                                           |          |     |             |           |     | Jul  | Aug      |  | Sep | Oct          | N                |
| Landscaping                                  | & Establishment Works (KD-4, 4A, 5, 5A, 6)                                                | <u>'</u> |     |             |           |     |      |          |  |     |              |                  |
| Secton 3A -                                  | Landscaping Softworks in NBZ1                                                             |          |     |             |           |     |      |          |  |     |              |                  |
| S3A-1000                                     | Transplant and Landscaping Softworks in NBZ1                                              | 50       | 50  | 20-Aug-18*  | 19-Oct-18 | -38 |      | -        |  |     | Transp       | lant and Landsca |
| Secton 3 - R                                 | emainder of Landscaping Softworks Not Included in Secton 3A                               |          |     |             |           |     |      |          |  |     |              |                  |
| S3-1000                                      | Transplant and Landscaping Softworks on At grade Road                                     | 131      | 75  | 26-Mar-18 A | 17-Nov-18 | -62 |      |          |  |     |              |                  |
| S3-1010                                      | Transplant and Landscaping Softworks on Vlaductor other remaining area                    | 48       | 48  | 20-Aug-18*  | 16-Oct-18 | -35 |      | <u>-</u> |  |     | Transplant a | and Landscaping  |
|                                              |                                                                                           |          |     |             |           |     | :    |          |  |     |              | i                |
| Section 4A:                                  | Establishment Works for Landscape Softworks under Section 3A                              |          |     |             |           |     |      |          |  |     |              |                  |
| <b>Section 4A:</b><br>S4A-1000               | Establishment Works for Landscape Softworks under Section 3A  Establishment Works at NBZ1 | 365      | 365 | 20-Oct-18   | 19-Oct-19 | -48 |      |          |  |     |              |                  |
| S4A-1000                                     |                                                                                           | 365      | 365 | 20-Oct-18   | 19-Oct-19 | -48 |      |          |  |     |              |                  |
| S4A-1000                                     | Establishment Works at NBZ1                                                               | 365      | 365 |             | 19-Oct-19 | -48 |      |          |  |     |              |                  |
| \$4A-1000<br><b>Section 4: E</b><br>\$4-1000 | Establishment Works at NBZ1  stablishment Works for Landscape Softworks under Section 3   |          |     |             |           |     |      |          |  |     |              |                  |