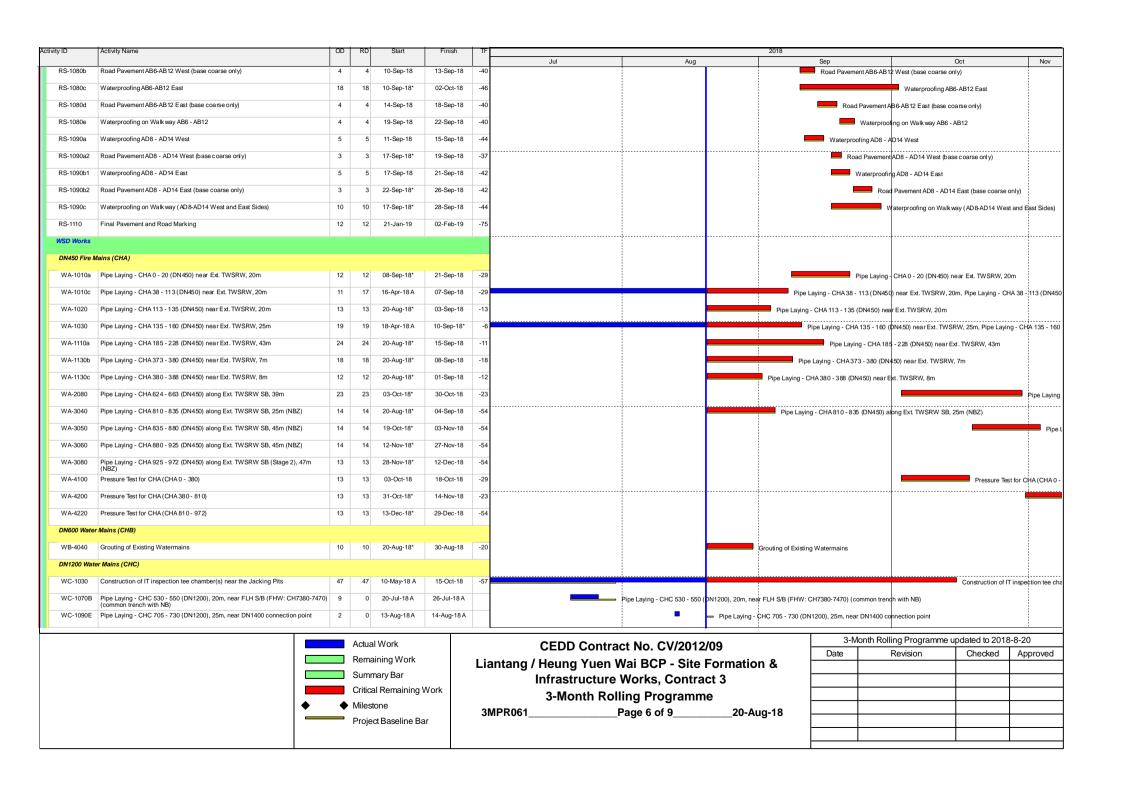

## Appendix A Construction Programme

| tivity ID                                    | Activity Name                                                                             | OD       | RD  | Start       | Finish    | TF  | 2018 |          |  |     |              |                  |
|----------------------------------------------|-------------------------------------------------------------------------------------------|----------|-----|-------------|-----------|-----|------|----------|--|-----|--------------|------------------|
|                                              |                                                                                           |          |     |             |           |     | Jul  | Aug      |  | Sep | Oct          | N                |
| Landscaping                                  | & Establishment Works (KD-4, 4A, 5, 5A, 6)                                                | <u>'</u> |     |             |           |     |      |          |  |     |              |                  |
| Secton 3A -                                  | Landscaping Softworks in NBZ1                                                             |          |     |             |           |     |      |          |  |     |              |                  |
| S3A-1000                                     | Transplant and Landscaping Softworks in NBZ1                                              | 50       | 50  | 20-Aug-18*  | 19-Oct-18 | -38 |      | -        |  |     | Transp       | lant and Landsca |
| Secton 3 - R                                 | emainder of Landscaping Softworks Not Included in Secton 3A                               |          |     |             |           |     |      |          |  |     |              |                  |
| S3-1000                                      | Transplant and Landscaping Softworks on At grade Road                                     | 131      | 75  | 26-Mar-18 A | 17-Nov-18 | -62 |      |          |  |     |              |                  |
| S3-1010                                      | Transplant and Landscaping Softworks on Vlaductor other remaining area                    | 48       | 48  | 20-Aug-18*  | 16-Oct-18 | -35 |      | <u>-</u> |  |     | Transplant a | and Landscaping  |
|                                              |                                                                                           |          |     |             |           |     | :    |          |  |     |              | i                |
| Section 4A:                                  | Establishment Works for Landscape Softworks under Section 3A                              |          |     |             |           |     |      |          |  |     |              |                  |
| <b>Section 4A:</b><br>S4A-1000               | Establishment Works for Landscape Softworks under Section 3A  Establishment Works at NBZ1 | 365      | 365 | 20-Oct-18   | 19-Oct-19 | -48 |      |          |  |     |              |                  |
| S4A-1000                                     |                                                                                           | 365      | 365 | 20-Oct-18   | 19-Oct-19 | -48 |      |          |  |     |              |                  |
| S4A-1000                                     | Establishment Works at NBZ1                                                               | 365      | 365 |             | 19-Oct-19 | -48 |      |          |  |     |              |                  |
| \$4A-1000<br><b>Section 4: E</b><br>\$4-1000 | Establishment Works at NBZ1  stablishment Works for Landscape Softworks under Section 3   |          |     |             |           |     |      |          |  |     |              |                  |