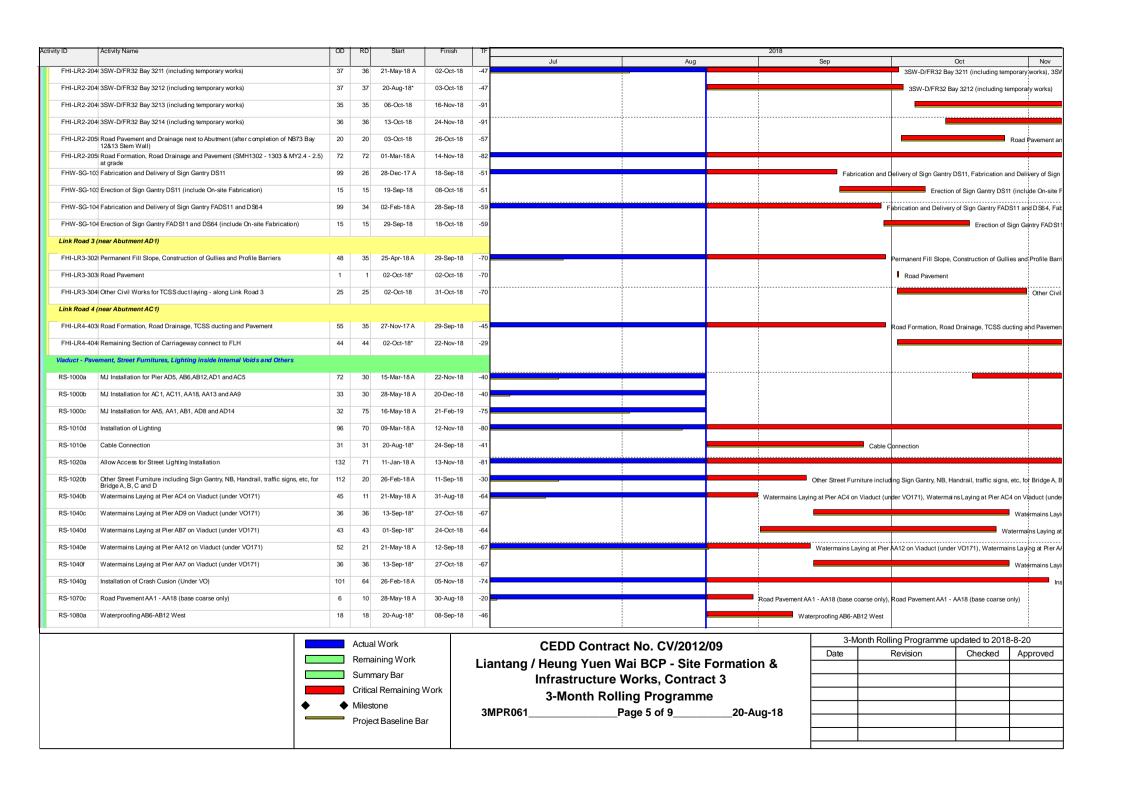

## Appendix A Construction Programme

| tivity ID                                    | Activity Name                                                                             | OD       | RD  | Start       | Finish    | TF  | 2018 |          |  |     |              |                  |
|----------------------------------------------|-------------------------------------------------------------------------------------------|----------|-----|-------------|-----------|-----|------|----------|--|-----|--------------|------------------|
|                                              |                                                                                           |          |     |             |           |     | Jul  | Aug      |  | Sep | Oct          | N                |
| Landscaping                                  | & Establishment Works (KD-4, 4A, 5, 5A, 6)                                                | <u>'</u> |     |             |           |     |      |          |  |     |              |                  |
| Secton 3A -                                  | Landscaping Softworks in NBZ1                                                             |          |     |             |           |     |      |          |  |     |              |                  |
| S3A-1000                                     | Transplant and Landscaping Softworks in NBZ1                                              | 50       | 50  | 20-Aug-18*  | 19-Oct-18 | -38 |      | -        |  |     | Transp       | lant and Landsca |
| Secton 3 - R                                 | emainder of Landscaping Softworks Not Included in Secton 3A                               |          |     |             |           |     |      |          |  |     |              |                  |
| S3-1000                                      | Transplant and Landscaping Softworks on At grade Road                                     | 131      | 75  | 26-Mar-18 A | 17-Nov-18 | -62 |      |          |  |     |              |                  |
| S3-1010                                      | Transplant and Landscaping Softworks on Vlaductor other remaining area                    | 48       | 48  | 20-Aug-18*  | 16-Oct-18 | -35 |      | <u>-</u> |  |     | Transplant a | and Landscaping  |
|                                              |                                                                                           |          |     |             |           |     | :    |          |  |     |              | i                |
| Section 4A:                                  | Establishment Works for Landscape Softworks under Section 3A                              |          |     |             |           |     |      |          |  |     |              |                  |
| <b>Section 4A:</b><br>S4A-1000               | Establishment Works for Landscape Softworks under Section 3A  Establishment Works at NBZ1 | 365      | 365 | 20-Oct-18   | 19-Oct-19 | -48 |      |          |  |     |              |                  |
| S4A-1000                                     |                                                                                           | 365      | 365 | 20-Oct-18   | 19-Oct-19 | -48 |      |          |  |     |              |                  |
| S4A-1000                                     | Establishment Works at NBZ1                                                               | 365      | 365 |             | 19-Oct-19 | -48 |      |          |  |     |              |                  |
| \$4A-1000<br><b>Section 4: E</b><br>\$4-1000 | Establishment Works at NBZ1  stablishment Works for Landscape Softworks under Section 3   |          |     |             |           |     |      |          |  |     |              |                  |