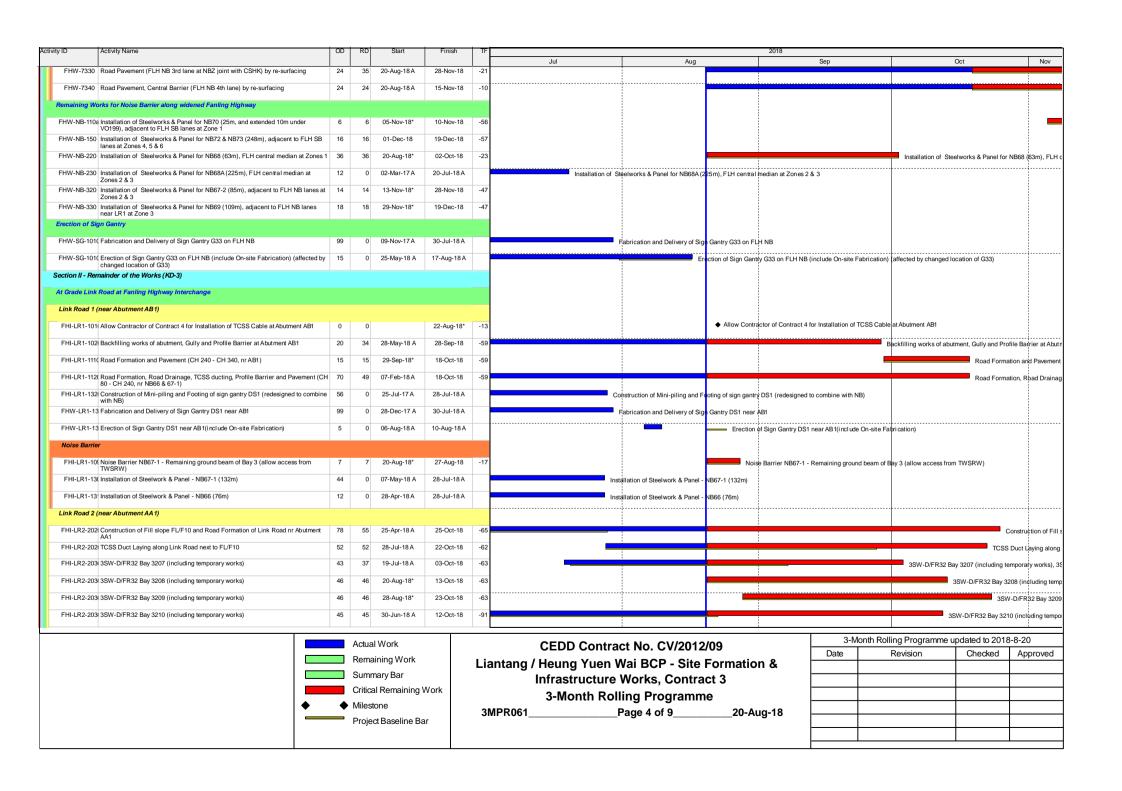

## Appendix A Construction Programme

| tivity ID                                    | Activity Name                                                                             | OD       | RD  | Start       | Finish    | TF  | 2018 |          |  |     |              |                  |
|----------------------------------------------|-------------------------------------------------------------------------------------------|----------|-----|-------------|-----------|-----|------|----------|--|-----|--------------|------------------|
|                                              |                                                                                           |          |     |             |           |     | Jul  | Aug      |  | Sep | Oct          | N                |
| Landscaping                                  | & Establishment Works (KD-4, 4A, 5, 5A, 6)                                                | <u>'</u> |     |             |           |     |      |          |  |     |              |                  |
| Secton 3A -                                  | Landscaping Softworks in NBZ1                                                             |          |     |             |           |     |      |          |  |     |              |                  |
| S3A-1000                                     | Transplant and Landscaping Softworks in NBZ1                                              | 50       | 50  | 20-Aug-18*  | 19-Oct-18 | -38 |      | -        |  |     | Transp       | lant and Landsca |
| Secton 3 - R                                 | emainder of Landscaping Softworks Not Included in Secton 3A                               |          |     |             |           |     |      |          |  |     |              |                  |
| S3-1000                                      | Transplant and Landscaping Softworks on At grade Road                                     | 131      | 75  | 26-Mar-18 A | 17-Nov-18 | -62 |      |          |  |     |              |                  |
| S3-1010                                      | Transplant and Landscaping Softworks on Vlaductor other remaining area                    | 48       | 48  | 20-Aug-18*  | 16-Oct-18 | -35 |      | <u>-</u> |  |     | Transplant a | and Landscaping  |
|                                              |                                                                                           |          |     |             |           |     | :    |          |  |     |              | i                |
| Section 4A:                                  | Establishment Works for Landscape Softworks under Section 3A                              |          |     |             |           |     |      |          |  |     |              |                  |
| <b>Section 4A:</b><br>S4A-1000               | Establishment Works for Landscape Softworks under Section 3A  Establishment Works at NBZ1 | 365      | 365 | 20-Oct-18   | 19-Oct-19 | -48 |      |          |  |     |              |                  |
| S4A-1000                                     |                                                                                           | 365      | 365 | 20-Oct-18   | 19-Oct-19 | -48 |      |          |  |     |              |                  |
| S4A-1000                                     | Establishment Works at NBZ1                                                               | 365      | 365 |             | 19-Oct-19 | -48 |      |          |  |     |              |                  |
| \$4A-1000<br><b>Section 4: E</b><br>\$4-1000 | Establishment Works at NBZ1  stablishment Works for Landscape Softworks under Section 3   |          |     |             |           |     |      |          |  |     |              |                  |