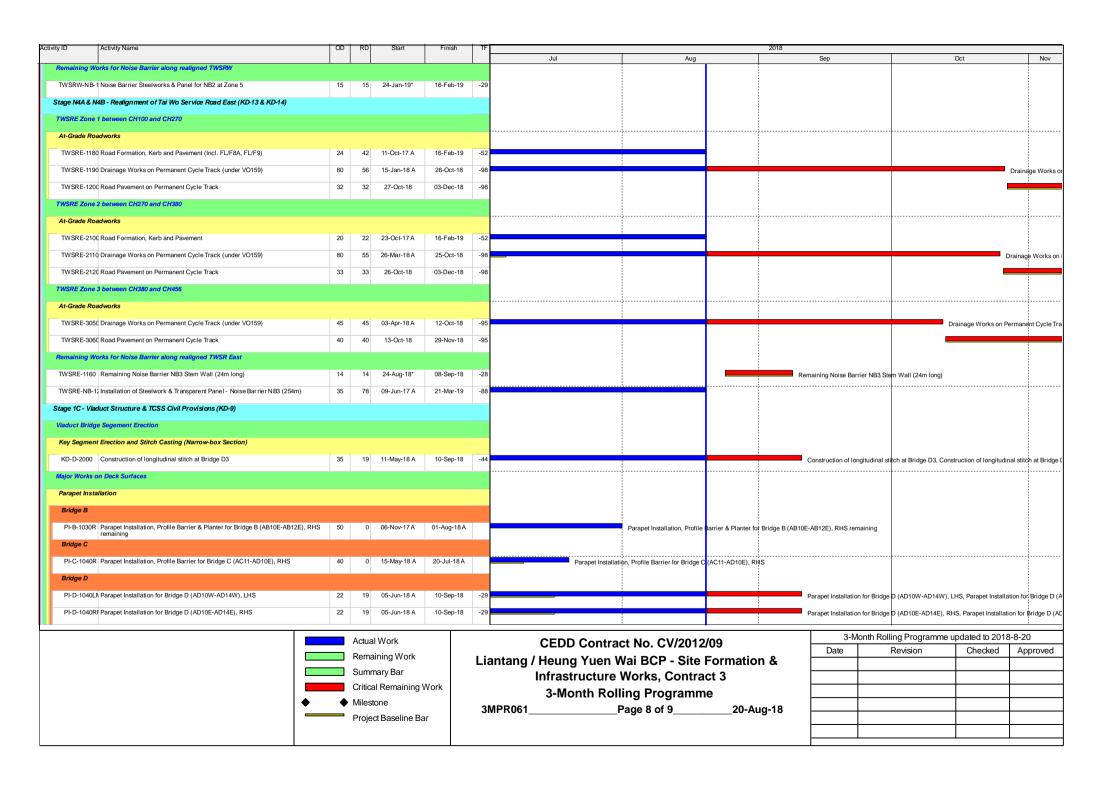

## Appendix A Construction Programme

| tivity ID                                    | Activity Name                                                                             | OD       | RD  | Start       | Finish    | TF  | 2018 |          |  |     |              |                  |
|----------------------------------------------|-------------------------------------------------------------------------------------------|----------|-----|-------------|-----------|-----|------|----------|--|-----|--------------|------------------|
|                                              |                                                                                           |          |     |             |           |     | Jul  | Aug      |  | Sep | Oct          | N                |
| Landscaping                                  | & Establishment Works (KD-4, 4A, 5, 5A, 6)                                                | <u>'</u> |     |             |           |     |      |          |  |     |              |                  |
| Secton 3A -                                  | Landscaping Softworks in NBZ1                                                             |          |     |             |           |     |      |          |  |     |              |                  |
| S3A-1000                                     | Transplant and Landscaping Softworks in NBZ1                                              | 50       | 50  | 20-Aug-18*  | 19-Oct-18 | -38 |      | -        |  |     | Transp       | lant and Landsca |
| Secton 3 - R                                 | emainder of Landscaping Softworks Not Included in Secton 3A                               |          |     |             |           |     |      |          |  |     |              |                  |
| S3-1000                                      | Transplant and Landscaping Softworks on At grade Road                                     | 131      | 75  | 26-Mar-18 A | 17-Nov-18 | -62 |      |          |  |     |              |                  |
| S3-1010                                      | Transplant and Landscaping Softworks on Vlaductor other remaining area                    | 48       | 48  | 20-Aug-18*  | 16-Oct-18 | -35 |      | <u>-</u> |  |     | Transplant a | and Landscaping  |
|                                              |                                                                                           |          |     |             |           |     | :    |          |  |     |              | i                |
| Section 4A:                                  | Establishment Works for Landscape Softworks under Section 3A                              |          |     |             |           |     |      |          |  |     |              |                  |
| <b>Section 4A:</b><br>S4A-1000               | Establishment Works for Landscape Softworks under Section 3A  Establishment Works at NBZ1 | 365      | 365 | 20-Oct-18   | 19-Oct-19 | -48 |      |          |  |     |              |                  |
| S4A-1000                                     |                                                                                           | 365      | 365 | 20-Oct-18   | 19-Oct-19 | -48 |      |          |  |     |              |                  |
| S4A-1000                                     | Establishment Works at NBZ1                                                               | 365      | 365 |             | 19-Oct-19 | -48 |      |          |  |     |              |                  |
| \$4A-1000<br><b>Section 4: E</b><br>\$4-1000 | Establishment Works at NBZ1  stablishment Works for Landscape Softworks under Section 3   |          |     |             |           |     |      |          |  |     |              |                  |