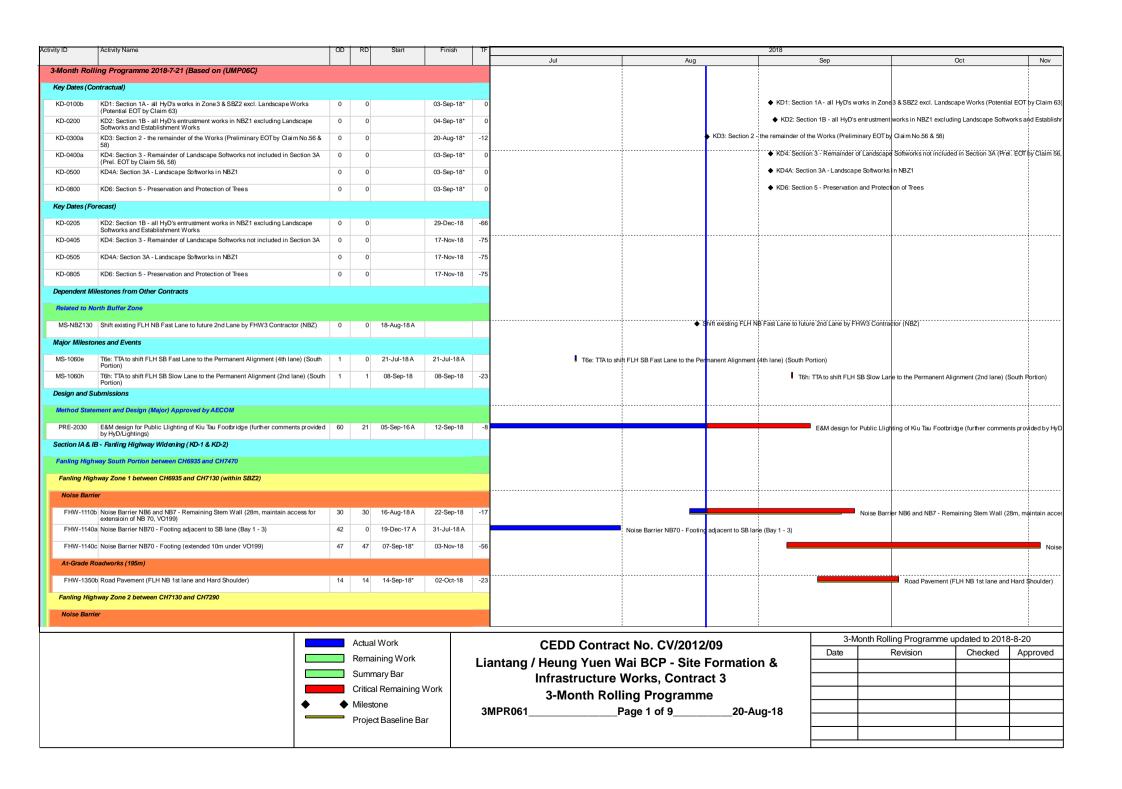

## Appendix A Construction Programme

| tivity ID                                    | Activity Name                                                                             | OD       | RD  | Start       | Finish    | TF  | 2018 |          |  |     |              |                  |
|----------------------------------------------|-------------------------------------------------------------------------------------------|----------|-----|-------------|-----------|-----|------|----------|--|-----|--------------|------------------|
|                                              |                                                                                           |          |     |             |           |     | Jul  | Aug      |  | Sep | Oct          | N                |
| Landscaping                                  | & Establishment Works (KD-4, 4A, 5, 5A, 6)                                                | <u>'</u> |     |             |           |     |      |          |  |     |              |                  |
| Secton 3A -                                  | Landscaping Softworks in NBZ1                                                             |          |     |             |           |     |      |          |  |     |              |                  |
| S3A-1000                                     | Transplant and Landscaping Softworks in NBZ1                                              | 50       | 50  | 20-Aug-18*  | 19-Oct-18 | -38 |      | -        |  |     | Transp       | lant and Landsca |
| Secton 3 - R                                 | emainder of Landscaping Softworks Not Included in Secton 3A                               |          |     |             |           |     |      |          |  |     |              |                  |
| S3-1000                                      | Transplant and Landscaping Softworks on At grade Road                                     | 131      | 75  | 26-Mar-18 A | 17-Nov-18 | -62 |      |          |  |     |              |                  |
| S3-1010                                      | Transplant and Landscaping Softworks on Vlaductor other remaining area                    | 48       | 48  | 20-Aug-18*  | 16-Oct-18 | -35 |      | <u>-</u> |  |     | Transplant a | and Landscaping  |
|                                              |                                                                                           |          |     |             |           |     | :    |          |  |     |              | i                |
| Section 4A:                                  | Establishment Works for Landscape Softworks under Section 3A                              |          |     |             |           |     |      |          |  |     |              |                  |
| <b>Section 4A:</b><br>S4A-1000               | Establishment Works for Landscape Softworks under Section 3A  Establishment Works at NBZ1 | 365      | 365 | 20-Oct-18   | 19-Oct-19 | -48 |      |          |  |     |              |                  |
| S4A-1000                                     |                                                                                           | 365      | 365 | 20-Oct-18   | 19-Oct-19 | -48 |      |          |  |     |              |                  |
| S4A-1000                                     | Establishment Works at NBZ1                                                               | 365      | 365 |             | 19-Oct-19 | -48 |      |          |  |     |              |                  |
| \$4A-1000<br><b>Section 4: E</b><br>\$4-1000 | Establishment Works at NBZ1  stablishment Works for Landscape Softworks under Section 3   |          |     |             |           |     |      |          |  |     |              |                  |