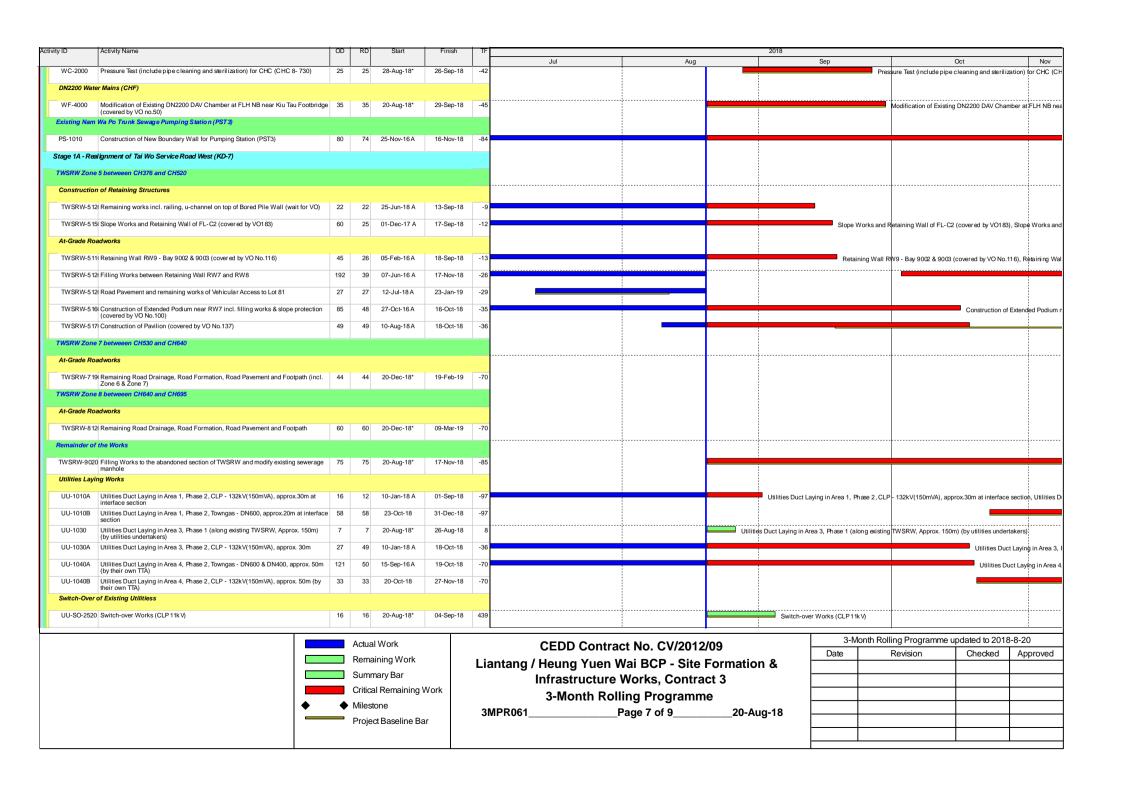

## Appendix A Construction Programme

| tivity ID                                    | Activity Name                                                                             | OD       | RD  | Start       | Finish    | TF  | 2018 |          |  |     |              |                  |
|----------------------------------------------|-------------------------------------------------------------------------------------------|----------|-----|-------------|-----------|-----|------|----------|--|-----|--------------|------------------|
|                                              |                                                                                           |          |     |             |           |     | Jul  | Aug      |  | Sep | Oct          | N                |
| Landscaping                                  | & Establishment Works (KD-4, 4A, 5, 5A, 6)                                                | <u>'</u> |     |             |           |     |      |          |  |     |              |                  |
| Secton 3A -                                  | Landscaping Softworks in NBZ1                                                             |          |     |             |           |     |      |          |  |     |              |                  |
| S3A-1000                                     | Transplant and Landscaping Softworks in NBZ1                                              | 50       | 50  | 20-Aug-18*  | 19-Oct-18 | -38 |      | -        |  |     | Transp       | lant and Landsca |
| Secton 3 - R                                 | emainder of Landscaping Softworks Not Included in Secton 3A                               |          |     |             |           |     |      |          |  |     |              |                  |
| S3-1000                                      | Transplant and Landscaping Softworks on At grade Road                                     | 131      | 75  | 26-Mar-18 A | 17-Nov-18 | -62 |      |          |  |     |              |                  |
| S3-1010                                      | Transplant and Landscaping Softworks on Vlaductor other remaining area                    | 48       | 48  | 20-Aug-18*  | 16-Oct-18 | -35 |      | <u>-</u> |  |     | Transplant a | and Landscaping  |
|                                              |                                                                                           |          |     |             |           |     | :    |          |  |     |              | i                |
| Section 4A:                                  | Establishment Works for Landscape Softworks under Section 3A                              |          |     |             |           |     |      |          |  |     |              |                  |
| <b>Section 4A:</b><br>S4A-1000               | Establishment Works for Landscape Softworks under Section 3A  Establishment Works at NBZ1 | 365      | 365 | 20-Oct-18   | 19-Oct-19 | -48 |      |          |  |     |              |                  |
| S4A-1000                                     |                                                                                           | 365      | 365 | 20-Oct-18   | 19-Oct-19 | -48 |      |          |  |     |              |                  |
| S4A-1000                                     | Establishment Works at NBZ1                                                               | 365      | 365 |             | 19-Oct-19 | -48 |      |          |  |     |              |                  |
| \$4A-1000<br><b>Section 4: E</b><br>\$4-1000 | Establishment Works at NBZ1  stablishment Works for Landscape Softworks under Section 3   |          |     |             |           |     |      |          |  |     |              |                  |