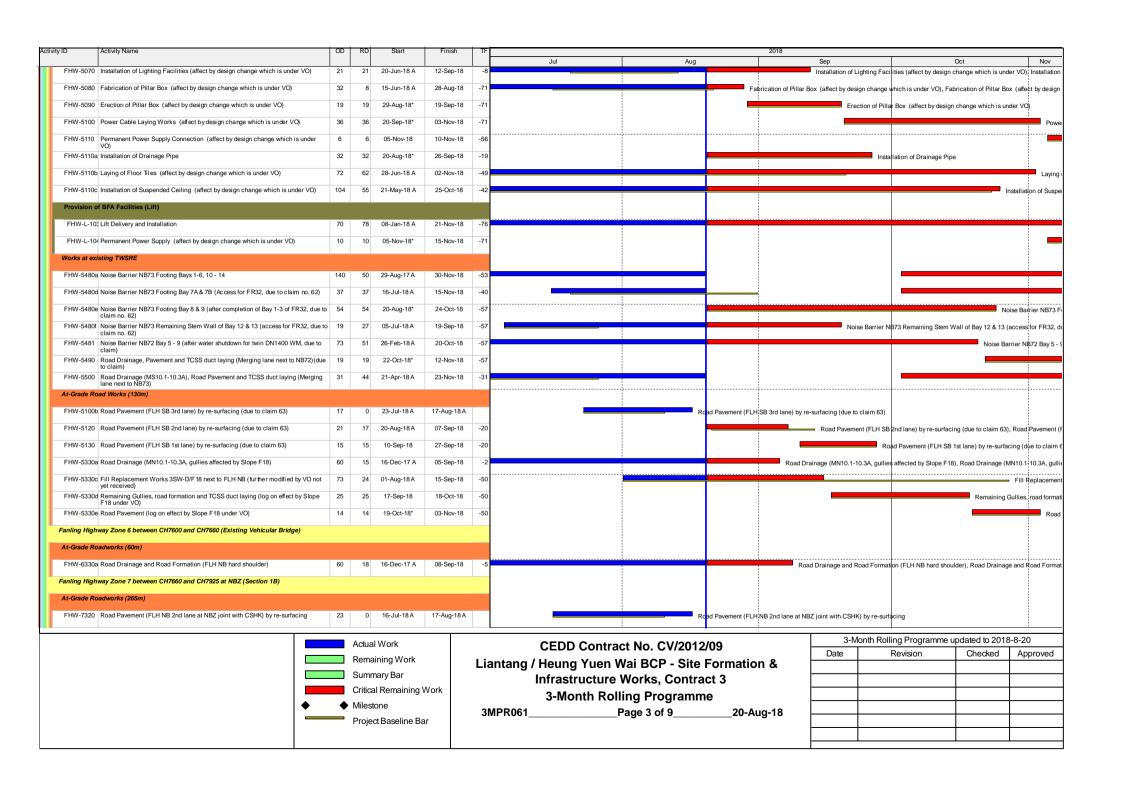

## Appendix A Construction Programme

| tivity ID                                    | Activity Name                                                                             | OD       | RD  | Start       | Finish    | TF  | 2018 |          |  |     |              |                  |
|----------------------------------------------|-------------------------------------------------------------------------------------------|----------|-----|-------------|-----------|-----|------|----------|--|-----|--------------|------------------|
|                                              |                                                                                           |          |     |             |           |     | Jul  | Aug      |  | Sep | Oct          | N                |
| Landscaping                                  | & Establishment Works (KD-4, 4A, 5, 5A, 6)                                                | <u>'</u> |     |             |           |     |      |          |  |     |              |                  |
| Secton 3A -                                  | Landscaping Softworks in NBZ1                                                             |          |     |             |           |     |      |          |  |     |              |                  |
| S3A-1000                                     | Transplant and Landscaping Softworks in NBZ1                                              | 50       | 50  | 20-Aug-18*  | 19-Oct-18 | -38 |      | -        |  |     | Transp       | lant and Landsca |
| Secton 3 - R                                 | emainder of Landscaping Softworks Not Included in Secton 3A                               |          |     |             |           |     |      |          |  |     |              |                  |
| S3-1000                                      | Transplant and Landscaping Softworks on At grade Road                                     | 131      | 75  | 26-Mar-18 A | 17-Nov-18 | -62 |      |          |  |     |              |                  |
| S3-1010                                      | Transplant and Landscaping Softworks on Vlaductor other remaining area                    | 48       | 48  | 20-Aug-18*  | 16-Oct-18 | -35 |      | <u>-</u> |  |     | Transplant a | and Landscaping  |
|                                              |                                                                                           |          |     |             |           |     | :    |          |  |     |              | i                |
| Section 4A:                                  | Establishment Works for Landscape Softworks under Section 3A                              |          |     |             |           |     |      |          |  |     |              |                  |
| <b>Section 4A:</b><br>S4A-1000               | Establishment Works for Landscape Softworks under Section 3A  Establishment Works at NBZ1 | 365      | 365 | 20-Oct-18   | 19-Oct-19 | -48 |      |          |  |     |              |                  |
| S4A-1000                                     |                                                                                           | 365      | 365 | 20-Oct-18   | 19-Oct-19 | -48 |      |          |  |     |              |                  |
| S4A-1000                                     | Establishment Works at NBZ1                                                               | 365      | 365 |             | 19-Oct-19 | -48 |      |          |  |     |              |                  |
| \$4A-1000<br><b>Section 4: E</b><br>\$4-1000 | Establishment Works at NBZ1  stablishment Works for Landscape Softworks under Section 3   |          |     |             |           |     |      |          |  |     |              |                  |