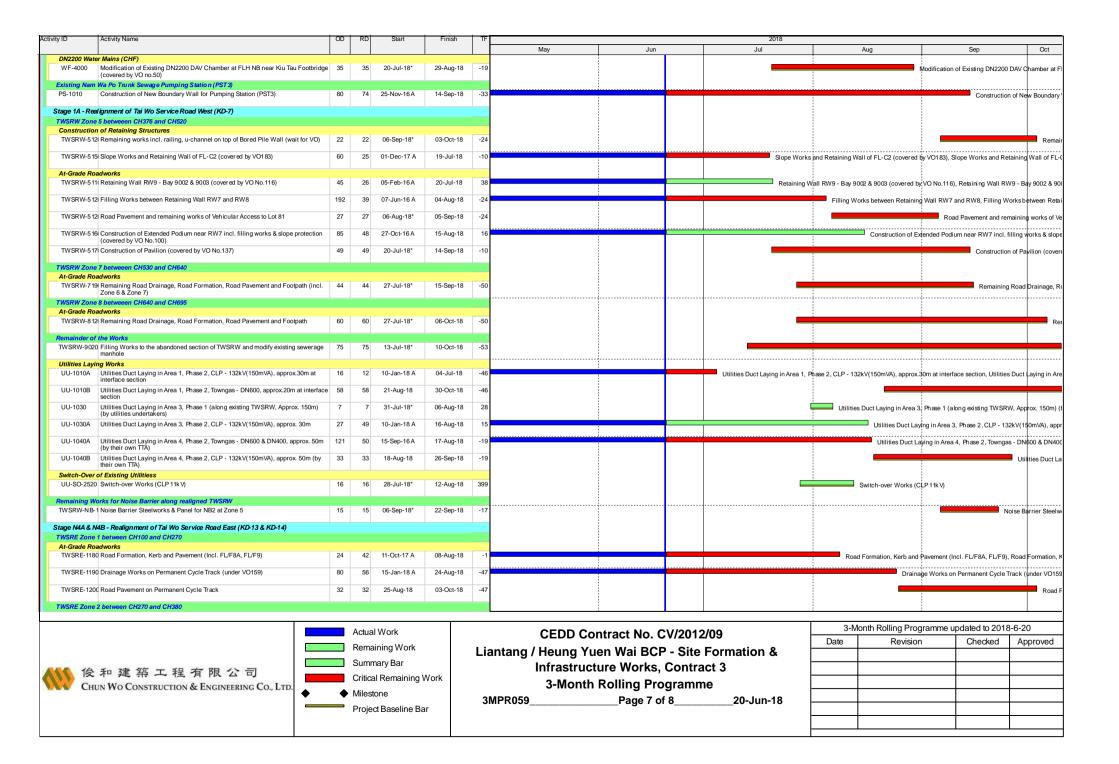

CEDD Contract No. CV/2012/09

Liantang / Heung Yuen Wai BCP - Site Formation & Infrastructure Works, Contract 3

3-Month Rolling Programme

3MPR059

Page 8 of 8

20-Jun-18

| 3-Month Rolling Programme updated to 2018-6-20 |          |         |          |  |  |
|------------------------------------------------|----------|---------|----------|--|--|
| Date                                           | Revision | Checked | Approved |  |  |
|                                                |          |         |          |  |  |
|                                                |          |         |          |  |  |
|                                                |          |         |          |  |  |
|                                                |          |         |          |  |  |
|                                                |          |         |          |  |  |
|                                                |          |         |          |  |  |
|                                                |          |         |          |  |  |