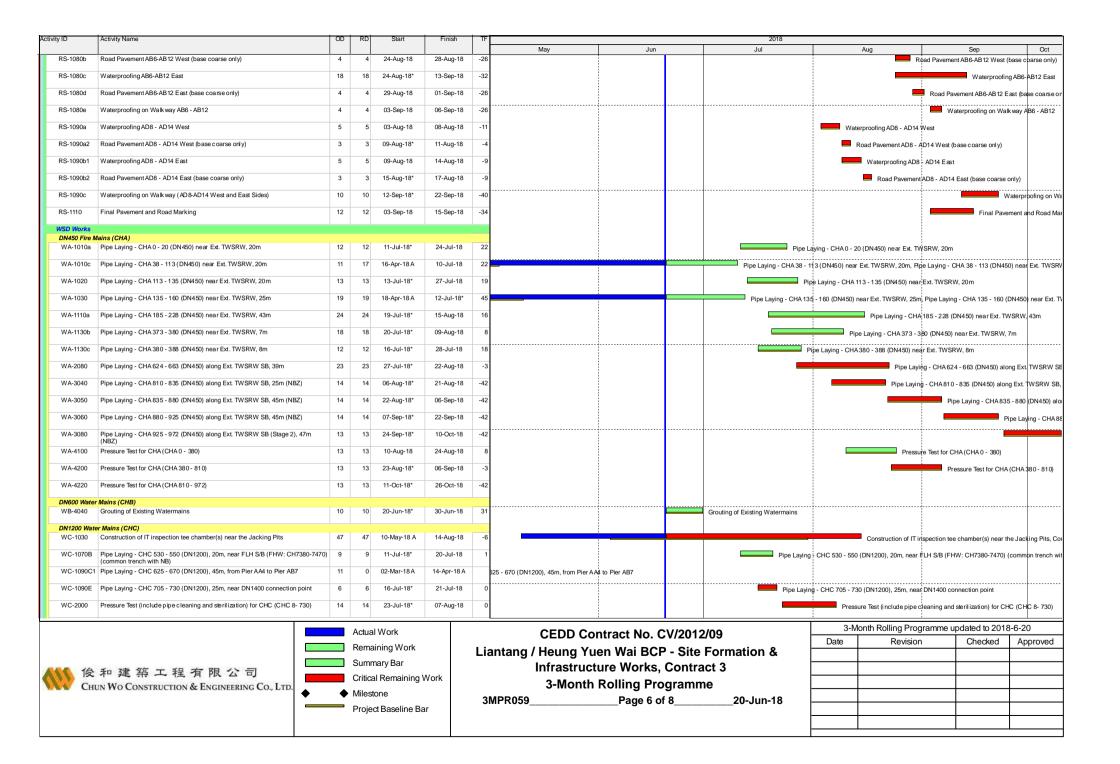

ated to 2018-0-20 |          |         |          |
|------------------------------------------------|----------|---------|----------|
| Date                                           | Revision | Checked | Approved |
|                                                |          |         |          |
|                                                |          |         |          |
|                                                |          |         |          |
|                                                |          |         |          |
|                                                |          |         |          |
|                                                |          |         |          |
|                                                |          |         |          |











CEDD Contract No. CV/2012/09

Liantang / Heung Yuen Wai BCP - Site Formation & Infrastructure Works, Contract 3

3-Month Rolling Programme

3MPR059

Page 8 of 8

20-Jun-18

| 3-Month Rolling Programme updated to 2018-6-20 |          |         |          |  |  |
|------------------------------------------------|----------|---------|----------|--|--|
| Date                                           | Revision | Checked | Approved |  |  |
|                                                |          |         |          |  |  |
|                                                |          |         |          |  |  |
|                                                |          |         |          |  |  |
|                                                |          |         |          |