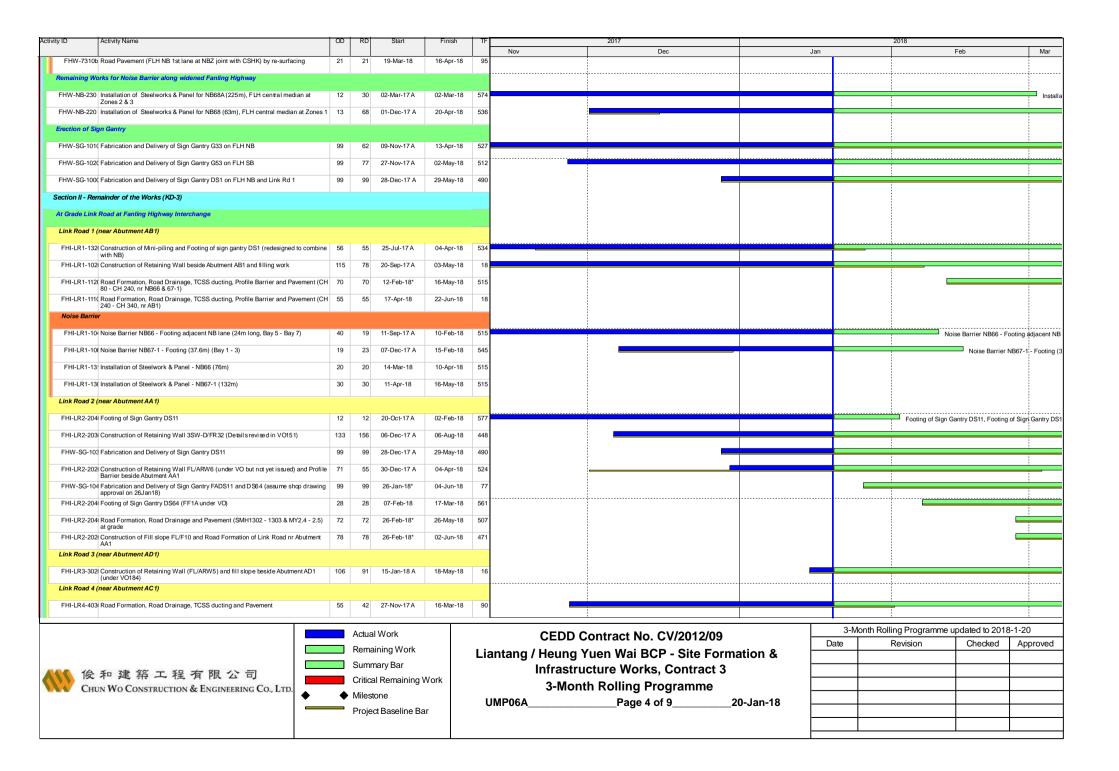

| Activity ID | Activity Name                                                                                                               | OD   | RDI    | Start         | Finish      | l TF | 2017                                    |          |         | 2018              |                 |             |
|-------------|-----------------------------------------------------------------------------------------------------------------------------|------|--------|---------------|-------------|------|-----------------------------------------|----------|---------|-------------------|-----------------|-------------|
| ,           |                                                                                                                             |      |        |               |             |      | Nov Dec                                 |          | Jan     |                   | Feb             | Mar         |
| FHW-415     | 0a Road Drainage and Road Pavement (FLH SB Hard shoulder and Merging Lane next to NB72)                                     | 140  | 140    | 07-Apr-18     | 21-Sep-18   | 408  |                                         |          |         |                   |                 |             |
| Noise Bar   |                                                                                                                             |      |        |               |             |      |                                         |          |         |                   |                 |             |
| F10W 400    | On Nation Province NIDOOA - Francisco et acceptat and dear (Pay 00 - 00)                                                    | - 50 | 04     | 04 1-1 47 4   | 40 May 40   | 400  |                                         |          |         |                   |                 |             |
| FHW-422     | 0al Noise Barrier NB68A - Footing at central median (Bay 22 - 23)                                                           | 50   | 91     | 24-Jul-17 A   | 18-May-18   | 499  |                                         |          |         |                   |                 |             |
| FHW-410     | 0A Noise Barrier NB72 - Footing adjacent to SB lane (Bays 1, 2, 3 & 4)                                                      | 56   | 56     | 02-Feb-18*    | 19-Apr-18   | 408  |                                         |          |         |                   |                 |             |
| Fanling Hi  | hway Zone 5 between CH7470 and CH7600 (Provision of Kiu Tau Footbridge)                                                     |      |        |               |             |      |                                         |          |         |                   |                 |             |
| Viu Tou F   | nothridge Penyevision (Foot)                                                                                                |      |        |               |             |      |                                         |          |         |                   |                 |             |
| Kiu Tau F   | potbridge Reprovision (East)                                                                                                |      |        |               |             |      |                                         |          |         |                   |                 |             |
| FHW-507     | 0c Laying of Floor Tiles                                                                                                    | 89   | 89     | 27-Feb-18*    | 16-Jun-18   | 489  |                                         |          |         |                   |                 |             |
| FHW-507     | 0a Installation of Lighting Facilities                                                                                      | 29   | 29     | 06-Apr-18*    | 10-May-18   | 477  |                                         |          |         |                   |                 |             |
| EHW 603     | 0b Installation of Drainage Pipe                                                                                            | 30   | 20     | 18-Apr-18*    | 24-May-18   | 466  |                                         |          |         |                   |                 |             |
| FHW-507     | ob installation of bramage Pipe                                                                                             | 30   | 30     | 10-Api-10     | 24-Iviay-10 | 466  |                                         |          |         |                   |                 |             |
| Provision   | of BFA Facilities (Lift)                                                                                                    |      |        |               |             |      |                                         |          |         |                   |                 |             |
| FHW-L-      | 0 Lift Delivery and Installation                                                                                            | 70   | 55     | 08-Jan-18 A   | 04-Apr-18   | 530  |                                         |          |         | <u> </u>          |                 |             |
| Works of    | existing TWSRE                                                                                                              |      |        |               |             |      |                                         |          |         |                   |                 |             |
| III         |                                                                                                                             |      |        |               |             |      |                                         |          |         |                   |                 |             |
| FHW-548     | 0a Noise Barrier NB73 Footing Bays 1-6, 10 - 14                                                                             | 140  | 62     | 02-Aug-17 A   | 13-Apr-18   | 479  |                                         |          |         |                   |                 | :           |
| FHW-548     | 0b Noise Barrier NB73 - Mini-Piling and Grouting (CSD: 12 nos)                                                              | 44   | 12     | 04-Jan-18 A   | 02-Feb-18   | 592  |                                         |          |         | <del></del>       |                 |             |
| EHW 640     | Noise Barrier NB72 Bay 5 - 9 (after water shutdown for twin DN1400 WM)                                                      | 73   | 73     | 05-Feb-18*    | 12-May-18   | 518  |                                         |          |         |                   |                 |             |
| 111W-540    | Noise barrier No72 bay 5 - 9 (alter water shutdown for twin bit 1400 wwi)                                                   | 73   | 73     | 03-1 65-16    | 12-Way-10   | 310  |                                         |          |         |                   |                 |             |
| FHW-550     | <ul> <li>Road Drainage, Road Formation, Pavement and TCSS duct laying (FLH SB<br/>Merging lane and next to NB73)</li> </ul> | 61   | 61     | 08-Feb-18*    | 02-May-18   | 527  |                                         |          |         |                   |                 |             |
| FHW-549     | Road Drainage, Road Formation, Pavement and TCSS duct laying (FLH SB)                                                       | 84   | 84     | 26-Mar-18*    | 10-Jul-18   | 471  |                                         |          |         |                   |                 |             |
| FUN EAG     | Merging lane and next to NB72)  Oe Noise Barrier NB73 Footing Bay 8 & 9 (after completion of Bay 1-3 of FR32)               | 42   | 42     | 02 Apr 10*    | 24 May 19   | 500  |                                         |          |         |                   |                 |             |
| FHW-548     | ue Noise Barrier NB/3 Footing Bay 8 & 9 (after completion of Bay 1-3 of FR32)                                               | 42   | 42     | 03-Apr-18*    | 24-May-18   | 509  |                                         |          |         |                   |                 |             |
| FHW-548     | 0d Noise Barrier NB73 Footing Bay 7A & 7B (Access for FR32)                                                                 | 19   | 19     | 07-Apr-18*    | 28-Apr-18   | 529  |                                         |          |         |                   |                 |             |
| At-Grade    | Road Works (130m)                                                                                                           |      |        |               |             |      |                                         | ·        |         |                   |                 |             |
|             |                                                                                                                             | - 00 | 40     | 40 D 47 A     | 47 M 40     | 544  |                                         |          |         |                   |                 |             |
| FHW-533     | 0a Road Drainage and Road Formation (FLH NB hard shoulder)                                                                  | 60   | 43     | 16-Dec-17 A   | 17-Mar-18   | 541  |                                         |          |         |                   |                 |             |
| FHW-534     | 0 Fill Replacement Works 3SW-D/F 18 next to FLH NB (fur ther modified by VO not yet received)                               | 45   | 45     | 26-Feb-18*    | 23-Apr-18   | 67   |                                         |          |         |                   |                 | -           |
| FHW-533     | 0b Road Pavement (FLH NB 1st lane and hard shoulder) and TCSS duct laying                                                   | 20   | 20     | 19-Mar-18*    | 14-Apr-18   | 541  |                                         |          |         |                   |                 |             |
|             |                                                                                                                             |      |        |               |             |      |                                         |          |         |                   |                 |             |
| Fanling Hi  | hway Zone 6 between CH7600 and CH7660 (Existing Vehicular Bridge)                                                           |      |        |               |             |      |                                         |          |         |                   |                 |             |
| At-Grade    | Roadworks (60m)                                                                                                             |      |        |               |             |      |                                         |          |         |                   |                 |             |
| FHW-633     | 0a Road Drainage and Road Formation (FLH NB hard shoulder)                                                                  | 60   | 43     | 16-Dec-17 A   | 17-Mar-18   | 541  |                                         |          |         |                   |                 |             |
|             |                                                                                                                             |      |        |               |             |      |                                         |          |         |                   |                 |             |
| FHW-625     | Demolish Pier of ex-Kiu Tau Vehicular Bridge                                                                                | 45   | 45     | 07-Feb-18*    | 11-Apr-18   | 499  |                                         |          |         |                   |                 |             |
| FHW-633     | 0b Road Pavement (FLH NB 1st lane and hard shoulder) and TCSS duct laying                                                   | 20   | 20     | 19-Mar-18     | 14-Apr-18   | 541  |                                         |          |         |                   |                 |             |
| FHW-615     | 0 Road Formation & Pavement (FLH SB Merging lane)                                                                           | 60   | 60     | 26-Mar-18     | 09-Jun-18   | 495  |                                         |          |         |                   |                 |             |
|             |                                                                                                                             |      |        | 40.4          | 47.14       |      |                                         |          |         |                   |                 |             |
| FHW-623     | 0c Construction of Sign Gantry Footing (west side) G33                                                                      | 30   | 30     | 12-Apr-18     | 17-May-18   | 499  |                                         |          |         |                   |                 |             |
| Fanling Hi  | hway Zone 7 between CH7660 and CH7925                                                                                       |      |        |               |             |      |                                         |          |         |                   |                 |             |
| At-Grade    | Roadworks (265m)                                                                                                            |      |        |               |             |      |                                         |          |         |                   |                 |             |
|             |                                                                                                                             | - 00 | 40     | 40.5 47.4     | 47.14       |      |                                         |          |         |                   |                 |             |
| FHW-731     | 0a Road Drainage, Road Formation, Pavement and TCSS duct laying (FLH NB hard shoulder)                                      | 60   | 43     | 16-Dec-17 A   | 17-Mar-18   | 94   |                                         |          |         |                   |                 | <del></del> |
|             |                                                                                                                             |      |        |               |             |      |                                         | •        | 2 Month | Dolling Drogramme | indated to 2010 | 1.20        |
|             |                                                                                                                             |      | Actua  | l Work        |             |      | CEDD Contract No. CV/2012/09            |          |         | Rolling Programme |                 |             |
|             |                                                                                                                             |      | Rema   | ining Work    |             | 11   | antang / Heung Yuen Wai BCP - Site Form | ation &  | Date    | Revision          | Checked         | Approved    |
|             |                                                                                                                             |      | Sumn   | nary Bar      |             |      |                                         | ation a  |         |                   |                 |             |
| 15          | 2 和 建 築 工 程 有 限 公 司                                                                                                         |      |        | I Remaining V | Nork        |      | Infrastructure Works, Contract 3        |          |         |                   |                 |             |
|             | HUN WO CONSTRUCTION & ENGINEERING CO., LTD.                                                                                 | _    |        | _             | VOIR        |      | 3-Month Rolling Programme               |          |         |                   | 1               |             |
|             | •                                                                                                                           |      | Milest |               |             |      |                                         | 0-Jan-18 |         |                   |                 |             |
|             |                                                                                                                             |      | Projec | t Baseline Ba | r           |      |                                         |          |         |                   |                 |             |
|             |                                                                                                                             |      |        |               |             |      |                                         |          |         |                   |                 |             |
|             |                                                                                                                             |      |        |               |             |      |                                         |          | -       |                   |                 |             |