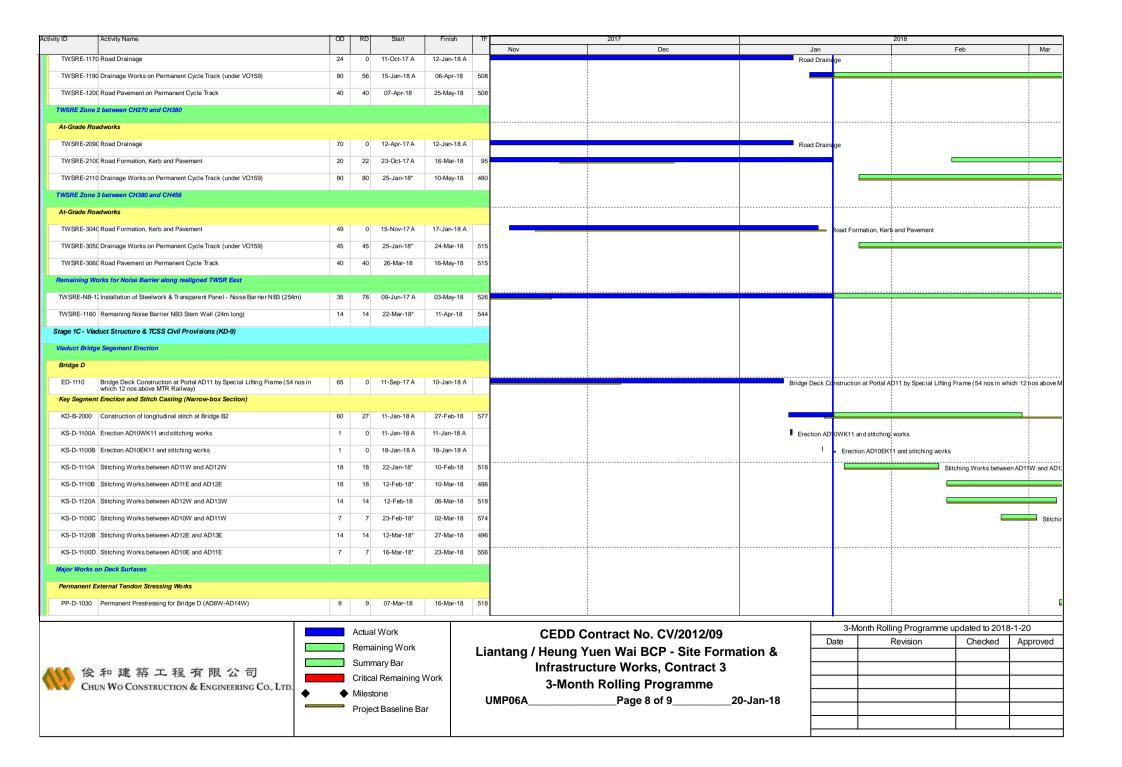

| Activity ID | Activity Name                                                                                                               | OD   | RDI    | Start         | Finish      | l TF | 2017                                    |          |         | 2018              |                 |             |
|-------------|-----------------------------------------------------------------------------------------------------------------------------|------|--------|---------------|-------------|------|-----------------------------------------|----------|---------|-------------------|-----------------|-------------|
| ,           |                                                                                                                             |      |        |               |             |      | Nov Dec                                 |          | Jan     |                   | Feb             | Mar         |
| FHW-415     | 0a Road Drainage and Road Pavement (FLH SB Hard shoulder and Merging Lane next to NB72)                                     | 140  | 140    | 07-Apr-18     | 21-Sep-18   | 408  |                                         |          |         |                   |                 |             |
| Noise Bar   |                                                                                                                             |      |        |               |             |      |                                         |          |         |                   |                 |             |
| F10W 400    | On Nation Province NIDOOA - Francisco et acceptat and dear (Pay 00 - 00)                                                    | - 50 | 04     | 04 1-1 47 4   | 40 May 40   | 400  |                                         |          |         |                   |                 |             |
| FHW-422     | 0al Noise Barrier NB68A - Footing at central median (Bay 22 - 23)                                                           | 50   | 91     | 24-Jul-17 A   | 18-May-18   | 499  |                                         |          |         |                   |                 |             |
| FHW-410     | 0A Noise Barrier NB72 - Footing adjacent to SB lane (Bays 1, 2, 3 & 4)                                                      | 56   | 56     | 02-Feb-18*    | 19-Apr-18   | 408  |                                         |          |         |                   |                 |             |
| Fanling Hi  | hway Zone 5 between CH7470 and CH7600 (Provision of Kiu Tau Footbridge)                                                     |      |        |               |             |      |                                         |          |         |                   |                 |             |
| Viu Tou F   | nothridge Penyevision (Foot)                                                                                                |      |        |               |             |      |                                         |          |         |                   |                 |             |
| Kiu Tau F   | potbridge Reprovision (East)                                                                                                |      |        |               |             |      |                                         |          |         |                   |                 |             |
| FHW-507     | 0c Laying of Floor Tiles                                                                                                    | 89   | 89     | 27-Feb-18*    | 16-Jun-18   | 489  |                                         |          |         |                   |                 |             |
| FHW-507     | 0a Installation of Lighting Facilities                                                                                      | 29   | 29     | 06-Apr-18*    | 10-May-18   | 477  |                                         |          |         |                   |                 |             |
| EHW 603     | 0b Installation of Drainage Pipe                                                                                            | 30   | 20     | 18-Apr-18*    | 24-May-18   | 466  |                                         |          |         |                   |                 |             |
| FHW-507     | ob installation of bramage Pipe                                                                                             | 30   | 30     | 10-Api-10     | 24-Iviay-10 | 466  |                                         |          |         |                   |                 |             |
| Provision   | of BFA Facilities (Lift)                                                                                                    |      |        |               |             |      |                                         |          |         |                   |                 |             |
| FHW-L-      | 0 Lift Delivery and Installation                                                                                            | 70   | 55     | 08-Jan-18 A   | 04-Apr-18   | 530  |                                         |          |         | <u> </u>          |                 |             |
| Works of    | existing TWSRE                                                                                                              |      |        |               |             |      |                                         |          |         |                   |                 |             |
| III         |                                                                                                                             |      |        |               |             |      |                                         |          |         |                   |                 |             |
| FHW-548     | 0a Noise Barrier NB73 Footing Bays 1-6, 10 - 14                                                                             | 140  | 62     | 02-Aug-17 A   | 13-Apr-18   | 479  |                                         |          |         |                   |                 | :           |
| FHW-548     | 0b Noise Barrier NB73 - Mini-Piling and Grouting (CSD: 12 nos)                                                              | 44   | 12     | 04-Jan-18 A   | 02-Feb-18   | 592  |                                         |          |         | <del></del>       |                 |             |
| EHW 640     | Noise Barrier NB72 Bay 5 - 9 (after water shutdown for twin DN1400 WM)                                                      | 73   | 73     | 05-Feb-18*    | 12-May-18   | 518  |                                         |          |         |                   |                 |             |
| 111W-540    | Noise barrier No72 bay 5 - 9 (alter water shutdown for twin bit 1400 wwi)                                                   | 73   | 73     | 03-1 65-16    | 12-Way-10   | 310  |                                         |          |         |                   |                 |             |
| FHW-550     | <ul> <li>Road Drainage, Road Formation, Pavement and TCSS duct laying (FLH SB<br/>Merging lane and next to NB73)</li> </ul> | 61   | 61     | 08-Feb-18*    | 02-May-18   | 527  |                                         |          |         |                   |                 |             |
| FHW-549     | Road Drainage, Road Formation, Pavement and TCSS duct laying (FLH SB)                                                       | 84   | 84     | 26-Mar-18*    | 10-Jul-18   | 471  |                                         |          |         |                   |                 |             |
| FUN EAG     | Merging lane and next to NB72)  Oe Noise Barrier NB73 Footing Bay 8 & 9 (after completion of Bay 1-3 of FR32)               | 42   | 42     | 02 Apr 10*    | 24 May 19   | 500  |                                         |          |         |                   |                 |             |
| FHW-548     | ue Noise Barrier NB/3 Footing Bay 8 & 9 (after completion of Bay 1-3 of FR32)                                               | 42   | 42     | 03-Apr-18*    | 24-May-18   | 509  |                                         |          |         |                   |                 |             |
| FHW-548     | 0d Noise Barrier NB73 Footing Bay 7A & 7B (Access for FR32)                                                                 | 19   | 19     | 07-Apr-18*    | 28-Apr-18   | 529  |                                         |          |         |                   |                 |             |
| At-Grade    | Road Works (130m)                                                                                                           |      |        |               |             |      |                                         | ·        |         |                   |                 |             |
|             |                                                                                                                             | - 00 | 40     | 40 D 47 A     | 47 M 40     | 544  |                                         |          |         |                   |                 |             |
| FHW-533     | 0a Road Drainage and Road Formation (FLH NB hard shoulder)                                                                  | 60   | 43     | 16-Dec-17 A   | 17-Mar-18   | 541  |                                         |          |         |                   |                 |             |
| FHW-534     | 0 Fill Replacement Works 3SW-D/F 18 next to FLH NB (fur ther modified by VO not yet received)                               | 45   | 45     | 26-Feb-18*    | 23-Apr-18   | 67   |                                         |          |         |                   |                 | -           |
| FHW-533     | 0b Road Pavement (FLH NB 1st lane and hard shoulder) and TCSS duct laying                                                   | 20   | 20     | 19-Mar-18*    | 14-Apr-18   | 541  |                                         |          |         |                   |                 |             |
|             |                                                                                                                             |      |        |               |             |      |                                         |          |         |                   |                 |             |
| Fanling Hi  | hway Zone 6 between CH7600 and CH7660 (Existing Vehicular Bridge)                                                           |      |        |               |             |      |                                         |          |         |                   |                 |             |
| At-Grade    | Roadworks (60m)                                                                                                             |      |        |               |             |      |                                         |          |         |                   |                 |             |
| FHW-633     | 0a Road Drainage and Road Formation (FLH NB hard shoulder)                                                                  | 60   | 43     | 16-Dec-17 A   | 17-Mar-18   | 541  |                                         |          |         |                   |                 |             |
|             |                                                                                                                             |      |        |               |             |      |                                         |          |         |                   |                 |             |
| FHW-625     | Demolish Pier of ex-Kiu Tau Vehicular Bridge                                                                                | 45   | 45     | 07-Feb-18*    | 11-Apr-18   | 499  |                                         |          |         |                   |                 |             |
| FHW-633     | 0b Road Pavement (FLH NB 1st lane and hard shoulder) and TCSS duct laying                                                   | 20   | 20     | 19-Mar-18     | 14-Apr-18   | 541  |                                         |          |         |                   |                 |             |
| FHW-615     | 0 Road Formation & Pavement (FLH SB Merging lane)                                                                           | 60   | 60     | 26-Mar-18     | 09-Jun-18   | 495  |                                         |          |         |                   |                 |             |
|             |                                                                                                                             |      |        | 40.4          | 47.14       |      |                                         |          |         |                   |                 |             |
| FHW-623     | 0c Construction of Sign Gantry Footing (west side) G33                                                                      | 30   | 30     | 12-Apr-18     | 17-May-18   | 499  |                                         |          |         |                   |                 |             |
| Fanling Hi  | hway Zone 7 between CH7660 and CH7925                                                                                       |      |        |               |             |      |                                         |          |         |                   |                 |             |
| At-Grade    | Roadworks (265m)                                                                                                            |      |        |               |             |      |                                         |          |         |                   |                 |             |
|             |                                                                                                                             | - 00 | 40     | 40.5 47.4     | 47.14       |      |                                         |          |         |                   |                 |             |
| FHW-731     | 0a Road Drainage, Road Formation, Pavement and TCSS duct laying (FLH NB hard shoulder)                                      | 60   | 43     | 16-Dec-17 A   | 17-Mar-18   | 94   |                                         |          |         |                   |                 | <del></del> |
|             |                                                                                                                             |      |        |               |             |      |                                         | •        | 2 Month | Dolling Drogramme | indated to 2010 | 1.20        |
|             |                                                                                                                             |      | Actua  | l Work        |             |      | CEDD Contract No. CV/2012/09            |          |         | Rolling Programme |                 |             |
|             |                                                                                                                             |      | Rema   | ining Work    |             | 11   | antang / Heung Yuen Wai BCP - Site Form | ation &  | Date    | Revision          | Checked         | Approved    |
|             |                                                                                                                             |      | Sumn   | nary Bar      |             |      |                                         | ation a  |         |                   |                 |             |
| 15          | 2 和 建 築 工 程 有 限 公 司                                                                                                         |      |        | I Remaining V | Nork        |      | Infrastructure Works, Contract 3        |          |         |                   |                 |             |
|             | HUN WO CONSTRUCTION & ENGINEERING CO., LTD.                                                                                 | _    |        | _             | VOIR        |      | 3-Month Rolling Programme               |          |         |                   | 1               |             |
|             | •                                                                                                                           |      | Milest |               |             |      |                                         | 0-Jan-18 |         |                   |                 |             |
|             |                                                                                                                             |      | Projec | t Baseline Ba | r           |      |                                         |          |         |                   |                 |             |
|             |                                                                                                                             |      |        |               |             |      |                                         |          |         |                   |                 |             |
|             |                                                                                                                             |      |        |               |             |      |                                         |          | -       |                   |                 |             |