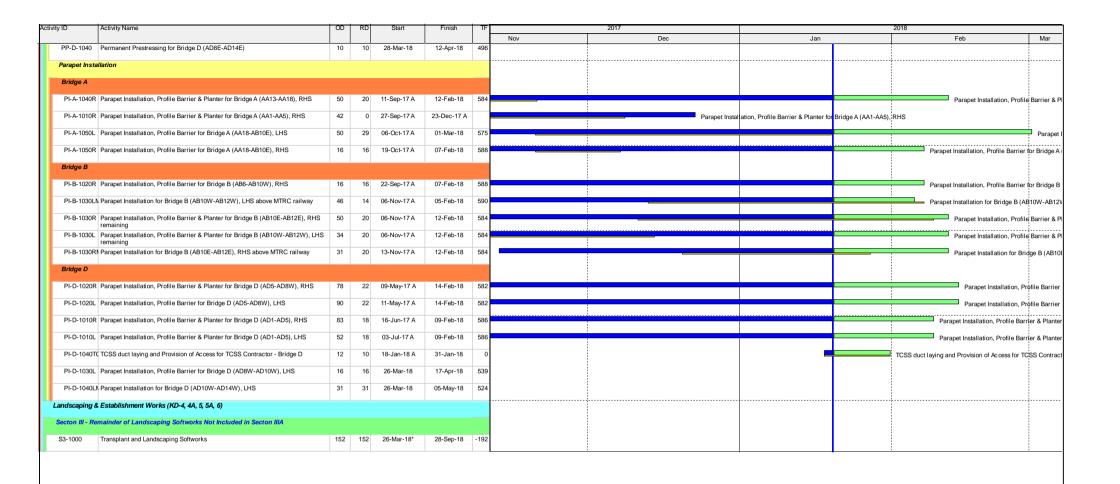

| Activity ID | Activity Name                                                                                                               | OD   | RDI    | Start         | Finish      | l TF | 2017                                    |          |         | 2018              |                 |             |
|-------------|-----------------------------------------------------------------------------------------------------------------------------|------|--------|---------------|-------------|------|-----------------------------------------|----------|---------|-------------------|-----------------|-------------|
| ,           |                                                                                                                             |      |        |               |             |      | Nov Dec                                 |          | Jan     |                   | Feb             | Mar         |
| FHW-415     | 0a Road Drainage and Road Pavement (FLH SB Hard shoulder and Merging Lane next to NB72)                                     | 140  | 140    | 07-Apr-18     | 21-Sep-18   | 408  |                                         |          |         |                   |                 |             |
| Noise Bar   |                                                                                                                             |      |        |               |             |      |                                         |          |         |                   |                 |             |
| F10W 400    | On Nation Province NIDOOA - Francisco et acceptat and dear (Pay 00 - 00)                                                    | - 50 | 04     | 04 1-1 47 4   | 40 May 40   | 400  |                                         |          |         |                   |                 |             |
| FHW-422     | 0al Noise Barrier NB68A - Footing at central median (Bay 22 - 23)                                                           | 50   | 91     | 24-Jul-17 A   | 18-May-18   | 499  |                                         |          |         |                   |                 |             |
| FHW-410     | 0A Noise Barrier NB72 - Footing adjacent to SB lane (Bays 1, 2, 3 & 4)                                                      | 56   | 56     | 02-Feb-18*    | 19-Apr-18   | 408  |                                         |          |         |                   |                 |             |
| Fanling Hi  | hway Zone 5 between CH7470 and CH7600 (Provision of Kiu Tau Footbridge)                                                     |      |        |               |             |      |                                         |          |         |                   |                 |             |
| Viu Tou F   | nothridge Penyevision (Foot)                                                                                                |      |        |               |             |      |                                         |          |         |                   |                 |             |
| Kiu Tau F   | potbridge Reprovision (East)                                                                                                |      |        |               |             |      |                                         |          |         |                   |                 |             |
| FHW-507     | 0c Laying of Floor Tiles                                                                                                    | 89   | 89     | 27-Feb-18*    | 16-Jun-18   | 489  |                                         |          |         |                   |                 |             |
| FHW-507     | 0a Installation of Lighting Facilities                                                                                      | 29   | 29     | 06-Apr-18*    | 10-May-18   | 477  |                                         |          |         |                   |                 |             |
| EHW 603     | 0b Installation of Drainage Pipe                                                                                            | 30   | 20     | 18-Apr-18*    | 24-May-18   | 466  |                                         |          |         |                   |                 |             |
| FHW-507     | ob installation of bramage Pipe                                                                                             | 30   | 30     | 10-Api-10     | 24-Iviay-10 | 466  |                                         |          |         |                   |                 |             |
| Provision   | of BFA Facilities (Lift)                                                                                                    |      |        |               |             |      |                                         |          |         |                   |                 |             |
| FHW-L-      | 0 Lift Delivery and Installation                                                                                            | 70   | 55     | 08-Jan-18 A   | 04-Apr-18   | 530  |                                         |          |         | <u> </u>          |                 |             |
| Works of    | existing TWSRE                                                                                                              |      |        |               |             |      |                                         |          |         |                   |                 |             |
| III         |                                                                                                                             |      |        |               |             |      |                                         |          |         |                   |                 |             |
| FHW-548     | 0a Noise Barrier NB73 Footing Bays 1-6, 10 - 14                                                                             | 140  | 62     | 02-Aug-17 A   | 13-Apr-18   | 479  |                                         |          |         |                   |                 | :           |
| FHW-548     | 0b Noise Barrier NB73 - Mini-Piling and Grouting (CSD: 12 nos)                                                              | 44   | 12     | 04-Jan-18 A   | 02-Feb-18   | 592  |                                         |          |         | <del></del>       |                 |             |
| EHW 640     | Noise Barrier NB72 Bay 5 - 9 (after water shutdown for twin DN1400 WM)                                                      | 73   | 73     | 05-Feb-18*    | 12-May-18   | 518  |                                         |          |         |                   |                 |             |
| 111W-540    | Noise barrier No72 bay 5 - 9 (alter water shutdown for twin bit 1400 wwi)                                                   | 73   | 73     | 03-1 65-16    | 12-Way-10   | 310  |                                         |          |         |                   |                 |             |
| FHW-550     | <ul> <li>Road Drainage, Road Formation, Pavement and TCSS duct laying (FLH SB<br/>Merging lane and next to NB73)</li> </ul> | 61   | 61     | 08-Feb-18*    | 02-May-18   | 527  |                                         |          |         |                   |                 |             |
| FHW-549     | Road Drainage, Road Formation, Pavement and TCSS duct laying (FLH SB)                                                       | 84   | 84     | 26-Mar-18*    | 10-Jul-18   | 471  |                                         |          |         |                   |                 |             |
| FUN EAG     | Merging lane and next to NB72)  Oe Noise Barrier NB73 Footing Bay 8 & 9 (after completion of Bay 1-3 of FR32)               | 42   | 42     | 02 Apr 10*    | 24 May 19   | 500  |                                         |          |         |                   |                 |             |
| FHW-548     | ue Noise Barrier NB/3 Footing Bay 8 & 9 (after completion of Bay 1-3 of FR32)                                               | 42   | 42     | 03-Apr-18*    | 24-May-18   | 509  |                                         |          |         |                   |                 |             |
| FHW-548     | 0d Noise Barrier NB73 Footing Bay 7A & 7B (Access for FR32)                                                                 | 19   | 19     | 07-Apr-18*    | 28-Apr-18   | 529  |                                         |          |         |                   |                 |             |
| At-Grade    | Road Works (130m)                                                                                                           |      |        |               |             |      |                                         | ·        |         |                   |                 |             |
|             |                                                                                                                             | - 00 | 40     | 40 D 47 A     | 47 M 40     | 544  |                                         |          |         |                   |                 |             |
| FHW-533     | 0a Road Drainage and Road Formation (FLH NB hard shoulder)                                                                  | 60   | 43     | 16-Dec-17 A   | 17-Mar-18   | 541  |                                         |          |         |                   |                 |             |
| FHW-534     | 0 Fill Replacement Works 3SW-D/F 18 next to FLH NB (fur ther modified by VO not yet received)                               | 45   | 45     | 26-Feb-18*    | 23-Apr-18   | 67   |                                         |          |         |                   |                 | -           |
| FHW-533     | 0b Road Pavement (FLH NB 1st lane and hard shoulder) and TCSS duct laying                                                   | 20   | 20     | 19-Mar-18*    | 14-Apr-18   | 541  |                                         |          |         |                   |                 |             |
|             |                                                                                                                             |      |        |               |             |      |                                         |          |         |                   |                 |             |
| Fanling Hi  | hway Zone 6 between CH7600 and CH7660 (Existing Vehicular Bridge)                                                           |      |        |               |             |      |                                         |          |         |                   |                 |             |
| At-Grade    | Roadworks (60m)                                                                                                             |      |        |               |             |      |                                         |          |         |                   |                 |             |
| FHW-633     | 0a Road Drainage and Road Formation (FLH NB hard shoulder)                                                                  | 60   | 43     | 16-Dec-17 A   | 17-Mar-18   | 541  |                                         |          |         |                   |                 |             |
|             |                                                                                                                             |      |        |               |             |      |                                         |          |         |                   |                 |             |
| FHW-625     | Demolish Pier of ex-Kiu Tau Vehicular Bridge                                                                                | 45   | 45     | 07-Feb-18*    | 11-Apr-18   | 499  |                                         |          |         |                   |                 |             |
| FHW-633     | 0b Road Pavement (FLH NB 1st lane and hard shoulder) and TCSS duct laying                                                   | 20   | 20     | 19-Mar-18     | 14-Apr-18   | 541  |                                         |          |         |                   |                 |             |
| FHW-615     | 0 Road Formation & Pavement (FLH SB Merging lane)                                                                           | 60   | 60     | 26-Mar-18     | 09-Jun-18   | 495  |                                         |          |         |                   |                 |             |
|             |                                                                                                                             |      |        | 40.4          | 47.14       |      |                                         |          |         |                   |                 |             |
| FHW-623     | 0c Construction of Sign Gantry Footing (west side) G33                                                                      | 30   | 30     | 12-Apr-18     | 17-May-18   | 499  |                                         |          |         |                   |                 |             |
| Fanling Hi  | hway Zone 7 between CH7660 and CH7925                                                                                       |      |        |               |             |      |                                         |          |         |                   |                 |             |
| At-Grade    | Roadworks (265m)                                                                                                            |      |        |               |             |      |                                         |          |         |                   |                 |             |
|             |                                                                                                                             | - 00 | 40     | 40.5 47.4     | 47.14       |      |                                         |          |         |                   |                 |             |
| FHW-731     | 0a Road Drainage, Road Formation, Pavement and TCSS duct laying (FLH NB hard shoulder)                                      | 60   | 43     | 16-Dec-17 A   | 17-Mar-18   | 94   |                                         |          |         |                   |                 | <del></del> |
|             |                                                                                                                             |      |        |               |             |      |                                         | •        | 2 Month | Dolling Drogramme | indated to 2010 | 1.20        |
|             |                                                                                                                             |      | Actua  | l Work        |             |      | CEDD Contract No. CV/2012/09            |          |         | Rolling Programme |                 |             |
|             |                                                                                                                             |      | Rema   | ining Work    |             | 11   | antang / Heung Yuen Wai BCP - Site Form | ation &  | Date    | Revision          | Checked         | Approved    |
|             |                                                                                                                             |      | Sumn   | nary Bar      |             |      |                                         | ation a  |         |                   |                 |             |
| 15          | 2 和 建 築 工 程 有 限 公 司                                                                                                         |      |        | I Remaining V | Nork        |      | Infrastructure Works, Contract 3        |          |         |                   |                 |             |
|             | HUN WO CONSTRUCTION & ENGINEERING CO., LTD.                                                                                 | _    |        | _             | VOIR        |      | 3-Month Rolling Programme               |          |         |                   | 1               |             |
|             | •                                                                                                                           |      | Milest |               |             |      |                                         | 0-Jan-18 |         |                   |                 |             |
|             |                                                                                                                             |      | Projec | t Baseline Ba | r           |      |                                         |          |         |                   |                 |             |
|             |                                                                                                                             |      |        |               |             |      |                                         |          |         |                   |                 |             |
|             |                                                                                                                             |      |        |               |             |      |                                         |          | -       |                   |                 |             |