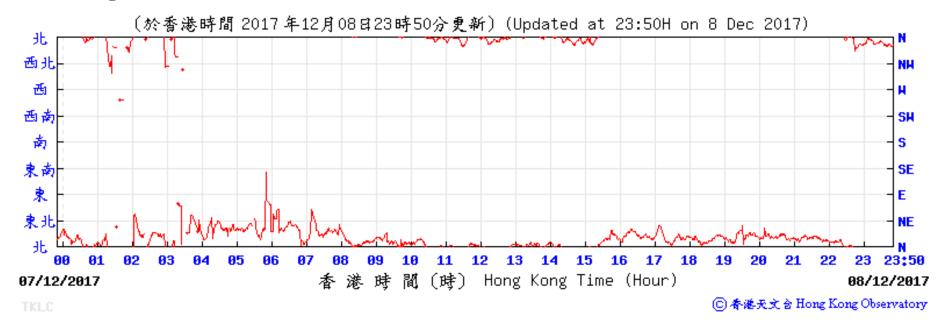

## Investigation Report of Environmental Quality Exceedance(s) Ref. No.: A171208\_24TSP

| Date                               | 8 December 2017                                                                                                                                                                                                                                                                                                                                                                                                                                                                                                                                                              |
|------------------------------------|------------------------------------------------------------------------------------------------------------------------------------------------------------------------------------------------------------------------------------------------------------------------------------------------------------------------------------------------------------------------------------------------------------------------------------------------------------------------------------------------------------------------------------------------------------------------------|
| Time                               |                                                                                                                                                                                                                                                                                                                                                                                                                                                                                                                                                                              |
| Monitoring<br>Location             | SR77                                                                                                                                                                                                                                                                                                                                                                                                                                                                                                                                                                         |
| Parameter                          | 24-Hr Total Suspended Particulate                                                                                                                                                                                                                                                                                                                                                                                                                                                                                                                                            |
| Action /<br>Limit Levels           | Action Level: 170.3µg/m <sup>3</sup>                                                                                                                                                                                                                                                                                                                                                                                                                                                                                                                                         |
|                                    | Limit Level: 260µg/m³                                                                                                                                                                                                                                                                                                                                                                                                                                                                                                                                                        |
| Measured<br>Level                  | 202.7μg/m <sup>3</sup>                                                                                                                                                                                                                                                                                                                                                                                                                                                                                                                                                       |
|                                    | (Action level being exceeded)                                                                                                                                                                                                                                                                                                                                                                                                                                                                                                                                                |
| Possible reason for the exceedance | Construction Works of Entrusted Portion                                                                                                                                                                                                                                                                                                                                                                                                                                                                                                                                      |
|                                    | The construction works being carried out within the Entrusted Portion during the monitoring period including road formation work profile barrier installation, which is located approximately 70 meters from the monitoring location at SR77. (Photo 1) These works are far away from the monitoring location and also the formworks are not dusty operations. According to the site wind availability data and HKO data (Photo 2), the prevailing wind direction was from North/ Northeast, while the construction site located on the eastern side of monitoring location. |
|                                    | Hence, the works activities under Entrusted Portion during the monitoring period are not considered to be the major dust sources of the exceedance.                                                                                                                                                                                                                                                                                                                                                                                                                          |
|                                    | Conclusion                                                                                                                                                                                                                                                                                                                                                                                                                                                                                                                                                                   |
|                                    | Hence, it is considered that the exceedance was unlikely due to the construction works of the Entrusted Portion.                                                                                                                                                                                                                                                                                                                                                                                                                                                             |

Photo 1: Site photo showing the construction works area and monitoring location (Date: 8 December 2017)

Distance: Approximately 70m

Photo 2: Wind Direction at Ta Kwu Ling Ta Kwu Ling: