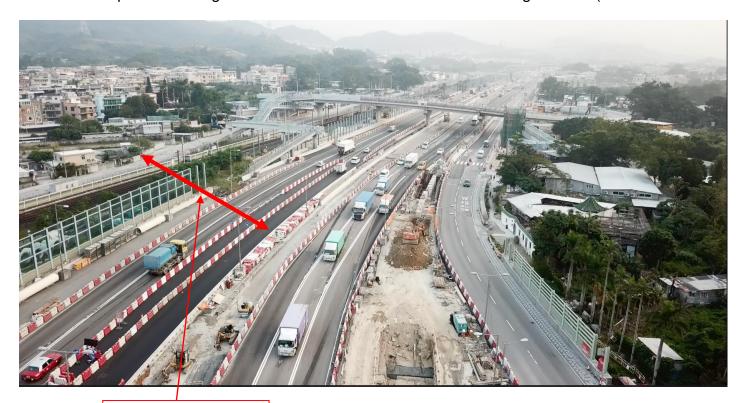

## Investigation Report of Environmental Quality Exceedance(s) Ref. No.: A171208\_24TSP

| Date                               | 8 December 2017                                                                                                                                                                                                                                                                                                                                                                                                                                                                                                                                                              |
|------------------------------------|------------------------------------------------------------------------------------------------------------------------------------------------------------------------------------------------------------------------------------------------------------------------------------------------------------------------------------------------------------------------------------------------------------------------------------------------------------------------------------------------------------------------------------------------------------------------------|
| Time                               |                                                                                                                                                                                                                                                                                                                                                                                                                                                                                                                                                                              |
| Monitoring<br>Location             | SR77                                                                                                                                                                                                                                                                                                                                                                                                                                                                                                                                                                         |
| Parameter                          | 24-Hr Total Suspended Particulate                                                                                                                                                                                                                                                                                                                                                                                                                                                                                                                                            |
| Action /<br>Limit Levels           | Action Level: 170.3µg/m <sup>3</sup>                                                                                                                                                                                                                                                                                                                                                                                                                                                                                                                                         |
|                                    | Limit Level: 260µg/m³                                                                                                                                                                                                                                                                                                                                                                                                                                                                                                                                                        |
| Measured<br>Level                  | 202.7μg/m <sup>3</sup>                                                                                                                                                                                                                                                                                                                                                                                                                                                                                                                                                       |
|                                    | (Action level being exceeded)                                                                                                                                                                                                                                                                                                                                                                                                                                                                                                                                                |
| Possible reason for the exceedance | Construction Works of Entrusted Portion                                                                                                                                                                                                                                                                                                                                                                                                                                                                                                                                      |
|                                    | The construction works being carried out within the Entrusted Portion during the monitoring period including road formation work profile barrier installation, which is located approximately 70 meters from the monitoring location at SR77. (Photo 1) These works are far away from the monitoring location and also the formworks are not dusty operations. According to the site wind availability data and HKO data (Photo 2), the prevailing wind direction was from North/ Northeast, while the construction site located on the eastern side of monitoring location. |
|                                    | Hence, the works activities under Entrusted Portion during the monitoring period are not considered to be the major dust sources of the exceedance.                                                                                                                                                                                                                                                                                                                                                                                                                          |
|                                    | Conclusion                                                                                                                                                                                                                                                                                                                                                                                                                                                                                                                                                                   |
|                                    | Hence, it is considered that the exceedance was unlikely due to the construction works of the Entrusted Portion.                                                                                                                                                                                                                                                                                                                                                                                                                                                             |

Photo 1: Site photo showing the construction works area and monitoring location (Date: 8 December 2017)

Distance: Approximately 70m

Photo 2: Wind Direction at Ta Kwu Ling Ta Kwu Ling: