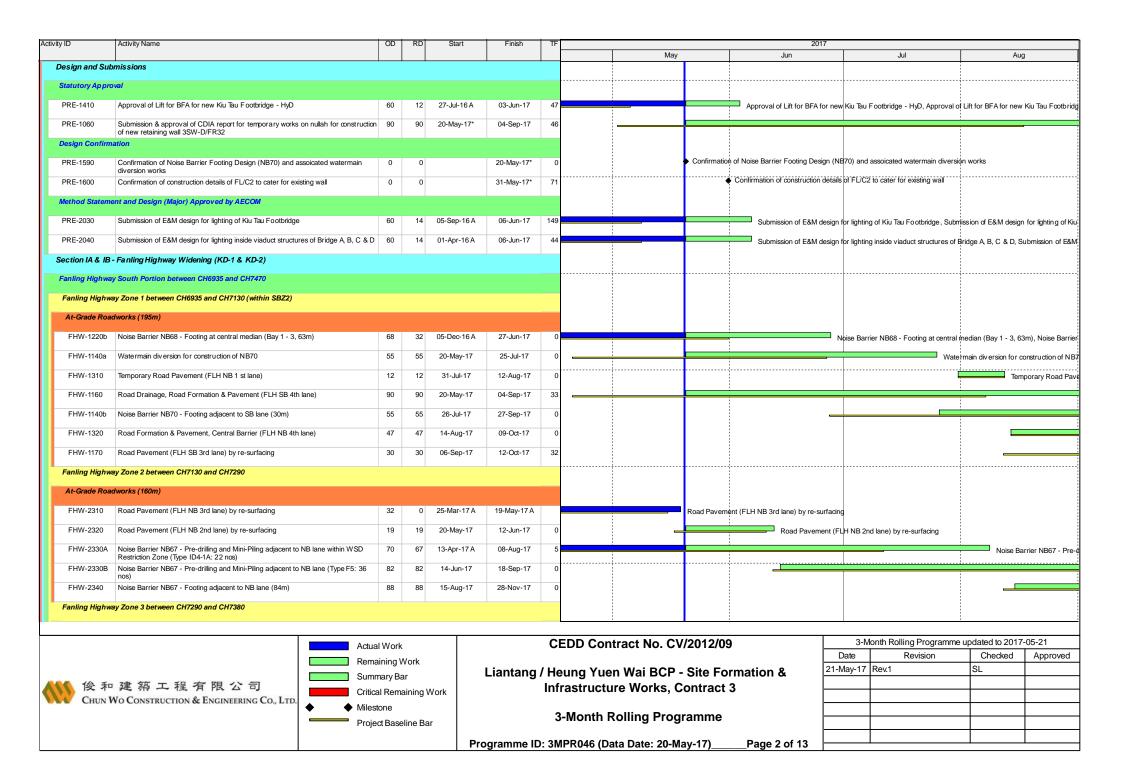

Liantang / Heung Yuen Wai BCP - Site Formation & Infrastructure Works, Contract 3

3-Month Rolling Programme

\_Page 1 of 13

| Date      | Revision | Checked | Approved |
|-----------|----------|---------|----------|
| 21-May-17 | Rev.1    | SL      |          |
|           |          |         |          |
|           |          |         |          |
|           |          |         |          |
|           |          |         |          |
|           |          |         |          |
|           |          |         |          |
|           |          |         |          |