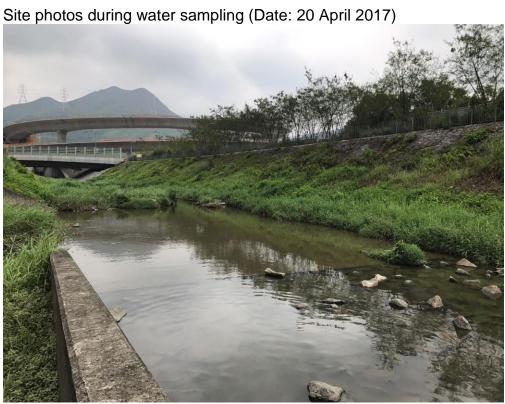

## Investigation Report of Environmental Quality Exceedance(s) Ref. No.: W170420\_DO

| Date                               | 20 April 2017                                                                                                                                                                                                                                                                                                                                                                                                                               |
|------------------------------------|---------------------------------------------------------------------------------------------------------------------------------------------------------------------------------------------------------------------------------------------------------------------------------------------------------------------------------------------------------------------------------------------------------------------------------------------|
| Time                               | 11:07 AM                                                                                                                                                                                                                                                                                                                                                                                                                                    |
| Monitoring Location                | I5 - downstream of Ma Wat River at Yuen Leng                                                                                                                                                                                                                                                                                                                                                                                                |
| Parameter                          | Dissolved Oxygen                                                                                                                                                                                                                                                                                                                                                                                                                            |
| Action / Limit Levels              | Action Level: 6.7 mg/L<br>Limit Level: 4 mg/L or 40% saturation at 15 degree<br>Celsius                                                                                                                                                                                                                                                                                                                                                     |
| Measured Level                     | 5.9mg/L<br>(Action level being exceeded)                                                                                                                                                                                                                                                                                                                                                                                                    |
| Possible reason for the exceedance | The exceedance has been investigated and was<br>considered not related to the project works as DO<br>levels were low among all monitoring stations,<br>including the control stations. The construction works<br>at box culvert has been completed in March 2017. No<br>abnormal condition was observed during the<br>monitoring. As such, the natural variation of water<br>quality has been considered attributed to the low DO<br>level. |
| Action taken / to be taken         | As the non-compliance was non-project related, no further investigation and remedial measure(s) would be required.                                                                                                                                                                                                                                                                                                                          |
| Remarks                            | -                                                                                                                                                                                                                                                                                                                                                                                                                                           |