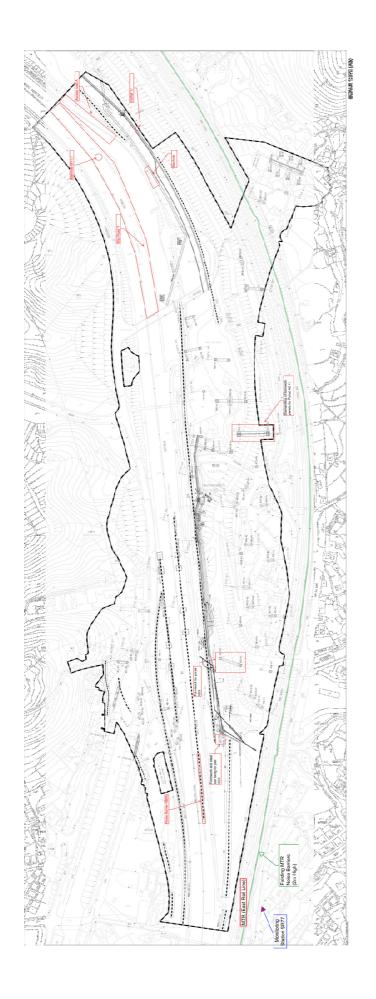

## Investigation Report of Environmental Quality Exceedance(s) Ref. No.: A160723\_24TSP

| Date                               | 23 July 2016                                                                                                                                                                                                                                                                                                                                                                                                                                                                                                                                                                                                     |
|------------------------------------|------------------------------------------------------------------------------------------------------------------------------------------------------------------------------------------------------------------------------------------------------------------------------------------------------------------------------------------------------------------------------------------------------------------------------------------------------------------------------------------------------------------------------------------------------------------------------------------------------------------|
| Time                               |                                                                                                                                                                                                                                                                                                                                                                                                                                                                                                                                                                                                                  |
| Monitoring<br>Location             | SR77                                                                                                                                                                                                                                                                                                                                                                                                                                                                                                                                                                                                             |
| Parameter                          | 24-Hr Total Suspended Particulate                                                                                                                                                                                                                                                                                                                                                                                                                                                                                                                                                                                |
| Action /<br>Limit Levels           | Action Level: 170.3µg/m <sup>3</sup>                                                                                                                                                                                                                                                                                                                                                                                                                                                                                                                                                                             |
|                                    | Limit Level: 260µg/m <sup>3</sup>                                                                                                                                                                                                                                                                                                                                                                                                                                                                                                                                                                                |
| Measured<br>Level                  | 172.3μg/m <sup>3</sup>                                                                                                                                                                                                                                                                                                                                                                                                                                                                                                                                                                                           |
|                                    | (Action level being exceeded)                                                                                                                                                                                                                                                                                                                                                                                                                                                                                                                                                                                    |
| Possible reason for the exceedance | Construction Works of Entrusted Portion                                                                                                                                                                                                                                                                                                                                                                                                                                                                                                                                                                          |
|                                    | The construction works being carried out within the Entrusted Portion during the monitoring period including construction of Pier AC4, which is located approximately 100 meters from the monitoring location at SR77, and the works being carried out at northern side of the site near Tong Hang East, which were at a much farther distance of more than 300 meters from the monitoring location at SR77. These works are far away from the monitoring location and also the formworks are not dusty operations. (refer to the attached location plan showing the works activities of the Entrusted Portion). |
|                                    | Hence, the works activities under Entrusted Portion during the monitoring period are not considered to be the major dust sources of the exceedance.                                                                                                                                                                                                                                                                                                                                                                                                                                                              |
|                                    | Disturbance during Monitoring                                                                                                                                                                                                                                                                                                                                                                                                                                                                                                                                                                                    |
|                                    | Road works being carried out by another Contractor (under Contract No. TP/2010/02 Cycle Tracks From Sheung Shui to Ma On Shan) were observed within close proximity of the monitoring works. Excavation has been conducted during the monitoring period and exposed earth and stockpiles were found within close proximity of the monitoring station. (See Photo 1 and Photo 2)                                                                                                                                                                                                                                  |
|                                    | Such dusty materials may contribute to the dust sources being recorded by the high volume sampler.                                                                                                                                                                                                                                                                                                                                                                                                                                                                                                               |
|                                    | Conclusion                                                                                                                                                                                                                                                                                                                                                                                                                                                                                                                                                                                                       |
|                                    | Hence, it is considered that the exceedance was unlikely due to the construction works of the Entrusted Portion.                                                                                                                                                                                                                                                                                                                                                                                                                                                                                                 |