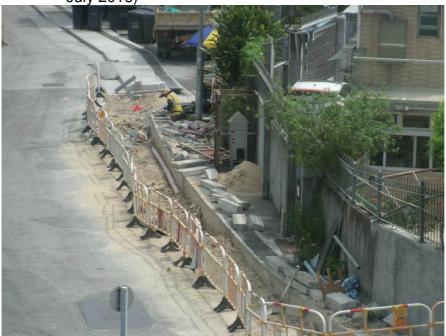

## Investigation Report of Environmental Quality Exceedance(s) Ref. No.: A160723\_24TSP

| Date                               | 23 July 2016                                                                                                                                                                                                                                                                                                                                                                                                                                                                                                                                                                                                     |
|------------------------------------|------------------------------------------------------------------------------------------------------------------------------------------------------------------------------------------------------------------------------------------------------------------------------------------------------------------------------------------------------------------------------------------------------------------------------------------------------------------------------------------------------------------------------------------------------------------------------------------------------------------|
| Time                               |                                                                                                                                                                                                                                                                                                                                                                                                                                                                                                                                                                                                                  |
| Monitoring<br>Location             | SR77                                                                                                                                                                                                                                                                                                                                                                                                                                                                                                                                                                                                             |
| Parameter                          | 24-Hr Total Suspended Particulate                                                                                                                                                                                                                                                                                                                                                                                                                                                                                                                                                                                |
| Action /<br>Limit Levels           | Action Level: 170.3µg/m <sup>3</sup>                                                                                                                                                                                                                                                                                                                                                                                                                                                                                                                                                                             |
|                                    | Limit Level: 260µg/m <sup>3</sup>                                                                                                                                                                                                                                                                                                                                                                                                                                                                                                                                                                                |
| Measured<br>Level                  | 172.3μg/m <sup>3</sup>                                                                                                                                                                                                                                                                                                                                                                                                                                                                                                                                                                                           |
|                                    | (Action level being exceeded)                                                                                                                                                                                                                                                                                                                                                                                                                                                                                                                                                                                    |
| Possible reason for the exceedance | Construction Works of Entrusted Portion                                                                                                                                                                                                                                                                                                                                                                                                                                                                                                                                                                          |
|                                    | The construction works being carried out within the Entrusted Portion during the monitoring period including construction of Pier AC4, which is located approximately 100 meters from the monitoring location at SR77, and the works being carried out at northern side of the site near Tong Hang East, which were at a much farther distance of more than 300 meters from the monitoring location at SR77. These works are far away from the monitoring location and also the formworks are not dusty operations. (refer to the attached location plan showing the works activities of the Entrusted Portion). |
|                                    | Hence, the works activities under Entrusted Portion during the monitoring period are not considered to be the major dust sources of the exceedance.                                                                                                                                                                                                                                                                                                                                                                                                                                                              |
|                                    | Disturbance during Monitoring                                                                                                                                                                                                                                                                                                                                                                                                                                                                                                                                                                                    |
|                                    | Road works being carried out by another Contractor (under Contract No. TP/2010/02 Cycle Tracks From Sheung Shui to Ma On Shan) were observed within close proximity of the monitoring works. Excavation has been conducted during the monitoring period and exposed earth and stockpiles were found within close proximity of the monitoring station. (See Photo 1 and Photo 2)                                                                                                                                                                                                                                  |
|                                    | Such dusty materials may contribute to the dust sources being recorded by the high volume sampler.                                                                                                                                                                                                                                                                                                                                                                                                                                                                                                               |
|                                    | Conclusion                                                                                                                                                                                                                                                                                                                                                                                                                                                                                                                                                                                                       |
|                                    | Hence, it is considered that the exceedance was unlikely due to the construction works of the Entrusted Portion.                                                                                                                                                                                                                                                                                                                                                                                                                                                                                                 |

Photo 1: Road Works observed near the Air Quality Monitoring Station (Date: 23 July 2016)

Photo 2: Excavated area and exposed earth near the monitoring location (Date: 23 July 2016)