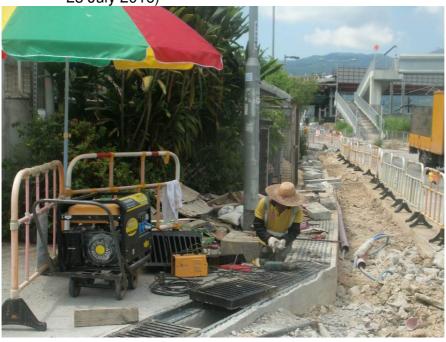

## Investigation Report of Environmental Quality Exceedance(s) Ref. No.: A160723\_24TSP

| Date                               | 23 July 2016                                                                                                                                                                                                                                                                                                                                                                                                                                                                                                                                                                                                     |
|------------------------------------|------------------------------------------------------------------------------------------------------------------------------------------------------------------------------------------------------------------------------------------------------------------------------------------------------------------------------------------------------------------------------------------------------------------------------------------------------------------------------------------------------------------------------------------------------------------------------------------------------------------|
| Time                               |                                                                                                                                                                                                                                                                                                                                                                                                                                                                                                                                                                                                                  |
| Monitoring<br>Location             | SR77                                                                                                                                                                                                                                                                                                                                                                                                                                                                                                                                                                                                             |
| Parameter                          | 24-Hr Total Suspended Particulate                                                                                                                                                                                                                                                                                                                                                                                                                                                                                                                                                                                |
| Action /<br>Limit Levels           | Action Level: 170.3µg/m <sup>3</sup>                                                                                                                                                                                                                                                                                                                                                                                                                                                                                                                                                                             |
|                                    | Limit Level: 260µg/m <sup>3</sup>                                                                                                                                                                                                                                                                                                                                                                                                                                                                                                                                                                                |
| Measured<br>Level                  | 172.3μg/m <sup>3</sup>                                                                                                                                                                                                                                                                                                                                                                                                                                                                                                                                                                                           |
|                                    | (Action level being exceeded)                                                                                                                                                                                                                                                                                                                                                                                                                                                                                                                                                                                    |
| Possible reason for the exceedance | Construction Works of Entrusted Portion                                                                                                                                                                                                                                                                                                                                                                                                                                                                                                                                                                          |
|                                    | The construction works being carried out within the Entrusted Portion during the monitoring period including construction of Pier AC4, which is located approximately 100 meters from the monitoring location at SR77, and the works being carried out at northern side of the site near Tong Hang East, which were at a much farther distance of more than 300 meters from the monitoring location at SR77. These works are far away from the monitoring location and also the formworks are not dusty operations. (refer to the attached location plan showing the works activities of the Entrusted Portion). |
|                                    | Hence, the works activities under Entrusted Portion during the monitoring period are not considered to be the major dust sources of the exceedance.                                                                                                                                                                                                                                                                                                                                                                                                                                                              |
|                                    | Disturbance during Monitoring                                                                                                                                                                                                                                                                                                                                                                                                                                                                                                                                                                                    |
|                                    | Road works being carried out by another Contractor (under Contract No. TP/2010/02 Cycle Tracks From Sheung Shui to Ma On Shan) were observed within close proximity of the monitoring works. Excavation has been conducted during the monitoring period and exposed earth and stockpiles were found within close proximity of the monitoring station. (See Photo 1 and Photo 2)                                                                                                                                                                                                                                  |
|                                    | Such dusty materials may contribute to the dust sources being recorded by the high volume sampler.                                                                                                                                                                                                                                                                                                                                                                                                                                                                                                               |
|                                    | Conclusion                                                                                                                                                                                                                                                                                                                                                                                                                                                                                                                                                                                                       |
|                                    | Hence, it is considered that the exceedance was unlikely due to the construction works of the Entrusted Portion.                                                                                                                                                                                                                                                                                                                                                                                                                                                                                                 |

Photo 1: Road Works observed near the Air Quality Monitoring Station (Date: 23 July 2016)

Photo 2: Excavated area and exposed earth near the monitoring location (Date: 23 July 2016)