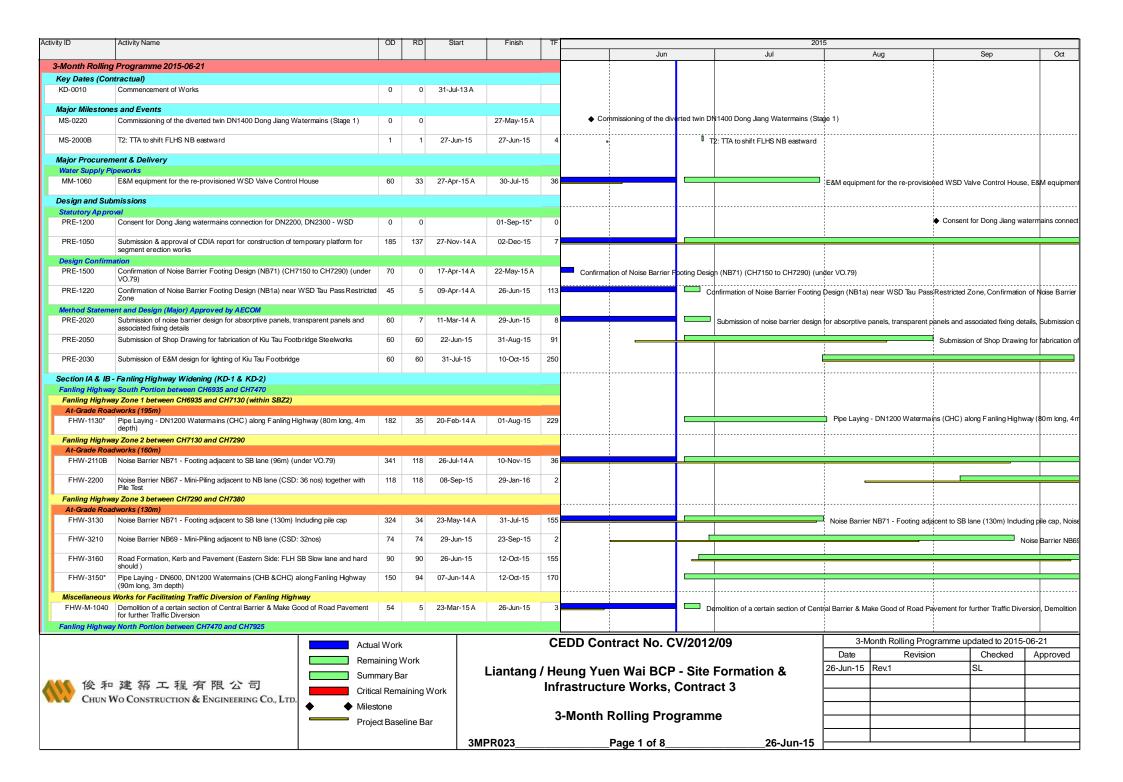

## Appendix A Construction Programme

| ctivity ID                  | Activity Name                                                                                                                                                                                                                                                                                                                                                                                                                                                                                                                                                                                                                                                                                                                                                                                                                                                                                                                                                                                                                                                                                                                                                                                                                                                                                                                                                                                                                                                                                                                                                                                                                                                                                                                                                                                                                                                                                                                                                                                                                                                                                                                  | OD       | RD      | Start       | Finish                                                                            | T   |        |               |            | 201                              | 5                                          |                                       |                  |                     |                  |
|-----------------------------|--------------------------------------------------------------------------------------------------------------------------------------------------------------------------------------------------------------------------------------------------------------------------------------------------------------------------------------------------------------------------------------------------------------------------------------------------------------------------------------------------------------------------------------------------------------------------------------------------------------------------------------------------------------------------------------------------------------------------------------------------------------------------------------------------------------------------------------------------------------------------------------------------------------------------------------------------------------------------------------------------------------------------------------------------------------------------------------------------------------------------------------------------------------------------------------------------------------------------------------------------------------------------------------------------------------------------------------------------------------------------------------------------------------------------------------------------------------------------------------------------------------------------------------------------------------------------------------------------------------------------------------------------------------------------------------------------------------------------------------------------------------------------------------------------------------------------------------------------------------------------------------------------------------------------------------------------------------------------------------------------------------------------------------------------------------------------------------------------------------------------------|----------|---------|-------------|-----------------------------------------------------------------------------------|-----|--------|---------------|------------|----------------------------------|--------------------------------------------|---------------------------------------|------------------|---------------------|------------------|
|                             |                                                                                                                                                                                                                                                                                                                                                                                                                                                                                                                                                                                                                                                                                                                                                                                                                                                                                                                                                                                                                                                                                                                                                                                                                                                                                                                                                                                                                                                                                                                                                                                                                                                                                                                                                                                                                                                                                                                                                                                                                                                                                                                                |          |         |             |                                                                                   |     |        | Jun           |            | Jul                              |                                            | Aug                                   |                  | Sep                 | Oct              |
| TWSRE-1110                  | Noise Barrier NB3 - PC01 & PC02 Pile Cap Construction                                                                                                                                                                                                                                                                                                                                                                                                                                                                                                                                                                                                                                                                                                                                                                                                                                                                                                                                                                                                                                                                                                                                                                                                                                                                                                                                                                                                                                                                                                                                                                                                                                                                                                                                                                                                                                                                                                                                                                                                                                                                          | 55       | 12      | 19-Jan-15 A | 06-Jul-15                                                                         | 1   |        |               |            | Noise Barrier NB3 - PC01         | & PC02 Pile                                | Cap Construction, Nois                | se Barrier NB3   | - PC01 & PC02 Pi    | e Cap Cons       |
| TWSRE-1150                  | Construct no fine concrete, U-channel and filling to required level for pipe laying works                                                                                                                                                                                                                                                                                                                                                                                                                                                                                                                                                                                                                                                                                                                                                                                                                                                                                                                                                                                                                                                                                                                                                                                                                                                                                                                                                                                                                                                                                                                                                                                                                                                                                                                                                                                                                                                                                                                                                                                                                                      | 30       | 15      | 06-Jan-15 A | 09-Jul-15                                                                         |     |        |               |            | Construct no fine conc           | ete, U-chanr                               | nel and filling to require            | d level for pipe | laying works, Cons  | struct no fine   |
| TWSRE-1120                  | Noise Barrier NB3 - Footing adjacent to Realigned TWSR East (96m)                                                                                                                                                                                                                                                                                                                                                                                                                                                                                                                                                                                                                                                                                                                                                                                                                                                                                                                                                                                                                                                                                                                                                                                                                                                                                                                                                                                                                                                                                                                                                                                                                                                                                                                                                                                                                                                                                                                                                                                                                                                              | 110      | 24      | 29-Dec-14 A | 20-Jul-15                                                                         |     | _      |               |            | Noise Bar                        | rier NB3 - Fo                              | ooting adjacent to Realig             | ghed TWSR Ea     | ast (96m), Noise Ba | arrier NB3 -     |
| TW SRE-1140*                | Pipe laying - DN1400 Watermains (CHKA) along Realigned TWSR East                                                                                                                                                                                                                                                                                                                                                                                                                                                                                                                                                                                                                                                                                                                                                                                                                                                                                                                                                                                                                                                                                                                                                                                                                                                                                                                                                                                                                                                                                                                                                                                                                                                                                                                                                                                                                                                                                                                                                                                                                                                               | 55       | 55      | 10-Jul-15   | 02-Sep-15                                                                         |     | 1      |               |            |                                  | !                                          |                                       | Pipe layin       | ig - DN1400 Water   | mains (CHK       |
| TWSRE Zone 2 I              | between CH270 and CH380                                                                                                                                                                                                                                                                                                                                                                                                                                                                                                                                                                                                                                                                                                                                                                                                                                                                                                                                                                                                                                                                                                                                                                                                                                                                                                                                                                                                                                                                                                                                                                                                                                                                                                                                                                                                                                                                                                                                                                                                                                                                                                        |          |         |             |                                                                                   |     |        |               |            |                                  |                                            |                                       |                  |                     |                  |
| At-Grade Road               | lworks                                                                                                                                                                                                                                                                                                                                                                                                                                                                                                                                                                                                                                                                                                                                                                                                                                                                                                                                                                                                                                                                                                                                                                                                                                                                                                                                                                                                                                                                                                                                                                                                                                                                                                                                                                                                                                                                                                                                                                                                                                                                                                                         |          |         |             |                                                                                   |     |        | :             |            |                                  |                                            |                                       |                  |                     |                  |
| TWSRE-2010                  | Noise Barrier NB3 - Footing adjacent to Realigned TWSR East (48m)                                                                                                                                                                                                                                                                                                                                                                                                                                                                                                                                                                                                                                                                                                                                                                                                                                                                                                                                                                                                                                                                                                                                                                                                                                                                                                                                                                                                                                                                                                                                                                                                                                                                                                                                                                                                                                                                                                                                                                                                                                                              | 110      | 74      | 03-Mar-15 A | 16-Sep-15                                                                         | 8   |        |               |            |                                  |                                            |                                       |                  | Noise Barrie        | r NB3 - Fo       |
|                             | * Pipe laying - DN1400 Watermains (CHK) along Realigned TWSR East                                                                                                                                                                                                                                                                                                                                                                                                                                                                                                                                                                                                                                                                                                                                                                                                                                                                                                                                                                                                                                                                                                                                                                                                                                                                                                                                                                                                                                                                                                                                                                                                                                                                                                                                                                                                                                                                                                                                                                                                                                                              | 55       | 55      | 03-Sep-15   | 09-Nov-15                                                                         |     |        |               |            |                                  |                                            |                                       |                  |                     |                  |
|                             | between CH380 and CH456                                                                                                                                                                                                                                                                                                                                                                                                                                                                                                                                                                                                                                                                                                                                                                                                                                                                                                                                                                                                                                                                                                                                                                                                                                                                                                                                                                                                                                                                                                                                                                                                                                                                                                                                                                                                                                                                                                                                                                                                                                                                                                        |          |         |             |                                                                                   |     |        |               |            |                                  | !                                          |                                       |                  |                     |                  |
| At-Grade Road<br>TWSRE-3010 | Noise Barrier NB3 - Footing adjacent to Realigned TWSR East (62m)                                                                                                                                                                                                                                                                                                                                                                                                                                                                                                                                                                                                                                                                                                                                                                                                                                                                                                                                                                                                                                                                                                                                                                                                                                                                                                                                                                                                                                                                                                                                                                                                                                                                                                                                                                                                                                                                                                                                                                                                                                                              | 85       | 34      | 19-Mar-15 A | 31-Jul-15                                                                         | 1   |        |               |            |                                  | Noise Bar                                  | rier NB3 - Footing adja               | cent to Realign  | ned TWSR East (62   | <br>2m), Noise E |
| TW SRE-3020A                | * Pipe Laying - DN600 & DN1200 Watermains (CHB & CHC) along Realigned TWSR                                                                                                                                                                                                                                                                                                                                                                                                                                                                                                                                                                                                                                                                                                                                                                                                                                                                                                                                                                                                                                                                                                                                                                                                                                                                                                                                                                                                                                                                                                                                                                                                                                                                                                                                                                                                                                                                                                                                                                                                                                                     | 78       | 78      | 16-Jul-15   | 16-Oct-15                                                                         | 1   | i      |               |            |                                  | 1                                          |                                       | 1                |                     |                  |
| Roundabout A.               | East Slip Road and Access Road                                                                                                                                                                                                                                                                                                                                                                                                                                                                                                                                                                                                                                                                                                                                                                                                                                                                                                                                                                                                                                                                                                                                                                                                                                                                                                                                                                                                                                                                                                                                                                                                                                                                                                                                                                                                                                                                                                                                                                                                                                                                                                 |          |         |             |                                                                                   |     |        |               |            |                                  |                                            |                                       |                  |                     |                  |
|                             | Pipe laying - DN2300 Watermains (CHJ) along Access Road A                                                                                                                                                                                                                                                                                                                                                                                                                                                                                                                                                                                                                                                                                                                                                                                                                                                                                                                                                                                                                                                                                                                                                                                                                                                                                                                                                                                                                                                                                                                                                                                                                                                                                                                                                                                                                                                                                                                                                                                                                                                                      | 68       | 0       | 02-Jan-15 A | 28-May-15 A                                                                       |     |        |               |            |                                  |                                            |                                       |                  |                     |                  |
| TWSRE-4040A*                | Pipe laying - DN600 & DN1200 Watermains (CHB & CHC) along Access Road A                                                                                                                                                                                                                                                                                                                                                                                                                                                                                                                                                                                                                                                                                                                                                                                                                                                                                                                                                                                                                                                                                                                                                                                                                                                                                                                                                                                                                                                                                                                                                                                                                                                                                                                                                                                                                                                                                                                                                                                                                                                        | 58       | 0       | 03-Mar-15 A | 15-Jun-15 A                                                                       |     |        |               |            |                                  |                                            |                                       |                  |                     |                  |
| TWSRE-4080                  | Preparation Works for Implementation of TTA Scheme E1                                                                                                                                                                                                                                                                                                                                                                                                                                                                                                                                                                                                                                                                                                                                                                                                                                                                                                                                                                                                                                                                                                                                                                                                                                                                                                                                                                                                                                                                                                                                                                                                                                                                                                                                                                                                                                                                                                                                                                                                                                                                          | 42       | 42      | 24-Jun-15   | 12-Aug-15                                                                         |     |        |               |            |                                  |                                            | Preparation                           | n Works for Im   | plementation of TT  | A Scheme E       |
| TWSRE-4060B                 | Access Road A - Road Formation, Kerb, Planter and Pavement                                                                                                                                                                                                                                                                                                                                                                                                                                                                                                                                                                                                                                                                                                                                                                                                                                                                                                                                                                                                                                                                                                                                                                                                                                                                                                                                                                                                                                                                                                                                                                                                                                                                                                                                                                                                                                                                                                                                                                                                                                                                     | 44       | 44      | 22-Jun-15   | 12-Aug-15                                                                         |     |        |               |            |                                  | !                                          | Access Roa                            | ad A - Road Fo   | ormation, Kerb, Pla | nter and Pa      |
| TWSRE-4090                  | Implementation of TTA - Scheme E1                                                                                                                                                                                                                                                                                                                                                                                                                                                                                                                                                                                                                                                                                                                                                                                                                                                                                                                                                                                                                                                                                                                                                                                                                                                                                                                                                                                                                                                                                                                                                                                                                                                                                                                                                                                                                                                                                                                                                                                                                                                                                              | 0        | 0       | 13-Aug-15   |                                                                                   |     | 5      |               |            |                                  |                                            | <ul> <li>Implementation of</li> </ul> | TTA - Scheme     | E1                  |                  |
| TWSRE-4030B                 | Slip Road Y (CH100-CH230) - Road Formation, Remaining Road Drainage, Kerb, Planter and Pavement                                                                                                                                                                                                                                                                                                                                                                                                                                                                                                                                                                                                                                                                                                                                                                                                                                                                                                                                                                                                                                                                                                                                                                                                                                                                                                                                                                                                                                                                                                                                                                                                                                                                                                                                                                                                                                                                                                                                                                                                                                | 60       | 60      | 13-Aug-15   | 24-Oct-15                                                                         |     |        |               |            |                                  |                                            |                                       | <u>:</u>         |                     |                  |
| TWSRE-4040B*                | Pipe laying - DN600 & DN1200 Watermains (CHB & CHC) along Roundabout A                                                                                                                                                                                                                                                                                                                                                                                                                                                                                                                                                                                                                                                                                                                                                                                                                                                                                                                                                                                                                                                                                                                                                                                                                                                                                                                                                                                                                                                                                                                                                                                                                                                                                                                                                                                                                                                                                                                                                                                                                                                         | 66       | 66      | 13-Aug-15   | 31-Oct-15                                                                         |     | 1      |               |            |                                  |                                            |                                       | 1                |                     |                  |
| Stage 1C - Viad             | luct Structure & TCSS Civil Provisions (KD-9)                                                                                                                                                                                                                                                                                                                                                                                                                                                                                                                                                                                                                                                                                                                                                                                                                                                                                                                                                                                                                                                                                                                                                                                                                                                                                                                                                                                                                                                                                                                                                                                                                                                                                                                                                                                                                                                                                                                                                                                                                                                                                  |          |         |             |                                                                                   |     |        |               |            |                                  | ;<br>                                      |                                       |                  |                     |                  |
| Preliminaries<br>B-4050     | Erection of Catch Fence at Portion FH9 for AB11 and AD12                                                                                                                                                                                                                                                                                                                                                                                                                                                                                                                                                                                                                                                                                                                                                                                                                                                                                                                                                                                                                                                                                                                                                                                                                                                                                                                                                                                                                                                                                                                                                                                                                                                                                                                                                                                                                                                                                                                                                                                                                                                                       | 45       | 0       | 13-Apr-15 A | 03-Jun-15 A                                                                       |     |        | Erection of C | atch Fence | at Portion FH9 for AB11 and AD12 |                                            |                                       |                  |                     |                  |
| Farm detter 0 B             | No Complete the Complete to th |          |         |             |                                                                                   |     |        |               |            |                                  |                                            |                                       |                  |                     |                  |
| Bridge A                    | Pier Construction                                                                                                                                                                                                                                                                                                                                                                                                                                                                                                                                                                                                                                                                                                                                                                                                                                                                                                                                                                                                                                                                                                                                                                                                                                                                                                                                                                                                                                                                                                                                                                                                                                                                                                                                                                                                                                                                                                                                                                                                                                                                                                              |          |         |             |                                                                                   |     |        |               |            |                                  | <u> </u>                                   |                                       | -                |                     |                  |
| BA-03-1020                  | Pier AA3 - Pile Cap                                                                                                                                                                                                                                                                                                                                                                                                                                                                                                                                                                                                                                                                                                                                                                                                                                                                                                                                                                                                                                                                                                                                                                                                                                                                                                                                                                                                                                                                                                                                                                                                                                                                                                                                                                                                                                                                                                                                                                                                                                                                                                            | 30       | 0       | 27-Apr-15 A | 06-Jun-15 A                                                                       |     |        |               | Pie        | er AA3 - Pile Cap                | ÷                                          |                                       | †                |                     |                  |
| BA-13-1030                  | Pier AA13 - Pier Construction (Twin Pier)                                                                                                                                                                                                                                                                                                                                                                                                                                                                                                                                                                                                                                                                                                                                                                                                                                                                                                                                                                                                                                                                                                                                                                                                                                                                                                                                                                                                                                                                                                                                                                                                                                                                                                                                                                                                                                                                                                                                                                                                                                                                                      | 38       | 0       | 06-Nov-14 A | 19-Jun-15 A                                                                       |     |        |               |            | - Pier Construction (Twin Pier)  |                                            |                                       |                  |                     |                  |
| BA-09-1000                  | Pier AA9 - Piling Works                                                                                                                                                                                                                                                                                                                                                                                                                                                                                                                                                                                                                                                                                                                                                                                                                                                                                                                                                                                                                                                                                                                                                                                                                                                                                                                                                                                                                                                                                                                                                                                                                                                                                                                                                                                                                                                                                                                                                                                                                                                                                                        | 36       | 14      | 30-May-15 A | 08-Jul-15                                                                         | 11  |        |               |            | Pier AA9 - Piling                | Works, Pier A                              | AA9 - Piling Works                    |                  |                     |                  |
| BA-17-1030                  | Pier AA17 - Pier Construction                                                                                                                                                                                                                                                                                                                                                                                                                                                                                                                                                                                                                                                                                                                                                                                                                                                                                                                                                                                                                                                                                                                                                                                                                                                                                                                                                                                                                                                                                                                                                                                                                                                                                                                                                                                                                                                                                                                                                                                                                                                                                                  | 24       | 18      |             | 13-Jul-15                                                                         | 5   |        |               |            | <u> </u>                         |                                            | Construction, Pier AA1                | 7 - Pier Constr  | uction              |                  |
| BA-15-1030                  | Pier AA15 - Pier Construction                                                                                                                                                                                                                                                                                                                                                                                                                                                                                                                                                                                                                                                                                                                                                                                                                                                                                                                                                                                                                                                                                                                                                                                                                                                                                                                                                                                                                                                                                                                                                                                                                                                                                                                                                                                                                                                                                                                                                                                                                                                                                                  | 31       | 14      | 14-Feb-15 A | 15-Jul-15                                                                         | +   |        |               | τ          |                                  | :                                          | n, Pier AA15 - Pier Con               | į                |                     |                  |
| BA-16-1030                  | Pier AA16 - Pier Construction                                                                                                                                                                                                                                                                                                                                                                                                                                                                                                                                                                                                                                                                                                                                                                                                                                                                                                                                                                                                                                                                                                                                                                                                                                                                                                                                                                                                                                                                                                                                                                                                                                                                                                                                                                                                                                                                                                                                                                                                                                                                                                  | 35       | 24      | 29-Apr-15 A | 20-Jul-15                                                                         | 2   |        |               |            |                                  | ļ                                          | struction, Pier AA16 - Pi             |                  | n                   |                  |
| BA-02-1020A                 | Pier AA2E - Pile Cap                                                                                                                                                                                                                                                                                                                                                                                                                                                                                                                                                                                                                                                                                                                                                                                                                                                                                                                                                                                                                                                                                                                                                                                                                                                                                                                                                                                                                                                                                                                                                                                                                                                                                                                                                                                                                                                                                                                                                                                                                                                                                                           | 30       | 25      | ·           | 21-Jul-15                                                                         | 6   |        |               |            |                                  |                                            |                                       |                  | AA2E - Pile Cap     |                  |
| BA-03-1030                  | Pier AA3 - Pier Construction                                                                                                                                                                                                                                                                                                                                                                                                                                                                                                                                                                                                                                                                                                                                                                                                                                                                                                                                                                                                                                                                                                                                                                                                                                                                                                                                                                                                                                                                                                                                                                                                                                                                                                                                                                                                                                                                                                                                                                                                                                                                                                   | 14       | 14      | 07-Jul-15   | 22-Jul-15                                                                         | 11  |        |               |            |                                  |                                            |                                       |                  | •                   |                  |
|                             |                                                                                                                                                                                                                                                                                                                                                                                                                                                                                                                                                                                                                                                                                                                                                                                                                                                                                                                                                                                                                                                                                                                                                                                                                                                                                                                                                                                                                                                                                                                                                                                                                                                                                                                                                                                                                                                                                                                                                                                                                                                                                                                                |          |         |             |                                                                                   |     |        |               |            |                                  | 1                                          |                                       | 1                |                     |                  |
|                             | Actua                                                                                                                                                                                                                                                                                                                                                                                                                                                                                                                                                                                                                                                                                                                                                                                                                                                                                                                                                                                                                                                                                                                                                                                                                                                                                                                                                                                                                                                                                                                                                                                                                                                                                                                                                                                                                                                                                                                                                                                                                                                                                                                          | l Work   |         |             | CEDD Contract No. CV/2012/09                                                      |     |        |               |            |                                  | 3-Month Rolling Programme updated to 2015- |                                       |                  |                     |                  |
|                             | Rema                                                                                                                                                                                                                                                                                                                                                                                                                                                                                                                                                                                                                                                                                                                                                                                                                                                                                                                                                                                                                                                                                                                                                                                                                                                                                                                                                                                                                                                                                                                                                                                                                                                                                                                                                                                                                                                                                                                                                                                                                                                                                                                           | aining V | Vork    |             |                                                                                   |     |        |               |            |                                  | Date                                       | Revisio                               | n                | Checked             | Approve          |
|                             |                                                                                                                                                                                                                                                                                                                                                                                                                                                                                                                                                                                                                                                                                                                                                                                                                                                                                                                                                                                                                                                                                                                                                                                                                                                                                                                                                                                                                                                                                                                                                                                                                                                                                                                                                                                                                                                                                                                                                                                                                                                                                                                                | •        |         |             | Liantang                                                                          | / H | euna Y | uen Wai BCP   | - Site     | Formation &                      | 26-Jun-1                                   | 5 Rev.1                               |                  | SL                  |                  |
| ₩ 俊和建築工程有限公司                |                                                                                                                                                                                                                                                                                                                                                                                                                                                                                                                                                                                                                                                                                                                                                                                                                                                                                                                                                                                                                                                                                                                                                                                                                                                                                                                                                                                                                                                                                                                                                                                                                                                                                                                                                                                                                                                                                                                                                                                                                                                                                                                                |          | ar      |             | Liantang / Heung Yuen Wai BCP - Site Formation & Infrastructure Works, Contract 3 |     |        |               |            |                                  |                                            |                                       |                  |                     |                  |
| OHUN L                      | 医科工程有限公司<br>Wo Construction & Engineering Co., Ltd.                                                                                                                                                                                                                                                                                                                                                                                                                                                                                                                                                                                                                                                                                                                                                                                                                                                                                                                                                                                                                                                                                                                                                                                                                                                                                                                                                                                                                                                                                                                                                                                                                                                                                                                                                                                                                                                                                                                                                                                                                                                                            | al Rema  | aining  | Work        |                                                                                   | ın  | rastru | cture works,  | Contra     | act 3                            |                                            |                                       |                  |                     |                  |
| CHUNV                       | ♦ Milest                                                                                                                                                                                                                                                                                                                                                                                                                                                                                                                                                                                                                                                                                                                                                                                                                                                                                                                                                                                                                                                                                                                                                                                                                                                                                                                                                                                                                                                                                                                                                                                                                                                                                                                                                                                                                                                                                                                                                                                                                                                                                                                       | tone     |         |             |                                                                                   |     |        | . B. III. B   |            |                                  |                                            |                                       |                  |                     |                  |
|                             | Project                                                                                                                                                                                                                                                                                                                                                                                                                                                                                                                                                                                                                                                                                                                                                                                                                                                                                                                                                                                                                                                                                                                                                                                                                                                                                                                                                                                                                                                                                                                                                                                                                                                                                                                                                                                                                                                                                                                                                                                                                                                                                                                        | ct Base  | eline B | sar         |                                                                                   |     | 3-Mont | h Rolling Pro | gramn      | ne                               |                                            |                                       |                  |                     |                  |
|                             | 1                                                                                                                                                                                                                                                                                                                                                                                                                                                                                                                                                                                                                                                                                                                                                                                                                                                                                                                                                                                                                                                                                                                                                                                                                                                                                                                                                                                                                                                                                                                                                                                                                                                                                                                                                                                                                                                                                                                                                                                                                                                                                                                              |          |         | 1           |                                                                                   |     |        |               |            |                                  |                                            | 1                                     |                  | T                   |                  |