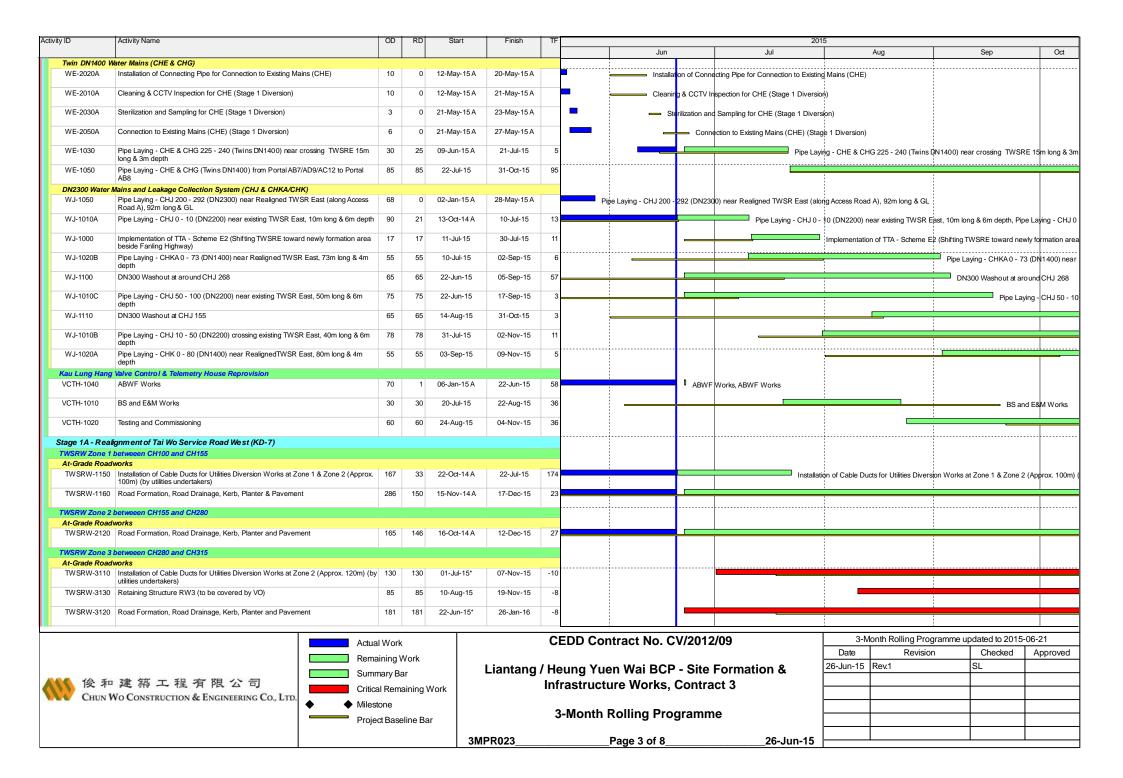

## Appendix A Construction Programme

| ctivity ID                  | Activity Name                                                                                                                                                                                                                                                                                                                                                                                                                                                                                                                                                                                                                                                                                                                                                                                                                                                                                                                                                                                                                                                                                                                                                                                                                                                                                                                                                                                                                                                                                                                                                                                                                                                                                                                                                                                                                                                                                                                                                                                                                                                                                                                  | OD       | RD      | Start       | Finish                                                                            | T   |        |               |            | 201                              | 5                                          |                                       |                  |                     |                  |
|-----------------------------|--------------------------------------------------------------------------------------------------------------------------------------------------------------------------------------------------------------------------------------------------------------------------------------------------------------------------------------------------------------------------------------------------------------------------------------------------------------------------------------------------------------------------------------------------------------------------------------------------------------------------------------------------------------------------------------------------------------------------------------------------------------------------------------------------------------------------------------------------------------------------------------------------------------------------------------------------------------------------------------------------------------------------------------------------------------------------------------------------------------------------------------------------------------------------------------------------------------------------------------------------------------------------------------------------------------------------------------------------------------------------------------------------------------------------------------------------------------------------------------------------------------------------------------------------------------------------------------------------------------------------------------------------------------------------------------------------------------------------------------------------------------------------------------------------------------------------------------------------------------------------------------------------------------------------------------------------------------------------------------------------------------------------------------------------------------------------------------------------------------------------------|----------|---------|-------------|-----------------------------------------------------------------------------------|-----|--------|---------------|------------|----------------------------------|--------------------------------------------|---------------------------------------|------------------|---------------------|------------------|
|                             |                                                                                                                                                                                                                                                                                                                                                                                                                                                                                                                                                                                                                                                                                                                                                                                                                                                                                                                                                                                                                                                                                                                                                                                                                                                                                                                                                                                                                                                                                                                                                                                                                                                                                                                                                                                                                                                                                                                                                                                                                                                                                                                                |          |         |             |                                                                                   |     |        | Jun           |            | Jul                              |                                            | Aug                                   |                  | Sep                 | Oct              |
| TWSRE-1110                  | Noise Barrier NB3 - PC01 & PC02 Pile Cap Construction                                                                                                                                                                                                                                                                                                                                                                                                                                                                                                                                                                                                                                                                                                                                                                                                                                                                                                                                                                                                                                                                                                                                                                                                                                                                                                                                                                                                                                                                                                                                                                                                                                                                                                                                                                                                                                                                                                                                                                                                                                                                          | 55       | 12      | 19-Jan-15 A | 06-Jul-15                                                                         | 1   |        |               |            | Noise Barrier NB3 - PC01         | & PC02 Pile                                | Cap Construction, Nois                | se Barrier NB3   | - PC01 & PC02 Pi    | e Cap Cons       |
| TWSRE-1150                  | Construct no fine concrete, U-channel and filling to required level for pipe laying works                                                                                                                                                                                                                                                                                                                                                                                                                                                                                                                                                                                                                                                                                                                                                                                                                                                                                                                                                                                                                                                                                                                                                                                                                                                                                                                                                                                                                                                                                                                                                                                                                                                                                                                                                                                                                                                                                                                                                                                                                                      | 30       | 15      | 06-Jan-15 A | 09-Jul-15                                                                         |     |        |               |            | Construct no fine conc           | ete, U-chanr                               | nel and filling to require            | d level for pipe | laying works, Cons  | struct no fine   |
| TWSRE-1120                  | Noise Barrier NB3 - Footing adjacent to Realigned TWSR East (96m)                                                                                                                                                                                                                                                                                                                                                                                                                                                                                                                                                                                                                                                                                                                                                                                                                                                                                                                                                                                                                                                                                                                                                                                                                                                                                                                                                                                                                                                                                                                                                                                                                                                                                                                                                                                                                                                                                                                                                                                                                                                              | 110      | 24      | 29-Dec-14 A | 20-Jul-15                                                                         |     | _      |               |            | Noise Bar                        | rier NB3 - Fo                              | ooting adjacent to Realig             | ghed TWSR Ea     | ast (96m), Noise Ba | arrier NB3 -     |
| TW SRE-1140*                | Pipe laying - DN1400 Watermains (CHKA) along Realigned TWSR East                                                                                                                                                                                                                                                                                                                                                                                                                                                                                                                                                                                                                                                                                                                                                                                                                                                                                                                                                                                                                                                                                                                                                                                                                                                                                                                                                                                                                                                                                                                                                                                                                                                                                                                                                                                                                                                                                                                                                                                                                                                               | 55       | 55      | 10-Jul-15   | 02-Sep-15                                                                         |     | 1      |               |            |                                  | !                                          |                                       | Pipe layin       | ig - DN1400 Water   | mains (CHK       |
| TWSRE Zone 2 I              | between CH270 and CH380                                                                                                                                                                                                                                                                                                                                                                                                                                                                                                                                                                                                                                                                                                                                                                                                                                                                                                                                                                                                                                                                                                                                                                                                                                                                                                                                                                                                                                                                                                                                                                                                                                                                                                                                                                                                                                                                                                                                                                                                                                                                                                        |          |         |             |                                                                                   |     |        |               |            |                                  |                                            |                                       |                  |                     |                  |
| At-Grade Road               | lworks                                                                                                                                                                                                                                                                                                                                                                                                                                                                                                                                                                                                                                                                                                                                                                                                                                                                                                                                                                                                                                                                                                                                                                                                                                                                                                                                                                                                                                                                                                                                                                                                                                                                                                                                                                                                                                                                                                                                                                                                                                                                                                                         |          |         |             |                                                                                   |     |        | :             |            |                                  |                                            |                                       |                  |                     |                  |
| TWSRE-2010                  | Noise Barrier NB3 - Footing adjacent to Realigned TWSR East (48m)                                                                                                                                                                                                                                                                                                                                                                                                                                                                                                                                                                                                                                                                                                                                                                                                                                                                                                                                                                                                                                                                                                                                                                                                                                                                                                                                                                                                                                                                                                                                                                                                                                                                                                                                                                                                                                                                                                                                                                                                                                                              | 110      | 74      | 03-Mar-15 A | 16-Sep-15                                                                         | 8   |        |               |            |                                  |                                            |                                       |                  | Noise Barrie        | r NB3 - Fo       |
|                             | * Pipe laying - DN1400 Watermains (CHK) along Realigned TWSR East                                                                                                                                                                                                                                                                                                                                                                                                                                                                                                                                                                                                                                                                                                                                                                                                                                                                                                                                                                                                                                                                                                                                                                                                                                                                                                                                                                                                                                                                                                                                                                                                                                                                                                                                                                                                                                                                                                                                                                                                                                                              | 55       | 55      | 03-Sep-15   | 09-Nov-15                                                                         |     |        |               |            |                                  |                                            |                                       |                  |                     |                  |
|                             | between CH380 and CH456                                                                                                                                                                                                                                                                                                                                                                                                                                                                                                                                                                                                                                                                                                                                                                                                                                                                                                                                                                                                                                                                                                                                                                                                                                                                                                                                                                                                                                                                                                                                                                                                                                                                                                                                                                                                                                                                                                                                                                                                                                                                                                        |          |         |             |                                                                                   |     |        |               |            |                                  | !                                          |                                       |                  |                     |                  |
| At-Grade Road<br>TWSRE-3010 | Noise Barrier NB3 - Footing adjacent to Realigned TWSR East (62m)                                                                                                                                                                                                                                                                                                                                                                                                                                                                                                                                                                                                                                                                                                                                                                                                                                                                                                                                                                                                                                                                                                                                                                                                                                                                                                                                                                                                                                                                                                                                                                                                                                                                                                                                                                                                                                                                                                                                                                                                                                                              | 85       | 34      | 19-Mar-15 A | 31-Jul-15                                                                         | 1   |        |               |            |                                  | Noise Bar                                  | rier NB3 - Footing adja               | cent to Realign  | ned TWSR East (62   | <br>2m), Noise E |
| TW SRE-3020A                | * Pipe Laying - DN600 & DN1200 Watermains (CHB & CHC) along Realigned TWSR                                                                                                                                                                                                                                                                                                                                                                                                                                                                                                                                                                                                                                                                                                                                                                                                                                                                                                                                                                                                                                                                                                                                                                                                                                                                                                                                                                                                                                                                                                                                                                                                                                                                                                                                                                                                                                                                                                                                                                                                                                                     | 78       | 78      | 16-Jul-15   | 16-Oct-15                                                                         | 1   | i      |               |            |                                  | 1                                          |                                       | 1                |                     |                  |
| Roundabout A.               | East Slip Road and Access Road                                                                                                                                                                                                                                                                                                                                                                                                                                                                                                                                                                                                                                                                                                                                                                                                                                                                                                                                                                                                                                                                                                                                                                                                                                                                                                                                                                                                                                                                                                                                                                                                                                                                                                                                                                                                                                                                                                                                                                                                                                                                                                 |          |         |             |                                                                                   |     |        |               |            |                                  |                                            |                                       |                  |                     |                  |
|                             | Pipe laying - DN2300 Watermains (CHJ) along Access Road A                                                                                                                                                                                                                                                                                                                                                                                                                                                                                                                                                                                                                                                                                                                                                                                                                                                                                                                                                                                                                                                                                                                                                                                                                                                                                                                                                                                                                                                                                                                                                                                                                                                                                                                                                                                                                                                                                                                                                                                                                                                                      | 68       | 0       | 02-Jan-15 A | 28-May-15 A                                                                       |     |        |               |            |                                  |                                            |                                       |                  |                     |                  |
| TWSRE-4040A*                | Pipe laying - DN600 & DN1200 Watermains (CHB & CHC) along Access Road A                                                                                                                                                                                                                                                                                                                                                                                                                                                                                                                                                                                                                                                                                                                                                                                                                                                                                                                                                                                                                                                                                                                                                                                                                                                                                                                                                                                                                                                                                                                                                                                                                                                                                                                                                                                                                                                                                                                                                                                                                                                        | 58       | 0       | 03-Mar-15 A | 15-Jun-15 A                                                                       |     |        |               |            |                                  |                                            |                                       |                  |                     |                  |
| TWSRE-4080                  | Preparation Works for Implementation of TTA Scheme E1                                                                                                                                                                                                                                                                                                                                                                                                                                                                                                                                                                                                                                                                                                                                                                                                                                                                                                                                                                                                                                                                                                                                                                                                                                                                                                                                                                                                                                                                                                                                                                                                                                                                                                                                                                                                                                                                                                                                                                                                                                                                          | 42       | 42      | 24-Jun-15   | 12-Aug-15                                                                         |     |        |               |            |                                  |                                            | Preparation                           | n Works for Im   | plementation of TT  | A Scheme E       |
| TWSRE-4060B                 | Access Road A - Road Formation, Kerb, Planter and Pavement                                                                                                                                                                                                                                                                                                                                                                                                                                                                                                                                                                                                                                                                                                                                                                                                                                                                                                                                                                                                                                                                                                                                                                                                                                                                                                                                                                                                                                                                                                                                                                                                                                                                                                                                                                                                                                                                                                                                                                                                                                                                     | 44       | 44      | 22-Jun-15   | 12-Aug-15                                                                         |     |        |               |            |                                  | !                                          | Access Roa                            | ad A - Road Fo   | ormation, Kerb, Pla | nter and Pa      |
| TWSRE-4090                  | Implementation of TTA - Scheme E1                                                                                                                                                                                                                                                                                                                                                                                                                                                                                                                                                                                                                                                                                                                                                                                                                                                                                                                                                                                                                                                                                                                                                                                                                                                                                                                                                                                                                                                                                                                                                                                                                                                                                                                                                                                                                                                                                                                                                                                                                                                                                              | 0        | 0       | 13-Aug-15   |                                                                                   |     | 5      |               |            |                                  |                                            | <ul> <li>Implementation of</li> </ul> | TTA - Scheme     | E1                  |                  |
| TWSRE-4030B                 | Slip Road Y (CH100-CH230) - Road Formation, Remaining Road Drainage, Kerb, Planter and Pavement                                                                                                                                                                                                                                                                                                                                                                                                                                                                                                                                                                                                                                                                                                                                                                                                                                                                                                                                                                                                                                                                                                                                                                                                                                                                                                                                                                                                                                                                                                                                                                                                                                                                                                                                                                                                                                                                                                                                                                                                                                | 60       | 60      | 13-Aug-15   | 24-Oct-15                                                                         |     |        |               |            |                                  |                                            |                                       | <u>:</u>         |                     |                  |
| TWSRE-4040B*                | Pipe laying - DN600 & DN1200 Watermains (CHB & CHC) along Roundabout A                                                                                                                                                                                                                                                                                                                                                                                                                                                                                                                                                                                                                                                                                                                                                                                                                                                                                                                                                                                                                                                                                                                                                                                                                                                                                                                                                                                                                                                                                                                                                                                                                                                                                                                                                                                                                                                                                                                                                                                                                                                         | 66       | 66      | 13-Aug-15   | 31-Oct-15                                                                         |     | 1      |               |            |                                  |                                            |                                       | 1                |                     |                  |
| Stage 1C - Viad             | luct Structure & TCSS Civil Provisions (KD-9)                                                                                                                                                                                                                                                                                                                                                                                                                                                                                                                                                                                                                                                                                                                                                                                                                                                                                                                                                                                                                                                                                                                                                                                                                                                                                                                                                                                                                                                                                                                                                                                                                                                                                                                                                                                                                                                                                                                                                                                                                                                                                  |          |         |             |                                                                                   |     |        |               |            |                                  | ;<br>                                      |                                       |                  |                     |                  |
| Preliminaries<br>B-4050     | Erection of Catch Fence at Portion FH9 for AB11 and AD12                                                                                                                                                                                                                                                                                                                                                                                                                                                                                                                                                                                                                                                                                                                                                                                                                                                                                                                                                                                                                                                                                                                                                                                                                                                                                                                                                                                                                                                                                                                                                                                                                                                                                                                                                                                                                                                                                                                                                                                                                                                                       | 45       | 0       | 13-Apr-15 A | 03-Jun-15 A                                                                       |     |        | Erection of C | atch Fence | at Portion FH9 for AB11 and AD12 |                                            |                                       |                  |                     |                  |
| Farm detter 0 B             | No Complete the Complete to th |          |         |             |                                                                                   |     |        |               |            |                                  |                                            |                                       |                  |                     |                  |
| Bridge A                    | Pier Construction                                                                                                                                                                                                                                                                                                                                                                                                                                                                                                                                                                                                                                                                                                                                                                                                                                                                                                                                                                                                                                                                                                                                                                                                                                                                                                                                                                                                                                                                                                                                                                                                                                                                                                                                                                                                                                                                                                                                                                                                                                                                                                              |          |         |             |                                                                                   |     |        |               |            |                                  | <u> </u>                                   |                                       | -                |                     |                  |
| BA-03-1020                  | Pier AA3 - Pile Cap                                                                                                                                                                                                                                                                                                                                                                                                                                                                                                                                                                                                                                                                                                                                                                                                                                                                                                                                                                                                                                                                                                                                                                                                                                                                                                                                                                                                                                                                                                                                                                                                                                                                                                                                                                                                                                                                                                                                                                                                                                                                                                            | 30       | 0       | 27-Apr-15 A | 06-Jun-15 A                                                                       |     |        |               | Pie        | er AA3 - Pile Cap                | ÷                                          |                                       | †                |                     |                  |
| BA-13-1030                  | Pier AA13 - Pier Construction (Twin Pier)                                                                                                                                                                                                                                                                                                                                                                                                                                                                                                                                                                                                                                                                                                                                                                                                                                                                                                                                                                                                                                                                                                                                                                                                                                                                                                                                                                                                                                                                                                                                                                                                                                                                                                                                                                                                                                                                                                                                                                                                                                                                                      | 38       | 0       | 06-Nov-14 A | 19-Jun-15 A                                                                       |     |        |               |            | - Pier Construction (Twin Pier)  |                                            |                                       |                  |                     |                  |
| BA-09-1000                  | Pier AA9 - Piling Works                                                                                                                                                                                                                                                                                                                                                                                                                                                                                                                                                                                                                                                                                                                                                                                                                                                                                                                                                                                                                                                                                                                                                                                                                                                                                                                                                                                                                                                                                                                                                                                                                                                                                                                                                                                                                                                                                                                                                                                                                                                                                                        | 36       | 14      | 30-May-15 A | 08-Jul-15                                                                         | 11  |        |               |            | Pier AA9 - Piling                | Works, Pier A                              | AA9 - Piling Works                    |                  |                     |                  |
| BA-17-1030                  | Pier AA17 - Pier Construction                                                                                                                                                                                                                                                                                                                                                                                                                                                                                                                                                                                                                                                                                                                                                                                                                                                                                                                                                                                                                                                                                                                                                                                                                                                                                                                                                                                                                                                                                                                                                                                                                                                                                                                                                                                                                                                                                                                                                                                                                                                                                                  | 24       | 18      |             | 13-Jul-15                                                                         | 5   |        |               |            | <u> </u>                         |                                            | Construction, Pier AA1                | 7 - Pier Constr  | uction              |                  |
| BA-15-1030                  | Pier AA15 - Pier Construction                                                                                                                                                                                                                                                                                                                                                                                                                                                                                                                                                                                                                                                                                                                                                                                                                                                                                                                                                                                                                                                                                                                                                                                                                                                                                                                                                                                                                                                                                                                                                                                                                                                                                                                                                                                                                                                                                                                                                                                                                                                                                                  | 31       | 14      | 14-Feb-15 A | 15-Jul-15                                                                         | +   |        |               | τ          |                                  | :                                          | n, Pier AA15 - Pier Con               | į                |                     |                  |
| BA-16-1030                  | Pier AA16 - Pier Construction                                                                                                                                                                                                                                                                                                                                                                                                                                                                                                                                                                                                                                                                                                                                                                                                                                                                                                                                                                                                                                                                                                                                                                                                                                                                                                                                                                                                                                                                                                                                                                                                                                                                                                                                                                                                                                                                                                                                                                                                                                                                                                  | 35       | 24      | 29-Apr-15 A | 20-Jul-15                                                                         | 2   |        |               |            |                                  | ļ                                          | struction, Pier AA16 - Pi             |                  | n                   |                  |
| BA-02-1020A                 | Pier AA2E - Pile Cap                                                                                                                                                                                                                                                                                                                                                                                                                                                                                                                                                                                                                                                                                                                                                                                                                                                                                                                                                                                                                                                                                                                                                                                                                                                                                                                                                                                                                                                                                                                                                                                                                                                                                                                                                                                                                                                                                                                                                                                                                                                                                                           | 30       | 25      | ·           | 21-Jul-15                                                                         | 6   |        |               |            |                                  |                                            |                                       |                  | AA2E - Pile Cap     |                  |
| BA-03-1030                  | Pier AA3 - Pier Construction                                                                                                                                                                                                                                                                                                                                                                                                                                                                                                                                                                                                                                                                                                                                                                                                                                                                                                                                                                                                                                                                                                                                                                                                                                                                                                                                                                                                                                                                                                                                                                                                                                                                                                                                                                                                                                                                                                                                                                                                                                                                                                   | 14       | 14      | 07-Jul-15   | 22-Jul-15                                                                         | 11  |        |               |            |                                  |                                            |                                       |                  | •                   |                  |
|                             |                                                                                                                                                                                                                                                                                                                                                                                                                                                                                                                                                                                                                                                                                                                                                                                                                                                                                                                                                                                                                                                                                                                                                                                                                                                                                                                                                                                                                                                                                                                                                                                                                                                                                                                                                                                                                                                                                                                                                                                                                                                                                                                                |          |         |             |                                                                                   |     |        |               |            |                                  | 1                                          |                                       | 1                |                     |                  |
|                             | Actua                                                                                                                                                                                                                                                                                                                                                                                                                                                                                                                                                                                                                                                                                                                                                                                                                                                                                                                                                                                                                                                                                                                                                                                                                                                                                                                                                                                                                                                                                                                                                                                                                                                                                                                                                                                                                                                                                                                                                                                                                                                                                                                          | l Work   |         |             | CEDD Contract No. CV/2012/09                                                      |     |        |               |            |                                  | 3-Month Rolling Programme updated to 2015- |                                       |                  |                     |                  |
|                             | Rema                                                                                                                                                                                                                                                                                                                                                                                                                                                                                                                                                                                                                                                                                                                                                                                                                                                                                                                                                                                                                                                                                                                                                                                                                                                                                                                                                                                                                                                                                                                                                                                                                                                                                                                                                                                                                                                                                                                                                                                                                                                                                                                           | aining V | Vork    |             |                                                                                   |     |        |               |            |                                  | Date                                       | Revisio                               | n                | Checked             | Approve          |
|                             |                                                                                                                                                                                                                                                                                                                                                                                                                                                                                                                                                                                                                                                                                                                                                                                                                                                                                                                                                                                                                                                                                                                                                                                                                                                                                                                                                                                                                                                                                                                                                                                                                                                                                                                                                                                                                                                                                                                                                                                                                                                                                                                                | •        |         |             | Liantang                                                                          | / H | euna Y | uen Wai BCP   | - Site     | Formation &                      | 26-Jun-1                                   | 5 Rev.1                               |                  | SL                  |                  |
| ₩ 俊和建築工程有限公司                |                                                                                                                                                                                                                                                                                                                                                                                                                                                                                                                                                                                                                                                                                                                                                                                                                                                                                                                                                                                                                                                                                                                                                                                                                                                                                                                                                                                                                                                                                                                                                                                                                                                                                                                                                                                                                                                                                                                                                                                                                                                                                                                                |          | ar      |             | Liantang / Heung Yuen Wai BCP - Site Formation & Infrastructure Works, Contract 3 |     |        |               |            |                                  |                                            |                                       |                  |                     |                  |
| OHUN L                      | 医科工程有限公司<br>Wo Construction & Engineering Co., Ltd.                                                                                                                                                                                                                                                                                                                                                                                                                                                                                                                                                                                                                                                                                                                                                                                                                                                                                                                                                                                                                                                                                                                                                                                                                                                                                                                                                                                                                                                                                                                                                                                                                                                                                                                                                                                                                                                                                                                                                                                                                                                                            | al Rema  | aining  | Work        |                                                                                   | ın  | rastru | cture works,  | Contra     | act 3                            |                                            |                                       |                  |                     |                  |
| CHUNV                       | ♦ Milest                                                                                                                                                                                                                                                                                                                                                                                                                                                                                                                                                                                                                                                                                                                                                                                                                                                                                                                                                                                                                                                                                                                                                                                                                                                                                                                                                                                                                                                                                                                                                                                                                                                                                                                                                                                                                                                                                                                                                                                                                                                                                                                       | tone     |         |             |                                                                                   |     |        | . B. III. B   |            |                                  |                                            |                                       |                  |                     |                  |
|                             | Project                                                                                                                                                                                                                                                                                                                                                                                                                                                                                                                                                                                                                                                                                                                                                                                                                                                                                                                                                                                                                                                                                                                                                                                                                                                                                                                                                                                                                                                                                                                                                                                                                                                                                                                                                                                                                                                                                                                                                                                                                                                                                                                        | ct Base  | eline B | sar         |                                                                                   |     | 3-Mont | h Rolling Pro | gramn      | ne                               |                                            |                                       |                  |                     |                  |
|                             | 1                                                                                                                                                                                                                                                                                                                                                                                                                                                                                                                                                                                                                                                                                                                                                                                                                                                                                                                                                                                                                                                                                                                                                                                                                                                                                                                                                                                                                                                                                                                                                                                                                                                                                                                                                                                                                                                                                                                                                                                                                                                                                                                              |          |         | 1           |                                                                                   |     |        |               |            |                                  |                                            | 1                                     |                  | T                   |                  |