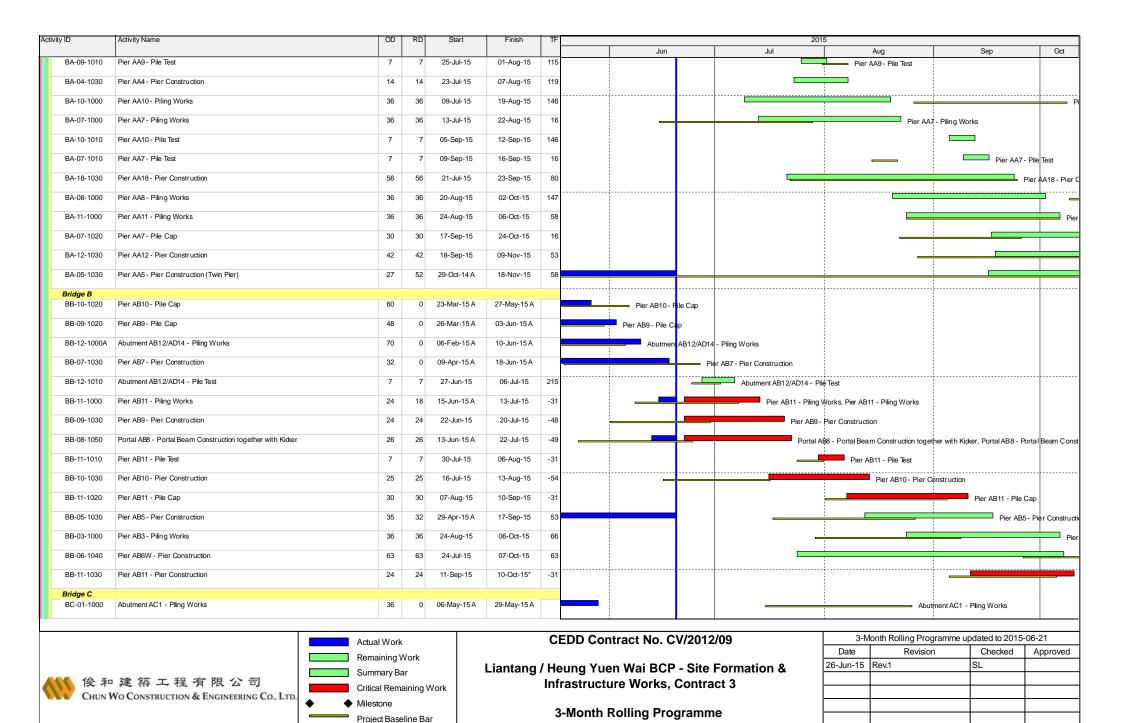

## Appendix A Construction Programme

| ctivity ID                  | Activity Name                                                                                                                                                                                                                                                                                                                                                                                                                                                                                                                                                                                                                                                                                                                                                                                                                                                                                                                                                                                                                                                                                                                                                                                                                                                                                                                                                                                                                                                                                                                                                                                                                                                                                                                                                                                                                                                                                                                                                                                                                                                                                                                  | OD       | RD      | Start       | Finish                                                                            | T   |        |               |            | 201                              | 5                                          |                                       |                  |                     |                  |
|-----------------------------|--------------------------------------------------------------------------------------------------------------------------------------------------------------------------------------------------------------------------------------------------------------------------------------------------------------------------------------------------------------------------------------------------------------------------------------------------------------------------------------------------------------------------------------------------------------------------------------------------------------------------------------------------------------------------------------------------------------------------------------------------------------------------------------------------------------------------------------------------------------------------------------------------------------------------------------------------------------------------------------------------------------------------------------------------------------------------------------------------------------------------------------------------------------------------------------------------------------------------------------------------------------------------------------------------------------------------------------------------------------------------------------------------------------------------------------------------------------------------------------------------------------------------------------------------------------------------------------------------------------------------------------------------------------------------------------------------------------------------------------------------------------------------------------------------------------------------------------------------------------------------------------------------------------------------------------------------------------------------------------------------------------------------------------------------------------------------------------------------------------------------------|----------|---------|-------------|-----------------------------------------------------------------------------------|-----|--------|---------------|------------|----------------------------------|--------------------------------------------|---------------------------------------|------------------|---------------------|------------------|
|                             |                                                                                                                                                                                                                                                                                                                                                                                                                                                                                                                                                                                                                                                                                                                                                                                                                                                                                                                                                                                                                                                                                                                                                                                                                                                                                                                                                                                                                                                                                                                                                                                                                                                                                                                                                                                                                                                                                                                                                                                                                                                                                                                                |          |         |             |                                                                                   |     |        | Jun           |            | Jul                              |                                            | Aug                                   |                  | Sep                 | Oct              |
| TWSRE-1110                  | Noise Barrier NB3 - PC01 & PC02 Pile Cap Construction                                                                                                                                                                                                                                                                                                                                                                                                                                                                                                                                                                                                                                                                                                                                                                                                                                                                                                                                                                                                                                                                                                                                                                                                                                                                                                                                                                                                                                                                                                                                                                                                                                                                                                                                                                                                                                                                                                                                                                                                                                                                          | 55       | 12      | 19-Jan-15 A | 06-Jul-15                                                                         | 1   |        |               |            | Noise Barrier NB3 - PC01         | & PC02 Pile                                | Cap Construction, Nois                | se Barrier NB3   | - PC01 & PC02 Pi    | e Cap Cons       |
| TWSRE-1150                  | Construct no fine concrete, U-channel and filling to required level for pipe laying works                                                                                                                                                                                                                                                                                                                                                                                                                                                                                                                                                                                                                                                                                                                                                                                                                                                                                                                                                                                                                                                                                                                                                                                                                                                                                                                                                                                                                                                                                                                                                                                                                                                                                                                                                                                                                                                                                                                                                                                                                                      | 30       | 15      | 06-Jan-15 A | 09-Jul-15                                                                         |     |        |               |            | Construct no fine conc           | ete, U-chanr                               | nel and filling to require            | d level for pipe | laying works, Cons  | struct no fine   |
| TWSRE-1120                  | Noise Barrier NB3 - Footing adjacent to Realigned TWSR East (96m)                                                                                                                                                                                                                                                                                                                                                                                                                                                                                                                                                                                                                                                                                                                                                                                                                                                                                                                                                                                                                                                                                                                                                                                                                                                                                                                                                                                                                                                                                                                                                                                                                                                                                                                                                                                                                                                                                                                                                                                                                                                              | 110      | 24      | 29-Dec-14 A | 20-Jul-15                                                                         |     | _      |               |            | Noise Bar                        | rier NB3 - Fo                              | ooting adjacent to Realig             | ghed TWSR Ea     | ast (96m), Noise Ba | arrier NB3 -     |
| TW SRE-1140*                | Pipe laying - DN1400 Watermains (CHKA) along Realigned TWSR East                                                                                                                                                                                                                                                                                                                                                                                                                                                                                                                                                                                                                                                                                                                                                                                                                                                                                                                                                                                                                                                                                                                                                                                                                                                                                                                                                                                                                                                                                                                                                                                                                                                                                                                                                                                                                                                                                                                                                                                                                                                               | 55       | 55      | 10-Jul-15   | 02-Sep-15                                                                         |     | 1      |               |            |                                  | !                                          |                                       | Pipe layin       | ig - DN1400 Water   | mains (CHK       |
| TWSRE Zone 2 I              | between CH270 and CH380                                                                                                                                                                                                                                                                                                                                                                                                                                                                                                                                                                                                                                                                                                                                                                                                                                                                                                                                                                                                                                                                                                                                                                                                                                                                                                                                                                                                                                                                                                                                                                                                                                                                                                                                                                                                                                                                                                                                                                                                                                                                                                        |          |         |             |                                                                                   |     |        |               |            |                                  |                                            |                                       |                  |                     |                  |
| At-Grade Road               | lworks                                                                                                                                                                                                                                                                                                                                                                                                                                                                                                                                                                                                                                                                                                                                                                                                                                                                                                                                                                                                                                                                                                                                                                                                                                                                                                                                                                                                                                                                                                                                                                                                                                                                                                                                                                                                                                                                                                                                                                                                                                                                                                                         |          |         |             |                                                                                   |     |        | :             |            |                                  |                                            |                                       |                  |                     |                  |
| TWSRE-2010                  | Noise Barrier NB3 - Footing adjacent to Realigned TWSR East (48m)                                                                                                                                                                                                                                                                                                                                                                                                                                                                                                                                                                                                                                                                                                                                                                                                                                                                                                                                                                                                                                                                                                                                                                                                                                                                                                                                                                                                                                                                                                                                                                                                                                                                                                                                                                                                                                                                                                                                                                                                                                                              | 110      | 74      | 03-Mar-15 A | 16-Sep-15                                                                         | 8   |        |               |            |                                  |                                            |                                       |                  | Noise Barrie        | r NB3 - Fo       |
|                             | * Pipe laying - DN1400 Watermains (CHK) along Realigned TWSR East                                                                                                                                                                                                                                                                                                                                                                                                                                                                                                                                                                                                                                                                                                                                                                                                                                                                                                                                                                                                                                                                                                                                                                                                                                                                                                                                                                                                                                                                                                                                                                                                                                                                                                                                                                                                                                                                                                                                                                                                                                                              | 55       | 55      | 03-Sep-15   | 09-Nov-15                                                                         |     |        |               |            |                                  |                                            |                                       |                  |                     |                  |
|                             | between CH380 and CH456                                                                                                                                                                                                                                                                                                                                                                                                                                                                                                                                                                                                                                                                                                                                                                                                                                                                                                                                                                                                                                                                                                                                                                                                                                                                                                                                                                                                                                                                                                                                                                                                                                                                                                                                                                                                                                                                                                                                                                                                                                                                                                        |          |         |             |                                                                                   |     |        |               |            |                                  | !                                          |                                       |                  |                     |                  |
| At-Grade Road<br>TWSRE-3010 | Noise Barrier NB3 - Footing adjacent to Realigned TWSR East (62m)                                                                                                                                                                                                                                                                                                                                                                                                                                                                                                                                                                                                                                                                                                                                                                                                                                                                                                                                                                                                                                                                                                                                                                                                                                                                                                                                                                                                                                                                                                                                                                                                                                                                                                                                                                                                                                                                                                                                                                                                                                                              | 85       | 34      | 19-Mar-15 A | 31-Jul-15                                                                         | 1   |        |               |            |                                  | Noise Bar                                  | rier NB3 - Footing adja               | cent to Realign  | ned TWSR East (62   | <br>2m), Noise E |
| TW SRE-3020A                | * Pipe Laying - DN600 & DN1200 Watermains (CHB & CHC) along Realigned TWSR                                                                                                                                                                                                                                                                                                                                                                                                                                                                                                                                                                                                                                                                                                                                                                                                                                                                                                                                                                                                                                                                                                                                                                                                                                                                                                                                                                                                                                                                                                                                                                                                                                                                                                                                                                                                                                                                                                                                                                                                                                                     | 78       | 78      | 16-Jul-15   | 16-Oct-15                                                                         | 1   | i      |               |            |                                  | 1                                          |                                       | 1                |                     |                  |
| Roundabout A.               | East Slip Road and Access Road                                                                                                                                                                                                                                                                                                                                                                                                                                                                                                                                                                                                                                                                                                                                                                                                                                                                                                                                                                                                                                                                                                                                                                                                                                                                                                                                                                                                                                                                                                                                                                                                                                                                                                                                                                                                                                                                                                                                                                                                                                                                                                 |          |         |             |                                                                                   |     |        |               |            |                                  |                                            |                                       |                  |                     |                  |
|                             | Pipe laying - DN2300 Watermains (CHJ) along Access Road A                                                                                                                                                                                                                                                                                                                                                                                                                                                                                                                                                                                                                                                                                                                                                                                                                                                                                                                                                                                                                                                                                                                                                                                                                                                                                                                                                                                                                                                                                                                                                                                                                                                                                                                                                                                                                                                                                                                                                                                                                                                                      | 68       | 0       | 02-Jan-15 A | 28-May-15 A                                                                       |     |        |               |            |                                  |                                            |                                       |                  |                     |                  |
| TWSRE-4040A*                | Pipe laying - DN600 & DN1200 Watermains (CHB & CHC) along Access Road A                                                                                                                                                                                                                                                                                                                                                                                                                                                                                                                                                                                                                                                                                                                                                                                                                                                                                                                                                                                                                                                                                                                                                                                                                                                                                                                                                                                                                                                                                                                                                                                                                                                                                                                                                                                                                                                                                                                                                                                                                                                        | 58       | 0       | 03-Mar-15 A | 15-Jun-15 A                                                                       |     |        |               |            |                                  |                                            |                                       |                  |                     |                  |
| TWSRE-4080                  | Preparation Works for Implementation of TTA Scheme E1                                                                                                                                                                                                                                                                                                                                                                                                                                                                                                                                                                                                                                                                                                                                                                                                                                                                                                                                                                                                                                                                                                                                                                                                                                                                                                                                                                                                                                                                                                                                                                                                                                                                                                                                                                                                                                                                                                                                                                                                                                                                          | 42       | 42      | 24-Jun-15   | 12-Aug-15                                                                         |     |        |               |            |                                  |                                            | Preparation                           | n Works for Im   | plementation of TT  | A Scheme E       |
| TWSRE-4060B                 | Access Road A - Road Formation, Kerb, Planter and Pavement                                                                                                                                                                                                                                                                                                                                                                                                                                                                                                                                                                                                                                                                                                                                                                                                                                                                                                                                                                                                                                                                                                                                                                                                                                                                                                                                                                                                                                                                                                                                                                                                                                                                                                                                                                                                                                                                                                                                                                                                                                                                     | 44       | 44      | 22-Jun-15   | 12-Aug-15                                                                         |     |        |               |            |                                  | !                                          | Access Roa                            | ad A - Road Fo   | ormation, Kerb, Pla | nter and Pa      |
| TWSRE-4090                  | Implementation of TTA - Scheme E1                                                                                                                                                                                                                                                                                                                                                                                                                                                                                                                                                                                                                                                                                                                                                                                                                                                                                                                                                                                                                                                                                                                                                                                                                                                                                                                                                                                                                                                                                                                                                                                                                                                                                                                                                                                                                                                                                                                                                                                                                                                                                              | 0        | 0       | 13-Aug-15   |                                                                                   |     | 5      |               |            |                                  |                                            | <ul> <li>Implementation of</li> </ul> | TTA - Scheme     | E1                  |                  |
| TWSRE-4030B                 | Slip Road Y (CH100-CH230) - Road Formation, Remaining Road Drainage, Kerb, Planter and Pavement                                                                                                                                                                                                                                                                                                                                                                                                                                                                                                                                                                                                                                                                                                                                                                                                                                                                                                                                                                                                                                                                                                                                                                                                                                                                                                                                                                                                                                                                                                                                                                                                                                                                                                                                                                                                                                                                                                                                                                                                                                | 60       | 60      | 13-Aug-15   | 24-Oct-15                                                                         |     |        |               |            |                                  |                                            |                                       | <u>:</u>         |                     |                  |
| TWSRE-4040B*                | Pipe laying - DN600 & DN1200 Watermains (CHB & CHC) along Roundabout A                                                                                                                                                                                                                                                                                                                                                                                                                                                                                                                                                                                                                                                                                                                                                                                                                                                                                                                                                                                                                                                                                                                                                                                                                                                                                                                                                                                                                                                                                                                                                                                                                                                                                                                                                                                                                                                                                                                                                                                                                                                         | 66       | 66      | 13-Aug-15   | 31-Oct-15                                                                         |     | 1      |               |            |                                  |                                            |                                       | 1                |                     |                  |
| Stage 1C - Viad             | luct Structure & TCSS Civil Provisions (KD-9)                                                                                                                                                                                                                                                                                                                                                                                                                                                                                                                                                                                                                                                                                                                                                                                                                                                                                                                                                                                                                                                                                                                                                                                                                                                                                                                                                                                                                                                                                                                                                                                                                                                                                                                                                                                                                                                                                                                                                                                                                                                                                  |          |         |             |                                                                                   |     |        |               |            |                                  | ;<br>                                      |                                       |                  |                     |                  |
| Preliminaries<br>B-4050     | Erection of Catch Fence at Portion FH9 for AB11 and AD12                                                                                                                                                                                                                                                                                                                                                                                                                                                                                                                                                                                                                                                                                                                                                                                                                                                                                                                                                                                                                                                                                                                                                                                                                                                                                                                                                                                                                                                                                                                                                                                                                                                                                                                                                                                                                                                                                                                                                                                                                                                                       | 45       | 0       | 13-Apr-15 A | 03-Jun-15 A                                                                       |     |        | Erection of C | atch Fence | at Portion FH9 for AB11 and AD12 |                                            |                                       |                  |                     |                  |
| Farm detter 0 B             | No Complete the Complete to th |          |         |             |                                                                                   |     |        |               |            |                                  |                                            |                                       |                  |                     |                  |
| Bridge A                    | Pier Construction                                                                                                                                                                                                                                                                                                                                                                                                                                                                                                                                                                                                                                                                                                                                                                                                                                                                                                                                                                                                                                                                                                                                                                                                                                                                                                                                                                                                                                                                                                                                                                                                                                                                                                                                                                                                                                                                                                                                                                                                                                                                                                              |          |         |             |                                                                                   |     |        |               |            |                                  | <u> </u>                                   |                                       | -                |                     |                  |
| BA-03-1020                  | Pier AA3 - Pile Cap                                                                                                                                                                                                                                                                                                                                                                                                                                                                                                                                                                                                                                                                                                                                                                                                                                                                                                                                                                                                                                                                                                                                                                                                                                                                                                                                                                                                                                                                                                                                                                                                                                                                                                                                                                                                                                                                                                                                                                                                                                                                                                            | 30       | 0       | 27-Apr-15 A | 06-Jun-15 A                                                                       |     |        |               | Pie        | er AA3 - Pile Cap                | ÷                                          |                                       | †                |                     |                  |
| BA-13-1030                  | Pier AA13 - Pier Construction (Twin Pier)                                                                                                                                                                                                                                                                                                                                                                                                                                                                                                                                                                                                                                                                                                                                                                                                                                                                                                                                                                                                                                                                                                                                                                                                                                                                                                                                                                                                                                                                                                                                                                                                                                                                                                                                                                                                                                                                                                                                                                                                                                                                                      | 38       | 0       | 06-Nov-14 A | 19-Jun-15 A                                                                       |     |        |               |            | - Pier Construction (Twin Pier)  |                                            |                                       |                  |                     |                  |
| BA-09-1000                  | Pier AA9 - Piling Works                                                                                                                                                                                                                                                                                                                                                                                                                                                                                                                                                                                                                                                                                                                                                                                                                                                                                                                                                                                                                                                                                                                                                                                                                                                                                                                                                                                                                                                                                                                                                                                                                                                                                                                                                                                                                                                                                                                                                                                                                                                                                                        | 36       | 14      | 30-May-15 A | 08-Jul-15                                                                         | 11  |        |               |            | Pier AA9 - Piling                | Works, Pier A                              | AA9 - Piling Works                    |                  |                     |                  |
| BA-17-1030                  | Pier AA17 - Pier Construction                                                                                                                                                                                                                                                                                                                                                                                                                                                                                                                                                                                                                                                                                                                                                                                                                                                                                                                                                                                                                                                                                                                                                                                                                                                                                                                                                                                                                                                                                                                                                                                                                                                                                                                                                                                                                                                                                                                                                                                                                                                                                                  | 24       | 18      |             | 13-Jul-15                                                                         | 5   |        |               |            | <u> </u>                         |                                            | Construction, Pier AA1                | 7 - Pier Constr  | uction              |                  |
| BA-15-1030                  | Pier AA15 - Pier Construction                                                                                                                                                                                                                                                                                                                                                                                                                                                                                                                                                                                                                                                                                                                                                                                                                                                                                                                                                                                                                                                                                                                                                                                                                                                                                                                                                                                                                                                                                                                                                                                                                                                                                                                                                                                                                                                                                                                                                                                                                                                                                                  | 31       | 14      | 14-Feb-15 A | 15-Jul-15                                                                         | +   |        |               | τ          |                                  | :                                          | n, Pier AA15 - Pier Con               | į                |                     |                  |
| BA-16-1030                  | Pier AA16 - Pier Construction                                                                                                                                                                                                                                                                                                                                                                                                                                                                                                                                                                                                                                                                                                                                                                                                                                                                                                                                                                                                                                                                                                                                                                                                                                                                                                                                                                                                                                                                                                                                                                                                                                                                                                                                                                                                                                                                                                                                                                                                                                                                                                  | 35       | 24      | 29-Apr-15 A | 20-Jul-15                                                                         | 2   |        |               |            |                                  | ļ                                          | struction, Pier AA16 - Pi             |                  | n                   |                  |
| BA-02-1020A                 | Pier AA2E - Pile Cap                                                                                                                                                                                                                                                                                                                                                                                                                                                                                                                                                                                                                                                                                                                                                                                                                                                                                                                                                                                                                                                                                                                                                                                                                                                                                                                                                                                                                                                                                                                                                                                                                                                                                                                                                                                                                                                                                                                                                                                                                                                                                                           | 30       | 25      | ·           | 21-Jul-15                                                                         | 6   |        |               |            |                                  |                                            |                                       |                  | AA2E - Pile Cap     |                  |
| BA-03-1030                  | Pier AA3 - Pier Construction                                                                                                                                                                                                                                                                                                                                                                                                                                                                                                                                                                                                                                                                                                                                                                                                                                                                                                                                                                                                                                                                                                                                                                                                                                                                                                                                                                                                                                                                                                                                                                                                                                                                                                                                                                                                                                                                                                                                                                                                                                                                                                   | 14       | 14      | 07-Jul-15   | 22-Jul-15                                                                         | 11  |        |               |            |                                  |                                            |                                       |                  | •                   |                  |
|                             |                                                                                                                                                                                                                                                                                                                                                                                                                                                                                                                                                                                                                                                                                                                                                                                                                                                                                                                                                                                                                                                                                                                                                                                                                                                                                                                                                                                                                                                                                                                                                                                                                                                                                                                                                                                                                                                                                                                                                                                                                                                                                                                                |          |         |             |                                                                                   |     |        |               |            |                                  | 1                                          |                                       | 1                |                     |                  |
|                             | Actua                                                                                                                                                                                                                                                                                                                                                                                                                                                                                                                                                                                                                                                                                                                                                                                                                                                                                                                                                                                                                                                                                                                                                                                                                                                                                                                                                                                                                                                                                                                                                                                                                                                                                                                                                                                                                                                                                                                                                                                                                                                                                                                          | l Work   |         |             | CEDD Contract No. CV/2012/09                                                      |     |        |               |            |                                  | 3-Month Rolling Programme updated to 2015- |                                       |                  |                     |                  |
|                             | Rema                                                                                                                                                                                                                                                                                                                                                                                                                                                                                                                                                                                                                                                                                                                                                                                                                                                                                                                                                                                                                                                                                                                                                                                                                                                                                                                                                                                                                                                                                                                                                                                                                                                                                                                                                                                                                                                                                                                                                                                                                                                                                                                           | aining V | Vork    |             |                                                                                   |     |        |               |            |                                  | Date                                       | Revisio                               | n                | Checked             | Approve          |
|                             |                                                                                                                                                                                                                                                                                                                                                                                                                                                                                                                                                                                                                                                                                                                                                                                                                                                                                                                                                                                                                                                                                                                                                                                                                                                                                                                                                                                                                                                                                                                                                                                                                                                                                                                                                                                                                                                                                                                                                                                                                                                                                                                                | •        |         |             | Liantang                                                                          | / H | euna Y | uen Wai BCP   | - Site     | Formation &                      | 26-Jun-1                                   | 5 Rev.1                               |                  | SL                  |                  |
| ₩ 俊和建築工程有限公司                |                                                                                                                                                                                                                                                                                                                                                                                                                                                                                                                                                                                                                                                                                                                                                                                                                                                                                                                                                                                                                                                                                                                                                                                                                                                                                                                                                                                                                                                                                                                                                                                                                                                                                                                                                                                                                                                                                                                                                                                                                                                                                                                                |          | ar      |             | Liantang / Heung Yuen Wai BCP - Site Formation & Infrastructure Works, Contract 3 |     |        |               |            |                                  |                                            |                                       |                  |                     |                  |
| OHUN L                      | 医科工程有限公司<br>Wo Construction & Engineering Co., Ltd.                                                                                                                                                                                                                                                                                                                                                                                                                                                                                                                                                                                                                                                                                                                                                                                                                                                                                                                                                                                                                                                                                                                                                                                                                                                                                                                                                                                                                                                                                                                                                                                                                                                                                                                                                                                                                                                                                                                                                                                                                                                                            | al Rema  | aining  | Work        |                                                                                   | ın  | rastru | cture works,  | Contra     | act 3                            |                                            |                                       |                  |                     |                  |
| CHUNV                       | ♦ Milest                                                                                                                                                                                                                                                                                                                                                                                                                                                                                                                                                                                                                                                                                                                                                                                                                                                                                                                                                                                                                                                                                                                                                                                                                                                                                                                                                                                                                                                                                                                                                                                                                                                                                                                                                                                                                                                                                                                                                                                                                                                                                                                       | tone     |         |             |                                                                                   |     |        | . B. III. B   |            |                                  |                                            |                                       |                  |                     |                  |
|                             | Project                                                                                                                                                                                                                                                                                                                                                                                                                                                                                                                                                                                                                                                                                                                                                                                                                                                                                                                                                                                                                                                                                                                                                                                                                                                                                                                                                                                                                                                                                                                                                                                                                                                                                                                                                                                                                                                                                                                                                                                                                                                                                                                        | ct Base  | eline B | sar         |                                                                                   |     | 3-Mont | h Rolling Pro | gramn      | ne                               |                                            |                                       |                  |                     |                  |
|                             | 1                                                                                                                                                                                                                                                                                                                                                                                                                                                                                                                                                                                                                                                                                                                                                                                                                                                                                                                                                                                                                                                                                                                                                                                                                                                                                                                                                                                                                                                                                                                                                                                                                                                                                                                                                                                                                                                                                                                                                                                                                                                                                                                              |          |         | 1           |                                                                                   |     |        |               |            |                                  |                                            | 1                                     |                  | T                   |                  |