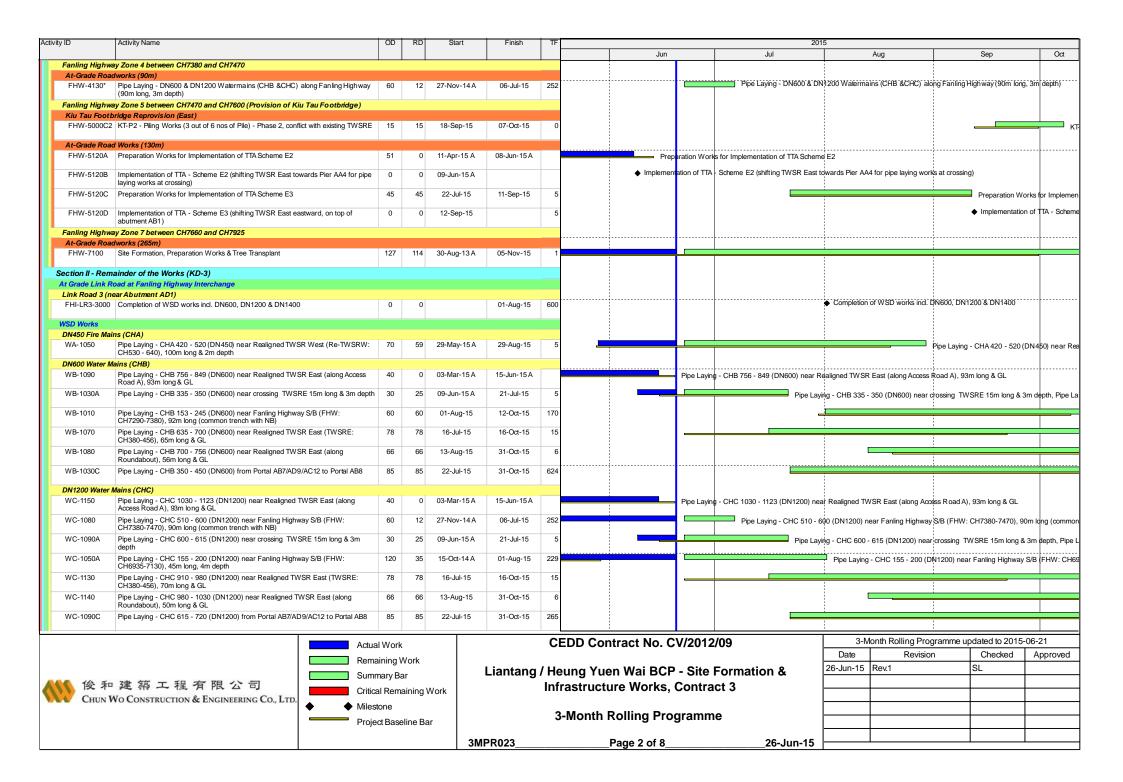

## Appendix A Construction Programme

| ctivity ID                  | Activity Name                                                                                                                                                                                                                                                                                                                                                                                                                                                                                                                                                                                                                                                                                                                                                                                                                                                                                                                                                                                                                                                                                                                                                                                                                                                                                                                                                                                                                                                                                                                                                                                                                                                                                                                                                                                                                                                                                                                                                                                                                                                                                                                  | OD       | RD      | Start       | Finish                                                                            | T   |        |               |            | 201                              | 5                                          |                                       |                  |                     |                  |
|-----------------------------|--------------------------------------------------------------------------------------------------------------------------------------------------------------------------------------------------------------------------------------------------------------------------------------------------------------------------------------------------------------------------------------------------------------------------------------------------------------------------------------------------------------------------------------------------------------------------------------------------------------------------------------------------------------------------------------------------------------------------------------------------------------------------------------------------------------------------------------------------------------------------------------------------------------------------------------------------------------------------------------------------------------------------------------------------------------------------------------------------------------------------------------------------------------------------------------------------------------------------------------------------------------------------------------------------------------------------------------------------------------------------------------------------------------------------------------------------------------------------------------------------------------------------------------------------------------------------------------------------------------------------------------------------------------------------------------------------------------------------------------------------------------------------------------------------------------------------------------------------------------------------------------------------------------------------------------------------------------------------------------------------------------------------------------------------------------------------------------------------------------------------------|----------|---------|-------------|-----------------------------------------------------------------------------------|-----|--------|---------------|------------|----------------------------------|--------------------------------------------|---------------------------------------|------------------|---------------------|------------------|
|                             |                                                                                                                                                                                                                                                                                                                                                                                                                                                                                                                                                                                                                                                                                                                                                                                                                                                                                                                                                                                                                                                                                                                                                                                                                                                                                                                                                                                                                                                                                                                                                                                                                                                                                                                                                                                                                                                                                                                                                                                                                                                                                                                                |          |         |             |                                                                                   |     |        | Jun           |            | Jul                              |                                            | Aug                                   |                  | Sep                 | Oct              |
| TWSRE-1110                  | Noise Barrier NB3 - PC01 & PC02 Pile Cap Construction                                                                                                                                                                                                                                                                                                                                                                                                                                                                                                                                                                                                                                                                                                                                                                                                                                                                                                                                                                                                                                                                                                                                                                                                                                                                                                                                                                                                                                                                                                                                                                                                                                                                                                                                                                                                                                                                                                                                                                                                                                                                          | 55       | 12      | 19-Jan-15 A | 06-Jul-15                                                                         | 1   |        |               |            | Noise Barrier NB3 - PC01         | & PC02 Pile                                | Cap Construction, Nois                | se Barrier NB3   | - PC01 & PC02 Pi    | e Cap Cons       |
| TWSRE-1150                  | Construct no fine concrete, U-channel and filling to required level for pipe laying works                                                                                                                                                                                                                                                                                                                                                                                                                                                                                                                                                                                                                                                                                                                                                                                                                                                                                                                                                                                                                                                                                                                                                                                                                                                                                                                                                                                                                                                                                                                                                                                                                                                                                                                                                                                                                                                                                                                                                                                                                                      | 30       | 15      | 06-Jan-15 A | 09-Jul-15                                                                         |     |        |               |            | Construct no fine conc           | ete, U-chanr                               | nel and filling to require            | d level for pipe | laying works, Cons  | struct no fine   |
| TWSRE-1120                  | Noise Barrier NB3 - Footing adjacent to Realigned TWSR East (96m)                                                                                                                                                                                                                                                                                                                                                                                                                                                                                                                                                                                                                                                                                                                                                                                                                                                                                                                                                                                                                                                                                                                                                                                                                                                                                                                                                                                                                                                                                                                                                                                                                                                                                                                                                                                                                                                                                                                                                                                                                                                              | 110      | 24      | 29-Dec-14 A | 20-Jul-15                                                                         |     | _      |               |            | Noise Bar                        | rier NB3 - Fo                              | ooting adjacent to Realig             | ghed TWSR Ea     | ast (96m), Noise Ba | arrier NB3 -     |
| TW SRE-1140*                | Pipe laying - DN1400 Watermains (CHKA) along Realigned TWSR East                                                                                                                                                                                                                                                                                                                                                                                                                                                                                                                                                                                                                                                                                                                                                                                                                                                                                                                                                                                                                                                                                                                                                                                                                                                                                                                                                                                                                                                                                                                                                                                                                                                                                                                                                                                                                                                                                                                                                                                                                                                               | 55       | 55      | 10-Jul-15   | 02-Sep-15                                                                         |     | 1      |               |            |                                  | !                                          |                                       | Pipe layin       | ig - DN1400 Water   | mains (CHK       |
| TWSRE Zone 2 I              | between CH270 and CH380                                                                                                                                                                                                                                                                                                                                                                                                                                                                                                                                                                                                                                                                                                                                                                                                                                                                                                                                                                                                                                                                                                                                                                                                                                                                                                                                                                                                                                                                                                                                                                                                                                                                                                                                                                                                                                                                                                                                                                                                                                                                                                        |          |         |             |                                                                                   |     |        |               |            |                                  |                                            |                                       |                  |                     |                  |
| At-Grade Road               | lworks                                                                                                                                                                                                                                                                                                                                                                                                                                                                                                                                                                                                                                                                                                                                                                                                                                                                                                                                                                                                                                                                                                                                                                                                                                                                                                                                                                                                                                                                                                                                                                                                                                                                                                                                                                                                                                                                                                                                                                                                                                                                                                                         |          |         |             |                                                                                   |     |        | :             |            |                                  |                                            |                                       |                  |                     |                  |
| TWSRE-2010                  | Noise Barrier NB3 - Footing adjacent to Realigned TWSR East (48m)                                                                                                                                                                                                                                                                                                                                                                                                                                                                                                                                                                                                                                                                                                                                                                                                                                                                                                                                                                                                                                                                                                                                                                                                                                                                                                                                                                                                                                                                                                                                                                                                                                                                                                                                                                                                                                                                                                                                                                                                                                                              | 110      | 74      | 03-Mar-15 A | 16-Sep-15                                                                         | 8   |        |               |            |                                  |                                            |                                       |                  | Noise Barrie        | r NB3 - Fo       |
|                             | * Pipe laying - DN1400 Watermains (CHK) along Realigned TWSR East                                                                                                                                                                                                                                                                                                                                                                                                                                                                                                                                                                                                                                                                                                                                                                                                                                                                                                                                                                                                                                                                                                                                                                                                                                                                                                                                                                                                                                                                                                                                                                                                                                                                                                                                                                                                                                                                                                                                                                                                                                                              | 55       | 55      | 03-Sep-15   | 09-Nov-15                                                                         |     |        |               |            |                                  |                                            |                                       |                  |                     |                  |
|                             | between CH380 and CH456                                                                                                                                                                                                                                                                                                                                                                                                                                                                                                                                                                                                                                                                                                                                                                                                                                                                                                                                                                                                                                                                                                                                                                                                                                                                                                                                                                                                                                                                                                                                                                                                                                                                                                                                                                                                                                                                                                                                                                                                                                                                                                        |          |         |             |                                                                                   |     |        |               |            |                                  | !                                          |                                       |                  |                     |                  |
| At-Grade Road<br>TWSRE-3010 | Noise Barrier NB3 - Footing adjacent to Realigned TWSR East (62m)                                                                                                                                                                                                                                                                                                                                                                                                                                                                                                                                                                                                                                                                                                                                                                                                                                                                                                                                                                                                                                                                                                                                                                                                                                                                                                                                                                                                                                                                                                                                                                                                                                                                                                                                                                                                                                                                                                                                                                                                                                                              | 85       | 34      | 19-Mar-15 A | 31-Jul-15                                                                         | 1   |        |               |            |                                  | Noise Bar                                  | rier NB3 - Footing adja               | cent to Realign  | ned TWSR East (62   | <br>2m), Noise E |
| TW SRE-3020A                | * Pipe Laying - DN600 & DN1200 Watermains (CHB & CHC) along Realigned TWSR                                                                                                                                                                                                                                                                                                                                                                                                                                                                                                                                                                                                                                                                                                                                                                                                                                                                                                                                                                                                                                                                                                                                                                                                                                                                                                                                                                                                                                                                                                                                                                                                                                                                                                                                                                                                                                                                                                                                                                                                                                                     | 78       | 78      | 16-Jul-15   | 16-Oct-15                                                                         | 1   | i      |               |            |                                  | 1                                          |                                       | 1                |                     |                  |
| Roundabout A.               | East Slip Road and Access Road                                                                                                                                                                                                                                                                                                                                                                                                                                                                                                                                                                                                                                                                                                                                                                                                                                                                                                                                                                                                                                                                                                                                                                                                                                                                                                                                                                                                                                                                                                                                                                                                                                                                                                                                                                                                                                                                                                                                                                                                                                                                                                 |          |         |             |                                                                                   |     |        |               |            |                                  |                                            |                                       |                  |                     |                  |
|                             | Pipe laying - DN2300 Watermains (CHJ) along Access Road A                                                                                                                                                                                                                                                                                                                                                                                                                                                                                                                                                                                                                                                                                                                                                                                                                                                                                                                                                                                                                                                                                                                                                                                                                                                                                                                                                                                                                                                                                                                                                                                                                                                                                                                                                                                                                                                                                                                                                                                                                                                                      | 68       | 0       | 02-Jan-15 A | 28-May-15 A                                                                       |     |        |               |            |                                  |                                            |                                       |                  |                     |                  |
| TWSRE-4040A*                | Pipe laying - DN600 & DN1200 Watermains (CHB & CHC) along Access Road A                                                                                                                                                                                                                                                                                                                                                                                                                                                                                                                                                                                                                                                                                                                                                                                                                                                                                                                                                                                                                                                                                                                                                                                                                                                                                                                                                                                                                                                                                                                                                                                                                                                                                                                                                                                                                                                                                                                                                                                                                                                        | 58       | 0       | 03-Mar-15 A | 15-Jun-15 A                                                                       |     |        |               |            |                                  |                                            |                                       |                  |                     |                  |
| TWSRE-4080                  | Preparation Works for Implementation of TTA Scheme E1                                                                                                                                                                                                                                                                                                                                                                                                                                                                                                                                                                                                                                                                                                                                                                                                                                                                                                                                                                                                                                                                                                                                                                                                                                                                                                                                                                                                                                                                                                                                                                                                                                                                                                                                                                                                                                                                                                                                                                                                                                                                          | 42       | 42      | 24-Jun-15   | 12-Aug-15                                                                         |     |        |               |            |                                  |                                            | Preparation                           | n Works for Im   | plementation of TT  | A Scheme E       |
| TWSRE-4060B                 | Access Road A - Road Formation, Kerb, Planter and Pavement                                                                                                                                                                                                                                                                                                                                                                                                                                                                                                                                                                                                                                                                                                                                                                                                                                                                                                                                                                                                                                                                                                                                                                                                                                                                                                                                                                                                                                                                                                                                                                                                                                                                                                                                                                                                                                                                                                                                                                                                                                                                     | 44       | 44      | 22-Jun-15   | 12-Aug-15                                                                         |     |        |               |            |                                  | !                                          | Access Roa                            | ad A - Road Fo   | ormation, Kerb, Pla | nter and Pa      |
| TWSRE-4090                  | Implementation of TTA - Scheme E1                                                                                                                                                                                                                                                                                                                                                                                                                                                                                                                                                                                                                                                                                                                                                                                                                                                                                                                                                                                                                                                                                                                                                                                                                                                                                                                                                                                                                                                                                                                                                                                                                                                                                                                                                                                                                                                                                                                                                                                                                                                                                              | 0        | 0       | 13-Aug-15   |                                                                                   |     | 5      |               |            |                                  |                                            | <ul> <li>Implementation of</li> </ul> | TTA - Scheme     | E1                  |                  |
| TWSRE-4030B                 | Slip Road Y (CH100-CH230) - Road Formation, Remaining Road Drainage, Kerb, Planter and Pavement                                                                                                                                                                                                                                                                                                                                                                                                                                                                                                                                                                                                                                                                                                                                                                                                                                                                                                                                                                                                                                                                                                                                                                                                                                                                                                                                                                                                                                                                                                                                                                                                                                                                                                                                                                                                                                                                                                                                                                                                                                | 60       | 60      | 13-Aug-15   | 24-Oct-15                                                                         |     |        |               |            |                                  |                                            |                                       | <u>:</u>         |                     |                  |
| TWSRE-4040B*                | Pipe laying - DN600 & DN1200 Watermains (CHB & CHC) along Roundabout A                                                                                                                                                                                                                                                                                                                                                                                                                                                                                                                                                                                                                                                                                                                                                                                                                                                                                                                                                                                                                                                                                                                                                                                                                                                                                                                                                                                                                                                                                                                                                                                                                                                                                                                                                                                                                                                                                                                                                                                                                                                         | 66       | 66      | 13-Aug-15   | 31-Oct-15                                                                         |     | 1      |               |            |                                  |                                            |                                       | 1                |                     |                  |
| Stage 1C - Viad             | luct Structure & TCSS Civil Provisions (KD-9)                                                                                                                                                                                                                                                                                                                                                                                                                                                                                                                                                                                                                                                                                                                                                                                                                                                                                                                                                                                                                                                                                                                                                                                                                                                                                                                                                                                                                                                                                                                                                                                                                                                                                                                                                                                                                                                                                                                                                                                                                                                                                  |          |         |             |                                                                                   |     |        |               |            |                                  | ;<br>                                      |                                       |                  |                     |                  |
| Preliminaries<br>B-4050     | Erection of Catch Fence at Portion FH9 for AB11 and AD12                                                                                                                                                                                                                                                                                                                                                                                                                                                                                                                                                                                                                                                                                                                                                                                                                                                                                                                                                                                                                                                                                                                                                                                                                                                                                                                                                                                                                                                                                                                                                                                                                                                                                                                                                                                                                                                                                                                                                                                                                                                                       | 45       | 0       | 13-Apr-15 A | 03-Jun-15 A                                                                       |     |        | Erection of C | atch Fence | at Portion FH9 for AB11 and AD12 |                                            |                                       |                  |                     |                  |
| Farm detter 0 B             | No Complete the Complete to th |          |         |             |                                                                                   |     |        |               |            |                                  |                                            |                                       |                  |                     |                  |
| Bridge A                    | Pier Construction                                                                                                                                                                                                                                                                                                                                                                                                                                                                                                                                                                                                                                                                                                                                                                                                                                                                                                                                                                                                                                                                                                                                                                                                                                                                                                                                                                                                                                                                                                                                                                                                                                                                                                                                                                                                                                                                                                                                                                                                                                                                                                              |          |         |             |                                                                                   |     |        |               |            |                                  | <u> </u>                                   |                                       | -                |                     |                  |
| BA-03-1020                  | Pier AA3 - Pile Cap                                                                                                                                                                                                                                                                                                                                                                                                                                                                                                                                                                                                                                                                                                                                                                                                                                                                                                                                                                                                                                                                                                                                                                                                                                                                                                                                                                                                                                                                                                                                                                                                                                                                                                                                                                                                                                                                                                                                                                                                                                                                                                            | 30       | 0       | 27-Apr-15 A | 06-Jun-15 A                                                                       |     |        |               | Pie        | er AA3 - Pile Cap                | ÷                                          |                                       | †                |                     |                  |
| BA-13-1030                  | Pier AA13 - Pier Construction (Twin Pier)                                                                                                                                                                                                                                                                                                                                                                                                                                                                                                                                                                                                                                                                                                                                                                                                                                                                                                                                                                                                                                                                                                                                                                                                                                                                                                                                                                                                                                                                                                                                                                                                                                                                                                                                                                                                                                                                                                                                                                                                                                                                                      | 38       | 0       | 06-Nov-14 A | 19-Jun-15 A                                                                       |     |        |               |            | - Pier Construction (Twin Pier)  |                                            |                                       |                  |                     |                  |
| BA-09-1000                  | Pier AA9 - Piling Works                                                                                                                                                                                                                                                                                                                                                                                                                                                                                                                                                                                                                                                                                                                                                                                                                                                                                                                                                                                                                                                                                                                                                                                                                                                                                                                                                                                                                                                                                                                                                                                                                                                                                                                                                                                                                                                                                                                                                                                                                                                                                                        | 36       | 14      | 30-May-15 A | 08-Jul-15                                                                         | 11  |        |               |            | Pier AA9 - Piling                | Works, Pier A                              | AA9 - Piling Works                    |                  |                     |                  |
| BA-17-1030                  | Pier AA17 - Pier Construction                                                                                                                                                                                                                                                                                                                                                                                                                                                                                                                                                                                                                                                                                                                                                                                                                                                                                                                                                                                                                                                                                                                                                                                                                                                                                                                                                                                                                                                                                                                                                                                                                                                                                                                                                                                                                                                                                                                                                                                                                                                                                                  | 24       | 18      |             | 13-Jul-15                                                                         | 5   |        |               |            | <u> </u>                         |                                            | Construction, Pier AA1                | 7 - Pier Constr  | uction              |                  |
| BA-15-1030                  | Pier AA15 - Pier Construction                                                                                                                                                                                                                                                                                                                                                                                                                                                                                                                                                                                                                                                                                                                                                                                                                                                                                                                                                                                                                                                                                                                                                                                                                                                                                                                                                                                                                                                                                                                                                                                                                                                                                                                                                                                                                                                                                                                                                                                                                                                                                                  | 31       | 14      | 14-Feb-15 A | 15-Jul-15                                                                         | +   |        |               | τ          |                                  | :                                          | n, Pier AA15 - Pier Con               | į                |                     |                  |
| BA-16-1030                  | Pier AA16 - Pier Construction                                                                                                                                                                                                                                                                                                                                                                                                                                                                                                                                                                                                                                                                                                                                                                                                                                                                                                                                                                                                                                                                                                                                                                                                                                                                                                                                                                                                                                                                                                                                                                                                                                                                                                                                                                                                                                                                                                                                                                                                                                                                                                  | 35       | 24      | 29-Apr-15 A | 20-Jul-15                                                                         | 2   |        |               |            |                                  | ļ                                          | struction, Pier AA16 - Pi             |                  | n                   |                  |
| BA-02-1020A                 | Pier AA2E - Pile Cap                                                                                                                                                                                                                                                                                                                                                                                                                                                                                                                                                                                                                                                                                                                                                                                                                                                                                                                                                                                                                                                                                                                                                                                                                                                                                                                                                                                                                                                                                                                                                                                                                                                                                                                                                                                                                                                                                                                                                                                                                                                                                                           | 30       | 25      | ·           | 21-Jul-15                                                                         | 6   |        |               |            |                                  |                                            |                                       |                  | AA2E - Pile Cap     |                  |
| BA-03-1030                  | Pier AA3 - Pier Construction                                                                                                                                                                                                                                                                                                                                                                                                                                                                                                                                                                                                                                                                                                                                                                                                                                                                                                                                                                                                                                                                                                                                                                                                                                                                                                                                                                                                                                                                                                                                                                                                                                                                                                                                                                                                                                                                                                                                                                                                                                                                                                   | 14       | 14      | 07-Jul-15   | 22-Jul-15                                                                         | 11  |        |               |            |                                  |                                            |                                       |                  | •                   |                  |
|                             |                                                                                                                                                                                                                                                                                                                                                                                                                                                                                                                                                                                                                                                                                                                                                                                                                                                                                                                                                                                                                                                                                                                                                                                                                                                                                                                                                                                                                                                                                                                                                                                                                                                                                                                                                                                                                                                                                                                                                                                                                                                                                                                                |          |         |             |                                                                                   |     |        |               |            |                                  | 1                                          |                                       | 1                |                     |                  |
|                             | Actua                                                                                                                                                                                                                                                                                                                                                                                                                                                                                                                                                                                                                                                                                                                                                                                                                                                                                                                                                                                                                                                                                                                                                                                                                                                                                                                                                                                                                                                                                                                                                                                                                                                                                                                                                                                                                                                                                                                                                                                                                                                                                                                          | l Work   |         |             | CEDD Contract No. CV/2012/09                                                      |     |        |               |            |                                  | 3-Month Rolling Programme updated to 2015- |                                       |                  |                     |                  |
|                             | Rema                                                                                                                                                                                                                                                                                                                                                                                                                                                                                                                                                                                                                                                                                                                                                                                                                                                                                                                                                                                                                                                                                                                                                                                                                                                                                                                                                                                                                                                                                                                                                                                                                                                                                                                                                                                                                                                                                                                                                                                                                                                                                                                           | aining V | Vork    |             |                                                                                   |     |        |               |            |                                  | Date                                       | Revisio                               | n                | Checked             | Approve          |
|                             |                                                                                                                                                                                                                                                                                                                                                                                                                                                                                                                                                                                                                                                                                                                                                                                                                                                                                                                                                                                                                                                                                                                                                                                                                                                                                                                                                                                                                                                                                                                                                                                                                                                                                                                                                                                                                                                                                                                                                                                                                                                                                                                                | •        |         |             | Liantang                                                                          | / H | euna Y | uen Wai BCP   | - Site     | Formation &                      | 26-Jun-1                                   | 5 Rev.1                               |                  | SL                  |                  |
| ₩ 俊和建築工程有限公司                |                                                                                                                                                                                                                                                                                                                                                                                                                                                                                                                                                                                                                                                                                                                                                                                                                                                                                                                                                                                                                                                                                                                                                                                                                                                                                                                                                                                                                                                                                                                                                                                                                                                                                                                                                                                                                                                                                                                                                                                                                                                                                                                                |          | ar      |             | Liantang / Heung Yuen Wai BCP - Site Formation & Infrastructure Works, Contract 3 |     |        |               |            |                                  |                                            |                                       |                  |                     |                  |
| OHUN L                      | 医科工程有限公司<br>Wo Construction & Engineering Co., Ltd.                                                                                                                                                                                                                                                                                                                                                                                                                                                                                                                                                                                                                                                                                                                                                                                                                                                                                                                                                                                                                                                                                                                                                                                                                                                                                                                                                                                                                                                                                                                                                                                                                                                                                                                                                                                                                                                                                                                                                                                                                                                                            | al Rema  | aining  | Work        |                                                                                   | ın  | rastru | cture works,  | Contra     | act 3                            |                                            |                                       |                  |                     |                  |
| CHUNV                       | ♦ Milest                                                                                                                                                                                                                                                                                                                                                                                                                                                                                                                                                                                                                                                                                                                                                                                                                                                                                                                                                                                                                                                                                                                                                                                                                                                                                                                                                                                                                                                                                                                                                                                                                                                                                                                                                                                                                                                                                                                                                                                                                                                                                                                       | tone     |         |             |                                                                                   |     |        | . B. III. B   |            |                                  |                                            |                                       |                  |                     |                  |
|                             | Project                                                                                                                                                                                                                                                                                                                                                                                                                                                                                                                                                                                                                                                                                                                                                                                                                                                                                                                                                                                                                                                                                                                                                                                                                                                                                                                                                                                                                                                                                                                                                                                                                                                                                                                                                                                                                                                                                                                                                                                                                                                                                                                        | ct Base  | eline B | sar         |                                                                                   |     | 3-Mont | h Rolling Pro | gramn      | ne                               |                                            |                                       |                  |                     |                  |
|                             | 1                                                                                                                                                                                                                                                                                                                                                                                                                                                                                                                                                                                                                                                                                                                                                                                                                                                                                                                                                                                                                                                                                                                                                                                                                                                                                                                                                                                                                                                                                                                                                                                                                                                                                                                                                                                                                                                                                                                                                                                                                                                                                                                              |          |         | 1           |                                                                                   |     |        |               |            |                                  |                                            | 1                                     |                  | T                   |                  |