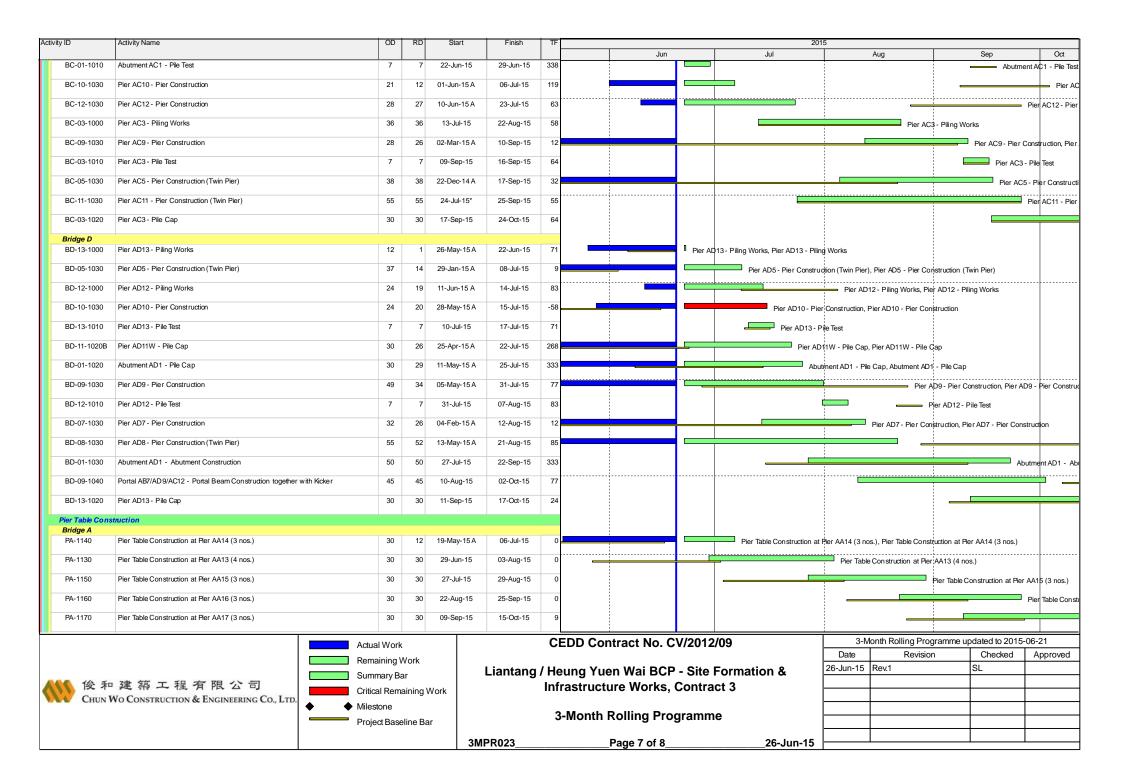

## Appendix A Construction Programme

| ctivity ID                  | Activity Name                                                                                                                                                                                                                                                                                                                                                                                                                                                                                                                                                                                                                                                                                                                                                                                                                                                                                                                                                                                                                                                                                                                                                                                                                                                                                                                                                                                                                                                                                                                                                                                                                                                                                                                                                                                                                                                                                                                                                                                                                                                                                                                  | OD       | RD      | Start       | Finish                                                                            | T   |        |               |            | 201                              | 5                                          |                                       |                  |                     |                  |
|-----------------------------|--------------------------------------------------------------------------------------------------------------------------------------------------------------------------------------------------------------------------------------------------------------------------------------------------------------------------------------------------------------------------------------------------------------------------------------------------------------------------------------------------------------------------------------------------------------------------------------------------------------------------------------------------------------------------------------------------------------------------------------------------------------------------------------------------------------------------------------------------------------------------------------------------------------------------------------------------------------------------------------------------------------------------------------------------------------------------------------------------------------------------------------------------------------------------------------------------------------------------------------------------------------------------------------------------------------------------------------------------------------------------------------------------------------------------------------------------------------------------------------------------------------------------------------------------------------------------------------------------------------------------------------------------------------------------------------------------------------------------------------------------------------------------------------------------------------------------------------------------------------------------------------------------------------------------------------------------------------------------------------------------------------------------------------------------------------------------------------------------------------------------------|----------|---------|-------------|-----------------------------------------------------------------------------------|-----|--------|---------------|------------|----------------------------------|--------------------------------------------|---------------------------------------|------------------|---------------------|------------------|
|                             |                                                                                                                                                                                                                                                                                                                                                                                                                                                                                                                                                                                                                                                                                                                                                                                                                                                                                                                                                                                                                                                                                                                                                                                                                                                                                                                                                                                                                                                                                                                                                                                                                                                                                                                                                                                                                                                                                                                                                                                                                                                                                                                                |          |         |             |                                                                                   |     |        | Jun           |            | Jul                              |                                            | Aug                                   |                  | Sep                 | Oct              |
| TWSRE-1110                  | Noise Barrier NB3 - PC01 & PC02 Pile Cap Construction                                                                                                                                                                                                                                                                                                                                                                                                                                                                                                                                                                                                                                                                                                                                                                                                                                                                                                                                                                                                                                                                                                                                                                                                                                                                                                                                                                                                                                                                                                                                                                                                                                                                                                                                                                                                                                                                                                                                                                                                                                                                          | 55       | 12      | 19-Jan-15 A | 06-Jul-15                                                                         | 1   |        |               |            | Noise Barrier NB3 - PC01         | & PC02 Pile                                | Cap Construction, Nois                | se Barrier NB3   | - PC01 & PC02 Pi    | e Cap Cons       |
| TWSRE-1150                  | Construct no fine concrete, U-channel and filling to required level for pipe laying works                                                                                                                                                                                                                                                                                                                                                                                                                                                                                                                                                                                                                                                                                                                                                                                                                                                                                                                                                                                                                                                                                                                                                                                                                                                                                                                                                                                                                                                                                                                                                                                                                                                                                                                                                                                                                                                                                                                                                                                                                                      | 30       | 15      | 06-Jan-15 A | 09-Jul-15                                                                         |     |        |               |            | Construct no fine conc           | ete, U-chanr                               | nel and filling to require            | d level for pipe | laying works, Cons  | struct no fine   |
| TWSRE-1120                  | Noise Barrier NB3 - Footing adjacent to Realigned TWSR East (96m)                                                                                                                                                                                                                                                                                                                                                                                                                                                                                                                                                                                                                                                                                                                                                                                                                                                                                                                                                                                                                                                                                                                                                                                                                                                                                                                                                                                                                                                                                                                                                                                                                                                                                                                                                                                                                                                                                                                                                                                                                                                              | 110      | 24      | 29-Dec-14 A | 20-Jul-15                                                                         |     | _      |               |            | Noise Bar                        | rier NB3 - Fo                              | ooting adjacent to Realig             | ghed TWSR Ea     | ast (96m), Noise Ba | arrier NB3 -     |
| TW SRE-1140*                | Pipe laying - DN1400 Watermains (CHKA) along Realigned TWSR East                                                                                                                                                                                                                                                                                                                                                                                                                                                                                                                                                                                                                                                                                                                                                                                                                                                                                                                                                                                                                                                                                                                                                                                                                                                                                                                                                                                                                                                                                                                                                                                                                                                                                                                                                                                                                                                                                                                                                                                                                                                               | 55       | 55      | 10-Jul-15   | 02-Sep-15                                                                         |     | 1      |               |            |                                  | !                                          |                                       | Pipe layin       | ig - DN1400 Water   | mains (CHK       |
| TWSRE Zone 2 I              | between CH270 and CH380                                                                                                                                                                                                                                                                                                                                                                                                                                                                                                                                                                                                                                                                                                                                                                                                                                                                                                                                                                                                                                                                                                                                                                                                                                                                                                                                                                                                                                                                                                                                                                                                                                                                                                                                                                                                                                                                                                                                                                                                                                                                                                        |          |         |             |                                                                                   |     |        |               |            |                                  |                                            |                                       |                  |                     |                  |
| At-Grade Road               | lworks                                                                                                                                                                                                                                                                                                                                                                                                                                                                                                                                                                                                                                                                                                                                                                                                                                                                                                                                                                                                                                                                                                                                                                                                                                                                                                                                                                                                                                                                                                                                                                                                                                                                                                                                                                                                                                                                                                                                                                                                                                                                                                                         |          |         |             |                                                                                   |     |        | :             |            |                                  |                                            |                                       |                  |                     |                  |
| TWSRE-2010                  | Noise Barrier NB3 - Footing adjacent to Realigned TWSR East (48m)                                                                                                                                                                                                                                                                                                                                                                                                                                                                                                                                                                                                                                                                                                                                                                                                                                                                                                                                                                                                                                                                                                                                                                                                                                                                                                                                                                                                                                                                                                                                                                                                                                                                                                                                                                                                                                                                                                                                                                                                                                                              | 110      | 74      | 03-Mar-15 A | 16-Sep-15                                                                         | 8   |        |               |            |                                  |                                            |                                       |                  | Noise Barrie        | r NB3 - Fo       |
|                             | * Pipe laying - DN1400 Watermains (CHK) along Realigned TWSR East                                                                                                                                                                                                                                                                                                                                                                                                                                                                                                                                                                                                                                                                                                                                                                                                                                                                                                                                                                                                                                                                                                                                                                                                                                                                                                                                                                                                                                                                                                                                                                                                                                                                                                                                                                                                                                                                                                                                                                                                                                                              | 55       | 55      | 03-Sep-15   | 09-Nov-15                                                                         |     |        |               |            |                                  |                                            |                                       |                  |                     |                  |
|                             | between CH380 and CH456                                                                                                                                                                                                                                                                                                                                                                                                                                                                                                                                                                                                                                                                                                                                                                                                                                                                                                                                                                                                                                                                                                                                                                                                                                                                                                                                                                                                                                                                                                                                                                                                                                                                                                                                                                                                                                                                                                                                                                                                                                                                                                        |          |         |             |                                                                                   |     |        |               |            |                                  | !                                          |                                       |                  |                     |                  |
| At-Grade Road<br>TWSRE-3010 | Noise Barrier NB3 - Footing adjacent to Realigned TWSR East (62m)                                                                                                                                                                                                                                                                                                                                                                                                                                                                                                                                                                                                                                                                                                                                                                                                                                                                                                                                                                                                                                                                                                                                                                                                                                                                                                                                                                                                                                                                                                                                                                                                                                                                                                                                                                                                                                                                                                                                                                                                                                                              | 85       | 34      | 19-Mar-15 A | 31-Jul-15                                                                         | 1   |        |               |            |                                  | Noise Bar                                  | rier NB3 - Footing adja               | cent to Realign  | ned TWSR East (62   | <br>2m), Noise E |
| TW SRE-3020A                | * Pipe Laying - DN600 & DN1200 Watermains (CHB & CHC) along Realigned TWSR                                                                                                                                                                                                                                                                                                                                                                                                                                                                                                                                                                                                                                                                                                                                                                                                                                                                                                                                                                                                                                                                                                                                                                                                                                                                                                                                                                                                                                                                                                                                                                                                                                                                                                                                                                                                                                                                                                                                                                                                                                                     | 78       | 78      | 16-Jul-15   | 16-Oct-15                                                                         | 1   | i      |               |            |                                  | 1                                          |                                       | 1                |                     |                  |
| Roundabout A.               | East Slip Road and Access Road                                                                                                                                                                                                                                                                                                                                                                                                                                                                                                                                                                                                                                                                                                                                                                                                                                                                                                                                                                                                                                                                                                                                                                                                                                                                                                                                                                                                                                                                                                                                                                                                                                                                                                                                                                                                                                                                                                                                                                                                                                                                                                 |          |         |             |                                                                                   |     |        |               |            |                                  |                                            |                                       |                  |                     |                  |
|                             | Pipe laying - DN2300 Watermains (CHJ) along Access Road A                                                                                                                                                                                                                                                                                                                                                                                                                                                                                                                                                                                                                                                                                                                                                                                                                                                                                                                                                                                                                                                                                                                                                                                                                                                                                                                                                                                                                                                                                                                                                                                                                                                                                                                                                                                                                                                                                                                                                                                                                                                                      | 68       | 0       | 02-Jan-15 A | 28-May-15 A                                                                       |     |        |               |            |                                  |                                            |                                       |                  |                     |                  |
| TWSRE-4040A*                | Pipe laying - DN600 & DN1200 Watermains (CHB & CHC) along Access Road A                                                                                                                                                                                                                                                                                                                                                                                                                                                                                                                                                                                                                                                                                                                                                                                                                                                                                                                                                                                                                                                                                                                                                                                                                                                                                                                                                                                                                                                                                                                                                                                                                                                                                                                                                                                                                                                                                                                                                                                                                                                        | 58       | 0       | 03-Mar-15 A | 15-Jun-15 A                                                                       |     |        |               |            |                                  |                                            |                                       |                  |                     |                  |
| TWSRE-4080                  | Preparation Works for Implementation of TTA Scheme E1                                                                                                                                                                                                                                                                                                                                                                                                                                                                                                                                                                                                                                                                                                                                                                                                                                                                                                                                                                                                                                                                                                                                                                                                                                                                                                                                                                                                                                                                                                                                                                                                                                                                                                                                                                                                                                                                                                                                                                                                                                                                          | 42       | 42      | 24-Jun-15   | 12-Aug-15                                                                         |     |        |               |            |                                  |                                            | Preparation                           | n Works for Im   | plementation of TT  | A Scheme E       |
| TWSRE-4060B                 | Access Road A - Road Formation, Kerb, Planter and Pavement                                                                                                                                                                                                                                                                                                                                                                                                                                                                                                                                                                                                                                                                                                                                                                                                                                                                                                                                                                                                                                                                                                                                                                                                                                                                                                                                                                                                                                                                                                                                                                                                                                                                                                                                                                                                                                                                                                                                                                                                                                                                     | 44       | 44      | 22-Jun-15   | 12-Aug-15                                                                         |     |        |               |            |                                  | !                                          | Access Roa                            | ad A - Road Fo   | ormation, Kerb, Pla | nter and Pa      |
| TWSRE-4090                  | Implementation of TTA - Scheme E1                                                                                                                                                                                                                                                                                                                                                                                                                                                                                                                                                                                                                                                                                                                                                                                                                                                                                                                                                                                                                                                                                                                                                                                                                                                                                                                                                                                                                                                                                                                                                                                                                                                                                                                                                                                                                                                                                                                                                                                                                                                                                              | 0        | 0       | 13-Aug-15   |                                                                                   |     | 5      |               |            |                                  |                                            | <ul> <li>Implementation of</li> </ul> | TTA - Scheme     | E1                  |                  |
| TWSRE-4030B                 | Slip Road Y (CH100-CH230) - Road Formation, Remaining Road Drainage, Kerb, Planter and Pavement                                                                                                                                                                                                                                                                                                                                                                                                                                                                                                                                                                                                                                                                                                                                                                                                                                                                                                                                                                                                                                                                                                                                                                                                                                                                                                                                                                                                                                                                                                                                                                                                                                                                                                                                                                                                                                                                                                                                                                                                                                | 60       | 60      | 13-Aug-15   | 24-Oct-15                                                                         |     |        |               |            |                                  |                                            |                                       | <u>:</u>         |                     |                  |
| TWSRE-4040B*                | Pipe laying - DN600 & DN1200 Watermains (CHB & CHC) along Roundabout A                                                                                                                                                                                                                                                                                                                                                                                                                                                                                                                                                                                                                                                                                                                                                                                                                                                                                                                                                                                                                                                                                                                                                                                                                                                                                                                                                                                                                                                                                                                                                                                                                                                                                                                                                                                                                                                                                                                                                                                                                                                         | 66       | 66      | 13-Aug-15   | 31-Oct-15                                                                         |     | 1      |               |            |                                  |                                            |                                       | 1                |                     |                  |
| Stage 1C - Viad             | luct Structure & TCSS Civil Provisions (KD-9)                                                                                                                                                                                                                                                                                                                                                                                                                                                                                                                                                                                                                                                                                                                                                                                                                                                                                                                                                                                                                                                                                                                                                                                                                                                                                                                                                                                                                                                                                                                                                                                                                                                                                                                                                                                                                                                                                                                                                                                                                                                                                  |          |         |             |                                                                                   |     |        |               |            |                                  | ;<br>                                      |                                       |                  |                     |                  |
| Preliminaries<br>B-4050     | Erection of Catch Fence at Portion FH9 for AB11 and AD12                                                                                                                                                                                                                                                                                                                                                                                                                                                                                                                                                                                                                                                                                                                                                                                                                                                                                                                                                                                                                                                                                                                                                                                                                                                                                                                                                                                                                                                                                                                                                                                                                                                                                                                                                                                                                                                                                                                                                                                                                                                                       | 45       | 0       | 13-Apr-15 A | 03-Jun-15 A                                                                       |     |        | Erection of C | atch Fence | at Portion FH9 for AB11 and AD12 |                                            |                                       |                  |                     |                  |
| Farm detter 0 B             | No Complete the Complete to th |          |         |             |                                                                                   |     |        |               |            |                                  |                                            |                                       |                  |                     |                  |
| Bridge A                    | Pier Construction                                                                                                                                                                                                                                                                                                                                                                                                                                                                                                                                                                                                                                                                                                                                                                                                                                                                                                                                                                                                                                                                                                                                                                                                                                                                                                                                                                                                                                                                                                                                                                                                                                                                                                                                                                                                                                                                                                                                                                                                                                                                                                              |          |         |             |                                                                                   |     |        |               |            |                                  | <u> </u>                                   |                                       | -                |                     |                  |
| BA-03-1020                  | Pier AA3 - Pile Cap                                                                                                                                                                                                                                                                                                                                                                                                                                                                                                                                                                                                                                                                                                                                                                                                                                                                                                                                                                                                                                                                                                                                                                                                                                                                                                                                                                                                                                                                                                                                                                                                                                                                                                                                                                                                                                                                                                                                                                                                                                                                                                            | 30       | 0       | 27-Apr-15 A | 06-Jun-15 A                                                                       |     |        |               | Pie        | er AA3 - Pile Cap                | ÷                                          |                                       | †                |                     |                  |
| BA-13-1030                  | Pier AA13 - Pier Construction (Twin Pier)                                                                                                                                                                                                                                                                                                                                                                                                                                                                                                                                                                                                                                                                                                                                                                                                                                                                                                                                                                                                                                                                                                                                                                                                                                                                                                                                                                                                                                                                                                                                                                                                                                                                                                                                                                                                                                                                                                                                                                                                                                                                                      | 38       | 0       | 06-Nov-14 A | 19-Jun-15 A                                                                       |     |        |               |            | - Pier Construction (Twin Pier)  |                                            |                                       |                  |                     |                  |
| BA-09-1000                  | Pier AA9 - Piling Works                                                                                                                                                                                                                                                                                                                                                                                                                                                                                                                                                                                                                                                                                                                                                                                                                                                                                                                                                                                                                                                                                                                                                                                                                                                                                                                                                                                                                                                                                                                                                                                                                                                                                                                                                                                                                                                                                                                                                                                                                                                                                                        | 36       | 14      | 30-May-15 A | 08-Jul-15                                                                         | 11  |        |               |            | Pier AA9 - Piling                | Works, Pier A                              | AA9 - Piling Works                    |                  |                     |                  |
| BA-17-1030                  | Pier AA17 - Pier Construction                                                                                                                                                                                                                                                                                                                                                                                                                                                                                                                                                                                                                                                                                                                                                                                                                                                                                                                                                                                                                                                                                                                                                                                                                                                                                                                                                                                                                                                                                                                                                                                                                                                                                                                                                                                                                                                                                                                                                                                                                                                                                                  | 24       | 18      |             | 13-Jul-15                                                                         | 5   |        |               |            | <u> </u>                         |                                            | Construction, Pier AA1                | 7 - Pier Constr  | uction              |                  |
| BA-15-1030                  | Pier AA15 - Pier Construction                                                                                                                                                                                                                                                                                                                                                                                                                                                                                                                                                                                                                                                                                                                                                                                                                                                                                                                                                                                                                                                                                                                                                                                                                                                                                                                                                                                                                                                                                                                                                                                                                                                                                                                                                                                                                                                                                                                                                                                                                                                                                                  | 31       | 14      | 14-Feb-15 A | 15-Jul-15                                                                         | +   |        |               | τ          |                                  | :                                          | n, Pier AA15 - Pier Con               | į                |                     |                  |
| BA-16-1030                  | Pier AA16 - Pier Construction                                                                                                                                                                                                                                                                                                                                                                                                                                                                                                                                                                                                                                                                                                                                                                                                                                                                                                                                                                                                                                                                                                                                                                                                                                                                                                                                                                                                                                                                                                                                                                                                                                                                                                                                                                                                                                                                                                                                                                                                                                                                                                  | 35       | 24      | 29-Apr-15 A | 20-Jul-15                                                                         | 2   |        |               |            |                                  | ļ                                          | struction, Pier AA16 - Pi             |                  | n                   |                  |
| BA-02-1020A                 | Pier AA2E - Pile Cap                                                                                                                                                                                                                                                                                                                                                                                                                                                                                                                                                                                                                                                                                                                                                                                                                                                                                                                                                                                                                                                                                                                                                                                                                                                                                                                                                                                                                                                                                                                                                                                                                                                                                                                                                                                                                                                                                                                                                                                                                                                                                                           | 30       | 25      | ·           | 21-Jul-15                                                                         | 6   |        |               |            |                                  |                                            |                                       |                  | AA2E - Pile Cap     |                  |
| BA-03-1030                  | Pier AA3 - Pier Construction                                                                                                                                                                                                                                                                                                                                                                                                                                                                                                                                                                                                                                                                                                                                                                                                                                                                                                                                                                                                                                                                                                                                                                                                                                                                                                                                                                                                                                                                                                                                                                                                                                                                                                                                                                                                                                                                                                                                                                                                                                                                                                   | 14       | 14      | 07-Jul-15   | 22-Jul-15                                                                         | 11  |        |               |            |                                  |                                            |                                       |                  | •                   |                  |
|                             |                                                                                                                                                                                                                                                                                                                                                                                                                                                                                                                                                                                                                                                                                                                                                                                                                                                                                                                                                                                                                                                                                                                                                                                                                                                                                                                                                                                                                                                                                                                                                                                                                                                                                                                                                                                                                                                                                                                                                                                                                                                                                                                                |          |         |             |                                                                                   |     |        |               |            |                                  | 1                                          |                                       | 1                |                     |                  |
|                             | Actua                                                                                                                                                                                                                                                                                                                                                                                                                                                                                                                                                                                                                                                                                                                                                                                                                                                                                                                                                                                                                                                                                                                                                                                                                                                                                                                                                                                                                                                                                                                                                                                                                                                                                                                                                                                                                                                                                                                                                                                                                                                                                                                          | l Work   |         |             | CEDD Contract No. CV/2012/09                                                      |     |        |               |            |                                  | 3-Month Rolling Programme updated to 2015- |                                       |                  |                     |                  |
|                             | Rema                                                                                                                                                                                                                                                                                                                                                                                                                                                                                                                                                                                                                                                                                                                                                                                                                                                                                                                                                                                                                                                                                                                                                                                                                                                                                                                                                                                                                                                                                                                                                                                                                                                                                                                                                                                                                                                                                                                                                                                                                                                                                                                           | aining V | Vork    |             |                                                                                   |     |        |               |            |                                  | Date                                       | Revisio                               | n                | Checked             | Approve          |
|                             |                                                                                                                                                                                                                                                                                                                                                                                                                                                                                                                                                                                                                                                                                                                                                                                                                                                                                                                                                                                                                                                                                                                                                                                                                                                                                                                                                                                                                                                                                                                                                                                                                                                                                                                                                                                                                                                                                                                                                                                                                                                                                                                                | •        |         |             | Liantang                                                                          | / H | euna Y | uen Wai BCP   | - Site     | Formation &                      | 26-Jun-1                                   | 5 Rev.1                               |                  | SL                  |                  |
| ₩ 俊和建築工程有限公司                |                                                                                                                                                                                                                                                                                                                                                                                                                                                                                                                                                                                                                                                                                                                                                                                                                                                                                                                                                                                                                                                                                                                                                                                                                                                                                                                                                                                                                                                                                                                                                                                                                                                                                                                                                                                                                                                                                                                                                                                                                                                                                                                                |          | ar      |             | Liantang / Heung Yuen Wai BCP - Site Formation & Infrastructure Works, Contract 3 |     |        |               |            |                                  |                                            |                                       |                  |                     |                  |
| OHUN L                      | 医科工程有限公司<br>Wo Construction & Engineering Co., Ltd.                                                                                                                                                                                                                                                                                                                                                                                                                                                                                                                                                                                                                                                                                                                                                                                                                                                                                                                                                                                                                                                                                                                                                                                                                                                                                                                                                                                                                                                                                                                                                                                                                                                                                                                                                                                                                                                                                                                                                                                                                                                                            | al Rema  | aining  | Work        |                                                                                   | ın  | rastru | cture works,  | Contra     | act 3                            |                                            |                                       |                  |                     |                  |
| CHUNV                       | ♦ Milest                                                                                                                                                                                                                                                                                                                                                                                                                                                                                                                                                                                                                                                                                                                                                                                                                                                                                                                                                                                                                                                                                                                                                                                                                                                                                                                                                                                                                                                                                                                                                                                                                                                                                                                                                                                                                                                                                                                                                                                                                                                                                                                       | tone     |         |             |                                                                                   |     |        | . B. III. B   |            |                                  |                                            |                                       |                  |                     |                  |
|                             | Project                                                                                                                                                                                                                                                                                                                                                                                                                                                                                                                                                                                                                                                                                                                                                                                                                                                                                                                                                                                                                                                                                                                                                                                                                                                                                                                                                                                                                                                                                                                                                                                                                                                                                                                                                                                                                                                                                                                                                                                                                                                                                                                        | ct Base  | eline B | sar         |                                                                                   |     | 3-Mont | h Rolling Pro | gramn      | ne                               |                                            |                                       |                  |                     |                  |
|                             | 1                                                                                                                                                                                                                                                                                                                                                                                                                                                                                                                                                                                                                                                                                                                                                                                                                                                                                                                                                                                                                                                                                                                                                                                                                                                                                                                                                                                                                                                                                                                                                                                                                                                                                                                                                                                                                                                                                                                                                                                                                                                                                                                              |          |         | 1           |                                                                                   |     |        |               |            |                                  |                                            | 1                                     |                  | T                   |                  |