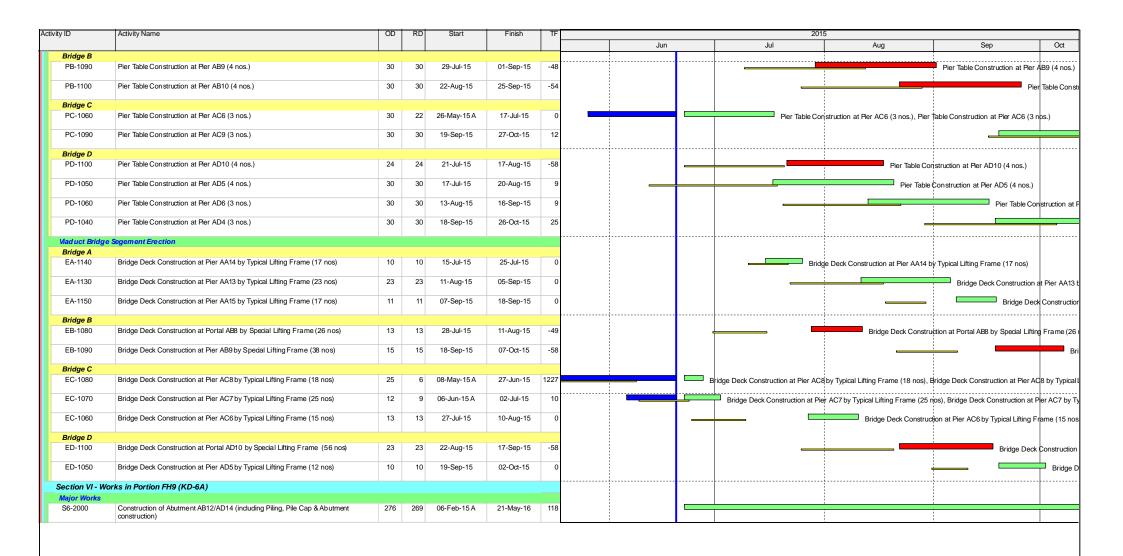

## Appendix A Construction Programme

| ctivity ID                  | Activity Name                                                                                                                                                                                                                                                                                                                                                                                                                                                                                                                                                                                                                                                                                                                                                                                                                                                                                                                                                                                                                                                                                                                                                                                                                                                                                                                                                                                                                                                                                                                                                                                                                                                                                                                                                                                                                                                                                                                                                                                                                                                                                                                  | OD       | RD      | Start       | Finish                                                                            | T   |        |               |            | 201                              | 5                                          |                                       |                  |                     |                  |
|-----------------------------|--------------------------------------------------------------------------------------------------------------------------------------------------------------------------------------------------------------------------------------------------------------------------------------------------------------------------------------------------------------------------------------------------------------------------------------------------------------------------------------------------------------------------------------------------------------------------------------------------------------------------------------------------------------------------------------------------------------------------------------------------------------------------------------------------------------------------------------------------------------------------------------------------------------------------------------------------------------------------------------------------------------------------------------------------------------------------------------------------------------------------------------------------------------------------------------------------------------------------------------------------------------------------------------------------------------------------------------------------------------------------------------------------------------------------------------------------------------------------------------------------------------------------------------------------------------------------------------------------------------------------------------------------------------------------------------------------------------------------------------------------------------------------------------------------------------------------------------------------------------------------------------------------------------------------------------------------------------------------------------------------------------------------------------------------------------------------------------------------------------------------------|----------|---------|-------------|-----------------------------------------------------------------------------------|-----|--------|---------------|------------|----------------------------------|--------------------------------------------|---------------------------------------|------------------|---------------------|------------------|
|                             |                                                                                                                                                                                                                                                                                                                                                                                                                                                                                                                                                                                                                                                                                                                                                                                                                                                                                                                                                                                                                                                                                                                                                                                                                                                                                                                                                                                                                                                                                                                                                                                                                                                                                                                                                                                                                                                                                                                                                                                                                                                                                                                                |          |         |             |                                                                                   |     |        | Jun           |            | Jul                              |                                            | Aug                                   |                  | Sep                 | Oct              |
| TWSRE-1110                  | Noise Barrier NB3 - PC01 & PC02 Pile Cap Construction                                                                                                                                                                                                                                                                                                                                                                                                                                                                                                                                                                                                                                                                                                                                                                                                                                                                                                                                                                                                                                                                                                                                                                                                                                                                                                                                                                                                                                                                                                                                                                                                                                                                                                                                                                                                                                                                                                                                                                                                                                                                          | 55       | 12      | 19-Jan-15 A | 06-Jul-15                                                                         | 1   |        |               |            | Noise Barrier NB3 - PC01         | & PC02 Pile                                | Cap Construction, Nois                | se Barrier NB3   | - PC01 & PC02 Pi    | e Cap Cons       |
| TWSRE-1150                  | Construct no fine concrete, U-channel and filling to required level for pipe laying works                                                                                                                                                                                                                                                                                                                                                                                                                                                                                                                                                                                                                                                                                                                                                                                                                                                                                                                                                                                                                                                                                                                                                                                                                                                                                                                                                                                                                                                                                                                                                                                                                                                                                                                                                                                                                                                                                                                                                                                                                                      | 30       | 15      | 06-Jan-15 A | 09-Jul-15                                                                         |     |        |               |            | Construct no fine conc           | ete, U-chanr                               | nel and filling to require            | d level for pipe | laying works, Cons  | struct no fine   |
| TWSRE-1120                  | Noise Barrier NB3 - Footing adjacent to Realigned TWSR East (96m)                                                                                                                                                                                                                                                                                                                                                                                                                                                                                                                                                                                                                                                                                                                                                                                                                                                                                                                                                                                                                                                                                                                                                                                                                                                                                                                                                                                                                                                                                                                                                                                                                                                                                                                                                                                                                                                                                                                                                                                                                                                              | 110      | 24      | 29-Dec-14 A | 20-Jul-15                                                                         |     | _      |               |            | Noise Bar                        | rier NB3 - Fo                              | ooting adjacent to Realig             | ghed TWSR Ea     | ast (96m), Noise Ba | arrier NB3 -     |
| TW SRE-1140*                | Pipe laying - DN1400 Watermains (CHKA) along Realigned TWSR East                                                                                                                                                                                                                                                                                                                                                                                                                                                                                                                                                                                                                                                                                                                                                                                                                                                                                                                                                                                                                                                                                                                                                                                                                                                                                                                                                                                                                                                                                                                                                                                                                                                                                                                                                                                                                                                                                                                                                                                                                                                               | 55       | 55      | 10-Jul-15   | 02-Sep-15                                                                         |     | 1      |               |            |                                  | !                                          |                                       | Pipe layin       | ig - DN1400 Water   | mains (CHK       |
| TWSRE Zone 2 I              | between CH270 and CH380                                                                                                                                                                                                                                                                                                                                                                                                                                                                                                                                                                                                                                                                                                                                                                                                                                                                                                                                                                                                                                                                                                                                                                                                                                                                                                                                                                                                                                                                                                                                                                                                                                                                                                                                                                                                                                                                                                                                                                                                                                                                                                        |          |         |             |                                                                                   |     |        |               |            |                                  |                                            |                                       |                  |                     |                  |
| At-Grade Road               | lworks                                                                                                                                                                                                                                                                                                                                                                                                                                                                                                                                                                                                                                                                                                                                                                                                                                                                                                                                                                                                                                                                                                                                                                                                                                                                                                                                                                                                                                                                                                                                                                                                                                                                                                                                                                                                                                                                                                                                                                                                                                                                                                                         |          |         |             |                                                                                   |     |        | :             |            |                                  |                                            |                                       |                  |                     |                  |
| TWSRE-2010                  | Noise Barrier NB3 - Footing adjacent to Realigned TWSR East (48m)                                                                                                                                                                                                                                                                                                                                                                                                                                                                                                                                                                                                                                                                                                                                                                                                                                                                                                                                                                                                                                                                                                                                                                                                                                                                                                                                                                                                                                                                                                                                                                                                                                                                                                                                                                                                                                                                                                                                                                                                                                                              | 110      | 74      | 03-Mar-15 A | 16-Sep-15                                                                         | 8   |        |               |            |                                  |                                            |                                       |                  | Noise Barrie        | r NB3 - Fo       |
|                             | * Pipe laying - DN1400 Watermains (CHK) along Realigned TWSR East                                                                                                                                                                                                                                                                                                                                                                                                                                                                                                                                                                                                                                                                                                                                                                                                                                                                                                                                                                                                                                                                                                                                                                                                                                                                                                                                                                                                                                                                                                                                                                                                                                                                                                                                                                                                                                                                                                                                                                                                                                                              | 55       | 55      | 03-Sep-15   | 09-Nov-15                                                                         |     |        |               |            |                                  |                                            |                                       |                  |                     |                  |
|                             | between CH380 and CH456                                                                                                                                                                                                                                                                                                                                                                                                                                                                                                                                                                                                                                                                                                                                                                                                                                                                                                                                                                                                                                                                                                                                                                                                                                                                                                                                                                                                                                                                                                                                                                                                                                                                                                                                                                                                                                                                                                                                                                                                                                                                                                        |          |         |             |                                                                                   |     |        |               |            |                                  | !                                          |                                       |                  |                     |                  |
| At-Grade Road<br>TWSRE-3010 | Noise Barrier NB3 - Footing adjacent to Realigned TWSR East (62m)                                                                                                                                                                                                                                                                                                                                                                                                                                                                                                                                                                                                                                                                                                                                                                                                                                                                                                                                                                                                                                                                                                                                                                                                                                                                                                                                                                                                                                                                                                                                                                                                                                                                                                                                                                                                                                                                                                                                                                                                                                                              | 85       | 34      | 19-Mar-15 A | 31-Jul-15                                                                         | 1   |        |               |            |                                  | Noise Bar                                  | rier NB3 - Footing adja               | cent to Realign  | ned TWSR East (62   | <br>2m), Noise E |
| TW SRE-3020A                | * Pipe Laying - DN600 & DN1200 Watermains (CHB & CHC) along Realigned TWSR                                                                                                                                                                                                                                                                                                                                                                                                                                                                                                                                                                                                                                                                                                                                                                                                                                                                                                                                                                                                                                                                                                                                                                                                                                                                                                                                                                                                                                                                                                                                                                                                                                                                                                                                                                                                                                                                                                                                                                                                                                                     | 78       | 78      | 16-Jul-15   | 16-Oct-15                                                                         | 1   | i      |               |            |                                  | 1                                          |                                       | 1                |                     |                  |
| Roundabout A.               | East Slip Road and Access Road                                                                                                                                                                                                                                                                                                                                                                                                                                                                                                                                                                                                                                                                                                                                                                                                                                                                                                                                                                                                                                                                                                                                                                                                                                                                                                                                                                                                                                                                                                                                                                                                                                                                                                                                                                                                                                                                                                                                                                                                                                                                                                 |          |         |             |                                                                                   |     |        |               |            |                                  |                                            |                                       |                  |                     |                  |
|                             | Pipe laying - DN2300 Watermains (CHJ) along Access Road A                                                                                                                                                                                                                                                                                                                                                                                                                                                                                                                                                                                                                                                                                                                                                                                                                                                                                                                                                                                                                                                                                                                                                                                                                                                                                                                                                                                                                                                                                                                                                                                                                                                                                                                                                                                                                                                                                                                                                                                                                                                                      | 68       | 0       | 02-Jan-15 A | 28-May-15 A                                                                       |     |        |               |            |                                  |                                            |                                       |                  |                     |                  |
| TWSRE-4040A*                | Pipe laying - DN600 & DN1200 Watermains (CHB & CHC) along Access Road A                                                                                                                                                                                                                                                                                                                                                                                                                                                                                                                                                                                                                                                                                                                                                                                                                                                                                                                                                                                                                                                                                                                                                                                                                                                                                                                                                                                                                                                                                                                                                                                                                                                                                                                                                                                                                                                                                                                                                                                                                                                        | 58       | 0       | 03-Mar-15 A | 15-Jun-15 A                                                                       |     |        |               |            |                                  |                                            |                                       |                  |                     |                  |
| TWSRE-4080                  | Preparation Works for Implementation of TTA Scheme E1                                                                                                                                                                                                                                                                                                                                                                                                                                                                                                                                                                                                                                                                                                                                                                                                                                                                                                                                                                                                                                                                                                                                                                                                                                                                                                                                                                                                                                                                                                                                                                                                                                                                                                                                                                                                                                                                                                                                                                                                                                                                          | 42       | 42      | 24-Jun-15   | 12-Aug-15                                                                         |     |        |               |            |                                  |                                            | Preparation                           | n Works for Im   | plementation of TT  | A Scheme E       |
| TWSRE-4060B                 | Access Road A - Road Formation, Kerb, Planter and Pavement                                                                                                                                                                                                                                                                                                                                                                                                                                                                                                                                                                                                                                                                                                                                                                                                                                                                                                                                                                                                                                                                                                                                                                                                                                                                                                                                                                                                                                                                                                                                                                                                                                                                                                                                                                                                                                                                                                                                                                                                                                                                     | 44       | 44      | 22-Jun-15   | 12-Aug-15                                                                         |     |        |               |            |                                  | !                                          | Access Roa                            | ad A - Road Fo   | ormation, Kerb, Pla | nter and Pa      |
| TWSRE-4090                  | Implementation of TTA - Scheme E1                                                                                                                                                                                                                                                                                                                                                                                                                                                                                                                                                                                                                                                                                                                                                                                                                                                                                                                                                                                                                                                                                                                                                                                                                                                                                                                                                                                                                                                                                                                                                                                                                                                                                                                                                                                                                                                                                                                                                                                                                                                                                              | 0        | 0       | 13-Aug-15   |                                                                                   |     | 5      |               |            |                                  |                                            | <ul> <li>Implementation of</li> </ul> | TTA - Scheme     | E1                  |                  |
| TWSRE-4030B                 | Slip Road Y (CH100-CH230) - Road Formation, Remaining Road Drainage, Kerb, Planter and Pavement                                                                                                                                                                                                                                                                                                                                                                                                                                                                                                                                                                                                                                                                                                                                                                                                                                                                                                                                                                                                                                                                                                                                                                                                                                                                                                                                                                                                                                                                                                                                                                                                                                                                                                                                                                                                                                                                                                                                                                                                                                | 60       | 60      | 13-Aug-15   | 24-Oct-15                                                                         |     |        |               |            |                                  |                                            |                                       | <u>:</u>         |                     |                  |
| TWSRE-4040B*                | Pipe laying - DN600 & DN1200 Watermains (CHB & CHC) along Roundabout A                                                                                                                                                                                                                                                                                                                                                                                                                                                                                                                                                                                                                                                                                                                                                                                                                                                                                                                                                                                                                                                                                                                                                                                                                                                                                                                                                                                                                                                                                                                                                                                                                                                                                                                                                                                                                                                                                                                                                                                                                                                         | 66       | 66      | 13-Aug-15   | 31-Oct-15                                                                         |     | 1      |               |            |                                  |                                            |                                       | 1                |                     |                  |
| Stage 1C - Viad             | luct Structure & TCSS Civil Provisions (KD-9)                                                                                                                                                                                                                                                                                                                                                                                                                                                                                                                                                                                                                                                                                                                                                                                                                                                                                                                                                                                                                                                                                                                                                                                                                                                                                                                                                                                                                                                                                                                                                                                                                                                                                                                                                                                                                                                                                                                                                                                                                                                                                  |          |         |             |                                                                                   |     |        |               |            |                                  | ;<br>                                      |                                       |                  |                     |                  |
| Preliminaries<br>B-4050     | Erection of Catch Fence at Portion FH9 for AB11 and AD12                                                                                                                                                                                                                                                                                                                                                                                                                                                                                                                                                                                                                                                                                                                                                                                                                                                                                                                                                                                                                                                                                                                                                                                                                                                                                                                                                                                                                                                                                                                                                                                                                                                                                                                                                                                                                                                                                                                                                                                                                                                                       | 45       | 0       | 13-Apr-15 A | 03-Jun-15 A                                                                       |     |        | Erection of C | atch Fence | at Portion FH9 for AB11 and AD12 |                                            |                                       |                  |                     |                  |
| Farm detter 0 B             | No Complete the Complete to th |          |         |             |                                                                                   |     |        |               |            |                                  |                                            |                                       |                  |                     |                  |
| Bridge A                    | Pier Construction                                                                                                                                                                                                                                                                                                                                                                                                                                                                                                                                                                                                                                                                                                                                                                                                                                                                                                                                                                                                                                                                                                                                                                                                                                                                                                                                                                                                                                                                                                                                                                                                                                                                                                                                                                                                                                                                                                                                                                                                                                                                                                              |          |         |             |                                                                                   |     |        |               |            |                                  | <u> </u>                                   |                                       | -                |                     |                  |
| BA-03-1020                  | Pier AA3 - Pile Cap                                                                                                                                                                                                                                                                                                                                                                                                                                                                                                                                                                                                                                                                                                                                                                                                                                                                                                                                                                                                                                                                                                                                                                                                                                                                                                                                                                                                                                                                                                                                                                                                                                                                                                                                                                                                                                                                                                                                                                                                                                                                                                            | 30       | 0       | 27-Apr-15 A | 06-Jun-15 A                                                                       |     |        |               | Pie        | er AA3 - Pile Cap                | ÷                                          |                                       | †                |                     |                  |
| BA-13-1030                  | Pier AA13 - Pier Construction (Twin Pier)                                                                                                                                                                                                                                                                                                                                                                                                                                                                                                                                                                                                                                                                                                                                                                                                                                                                                                                                                                                                                                                                                                                                                                                                                                                                                                                                                                                                                                                                                                                                                                                                                                                                                                                                                                                                                                                                                                                                                                                                                                                                                      | 38       | 0       | 06-Nov-14 A | 19-Jun-15 A                                                                       |     |        |               |            | - Pier Construction (Twin Pier)  |                                            |                                       |                  |                     |                  |
| BA-09-1000                  | Pier AA9 - Piling Works                                                                                                                                                                                                                                                                                                                                                                                                                                                                                                                                                                                                                                                                                                                                                                                                                                                                                                                                                                                                                                                                                                                                                                                                                                                                                                                                                                                                                                                                                                                                                                                                                                                                                                                                                                                                                                                                                                                                                                                                                                                                                                        | 36       | 14      | 30-May-15 A | 08-Jul-15                                                                         | 11  |        |               |            | Pier AA9 - Piling                | Works, Pier A                              | AA9 - Piling Works                    |                  |                     |                  |
| BA-17-1030                  | Pier AA17 - Pier Construction                                                                                                                                                                                                                                                                                                                                                                                                                                                                                                                                                                                                                                                                                                                                                                                                                                                                                                                                                                                                                                                                                                                                                                                                                                                                                                                                                                                                                                                                                                                                                                                                                                                                                                                                                                                                                                                                                                                                                                                                                                                                                                  | 24       | 18      |             | 13-Jul-15                                                                         | 5   |        |               |            | <u> </u>                         |                                            | Construction, Pier AA1                | 7 - Pier Constr  | uction              |                  |
| BA-15-1030                  | Pier AA15 - Pier Construction                                                                                                                                                                                                                                                                                                                                                                                                                                                                                                                                                                                                                                                                                                                                                                                                                                                                                                                                                                                                                                                                                                                                                                                                                                                                                                                                                                                                                                                                                                                                                                                                                                                                                                                                                                                                                                                                                                                                                                                                                                                                                                  | 31       | 14      | 14-Feb-15 A | 15-Jul-15                                                                         | +   |        |               | τ          |                                  | :                                          | n, Pier AA15 - Pier Con               | į                |                     |                  |
| BA-16-1030                  | Pier AA16 - Pier Construction                                                                                                                                                                                                                                                                                                                                                                                                                                                                                                                                                                                                                                                                                                                                                                                                                                                                                                                                                                                                                                                                                                                                                                                                                                                                                                                                                                                                                                                                                                                                                                                                                                                                                                                                                                                                                                                                                                                                                                                                                                                                                                  | 35       | 24      | 29-Apr-15 A | 20-Jul-15                                                                         | 2   |        |               |            |                                  | ļ                                          | struction, Pier AA16 - Pi             |                  | n                   |                  |
| BA-02-1020A                 | Pier AA2E - Pile Cap                                                                                                                                                                                                                                                                                                                                                                                                                                                                                                                                                                                                                                                                                                                                                                                                                                                                                                                                                                                                                                                                                                                                                                                                                                                                                                                                                                                                                                                                                                                                                                                                                                                                                                                                                                                                                                                                                                                                                                                                                                                                                                           | 30       | 25      | ·           | 21-Jul-15                                                                         | 6   |        |               |            |                                  |                                            |                                       |                  | AA2E - Pile Cap     |                  |
| BA-03-1030                  | Pier AA3 - Pier Construction                                                                                                                                                                                                                                                                                                                                                                                                                                                                                                                                                                                                                                                                                                                                                                                                                                                                                                                                                                                                                                                                                                                                                                                                                                                                                                                                                                                                                                                                                                                                                                                                                                                                                                                                                                                                                                                                                                                                                                                                                                                                                                   | 14       | 14      | 07-Jul-15   | 22-Jul-15                                                                         | 11  |        |               |            |                                  |                                            |                                       |                  | •                   |                  |
|                             |                                                                                                                                                                                                                                                                                                                                                                                                                                                                                                                                                                                                                                                                                                                                                                                                                                                                                                                                                                                                                                                                                                                                                                                                                                                                                                                                                                                                                                                                                                                                                                                                                                                                                                                                                                                                                                                                                                                                                                                                                                                                                                                                |          |         |             |                                                                                   |     |        |               |            |                                  | 1                                          |                                       | 1                |                     |                  |
|                             | Actua                                                                                                                                                                                                                                                                                                                                                                                                                                                                                                                                                                                                                                                                                                                                                                                                                                                                                                                                                                                                                                                                                                                                                                                                                                                                                                                                                                                                                                                                                                                                                                                                                                                                                                                                                                                                                                                                                                                                                                                                                                                                                                                          | l Work   |         |             | CEDD Contract No. CV/2012/09                                                      |     |        |               |            |                                  | 3-Month Rolling Programme updated to 2015- |                                       |                  |                     |                  |
|                             | Rema                                                                                                                                                                                                                                                                                                                                                                                                                                                                                                                                                                                                                                                                                                                                                                                                                                                                                                                                                                                                                                                                                                                                                                                                                                                                                                                                                                                                                                                                                                                                                                                                                                                                                                                                                                                                                                                                                                                                                                                                                                                                                                                           | aining V | Vork    |             |                                                                                   |     |        |               |            |                                  | Date                                       | Revisio                               | n                | Checked             | Approve          |
|                             |                                                                                                                                                                                                                                                                                                                                                                                                                                                                                                                                                                                                                                                                                                                                                                                                                                                                                                                                                                                                                                                                                                                                                                                                                                                                                                                                                                                                                                                                                                                                                                                                                                                                                                                                                                                                                                                                                                                                                                                                                                                                                                                                | •        |         |             | Liantang                                                                          | / H | euna Y | uen Wai BCP   | - Site     | Formation &                      | 26-Jun-1                                   | 5 Rev.1                               |                  | SL                  |                  |
| ₩ 俊和建築工程有限公司                |                                                                                                                                                                                                                                                                                                                                                                                                                                                                                                                                                                                                                                                                                                                                                                                                                                                                                                                                                                                                                                                                                                                                                                                                                                                                                                                                                                                                                                                                                                                                                                                                                                                                                                                                                                                                                                                                                                                                                                                                                                                                                                                                |          | ar      |             | Liantang / Heung Yuen Wai BCP - Site Formation & Infrastructure Works, Contract 3 |     |        |               |            |                                  |                                            |                                       |                  |                     |                  |
| OHUN L                      | 医科工程有限公司<br>Wo Construction & Engineering Co., Ltd.                                                                                                                                                                                                                                                                                                                                                                                                                                                                                                                                                                                                                                                                                                                                                                                                                                                                                                                                                                                                                                                                                                                                                                                                                                                                                                                                                                                                                                                                                                                                                                                                                                                                                                                                                                                                                                                                                                                                                                                                                                                                            | al Rema  | aining  | Work        |                                                                                   | ın  | rastru | cture works,  | Contra     | act 3                            |                                            |                                       |                  |                     |                  |
| CHUNV                       | ♦ Milest                                                                                                                                                                                                                                                                                                                                                                                                                                                                                                                                                                                                                                                                                                                                                                                                                                                                                                                                                                                                                                                                                                                                                                                                                                                                                                                                                                                                                                                                                                                                                                                                                                                                                                                                                                                                                                                                                                                                                                                                                                                                                                                       | tone     |         |             |                                                                                   |     |        | . B. III. B   |            |                                  |                                            |                                       |                  |                     |                  |
|                             | Project                                                                                                                                                                                                                                                                                                                                                                                                                                                                                                                                                                                                                                                                                                                                                                                                                                                                                                                                                                                                                                                                                                                                                                                                                                                                                                                                                                                                                                                                                                                                                                                                                                                                                                                                                                                                                                                                                                                                                                                                                                                                                                                        | ct Base  | eline B | sar         |                                                                                   |     | 3-Mont | h Rolling Pro | gramn      | ne                               |                                            |                                       |                  |                     |                  |
|                             | 1                                                                                                                                                                                                                                                                                                                                                                                                                                                                                                                                                                                                                                                                                                                                                                                                                                                                                                                                                                                                                                                                                                                                                                                                                                                                                                                                                                                                                                                                                                                                                                                                                                                                                                                                                                                                                                                                                                                                                                                                                                                                                                                              |          |         | 1           |                                                                                   |     |        |               |            |                                  |                                            | 1                                     |                  | T                   |                  |