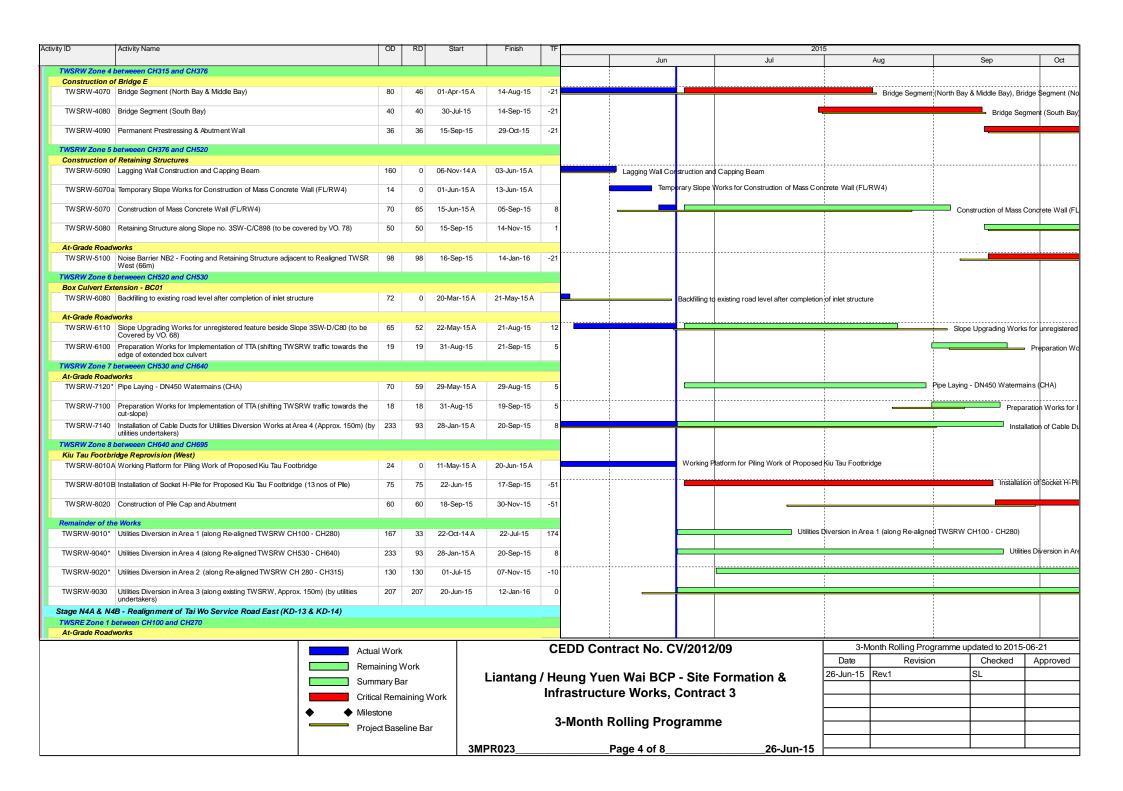

## Appendix A Construction Programme

| ctivity ID                  | Activity Name                                                                                                                                                                                                                                                                                                                                                                                                                                                                                                                                                                                                                                                                                                                                                                                                                                                                                                                                                                                                                                                                                                                                                                                                                                                                                                                                                                                                                                                                                                                                                                                                                                                                                                                                                                                                                                                                                                                                                                                                                                                                                                                  | OD       | RD      | Start       | Finish                                                                            | T   |        |               |            | 201                              | 5                                          |                                       |                  |                     |                  |
|-----------------------------|--------------------------------------------------------------------------------------------------------------------------------------------------------------------------------------------------------------------------------------------------------------------------------------------------------------------------------------------------------------------------------------------------------------------------------------------------------------------------------------------------------------------------------------------------------------------------------------------------------------------------------------------------------------------------------------------------------------------------------------------------------------------------------------------------------------------------------------------------------------------------------------------------------------------------------------------------------------------------------------------------------------------------------------------------------------------------------------------------------------------------------------------------------------------------------------------------------------------------------------------------------------------------------------------------------------------------------------------------------------------------------------------------------------------------------------------------------------------------------------------------------------------------------------------------------------------------------------------------------------------------------------------------------------------------------------------------------------------------------------------------------------------------------------------------------------------------------------------------------------------------------------------------------------------------------------------------------------------------------------------------------------------------------------------------------------------------------------------------------------------------------|----------|---------|-------------|-----------------------------------------------------------------------------------|-----|--------|---------------|------------|----------------------------------|--------------------------------------------|---------------------------------------|------------------|---------------------|------------------|
|                             |                                                                                                                                                                                                                                                                                                                                                                                                                                                                                                                                                                                                                                                                                                                                                                                                                                                                                                                                                                                                                                                                                                                                                                                                                                                                                                                                                                                                                                                                                                                                                                                                                                                                                                                                                                                                                                                                                                                                                                                                                                                                                                                                |          |         |             |                                                                                   |     |        | Jun           |            | Jul                              |                                            | Aug                                   |                  | Sep                 | Oct              |
| TWSRE-1110                  | Noise Barrier NB3 - PC01 & PC02 Pile Cap Construction                                                                                                                                                                                                                                                                                                                                                                                                                                                                                                                                                                                                                                                                                                                                                                                                                                                                                                                                                                                                                                                                                                                                                                                                                                                                                                                                                                                                                                                                                                                                                                                                                                                                                                                                                                                                                                                                                                                                                                                                                                                                          | 55       | 12      | 19-Jan-15 A | 06-Jul-15                                                                         | 1   |        |               |            | Noise Barrier NB3 - PC01         | & PC02 Pile                                | Cap Construction, Nois                | se Barrier NB3   | - PC01 & PC02 Pi    | e Cap Cons       |
| TWSRE-1150                  | Construct no fine concrete, U-channel and filling to required level for pipe laying works                                                                                                                                                                                                                                                                                                                                                                                                                                                                                                                                                                                                                                                                                                                                                                                                                                                                                                                                                                                                                                                                                                                                                                                                                                                                                                                                                                                                                                                                                                                                                                                                                                                                                                                                                                                                                                                                                                                                                                                                                                      | 30       | 15      | 06-Jan-15 A | 09-Jul-15                                                                         |     |        |               |            | Construct no fine conc           | ete, U-chanr                               | nel and filling to require            | d level for pipe | laying works, Cons  | struct no fine   |
| TWSRE-1120                  | Noise Barrier NB3 - Footing adjacent to Realigned TWSR East (96m)                                                                                                                                                                                                                                                                                                                                                                                                                                                                                                                                                                                                                                                                                                                                                                                                                                                                                                                                                                                                                                                                                                                                                                                                                                                                                                                                                                                                                                                                                                                                                                                                                                                                                                                                                                                                                                                                                                                                                                                                                                                              | 110      | 24      | 29-Dec-14 A | 20-Jul-15                                                                         |     | _      |               |            | Noise Bar                        | rier NB3 - Fo                              | ooting adjacent to Realig             | ghed TWSR Ea     | ast (96m), Noise Ba | arrier NB3 -     |
| TW SRE-1140*                | Pipe laying - DN1400 Watermains (CHKA) along Realigned TWSR East                                                                                                                                                                                                                                                                                                                                                                                                                                                                                                                                                                                                                                                                                                                                                                                                                                                                                                                                                                                                                                                                                                                                                                                                                                                                                                                                                                                                                                                                                                                                                                                                                                                                                                                                                                                                                                                                                                                                                                                                                                                               | 55       | 55      | 10-Jul-15   | 02-Sep-15                                                                         |     | 1      |               |            |                                  | !                                          |                                       | Pipe layin       | ig - DN1400 Water   | mains (CHK       |
| TWSRE Zone 2 I              | between CH270 and CH380                                                                                                                                                                                                                                                                                                                                                                                                                                                                                                                                                                                                                                                                                                                                                                                                                                                                                                                                                                                                                                                                                                                                                                                                                                                                                                                                                                                                                                                                                                                                                                                                                                                                                                                                                                                                                                                                                                                                                                                                                                                                                                        |          |         |             |                                                                                   |     |        |               |            |                                  |                                            |                                       |                  |                     |                  |
| At-Grade Road               | lworks                                                                                                                                                                                                                                                                                                                                                                                                                                                                                                                                                                                                                                                                                                                                                                                                                                                                                                                                                                                                                                                                                                                                                                                                                                                                                                                                                                                                                                                                                                                                                                                                                                                                                                                                                                                                                                                                                                                                                                                                                                                                                                                         |          |         |             |                                                                                   |     |        | :             |            |                                  |                                            |                                       |                  |                     |                  |
| TWSRE-2010                  | Noise Barrier NB3 - Footing adjacent to Realigned TWSR East (48m)                                                                                                                                                                                                                                                                                                                                                                                                                                                                                                                                                                                                                                                                                                                                                                                                                                                                                                                                                                                                                                                                                                                                                                                                                                                                                                                                                                                                                                                                                                                                                                                                                                                                                                                                                                                                                                                                                                                                                                                                                                                              | 110      | 74      | 03-Mar-15 A | 16-Sep-15                                                                         | 8   |        |               |            |                                  |                                            |                                       |                  | Noise Barrie        | r NB3 - Fo       |
|                             | * Pipe laying - DN1400 Watermains (CHK) along Realigned TWSR East                                                                                                                                                                                                                                                                                                                                                                                                                                                                                                                                                                                                                                                                                                                                                                                                                                                                                                                                                                                                                                                                                                                                                                                                                                                                                                                                                                                                                                                                                                                                                                                                                                                                                                                                                                                                                                                                                                                                                                                                                                                              | 55       | 55      | 03-Sep-15   | 09-Nov-15                                                                         |     |        |               |            |                                  |                                            |                                       |                  |                     |                  |
|                             | between CH380 and CH456                                                                                                                                                                                                                                                                                                                                                                                                                                                                                                                                                                                                                                                                                                                                                                                                                                                                                                                                                                                                                                                                                                                                                                                                                                                                                                                                                                                                                                                                                                                                                                                                                                                                                                                                                                                                                                                                                                                                                                                                                                                                                                        |          |         |             |                                                                                   |     |        |               |            |                                  | !                                          |                                       |                  |                     |                  |
| At-Grade Road<br>TWSRE-3010 | Noise Barrier NB3 - Footing adjacent to Realigned TWSR East (62m)                                                                                                                                                                                                                                                                                                                                                                                                                                                                                                                                                                                                                                                                                                                                                                                                                                                                                                                                                                                                                                                                                                                                                                                                                                                                                                                                                                                                                                                                                                                                                                                                                                                                                                                                                                                                                                                                                                                                                                                                                                                              | 85       | 34      | 19-Mar-15 A | 31-Jul-15                                                                         | 1   |        |               |            |                                  | Noise Bar                                  | rier NB3 - Footing adja               | cent to Realign  | ned TWSR East (62   | <br>2m), Noise E |
| TW SRE-3020A                | * Pipe Laying - DN600 & DN1200 Watermains (CHB & CHC) along Realigned TWSR                                                                                                                                                                                                                                                                                                                                                                                                                                                                                                                                                                                                                                                                                                                                                                                                                                                                                                                                                                                                                                                                                                                                                                                                                                                                                                                                                                                                                                                                                                                                                                                                                                                                                                                                                                                                                                                                                                                                                                                                                                                     | 78       | 78      | 16-Jul-15   | 16-Oct-15                                                                         | 1   | i      |               |            |                                  | 1                                          |                                       | 1                |                     |                  |
| Roundabout A.               | East Slip Road and Access Road                                                                                                                                                                                                                                                                                                                                                                                                                                                                                                                                                                                                                                                                                                                                                                                                                                                                                                                                                                                                                                                                                                                                                                                                                                                                                                                                                                                                                                                                                                                                                                                                                                                                                                                                                                                                                                                                                                                                                                                                                                                                                                 |          |         |             |                                                                                   |     |        |               |            |                                  |                                            |                                       |                  |                     |                  |
|                             | Pipe laying - DN2300 Watermains (CHJ) along Access Road A                                                                                                                                                                                                                                                                                                                                                                                                                                                                                                                                                                                                                                                                                                                                                                                                                                                                                                                                                                                                                                                                                                                                                                                                                                                                                                                                                                                                                                                                                                                                                                                                                                                                                                                                                                                                                                                                                                                                                                                                                                                                      | 68       | 0       | 02-Jan-15 A | 28-May-15 A                                                                       |     |        |               |            |                                  |                                            |                                       |                  |                     |                  |
| TWSRE-4040A*                | Pipe laying - DN600 & DN1200 Watermains (CHB & CHC) along Access Road A                                                                                                                                                                                                                                                                                                                                                                                                                                                                                                                                                                                                                                                                                                                                                                                                                                                                                                                                                                                                                                                                                                                                                                                                                                                                                                                                                                                                                                                                                                                                                                                                                                                                                                                                                                                                                                                                                                                                                                                                                                                        | 58       | 0       | 03-Mar-15 A | 15-Jun-15 A                                                                       |     |        |               |            |                                  |                                            |                                       |                  |                     |                  |
| TWSRE-4080                  | Preparation Works for Implementation of TTA Scheme E1                                                                                                                                                                                                                                                                                                                                                                                                                                                                                                                                                                                                                                                                                                                                                                                                                                                                                                                                                                                                                                                                                                                                                                                                                                                                                                                                                                                                                                                                                                                                                                                                                                                                                                                                                                                                                                                                                                                                                                                                                                                                          | 42       | 42      | 24-Jun-15   | 12-Aug-15                                                                         |     |        |               |            |                                  |                                            | Preparation                           | n Works for Im   | plementation of TT  | A Scheme E       |
| TWSRE-4060B                 | Access Road A - Road Formation, Kerb, Planter and Pavement                                                                                                                                                                                                                                                                                                                                                                                                                                                                                                                                                                                                                                                                                                                                                                                                                                                                                                                                                                                                                                                                                                                                                                                                                                                                                                                                                                                                                                                                                                                                                                                                                                                                                                                                                                                                                                                                                                                                                                                                                                                                     | 44       | 44      | 22-Jun-15   | 12-Aug-15                                                                         |     |        |               |            |                                  | !                                          | Access Roa                            | ad A - Road Fo   | ormation, Kerb, Pla | nter and Pa      |
| TWSRE-4090                  | Implementation of TTA - Scheme E1                                                                                                                                                                                                                                                                                                                                                                                                                                                                                                                                                                                                                                                                                                                                                                                                                                                                                                                                                                                                                                                                                                                                                                                                                                                                                                                                                                                                                                                                                                                                                                                                                                                                                                                                                                                                                                                                                                                                                                                                                                                                                              | 0        | 0       | 13-Aug-15   |                                                                                   |     | 5      |               |            |                                  |                                            | <ul> <li>Implementation of</li> </ul> | TTA - Scheme     | E1                  |                  |
| TWSRE-4030B                 | Slip Road Y (CH100-CH230) - Road Formation, Remaining Road Drainage, Kerb, Planter and Pavement                                                                                                                                                                                                                                                                                                                                                                                                                                                                                                                                                                                                                                                                                                                                                                                                                                                                                                                                                                                                                                                                                                                                                                                                                                                                                                                                                                                                                                                                                                                                                                                                                                                                                                                                                                                                                                                                                                                                                                                                                                | 60       | 60      | 13-Aug-15   | 24-Oct-15                                                                         |     |        |               |            |                                  |                                            |                                       | <u>:</u>         |                     |                  |
| TWSRE-4040B*                | Pipe laying - DN600 & DN1200 Watermains (CHB & CHC) along Roundabout A                                                                                                                                                                                                                                                                                                                                                                                                                                                                                                                                                                                                                                                                                                                                                                                                                                                                                                                                                                                                                                                                                                                                                                                                                                                                                                                                                                                                                                                                                                                                                                                                                                                                                                                                                                                                                                                                                                                                                                                                                                                         | 66       | 66      | 13-Aug-15   | 31-Oct-15                                                                         |     | 1      |               |            |                                  |                                            |                                       | 1                |                     |                  |
| Stage 1C - Viad             | luct Structure & TCSS Civil Provisions (KD-9)                                                                                                                                                                                                                                                                                                                                                                                                                                                                                                                                                                                                                                                                                                                                                                                                                                                                                                                                                                                                                                                                                                                                                                                                                                                                                                                                                                                                                                                                                                                                                                                                                                                                                                                                                                                                                                                                                                                                                                                                                                                                                  |          |         |             |                                                                                   |     |        |               |            |                                  | ;<br>                                      |                                       |                  |                     |                  |
| Preliminaries<br>B-4050     | Erection of Catch Fence at Portion FH9 for AB11 and AD12                                                                                                                                                                                                                                                                                                                                                                                                                                                                                                                                                                                                                                                                                                                                                                                                                                                                                                                                                                                                                                                                                                                                                                                                                                                                                                                                                                                                                                                                                                                                                                                                                                                                                                                                                                                                                                                                                                                                                                                                                                                                       | 45       | 0       | 13-Apr-15 A | 03-Jun-15 A                                                                       |     |        | Erection of C | atch Fence | at Portion FH9 for AB11 and AD12 |                                            |                                       |                  |                     |                  |
| Farm detter 0 B             | No Complete the Complete to th |          |         |             |                                                                                   |     |        |               |            |                                  |                                            |                                       |                  |                     |                  |
| Bridge A                    | Pier Construction                                                                                                                                                                                                                                                                                                                                                                                                                                                                                                                                                                                                                                                                                                                                                                                                                                                                                                                                                                                                                                                                                                                                                                                                                                                                                                                                                                                                                                                                                                                                                                                                                                                                                                                                                                                                                                                                                                                                                                                                                                                                                                              |          |         |             |                                                                                   |     |        |               |            |                                  | <u> </u>                                   |                                       | -                |                     |                  |
| BA-03-1020                  | Pier AA3 - Pile Cap                                                                                                                                                                                                                                                                                                                                                                                                                                                                                                                                                                                                                                                                                                                                                                                                                                                                                                                                                                                                                                                                                                                                                                                                                                                                                                                                                                                                                                                                                                                                                                                                                                                                                                                                                                                                                                                                                                                                                                                                                                                                                                            | 30       | 0       | 27-Apr-15 A | 06-Jun-15 A                                                                       |     |        |               | Pie        | er AA3 - Pile Cap                | ÷                                          |                                       | †                |                     |                  |
| BA-13-1030                  | Pier AA13 - Pier Construction (Twin Pier)                                                                                                                                                                                                                                                                                                                                                                                                                                                                                                                                                                                                                                                                                                                                                                                                                                                                                                                                                                                                                                                                                                                                                                                                                                                                                                                                                                                                                                                                                                                                                                                                                                                                                                                                                                                                                                                                                                                                                                                                                                                                                      | 38       | 0       | 06-Nov-14 A | 19-Jun-15 A                                                                       |     |        |               |            | - Pier Construction (Twin Pier)  |                                            |                                       |                  |                     |                  |
| BA-09-1000                  | Pier AA9 - Piling Works                                                                                                                                                                                                                                                                                                                                                                                                                                                                                                                                                                                                                                                                                                                                                                                                                                                                                                                                                                                                                                                                                                                                                                                                                                                                                                                                                                                                                                                                                                                                                                                                                                                                                                                                                                                                                                                                                                                                                                                                                                                                                                        | 36       | 14      | 30-May-15 A | 08-Jul-15                                                                         | 11  |        |               |            | Pier AA9 - Piling                | Works, Pier A                              | AA9 - Piling Works                    |                  |                     |                  |
| BA-17-1030                  | Pier AA17 - Pier Construction                                                                                                                                                                                                                                                                                                                                                                                                                                                                                                                                                                                                                                                                                                                                                                                                                                                                                                                                                                                                                                                                                                                                                                                                                                                                                                                                                                                                                                                                                                                                                                                                                                                                                                                                                                                                                                                                                                                                                                                                                                                                                                  | 24       | 18      |             | 13-Jul-15                                                                         | 5   |        |               |            | <u> </u>                         |                                            | Construction, Pier AA1                | 7 - Pier Constr  | uction              |                  |
| BA-15-1030                  | Pier AA15 - Pier Construction                                                                                                                                                                                                                                                                                                                                                                                                                                                                                                                                                                                                                                                                                                                                                                                                                                                                                                                                                                                                                                                                                                                                                                                                                                                                                                                                                                                                                                                                                                                                                                                                                                                                                                                                                                                                                                                                                                                                                                                                                                                                                                  | 31       | 14      | 14-Feb-15 A | 15-Jul-15                                                                         | +   |        |               | τ          |                                  | :                                          | n, Pier AA15 - Pier Con               | į                |                     |                  |
| BA-16-1030                  | Pier AA16 - Pier Construction                                                                                                                                                                                                                                                                                                                                                                                                                                                                                                                                                                                                                                                                                                                                                                                                                                                                                                                                                                                                                                                                                                                                                                                                                                                                                                                                                                                                                                                                                                                                                                                                                                                                                                                                                                                                                                                                                                                                                                                                                                                                                                  | 35       | 24      | 29-Apr-15 A | 20-Jul-15                                                                         | 2   |        |               |            |                                  | ļ                                          | struction, Pier AA16 - Pi             |                  | n                   |                  |
| BA-02-1020A                 | Pier AA2E - Pile Cap                                                                                                                                                                                                                                                                                                                                                                                                                                                                                                                                                                                                                                                                                                                                                                                                                                                                                                                                                                                                                                                                                                                                                                                                                                                                                                                                                                                                                                                                                                                                                                                                                                                                                                                                                                                                                                                                                                                                                                                                                                                                                                           | 30       | 25      | ·           | 21-Jul-15                                                                         | 6   |        |               |            |                                  |                                            |                                       |                  | AA2E - Pile Cap     |                  |
| BA-03-1030                  | Pier AA3 - Pier Construction                                                                                                                                                                                                                                                                                                                                                                                                                                                                                                                                                                                                                                                                                                                                                                                                                                                                                                                                                                                                                                                                                                                                                                                                                                                                                                                                                                                                                                                                                                                                                                                                                                                                                                                                                                                                                                                                                                                                                                                                                                                                                                   | 14       | 14      | 07-Jul-15   | 22-Jul-15                                                                         | 11  |        |               |            |                                  |                                            |                                       |                  | •                   |                  |
|                             |                                                                                                                                                                                                                                                                                                                                                                                                                                                                                                                                                                                                                                                                                                                                                                                                                                                                                                                                                                                                                                                                                                                                                                                                                                                                                                                                                                                                                                                                                                                                                                                                                                                                                                                                                                                                                                                                                                                                                                                                                                                                                                                                |          |         |             |                                                                                   |     |        |               |            |                                  | 1                                          |                                       | 1                |                     |                  |
|                             | Actua                                                                                                                                                                                                                                                                                                                                                                                                                                                                                                                                                                                                                                                                                                                                                                                                                                                                                                                                                                                                                                                                                                                                                                                                                                                                                                                                                                                                                                                                                                                                                                                                                                                                                                                                                                                                                                                                                                                                                                                                                                                                                                                          | l Work   |         |             | CEDD Contract No. CV/2012/09                                                      |     |        |               |            |                                  | 3-Month Rolling Programme updated to 2015- |                                       |                  |                     |                  |
|                             | Rema                                                                                                                                                                                                                                                                                                                                                                                                                                                                                                                                                                                                                                                                                                                                                                                                                                                                                                                                                                                                                                                                                                                                                                                                                                                                                                                                                                                                                                                                                                                                                                                                                                                                                                                                                                                                                                                                                                                                                                                                                                                                                                                           | aining V | Vork    |             |                                                                                   |     |        |               |            |                                  | Date                                       | Revisio                               | n                | Checked             | Approve          |
|                             |                                                                                                                                                                                                                                                                                                                                                                                                                                                                                                                                                                                                                                                                                                                                                                                                                                                                                                                                                                                                                                                                                                                                                                                                                                                                                                                                                                                                                                                                                                                                                                                                                                                                                                                                                                                                                                                                                                                                                                                                                                                                                                                                | •        |         |             | Liantang                                                                          | / H | euna Y | uen Wai BCP   | - Site     | Formation &                      | 26-Jun-1                                   | 5 Rev.1                               |                  | SL                  |                  |
| ₩ 俊和建築工程有限公司                |                                                                                                                                                                                                                                                                                                                                                                                                                                                                                                                                                                                                                                                                                                                                                                                                                                                                                                                                                                                                                                                                                                                                                                                                                                                                                                                                                                                                                                                                                                                                                                                                                                                                                                                                                                                                                                                                                                                                                                                                                                                                                                                                |          | ar      |             | Liantang / Heung Yuen Wai BCP - Site Formation & Infrastructure Works, Contract 3 |     |        |               |            |                                  |                                            |                                       |                  |                     |                  |
| OHUN L                      | 医科工程有限公司<br>Wo Construction & Engineering Co., Ltd.                                                                                                                                                                                                                                                                                                                                                                                                                                                                                                                                                                                                                                                                                                                                                                                                                                                                                                                                                                                                                                                                                                                                                                                                                                                                                                                                                                                                                                                                                                                                                                                                                                                                                                                                                                                                                                                                                                                                                                                                                                                                            | al Rema  | aining  | Work        |                                                                                   | ın  | rastru | cture works,  | Contra     | act 3                            |                                            |                                       |                  |                     |                  |
| CHUNV                       | ♦ Milest                                                                                                                                                                                                                                                                                                                                                                                                                                                                                                                                                                                                                                                                                                                                                                                                                                                                                                                                                                                                                                                                                                                                                                                                                                                                                                                                                                                                                                                                                                                                                                                                                                                                                                                                                                                                                                                                                                                                                                                                                                                                                                                       | tone     |         |             |                                                                                   |     |        | . B. III. B   |            |                                  |                                            |                                       |                  |                     |                  |
|                             | Project                                                                                                                                                                                                                                                                                                                                                                                                                                                                                                                                                                                                                                                                                                                                                                                                                                                                                                                                                                                                                                                                                                                                                                                                                                                                                                                                                                                                                                                                                                                                                                                                                                                                                                                                                                                                                                                                                                                                                                                                                                                                                                                        | ct Base  | eline B | sar         |                                                                                   |     | 3-Mont | h Rolling Pro | gramn      | ne                               |                                            |                                       |                  |                     |                  |
|                             | 1                                                                                                                                                                                                                                                                                                                                                                                                                                                                                                                                                                                                                                                                                                                                                                                                                                                                                                                                                                                                                                                                                                                                                                                                                                                                                                                                                                                                                                                                                                                                                                                                                                                                                                                                                                                                                                                                                                                                                                                                                                                                                                                              |          |         | 1           |                                                                                   |     |        |               |            |                                  |                                            | 1                                     |                  | T                   |                  |