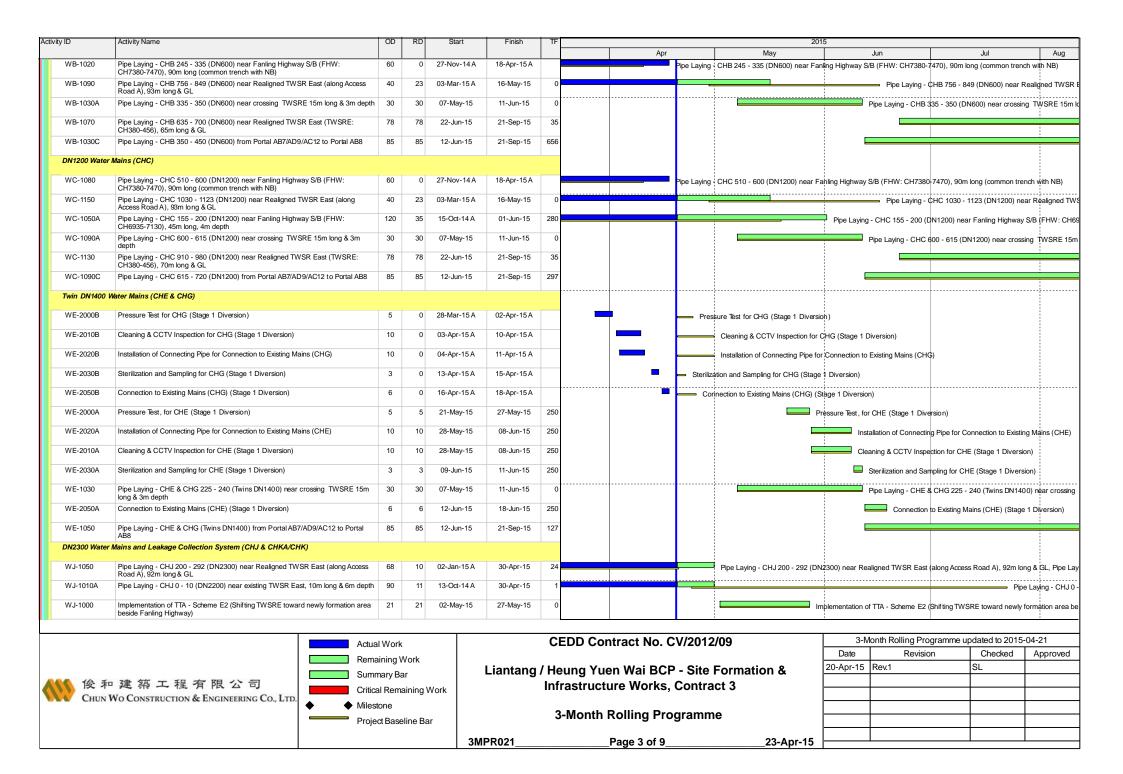

## Appendix A Construction Programme

| Activity ID                 | Activity Name                                              | OD          | RD      | Start<br>14-Feb-15 A | Finish                       | TF  | 2015                   |                  |                              |                                  |                                  |                                                  |
|-----------------------------|------------------------------------------------------------|-------------|---------|----------------------|------------------------------|-----|------------------------|------------------|------------------------------|----------------------------------|----------------------------------|--------------------------------------------------|
| BA-15-1030                  | Pier AA15 - Pier Construction                              | 31          | 6       |                      | 10-Jun-15                    | 12  | Apr                    |                  | May                          | Jun Si AAAS Si O                 | Jul                              | Aug                                              |
| BA-15-1030                  | Piel AA15 - Piel Colisti datori                            | 31          | ь       | 14-Feb-15 A          | 10-Jun-15                    | 12  |                        |                  |                              | Pier AA15 - Pier Cor             | struction, Pier AA15 - Pier Cons | truction                                         |
| BA-07-1000                  | Pier AA7 - Piling Works                                    | 24          | 24      | 16-May-15            | 13-Jun-15                    | 29  |                        |                  |                              | Pier AA7 - Piling                | Works                            |                                                  |
| BA-01-1010                  | Abutment AA1 - Pie Test                                    | 7           | 7       | 12-Jun-15            | 19-Jun-15                    | 371 |                        |                  |                              | Abutment                         | AA1 - Pile Test                  |                                                  |
| BA-09-1000                  | Pier AA9 - Piling Works                                    | 24          | 24      | 27-May-15            | 24-Jun-15                    | 88  |                        |                  |                              | Pier                             | AA9 - Piling Works               |                                                  |
| BA-03-1020                  | Pier AA3 - Pile Cap                                        | 30          | 30      | 20-May-15*           | 25-Jun-15                    | 85  |                        |                  |                              | Pie                              | r AA3 - Pile Cap                 |                                                  |
| BA-16-1030                  | Pier AA16 - Pier Construction                              | 35          | 35      | 26-May-15            | 07-Jul-15                    | 21  |                        |                  |                              |                                  | Pier AA16 - Pier Cons            | struction                                        |
| BA-07-1010                  | Pier AA7 - Pile Test                                       | 7           | 7       | 03-Jul-15            | 10-Jul-15                    | 29  |                        |                  |                              |                                  | Pier AA7 - Pile Tes              | st .                                             |
| BA-11-1000                  | Pier AA11 - Piling Works                                   | 24          | 24      | 15-Jun-15            | 14-Jul-15                    | 118 |                        |                  |                              |                                  | Pier AA11 - P                    | iling Works                                      |
| BA-09-1010                  | Pier AA9 - Pile Test                                       | 7           | 7       | 13-Jul-15            | 20-Jul-15                    | 111 |                        |                  |                              |                                  | Pier A                           | A9 - Pile Test                                   |
| BA-02-1000                  | Pier AA2W - Piling Works                                   | 12          | 12      | 15-Jul-15            | 28-Jul-15                    | 141 |                        |                  |                              |                                  |                                  | Pier AA2W                                        |
| BA-02-1020A                 | Pier AA2E - Pile Cap                                       | 30          | 30      | 03-Jul-15            | 06-Aug-15                    | 154 |                        |                  |                              |                                  |                                  |                                                  |
| BA-07-1020                  | Pier AA7 - Pile Cap                                        | 30          | 30      | 11-Jul-15            | 14-Aug-15                    | 29  |                        |                  |                              |                                  |                                  | <u> </u>                                         |
| BA-18-1030                  | Pier AA18 - Pier Construction                              | 56          | 56      | 08-Jul-15            | 10-Sep-15                    | 76  |                        |                  |                              |                                  |                                  | <del>-                                    </del> |
| Bridge B                    |                                                            |             |         |                      |                              |     |                        |                  |                              |                                  |                                  |                                                  |
| BB-08-1030                  | Pier AB8E - Pier Construction                              | 24          | 0       | 15-Dec-14 A          | 18-Apr-15 A                  |     | Pier                   | r AB8E - Pier Co | onstruction                  |                                  |                                  |                                                  |
| BB-08-1040                  | Pier AB8W - Pier Construction                              | 24          | 10      | 13-Dec-14 A          | 30-Apr-15                    | -37 |                        | Pier             | AB8W - Pier Construction, Pi | er AB8W - Pier Construction      |                                  |                                                  |
| BB-09-1020                  | Pier AB9 - Pile Cap                                        | 12          | 12      | 20-Apr-15*           | 04-May-15                    | -28 | _                      |                  | Pier AB9 - Pile Cap          |                                  |                                  |                                                  |
| BB-12-1000A                 | Abutment AB12/AD14 - Piling Works                          | 70          | 23      | 06-Feb-15 A          | 16-May-15                    | 102 |                        |                  | Abutme                       | nt AB12/AD14 - Piling Works, Abu | utment AB12/AD14 - Piling Work   | s                                                |
| BB-11-1000                  | Pier AB11 - Piling Works                                   | 24          | 24      | 25-Apr-15            | 23-May-15                    | 0   |                        |                  | Pier AE                      | 11 - Piling Works                |                                  |                                                  |
| BB-10-1020                  | Pier AB10 - Pile Cap                                       | 30          | 30      | 20-Apr-15*           | 26-May-15                    | -22 | <b>—</b>               |                  | Pier                         | AB10 - Pile Cap                  |                                  |                                                  |
| BB-09-1030                  | Pier AB9 - Pier Construction                               | 24          | 24      | 05-May-15            | 02-Jun-15                    | -28 |                        | •                |                              | Pier AB9 - Pier Construction     |                                  |                                                  |
| BB-07-1030                  | Pier AB7 - Pier Construction                               | 28          | 28      | 02-May-15            | 04-Jun-15                    | 7   |                        |                  |                              | Pier AB7 - Pier Constructio      | n                                |                                                  |
| BB-08-1050                  | Portal AB8 - Portal Beam Construction together with Kicker | 26          | 26      | 11-May-15            | 10-Jun-15                    | -37 |                        |                  |                              | Portal AB8 - Portal B            | eam Construction together with   | Kicker                                           |
| BB-12-1010                  | Abutment AB12/AD14 - Pile Test                             | 7           | 7       | 04-Jun-15            | 11-Jun-15                    | 233 |                        |                  |                              | Abutment AB1 2/AD                | 14 - Pile Test                   |                                                  |
| BB-11-1010                  | Pier AB11 - Pile Test                                      | 7           | 7       | 11-Jun-15            | 18-Jun-15                    | 0   |                        |                  |                              | Pier AB11 -                      | Pile Test                        |                                                  |
| BB-10-1030                  | Pier AB10 - Pier Construction                              | 21          | 21      | 03-Jun-15            | 27-Jun-15                    | -28 |                        |                  |                              |                                  | Pier AB10 - Pier Construction    |                                                  |
| BB-03-1000                  | Pier AB3 - Piling Works                                    | 24          | 24      | 15-Jun-15            | 14-Jul-15                    | 35  |                        |                  |                              |                                  | Pier AB3 - Pili                  | ing Works                                        |
| BB-11-1020                  | Pier AB11 - Pile Cap                                       | 30          | 30      | 19-Jun-15            | 25-Jul-15                    | 0   |                        |                  |                              |                                  | F                                | ;<br>Pier AB11 - Pile                            |
| BB-05-1030                  | Pier AB5 - Pier Construction                               | 35          | 35      | 29-Jun-15            | 08-Aug-15                    | 144 |                        |                  |                              | [                                |                                  |                                                  |
|                             |                                                            |             |         |                      |                              |     |                        |                  |                              | <u> </u>                         | 1                                |                                                  |
| Actual Work                 |                                                            |             |         |                      | CEDD Contract No. CV/2012/09 |     |                        |                  |                              | 3-Month Rolling Pro              | ogramme updated to 2015-         | 04-21                                            |
| Remain Summa Summa Critical |                                                            |             |         |                      |                              |     |                        |                  |                              | Date Revision                    | on Checked                       | Approved                                         |
|                             |                                                            |             |         |                      |                              |     |                        |                  |                              | 20-Apr-15 Rev.1                  | SL                               |                                                  |
|                             |                                                            |             | ar      | - 1                  |                              |     |                        |                  |                              | ·   ·                            |                                  |                                                  |
|                             |                                                            |             | ainina  | Work                 |                              |     |                        |                  |                              |                                  |                                  |                                                  |
| Chun !                      | Wo Construction & Engineering Co., Ltd.                    |             | 9       | ·                    |                              |     |                        |                  |                              |                                  |                                  |                                                  |
|                             | ' '                                                        | lilestone   |         |                      |                              | 4   | B-Month Rolling Progra | amme             |                              |                                  |                                  | 1                                                |
|                             | —— P                                                       | roject Base | eline B | ar                   |                              | •   | - Month Rolling Progra | aiiiiic          |                              |                                  |                                  |                                                  |
|                             |                                                            |             |         |                      |                              |     |                        |                  |                              |                                  |                                  |                                                  |