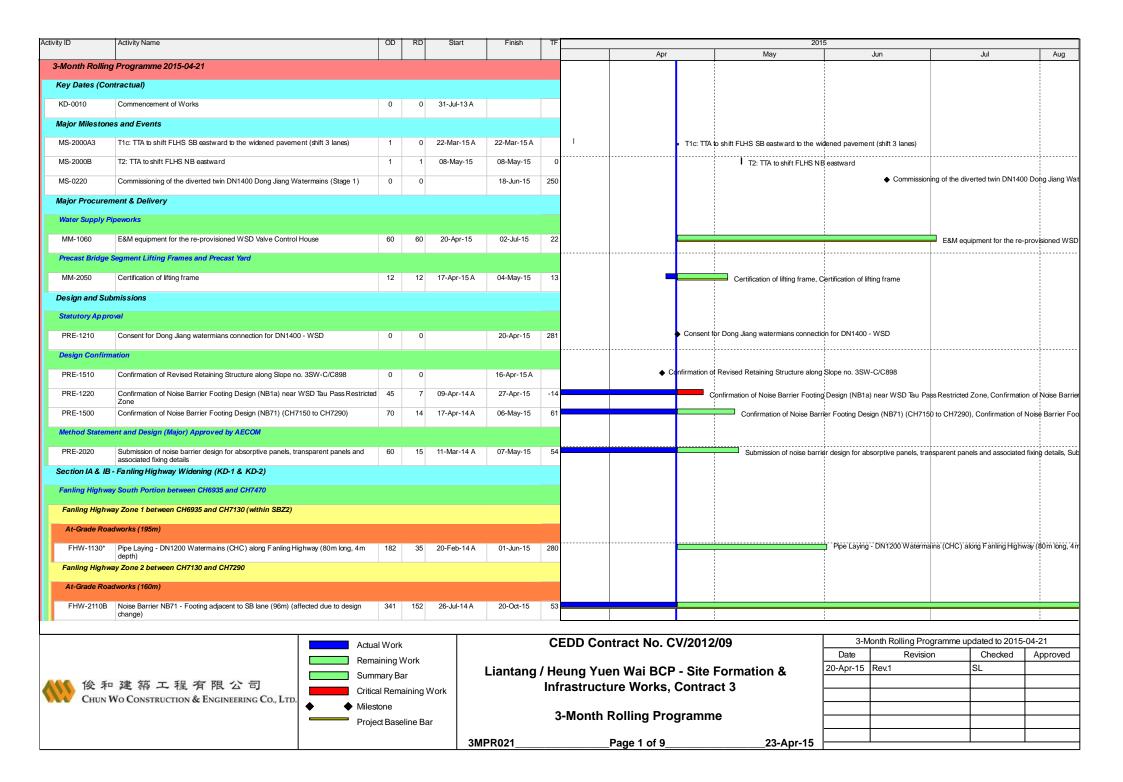

## Appendix A Construction Programme

| Activity ID                 | Activity Name                                              | OD          | RD      | Start<br>14-Feb-15 A | Finish                       | TF  | 2015                   |                  |                              |                                  |                                  |                                                  |
|-----------------------------|------------------------------------------------------------|-------------|---------|----------------------|------------------------------|-----|------------------------|------------------|------------------------------|----------------------------------|----------------------------------|--------------------------------------------------|
| BA-15-1030                  | Pier AA15 - Pier Construction                              | 31          | 6       |                      | 10-Jun-15                    | 12  | Apr                    |                  | May                          | Jun Si AAAS Si O                 | Jul                              | Aug                                              |
| BA-15-1030                  | Piel AA15 - Piel Colisti datori                            | 31          | ь       | 14-Feb-15 A          | 10-Jun-15                    | 12  |                        |                  |                              | Pier AA15 - Pier Cor             | struction, Pier AA15 - Pier Cons | truction                                         |
| BA-07-1000                  | Pier AA7 - Piling Works                                    | 24          | 24      | 16-May-15            | 13-Jun-15                    | 29  |                        |                  |                              | Pier AA7 - Piling                | Works                            |                                                  |
| BA-01-1010                  | Abutment AA1 - Pie Test                                    | 7           | 7       | 12-Jun-15            | 19-Jun-15                    | 371 |                        |                  |                              | Abutment                         | AA1 - Pile Test                  |                                                  |
| BA-09-1000                  | Pier AA9 - Piling Works                                    | 24          | 24      | 27-May-15            | 24-Jun-15                    | 88  |                        |                  |                              | Pier                             | AA9 - Piling Works               |                                                  |
| BA-03-1020                  | Pier AA3 - Pile Cap                                        | 30          | 30      | 20-May-15*           | 25-Jun-15                    | 85  |                        |                  |                              | Pie                              | r AA3 - Pile Cap                 |                                                  |
| BA-16-1030                  | Pier AA16 - Pier Construction                              | 35          | 35      | 26-May-15            | 07-Jul-15                    | 21  |                        |                  |                              |                                  | Pier AA16 - Pier Cons            | struction                                        |
| BA-07-1010                  | Pier AA7 - Pile Test                                       | 7           | 7       | 03-Jul-15            | 10-Jul-15                    | 29  |                        |                  |                              |                                  | Pier AA7 - Pile Tes              | st .                                             |
| BA-11-1000                  | Pier AA11 - Piling Works                                   | 24          | 24      | 15-Jun-15            | 14-Jul-15                    | 118 |                        |                  |                              |                                  | Pier AA11 - P                    | iling Works                                      |
| BA-09-1010                  | Pier AA9 - Pile Test                                       | 7           | 7       | 13-Jul-15            | 20-Jul-15                    | 111 |                        |                  |                              |                                  | Pier A                           | A9 - Pile Test                                   |
| BA-02-1000                  | Pier AA2W - Piling Works                                   | 12          | 12      | 15-Jul-15            | 28-Jul-15                    | 141 |                        |                  |                              |                                  |                                  | Pier AA2W                                        |
| BA-02-1020A                 | Pier AA2E - Pile Cap                                       | 30          | 30      | 03-Jul-15            | 06-Aug-15                    | 154 |                        |                  |                              |                                  |                                  |                                                  |
| BA-07-1020                  | Pier AA7 - Pile Cap                                        | 30          | 30      | 11-Jul-15            | 14-Aug-15                    | 29  |                        |                  |                              |                                  |                                  | <u> </u>                                         |
| BA-18-1030                  | Pier AA18 - Pier Construction                              | 56          | 56      | 08-Jul-15            | 10-Sep-15                    | 76  |                        |                  |                              |                                  |                                  | <del>-                                    </del> |
| Bridge B                    |                                                            |             |         |                      |                              |     |                        |                  |                              |                                  |                                  |                                                  |
| BB-08-1030                  | Pier AB8E - Pier Construction                              | 24          | 0       | 15-Dec-14 A          | 18-Apr-15 A                  |     | Pier                   | r AB8E - Pier Co | onstruction                  |                                  |                                  |                                                  |
| BB-08-1040                  | Pier AB8W - Pier Construction                              | 24          | 10      | 13-Dec-14 A          | 30-Apr-15                    | -37 |                        | Pier             | AB8W - Pier Construction, Pi | er AB8W - Pier Construction      |                                  |                                                  |
| BB-09-1020                  | Pier AB9 - Pile Cap                                        | 12          | 12      | 20-Apr-15*           | 04-May-15                    | -28 | _                      |                  | Pier AB9 - Pile Cap          |                                  |                                  |                                                  |
| BB-12-1000A                 | Abutment AB12/AD14 - Piling Works                          | 70          | 23      | 06-Feb-15 A          | 16-May-15                    | 102 |                        |                  | Abutme                       | nt AB12/AD14 - Piling Works, Abu | utment AB12/AD14 - Piling Work   | s                                                |
| BB-11-1000                  | Pier AB11 - Piling Works                                   | 24          | 24      | 25-Apr-15            | 23-May-15                    | 0   |                        |                  | Pier AE                      | 11 - Piling Works                |                                  |                                                  |
| BB-10-1020                  | Pier AB10 - Pile Cap                                       | 30          | 30      | 20-Apr-15*           | 26-May-15                    | -22 | <b>—</b>               |                  | Pier                         | AB10 - Pile Cap                  |                                  |                                                  |
| BB-09-1030                  | Pier AB9 - Pier Construction                               | 24          | 24      | 05-May-15            | 02-Jun-15                    | -28 |                        | •                |                              | Pier AB9 - Pier Construction     |                                  |                                                  |
| BB-07-1030                  | Pier AB7 - Pier Construction                               | 28          | 28      | 02-May-15            | 04-Jun-15                    | 7   |                        |                  |                              | Pier AB7 - Pier Constructio      | n                                |                                                  |
| BB-08-1050                  | Portal AB8 - Portal Beam Construction together with Kicker | 26          | 26      | 11-May-15            | 10-Jun-15                    | -37 |                        |                  |                              | Portal AB8 - Portal B            | eam Construction together with   | Kicker                                           |
| BB-12-1010                  | Abutment AB12/AD14 - Pile Test                             | 7           | 7       | 04-Jun-15            | 11-Jun-15                    | 233 |                        |                  |                              | Abutment AB1 2/AD                | 14 - Pile Test                   |                                                  |
| BB-11-1010                  | Pier AB11 - Pile Test                                      | 7           | 7       | 11-Jun-15            | 18-Jun-15                    | 0   |                        |                  |                              | Pier AB11 -                      | Pile Test                        |                                                  |
| BB-10-1030                  | Pier AB10 - Pier Construction                              | 21          | 21      | 03-Jun-15            | 27-Jun-15                    | -28 |                        |                  |                              |                                  | Pier AB10 - Pier Construction    |                                                  |
| BB-03-1000                  | Pier AB3 - Piling Works                                    | 24          | 24      | 15-Jun-15            | 14-Jul-15                    | 35  |                        |                  |                              |                                  | Pier AB3 - Pili                  | ing Works                                        |
| BB-11-1020                  | Pier AB11 - Pile Cap                                       | 30          | 30      | 19-Jun-15            | 25-Jul-15                    | 0   |                        |                  |                              |                                  | F                                | ;<br>Pier AB11 - Pile                            |
| BB-05-1030                  | Pier AB5 - Pier Construction                               | 35          | 35      | 29-Jun-15            | 08-Aug-15                    | 144 |                        |                  |                              | [                                |                                  |                                                  |
|                             |                                                            |             |         |                      |                              |     |                        |                  |                              | <u> </u>                         | 1                                |                                                  |
| Actual Work                 |                                                            |             |         |                      | CEDD Contract No. CV/2012/09 |     |                        |                  |                              | 3-Month Rolling Pro              | ogramme updated to 2015-         | 04-21                                            |
| Remain Summa Summa Critical |                                                            |             |         |                      |                              |     |                        |                  |                              | Date Revision                    | on Checked                       | Approved                                         |
|                             |                                                            |             |         |                      |                              |     |                        |                  |                              | 20-Apr-15 Rev.1                  | SL                               |                                                  |
|                             |                                                            |             | ar      | - 1                  |                              |     |                        |                  |                              | ·   ·                            |                                  |                                                  |
|                             |                                                            |             | ainina  | Work                 |                              |     |                        |                  |                              |                                  |                                  |                                                  |
| Chun !                      | Wo Construction & Engineering Co., Ltd.                    |             | 9       | ·                    |                              |     |                        |                  |                              |                                  |                                  |                                                  |
|                             | ' '                                                        | lilestone   |         |                      |                              | 4   | B-Month Rolling Progra | amme             |                              |                                  |                                  | 1                                                |
|                             | —— P                                                       | roject Base | eline B | ar                   |                              | •   | - Month Rolling Progra | aiiiiic          |                              |                                  |                                  |                                                  |
|                             |                                                            |             |         |                      |                              |     |                        |                  |                              |                                  |                                  |                                                  |