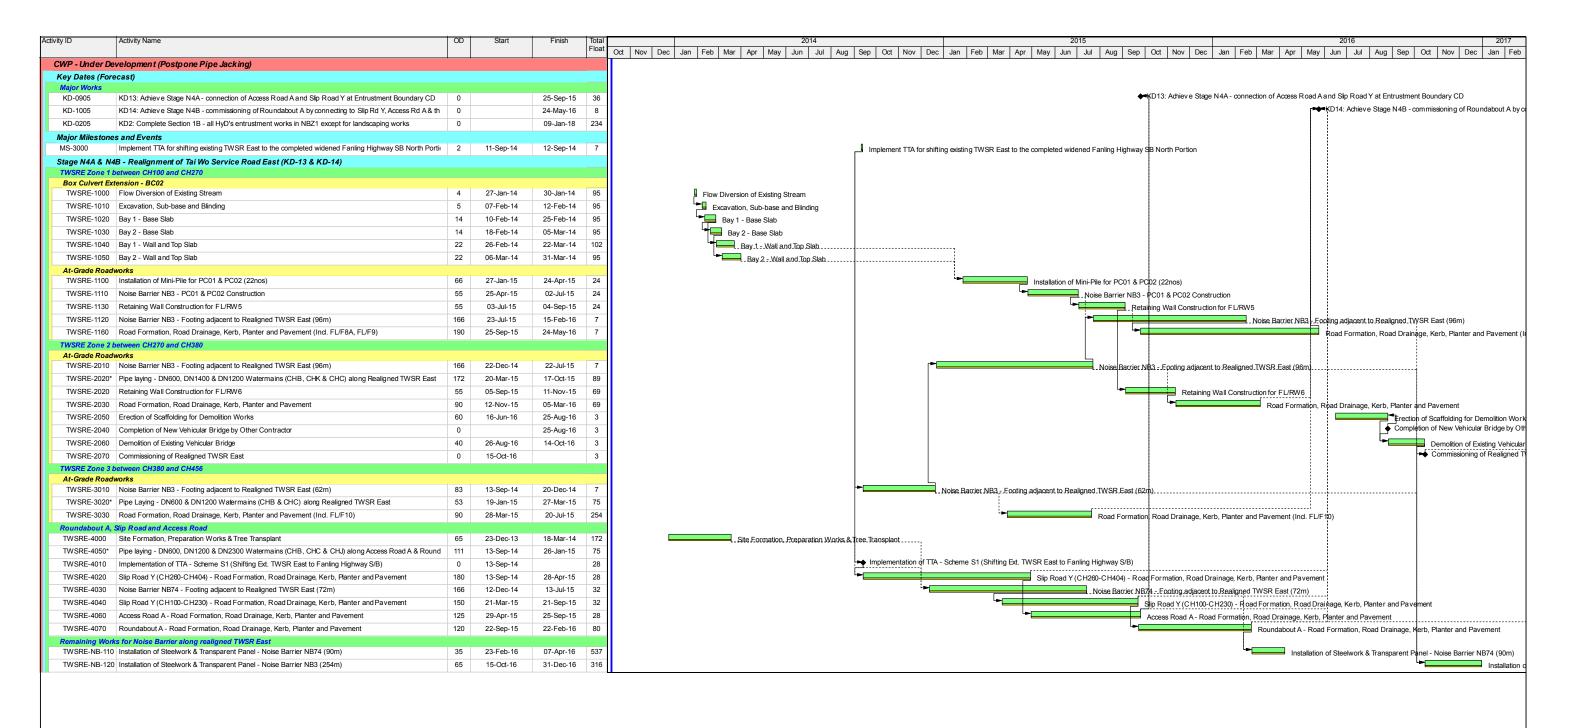

Works Sequence for TWSRE

CWP004-1\_\_\_\_\_\_\_Page 1 of 1\_\_\_\_\_\_\_11-Oct-13

| Date      | Revision | Checked | Approved |
|-----------|----------|---------|----------|
| 11-Oct-13 |          | SL      |          |
|           |          |         |          |
|           |          |         |          |
|           |          |         |          |
|           |          |         |          |
|           |          |         |          |
|           |          |         |          |
|           |          |         | •        |