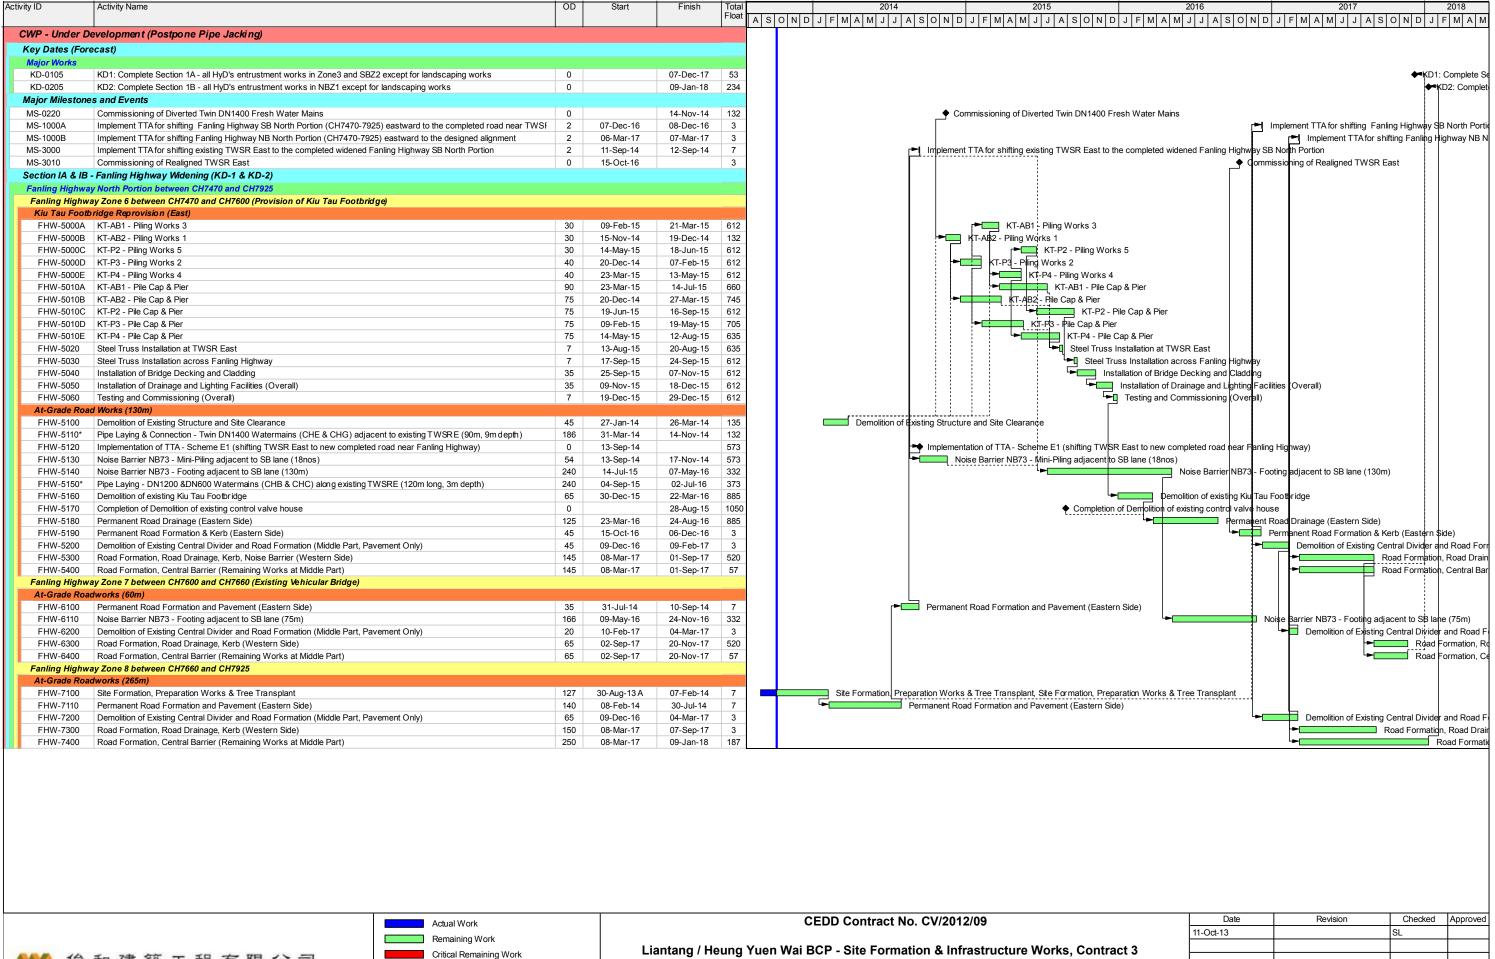

## Appendix A Construction Programme

| • | Milestone               |
|---|-------------------------|
|   | Critical Remaining Work |
|   | Remaining Work          |
|   | Actual Work             |

**Works Sequence for Fanling Highway North Portion** CWP004-1 Page 1 of 1 11-Oct-13