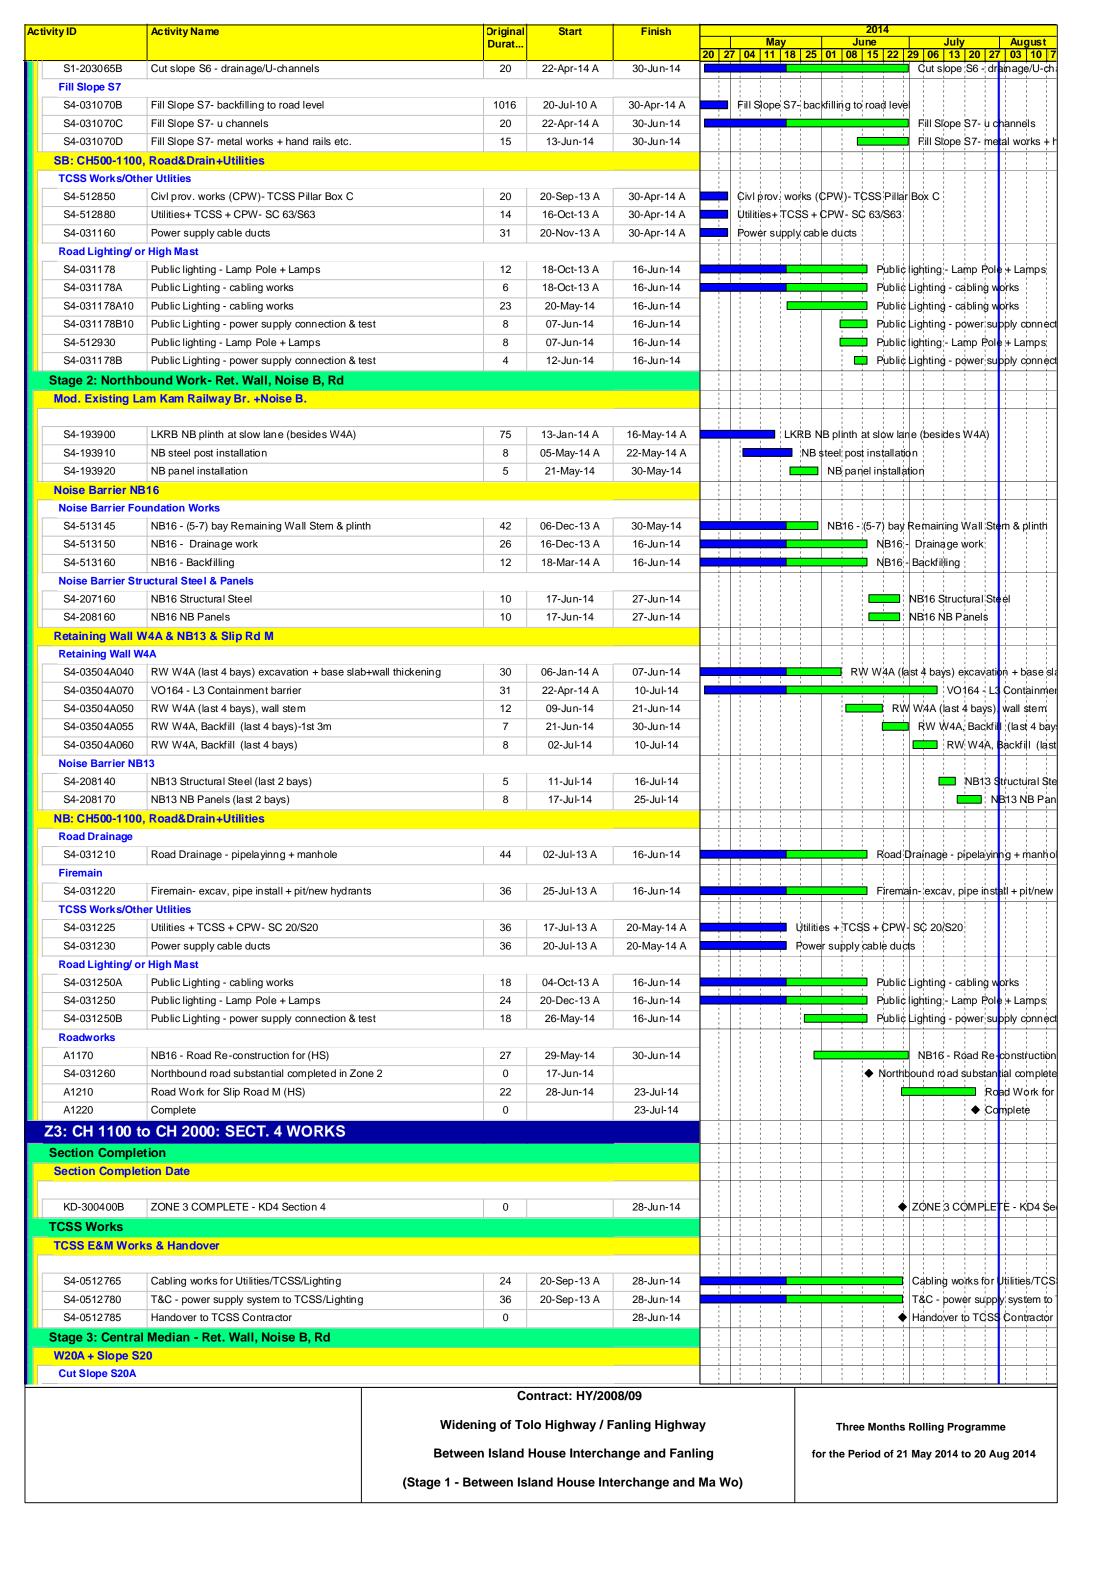

| tivity ID            | Activity Name                                                              | Total     | Activity % | Original Start     | Finish             | 2013               |      |                         | 2014                         |                                         |
|----------------------|----------------------------------------------------------------------------|-----------|------------|--------------------|--------------------|--------------------|------|-------------------------|------------------------------|-----------------------------------------|
|                      |                                                                            | Float     | Complete   | Duration           | _                  | 47                 | 48   | Q1<br>49                | 50                           | Q2<br>51                                |
| HY/2009/             | /08 TOLO HIGHWAY WIDENING, Based on L                                      | JWP Jan 1 | 4, upto    | Feb progress       |                    |                    |      |                         |                              | 1                                       |
| EXECU.               | TIVE SUMMARY                                                               |           |            |                    |                    |                    |      |                         |                              |                                         |
| Construc             |                                                                            |           |            |                    |                    |                    |      |                         |                              |                                         |
| Section              |                                                                            |           |            |                    |                    |                    |      |                         |                              |                                         |
| A1010                | SA21 - South Bound                                                         | -96       | 99.02%     | 814 15-Oct-10 A    | 03-Oct-14          |                    |      |                         |                              |                                         |
| Section              |                                                                            | 30        | 33.0278    | 014 13 Oct 10 A    | 00 000 14          |                    |      |                         |                              |                                         |
| A1040                | SA22 - South Bound                                                         | -122      | 95.47%     | 1037 01-Apr-10 A   | 11-Nov-14          |                    |      |                         |                              |                                         |
| A1040                | SA24 - North Bound                                                         | -122      | 98.98%     | 787 25-Aug-10 A    | 03-Oct-14          |                    |      |                         | 1                            |                                         |
| A1080                | SA25 - South Bound                                                         | -191      | 99.49%     | 777 20-Oct-10 A    | 29-Sep-14          |                    |      |                         |                              |                                         |
| A1100                | SA26 - South Bound                                                         | -201      | 98.89%     | 1216 26-Feb-10 A   | 09-Oct-14          | 1                  | <br> | 1 1 1                   | !                            |                                         |
|                      |                                                                            | 201       | 30.0370    | 1210 201 00 1070   | 00 000 14          |                    | <br> | 1                       | <br>                         |                                         |
| Section<br>A1110     | SA26A - North Bound                                                        | -132      | 98.93%     | 1191 26-Feb-10 A   | 08-Oct-14          |                    | <br> | 1                       | <br>                         | 1                                       |
| A1120                | SA26A - South Bound                                                        | -45       | 98.56%     | 879 26-Feb-10 A    | 08-Oct-14          | !                  | <br> | 1                       | !                            | 1                                       |
|                      |                                                                            | -43       | 90.5078    | 079 20-1 eb-10 A   | 00-001-14          |                    |      | 1                       |                              |                                         |
| Section<br>A1160     | SA28 - South Bound                                                         | -155      | 96.72%     | 1099 23-Jun-10 A   | 31-Oct-14          | !<br>!<br>!        |      | <u> </u>                | 1<br>1<br>1                  | 1<br>1<br>1                             |
|                      |                                                                            | -100      | 90.72%     | 1099 23-Juli-10 A  | 31-Oct-14          |                    |      | <u> </u>                |                              |                                         |
| Section              |                                                                            |           | 05 50v     | 1501 00 5 1 10 1   | 10.11              |                    |      |                         |                              | 1                                       |
| A1200                | SA41 - Site Office                                                         | -52       | 85.52%     | 1581 26-Feb-10 A   | 12-May-15          |                    | 1    | 1                       | 1                            | 1 1 1                                   |
| A1210                | SA42 - Temporary Contractor's Works Area                                   | -92       | 100%       | 1582 25-Feb-10 A   | 26-Sep-14          |                    |      |                         |                              |                                         |
|                      | 17 (Subject to Excision, Engineer may instruct withi                       |           |            |                    |                    |                    |      | i<br>!                  | 1                            | :<br>                                   |
| A1300                | Validity Period                                                            | 167       | 98.6%      | 819 25-Feb-10 A    | 07-Oct-14          |                    |      | ÷                       | <del>-</del>                 |                                         |
| (EY DA               | ATES/ MILESTONES                                                           |           |            |                    |                    |                    |      |                         |                              |                                         |
| <b>Key Date</b>      | es (include EOT GCL submitted and awarded upto De                          | ec 2013)  |            |                    |                    |                    |      |                         |                              |                                         |
| HDS01000             | KD1: Completion of Section 1 - (Day1216) - Overall Completion of Works     | -251      | 0%         | 0                  | 03-Oct-14*         |                    |      |                         | 1                            | 1 1 1 1 1 1 1 1 1 1 1 1 1 1 1 1 1 1 1 1 |
| HDS01100             | KD1: Completion of Section 1 - (Day1216) - Substantial Completion for Road | I (       | 100%       | 0                  | 25-Jan-14 A        |                    | ♦ KD | : Completion of Section | on 1 - (Day1216) - Substanti | al Completion for                       |
| HDS02000             | KD2: Completion of Section 2 - (Day1216) - Overall Completion of Works     | -234      | 0%         | 0                  | 11-Nov-14*         |                    |      | i<br>1                  |                              | 1                                       |
| HDS03000             | KD3: Completion of Section 3 - (Day1216) - Overall Completion of Works     | -222      | 0%         | 0                  | 08-Oct-14*         |                    |      |                         |                              |                                         |
| HDS04000             | KD4: Completion of Section 4 - (Day1216) - Overall Completion of Works     | -262      | 0%         | 0                  | 17-Nov-14*         |                    |      |                         |                              |                                         |
| HDS07000             | KD7: Completion of Section 7 - (Day1581)                                   | -92       | 0%         | 0                  | 26-Sep-14*         |                    |      | i<br>!                  |                              | 1                                       |
| HDS08000             | KD8: Completion of Section 8 - (Day1581)                                   | -123      | 0%         | 0                  | 28-May-15*         |                    |      |                         |                              |                                         |
| HDS09000             | KD9: Completion of Section 9 - (Day1581)                                   | -111      | 0%         | 0                  | 12-Jul-15*         |                    |      | <br>                    |                              | -<br>                                   |
| HDS10000             | KD10: Completion of Section 10 - (Day1581)                                 | -122      | 0%         | 0                  | 01-Jul-15*         |                    | i    | i<br>1                  |                              | 1                                       |
| HDS11000             | KD11: Completion of Section 11 - (Day1581)                                 | -122      | 0%         | 0                  | 01-Jul-15*         |                    |      |                         |                              | 1                                       |
| HDS12000             | KD12: Completion of Section 12 - (Day1581)                                 | -92       | 0%         | 0                  | 26-Sep-14*         |                    |      |                         |                              |                                         |
| HDS13000             | KD13: Completion of Section 13 - (Day1581)                                 | -123      | 0%         | 0                  | 26-Jun-15*         |                    |      | i<br>1                  |                              |                                         |
| HDS14000             | KD14: Completion of Section 14 - (Day1581)                                 | -92       | 0%         | 0                  | 26-Sep-14*         | <br>  <del> </del> |      | ¦                       |                              |                                         |
| CONST                | RUCTION PHASE                                                              |           |            |                    |                    |                    |      |                         |                              | 1<br>1                                  |
| Section <sup>1</sup> | 1                                                                          |           |            |                    |                    |                    |      | 1                       | 1<br>1<br>1                  | 1 1 1                                   |
| Site Area            | a SA21                                                                     |           |            |                    |                    |                    |      |                         |                              |                                         |
| SA210000             | Site Area SA21 Works Period                                                | 178       | 99.97%     | 1076 16-Jul-10 A   | 26-Sep-14          | 1                  | !    | 1                       |                              |                                         |
|                      | · · · · · · · · · · · · · · · · · · ·                                      | 1         |            | Į.                 | 1                  |                    |      |                         |                              |                                         |
|                      | UPDATE 2014FEB-1 Current Bar //2009/08 TOLO HIGHWAY                        | Hi        | ghways D   | epartment - Contra | act No. HY/2009/08 | 3                  |      |                         | Date UWP R                   | Revision Checked                        |
| NING                 | Level of Effort                                                            | ,         | Nidenina   | of Tolo Highway/   | Fanling Highway    |                    |      |                         | 27-Jan-14 3MRP January 2014  |                                         |
| Date: 26-Sep-        |                                                                            | `         | _          | - Between Ma Wo    |                    |                    |      |                         |                              |                                         |
| 1 <b>of</b> 5        | ▼ ✓ IMITESTOLIE                                                            |           | Glage I    | Dottacer ivia vvo  | and railiding      |                    |      |                         |                              |                                         |
|                      |                                                                            |           | 3          | MRP, 26 Septemb    | er 2014            |                    |      |                         |                              |                                         |