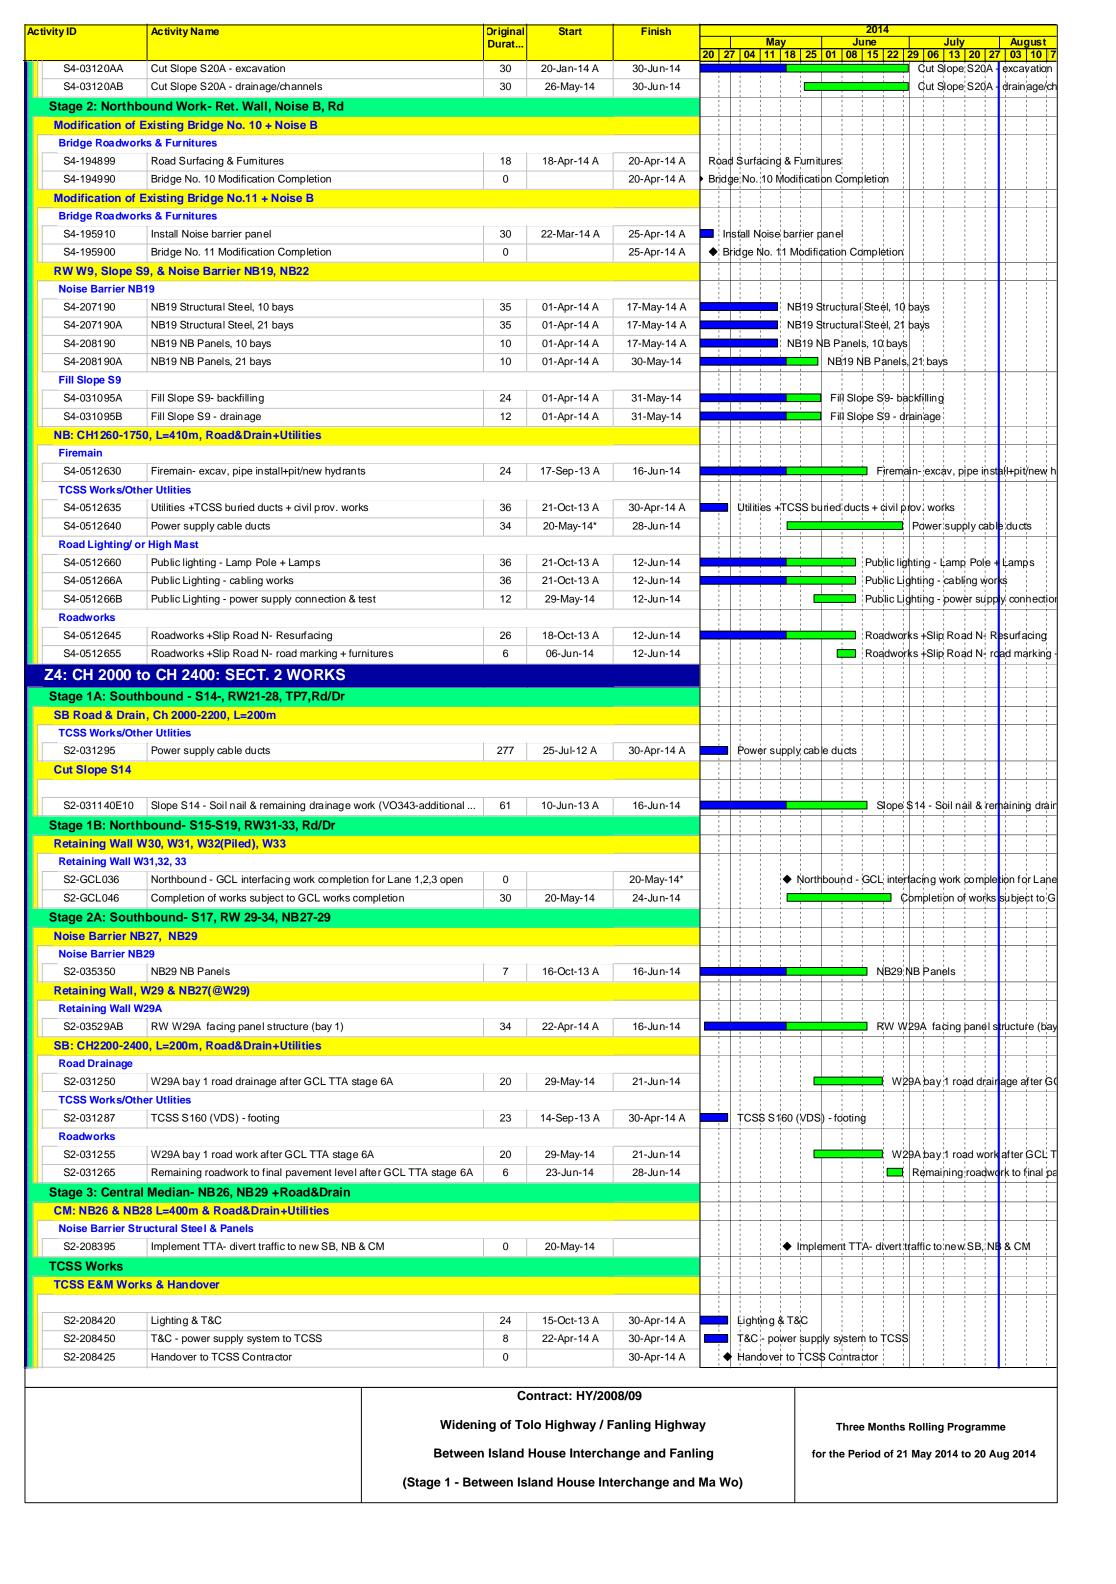

| tivity ID            | Activity Name                                                              | Total     | Activity % | Original Start     | Finish             | 2013               |      |                         | 2014                         |                                         |
|----------------------|----------------------------------------------------------------------------|-----------|------------|--------------------|--------------------|--------------------|------|-------------------------|------------------------------|-----------------------------------------|
|                      |                                                                            | Float     | Complete   | Duration           | _                  | 47                 | 48   | Q1<br>49                | 50                           | Q2<br>51                                |
| HY/2009/             | /08 TOLO HIGHWAY WIDENING, Based on L                                      | JWP Jan 1 | 4, upto    | Feb progress       |                    |                    |      |                         |                              | 1                                       |
| EXECU.               | TIVE SUMMARY                                                               |           |            |                    |                    |                    |      |                         |                              |                                         |
| Construc             |                                                                            |           |            |                    |                    |                    |      |                         |                              |                                         |
| Section              |                                                                            |           |            |                    |                    |                    |      |                         |                              |                                         |
| A1010                | SA21 - South Bound                                                         | -96       | 99.02%     | 814 15-Oct-10 A    | 03-Oct-14          |                    |      |                         |                              |                                         |
| Section              |                                                                            | 30        | 33.0278    | 014 13 Oct 10 A    | 00 000 14          |                    |      |                         |                              |                                         |
| A1040                | SA22 - South Bound                                                         | -122      | 95.47%     | 1037 01-Apr-10 A   | 11-Nov-14          |                    |      |                         |                              |                                         |
| A1040                | SA24 - North Bound                                                         | -122      | 98.98%     | 787 25-Aug-10 A    | 03-Oct-14          |                    |      |                         | 1                            |                                         |
| A1080                | SA25 - South Bound                                                         | -191      | 99.49%     | 777 20-Oct-10 A    | 29-Sep-14          |                    |      |                         |                              |                                         |
| A1100                | SA26 - South Bound                                                         | -201      | 98.89%     | 1216 26-Feb-10 A   | 09-Oct-14          | 1                  | <br> | 1 1 1                   | !                            |                                         |
|                      |                                                                            | 201       | 30.0370    | 1210 201 00 1070   | 00 000 14          |                    | <br> | 1                       | <br>                         |                                         |
| Section<br>A1110     | SA26A - North Bound                                                        | -132      | 98.93%     | 1191 26-Feb-10 A   | 08-Oct-14          |                    | <br> | 1                       | <br>                         | 1                                       |
| A1120                | SA26A - South Bound                                                        | -45       | 98.56%     | 879 26-Feb-10 A    | 08-Oct-14          | !                  | <br> | 1                       | !                            | 1                                       |
|                      |                                                                            | -43       | 90.5078    | 079 20-1 eb-10 A   | 00-001-14          |                    |      | 1                       |                              |                                         |
| Section<br>A1160     | SA28 - South Bound                                                         | -155      | 96.72%     | 1099 23-Jun-10 A   | 31-Oct-14          | !<br>!<br>!        |      | <u> </u>                | 1<br>1<br>1                  | 1<br>1<br>1                             |
|                      |                                                                            | -100      | 90.72%     | 1099 23-Juli-10 A  | 31-Oct-14          |                    |      | <u> </u>                |                              |                                         |
| Section              |                                                                            |           | 05 50v     | 1501 00 5 1 10 1   | 10.11              |                    |      |                         |                              | 1                                       |
| A1200                | SA41 - Site Office                                                         | -52       | 85.52%     | 1581 26-Feb-10 A   | 12-May-15          |                    | 1    | 1                       | 1                            | 1 1 1                                   |
| A1210                | SA42 - Temporary Contractor's Works Area                                   | -92       | 100%       | 1582 25-Feb-10 A   | 26-Sep-14          |                    |      |                         |                              |                                         |
|                      | 17 (Subject to Excision, Engineer may instruct withi                       |           |            |                    |                    |                    |      | i<br>!                  | 1                            | :<br>                                   |
| A1300                | Validity Period                                                            | 167       | 98.6%      | 819 25-Feb-10 A    | 07-Oct-14          |                    |      | ÷                       | <del>-</del>                 |                                         |
| (EY DA               | ATES/ MILESTONES                                                           |           |            |                    |                    |                    |      |                         |                              |                                         |
| <b>Key Date</b>      | es (include EOT GCL submitted and awarded upto De                          | ec 2013)  |            |                    |                    |                    |      |                         |                              |                                         |
| HDS01000             | KD1: Completion of Section 1 - (Day1216) - Overall Completion of Works     | -251      | 0%         | 0                  | 03-Oct-14*         |                    |      |                         | 1                            | 1 1 1 1 1 1 1 1 1 1 1 1 1 1 1 1 1 1 1 1 |
| HDS01100             | KD1: Completion of Section 1 - (Day1216) - Substantial Completion for Road | I (       | 100%       | 0                  | 25-Jan-14 A        |                    | ♦ KD | : Completion of Section | on 1 - (Day1216) - Substanti | al Completion for                       |
| HDS02000             | KD2: Completion of Section 2 - (Day1216) - Overall Completion of Works     | -234      | 0%         | 0                  | 11-Nov-14*         |                    |      | i<br>1                  |                              | 1                                       |
| HDS03000             | KD3: Completion of Section 3 - (Day1216) - Overall Completion of Works     | -222      | 0%         | 0                  | 08-Oct-14*         |                    |      |                         |                              |                                         |
| HDS04000             | KD4: Completion of Section 4 - (Day1216) - Overall Completion of Works     | -262      | 0%         | 0                  | 17-Nov-14*         |                    |      |                         |                              |                                         |
| HDS07000             | KD7: Completion of Section 7 - (Day1581)                                   | -92       | 0%         | 0                  | 26-Sep-14*         |                    |      | i<br>!                  |                              | 1                                       |
| HDS08000             | KD8: Completion of Section 8 - (Day1581)                                   | -123      | 0%         | 0                  | 28-May-15*         |                    |      |                         |                              |                                         |
| HDS09000             | KD9: Completion of Section 9 - (Day1581)                                   | -111      | 0%         | 0                  | 12-Jul-15*         |                    |      | <br>                    |                              | -<br>                                   |
| HDS10000             | KD10: Completion of Section 10 - (Day1581)                                 | -122      | 0%         | 0                  | 01-Jul-15*         |                    | i    | i<br>1                  |                              | 1                                       |
| HDS11000             | KD11: Completion of Section 11 - (Day1581)                                 | -122      | 0%         | 0                  | 01-Jul-15*         |                    |      |                         |                              | 1                                       |
| HDS12000             | KD12: Completion of Section 12 - (Day1581)                                 | -92       | 0%         | 0                  | 26-Sep-14*         |                    |      |                         |                              |                                         |
| HDS13000             | KD13: Completion of Section 13 - (Day1581)                                 | -123      | 0%         | 0                  | 26-Jun-15*         |                    |      | i<br>1                  |                              |                                         |
| HDS14000             | KD14: Completion of Section 14 - (Day1581)                                 | -92       | 0%         | 0                  | 26-Sep-14*         | <br>  <del> </del> |      | ¦                       |                              |                                         |
| CONST                | RUCTION PHASE                                                              |           |            |                    |                    |                    |      |                         |                              | 1<br>1                                  |
| Section <sup>1</sup> | 1                                                                          |           |            |                    |                    |                    |      | 1                       | 1<br>1<br>1                  | 1 1 1                                   |
| Site Area            | a SA21                                                                     |           |            |                    |                    |                    |      |                         |                              |                                         |
| SA210000             | Site Area SA21 Works Period                                                | 178       | 99.97%     | 1076 16-Jul-10 A   | 26-Sep-14          | 1                  | !    | 1                       |                              |                                         |
|                      | · · · · · · · · · · · · · · · · · · ·                                      | 1         |            | Į.                 | 1                  |                    |      |                         |                              |                                         |
|                      | UPDATE 2014FEB-1 Current Bar //2009/08 TOLO HIGHWAY                        | Hi        | ghways D   | epartment - Contra | act No. HY/2009/08 | 3                  |      |                         | Date UWP R                   | Revision Checked                        |
| NING                 | Level of Effort                                                            | ,         | Nidenina   | of Tolo Highway/   | Fanling Highway    |                    |      |                         | 27-Jan-14 3MRP January 2014  |                                         |
| Date: 26-Sep-        |                                                                            | `         | _          | - Between Ma Wo    |                    |                    |      |                         |                              |                                         |
| 1 <b>of</b> 5        | ▼ ✓ IMITESTOLIE                                                            |           | Glage I    | Dottacer ivia vvo  | and railiding      |                    |      |                         |                              |                                         |
|                      |                                                                            |           | 3          | MRP, 26 Septemb    | er 2014            |                    |      |                         |                              |                                         |