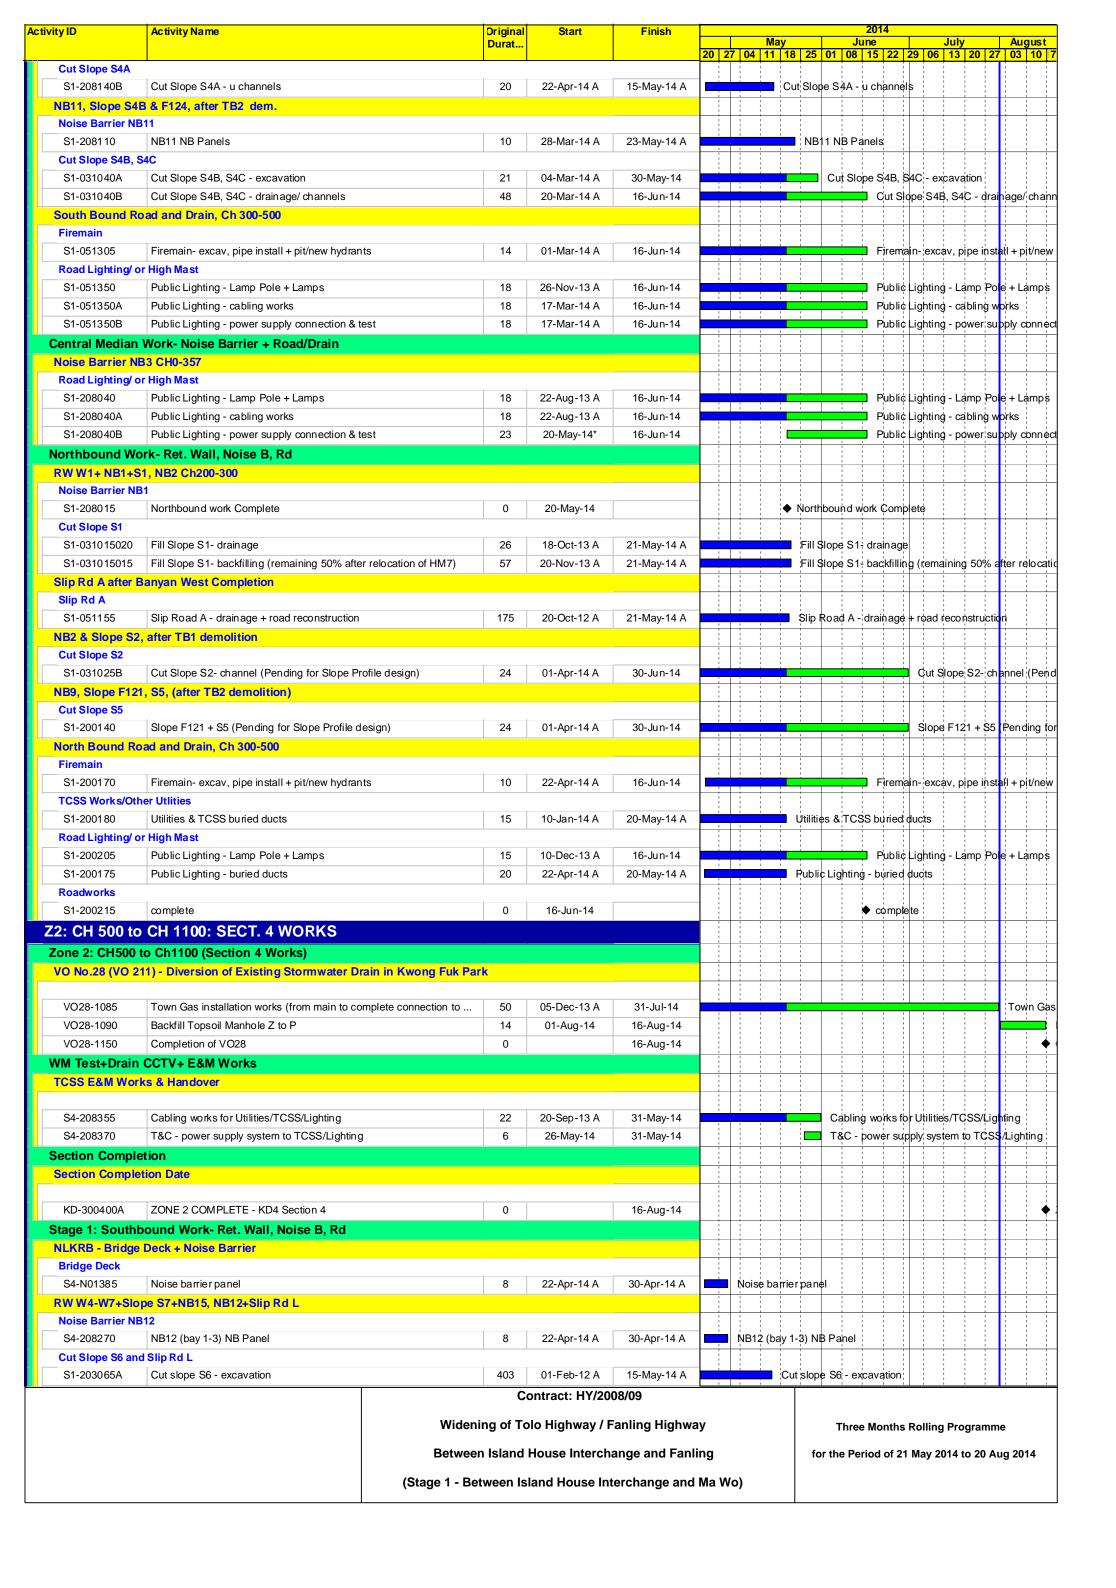

| tivity ID            | Activity Name                                                              | Total     | Activity % | Original Start     | Finish             | 2013               |      |                         | 2014                         |                                         |
|----------------------|----------------------------------------------------------------------------|-----------|------------|--------------------|--------------------|--------------------|------|-------------------------|------------------------------|-----------------------------------------|
|                      |                                                                            | Float     | Complete   | Duration           | _                  | 47                 | 48   | Q1<br>49                | 50                           | Q2<br>51                                |
| HY/2009/             | /08 TOLO HIGHWAY WIDENING, Based on L                                      | JWP Jan 1 | 4, upto    | Feb progress       |                    |                    |      |                         |                              | 1                                       |
| EXECU.               | TIVE SUMMARY                                                               |           |            |                    |                    |                    |      |                         |                              |                                         |
| Construc             |                                                                            |           |            |                    |                    |                    |      |                         |                              |                                         |
| Section              |                                                                            |           |            |                    |                    |                    |      |                         |                              |                                         |
| A1010                | SA21 - South Bound                                                         | -96       | 99.02%     | 814 15-Oct-10 A    | 03-Oct-14          |                    |      |                         |                              |                                         |
| Section              |                                                                            | 30        | 33.0278    | 014 13 Oct 10 A    | 00 000 14          |                    |      |                         |                              |                                         |
| A1040                | SA22 - South Bound                                                         | -122      | 95.47%     | 1037 01-Apr-10 A   | 11-Nov-14          |                    |      |                         |                              |                                         |
| A1040                | SA24 - North Bound                                                         | -122      | 98.98%     | 787 25-Aug-10 A    | 03-Oct-14          |                    |      |                         | 1                            |                                         |
| A1080                | SA25 - South Bound                                                         | -191      | 99.49%     | 777 20-Oct-10 A    | 29-Sep-14          |                    |      |                         |                              |                                         |
| A1100                | SA26 - South Bound                                                         | -201      | 98.89%     | 1216 26-Feb-10 A   | 09-Oct-14          | 1                  | <br> | 1 1 1                   | !                            |                                         |
|                      |                                                                            | 201       | 30.0370    | 1210 201 00 1070   | 00 000 14          |                    | <br> | 1                       | <br>                         |                                         |
| Section<br>A1110     | SA26A - North Bound                                                        | -132      | 98.93%     | 1191 26-Feb-10 A   | 08-Oct-14          |                    | <br> | 1                       | <br>                         | 1                                       |
| A1120                | SA26A - South Bound                                                        | -45       | 98.56%     | 879 26-Feb-10 A    | 08-Oct-14          | !                  | <br> | 1                       | !                            | 1                                       |
|                      |                                                                            | -43       | 90.5078    | 079 20-1 eb-10 A   | 00-001-14          |                    |      | 1                       |                              |                                         |
| Section<br>A1160     | SA28 - South Bound                                                         | -155      | 96.72%     | 1099 23-Jun-10 A   | 31-Oct-14          | !<br>!<br>!        |      | <u> </u>                | 1<br>1<br>1                  | 1<br>1<br>1                             |
|                      |                                                                            | -100      | 90.72%     | 1099 23-Juli-10 A  | 31-Oct-14          |                    |      | <u> </u>                |                              |                                         |
| Section              |                                                                            |           | 05 50v     | 1501 00 5 1 10 1   | 10.11              |                    |      |                         |                              | 1                                       |
| A1200                | SA41 - Site Office                                                         | -52       | 85.52%     | 1581 26-Feb-10 A   | 12-May-15          |                    | 1    | 1                       | 1                            | 1 1 1                                   |
| A1210                | SA42 - Temporary Contractor's Works Area                                   | -92       | 100%       | 1582 25-Feb-10 A   | 26-Sep-14          |                    |      |                         |                              |                                         |
|                      | 17 (Subject to Excision, Engineer may instruct withi                       |           |            |                    |                    |                    |      | i<br>!                  | 1                            | :<br>                                   |
| A1300                | Validity Period                                                            | 167       | 98.6%      | 819 25-Feb-10 A    | 07-Oct-14          |                    |      | ÷                       | <del>-</del>                 |                                         |
| (EY DA               | ATES/ MILESTONES                                                           |           |            |                    |                    |                    |      |                         |                              |                                         |
| <b>Key Date</b>      | es (include EOT GCL submitted and awarded upto De                          | ec 2013)  |            |                    |                    |                    |      |                         |                              |                                         |
| HDS01000             | KD1: Completion of Section 1 - (Day1216) - Overall Completion of Works     | -251      | 0%         | 0                  | 03-Oct-14*         |                    |      |                         | 1                            | 1 1 1 1 1 1 1 1 1 1 1 1 1 1 1 1 1 1 1 1 |
| HDS01100             | KD1: Completion of Section 1 - (Day1216) - Substantial Completion for Road | I (       | 100%       | 0                  | 25-Jan-14 A        |                    | ♦ KD | : Completion of Section | on 1 - (Day1216) - Substanti | al Completion for                       |
| HDS02000             | KD2: Completion of Section 2 - (Day1216) - Overall Completion of Works     | -234      | 0%         | 0                  | 11-Nov-14*         |                    |      | i<br>1                  |                              | 1                                       |
| HDS03000             | KD3: Completion of Section 3 - (Day1216) - Overall Completion of Works     | -222      | 0%         | 0                  | 08-Oct-14*         |                    |      |                         |                              |                                         |
| HDS04000             | KD4: Completion of Section 4 - (Day1216) - Overall Completion of Works     | -262      | 0%         | 0                  | 17-Nov-14*         |                    |      |                         |                              |                                         |
| HDS07000             | KD7: Completion of Section 7 - (Day1581)                                   | -92       | 0%         | 0                  | 26-Sep-14*         |                    |      | i<br>!                  |                              | 1                                       |
| HDS08000             | KD8: Completion of Section 8 - (Day1581)                                   | -123      | 0%         | 0                  | 28-May-15*         |                    |      |                         |                              |                                         |
| HDS09000             | KD9: Completion of Section 9 - (Day1581)                                   | -111      | 0%         | 0                  | 12-Jul-15*         |                    |      | <br>                    |                              | -<br>                                   |
| HDS10000             | KD10: Completion of Section 10 - (Day1581)                                 | -122      | 0%         | 0                  | 01-Jul-15*         |                    | i    | i<br>1                  |                              | 1                                       |
| HDS11000             | KD11: Completion of Section 11 - (Day1581)                                 | -122      | 0%         | 0                  | 01-Jul-15*         |                    |      |                         |                              | 1                                       |
| HDS12000             | KD12: Completion of Section 12 - (Day1581)                                 | -92       | 0%         | 0                  | 26-Sep-14*         |                    |      |                         |                              |                                         |
| HDS13000             | KD13: Completion of Section 13 - (Day1581)                                 | -123      | 0%         | 0                  | 26-Jun-15*         |                    |      | i<br>1                  |                              |                                         |
| HDS14000             | KD14: Completion of Section 14 - (Day1581)                                 | -92       | 0%         | 0                  | 26-Sep-14*         | <br>  <del> </del> |      | ¦                       |                              |                                         |
| CONST                | RUCTION PHASE                                                              |           |            |                    |                    |                    |      |                         |                              | 1<br>1                                  |
| Section <sup>1</sup> | 1                                                                          |           |            |                    |                    |                    |      | 1                       | 1<br>1<br>1                  | 1 1 1                                   |
| Site Area            | a SA21                                                                     |           |            |                    |                    |                    |      |                         |                              |                                         |
| SA210000             | Site Area SA21 Works Period                                                | 178       | 99.97%     | 1076 16-Jul-10 A   | 26-Sep-14          | 1                  | !    | 1                       |                              |                                         |
|                      | · · · · · · · · · · · · · · · · · · ·                                      | 1         |            | Į.                 | 1                  |                    |      |                         |                              |                                         |
|                      | UPDATE 2014FEB-1 Current Bar //2009/08 TOLO HIGHWAY                        | Hi        | ghways D   | epartment - Contra | act No. HY/2009/08 | 3                  |      |                         | Date UWP R                   | Revision Checked                        |
| NING                 | Level of Effort                                                            | ,         | Nidenina   | of Tolo Highway/   | Fanling Highway    |                    |      |                         | 27-Jan-14 3MRP January 2014  |                                         |
| Date: 26-Sep-        |                                                                            | `         | _          | - Between Ma Wo    |                    |                    |      |                         |                              |                                         |
| 1 <b>of</b> 5        | ▼ ✓ IMITESTOLIE                                                            |           | Glage I    | Dottacer ivia vvo  | and railiding      |                    |      |                         |                              |                                         |
|                      |                                                                            |           | 3          | MRP, 26 Septemb    | er 2014            |                    |      |                         |                              |                                         |