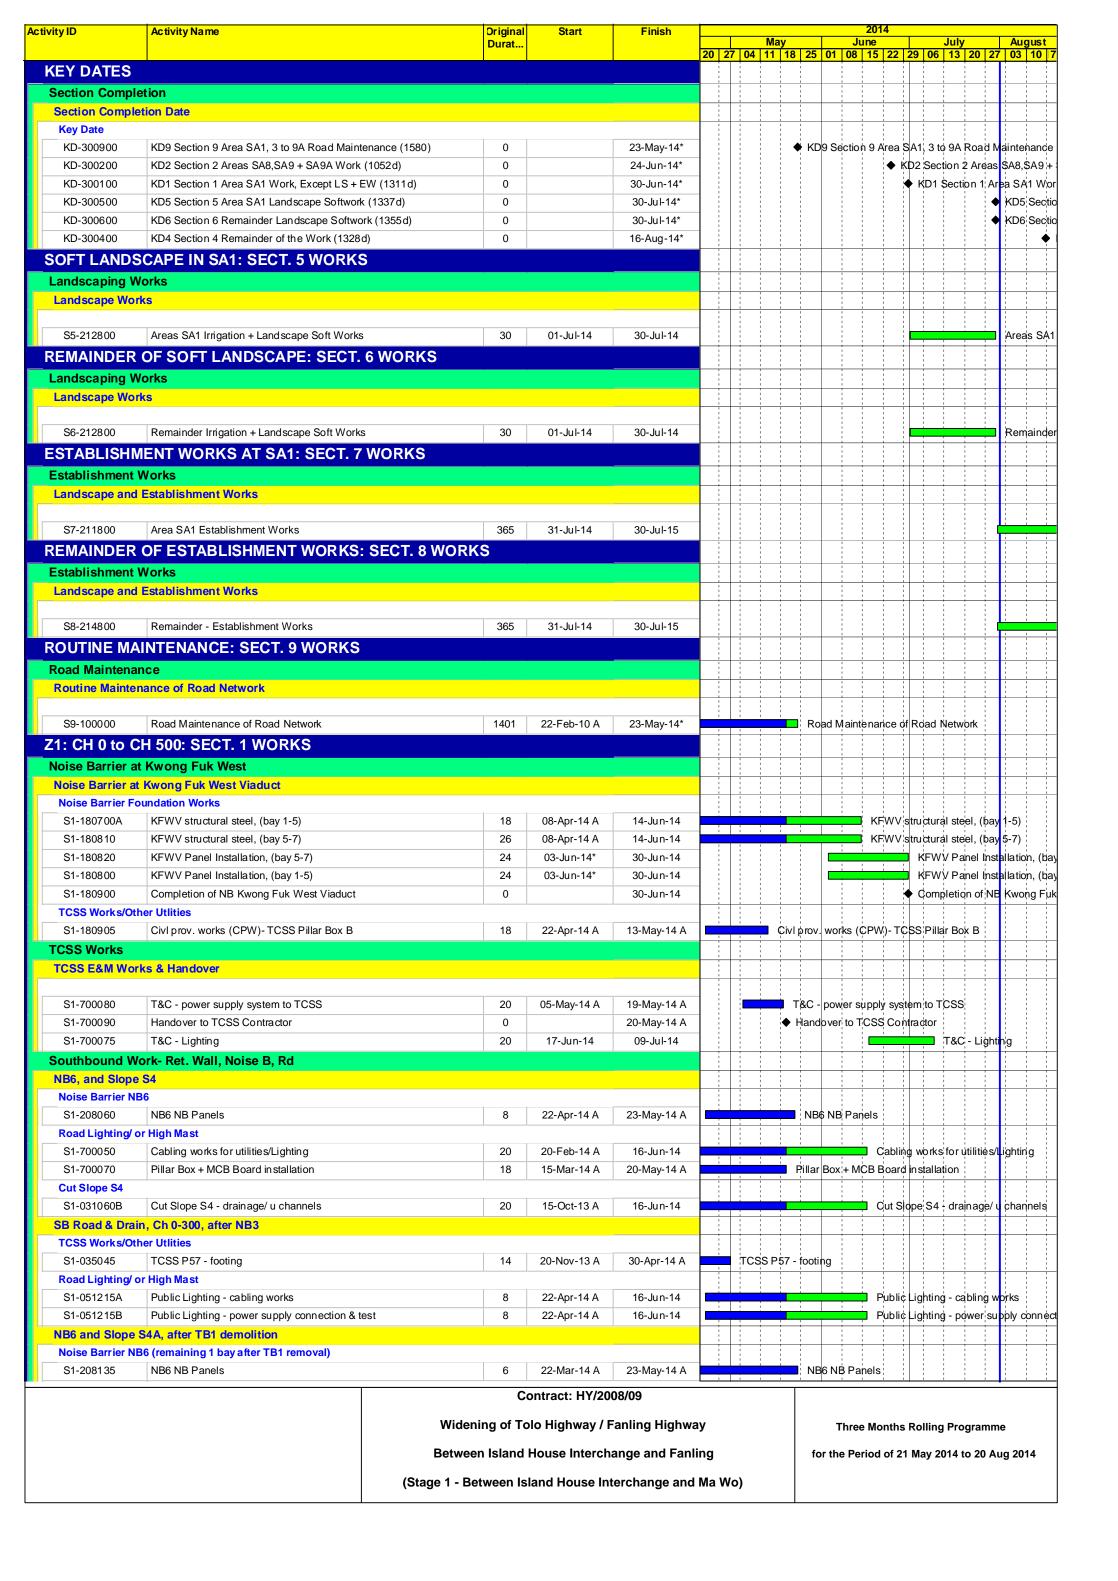

| tivity ID            | Activity Name                                                              | Total     | Activity % | Original Start     | Finish             | 2013               |      |                         | 2014                         |                                         |
|----------------------|----------------------------------------------------------------------------|-----------|------------|--------------------|--------------------|--------------------|------|-------------------------|------------------------------|-----------------------------------------|
|                      |                                                                            | Float     | Complete   | Duration           | _                  | 47                 | 48   | Q1<br>49                | 50                           | Q2<br>51                                |
| HY/2009/             | /08 TOLO HIGHWAY WIDENING, Based on L                                      | JWP Jan 1 | 4, upto    | Feb progress       |                    |                    |      |                         |                              | 1                                       |
| EXECU.               | TIVE SUMMARY                                                               |           |            |                    |                    |                    |      |                         |                              |                                         |
| Construc             |                                                                            |           |            |                    |                    |                    |      |                         |                              |                                         |
| Section              |                                                                            |           |            |                    |                    |                    |      |                         |                              |                                         |
| A1010                | SA21 - South Bound                                                         | -96       | 99.02%     | 814 15-Oct-10 A    | 03-Oct-14          |                    |      |                         |                              |                                         |
| Section              |                                                                            | 30        | 33.0278    | 014 13 Oct 10 A    | 00 000 14          |                    |      |                         |                              |                                         |
| A1040                | SA22 - South Bound                                                         | -122      | 95.47%     | 1037 01-Apr-10 A   | 11-Nov-14          |                    |      |                         |                              |                                         |
| A1040                | SA24 - North Bound                                                         | -122      | 98.98%     | 787 25-Aug-10 A    | 03-Oct-14          |                    |      |                         | 1                            |                                         |
| A1080                | SA25 - South Bound                                                         | -191      | 99.49%     | 777 20-Oct-10 A    | 29-Sep-14          |                    |      |                         |                              |                                         |
| A1100                | SA26 - South Bound                                                         | -201      | 98.89%     | 1216 26-Feb-10 A   | 09-Oct-14          | 1                  | <br> | 1 1 1                   | !                            |                                         |
|                      |                                                                            | 201       | 30.0370    | 1210 201 00 1070   | 00 000 14          |                    | <br> | 1                       | <br>                         |                                         |
| Section<br>A1110     | SA26A - North Bound                                                        | -132      | 98.93%     | 1191 26-Feb-10 A   | 08-Oct-14          |                    | <br> | 1                       | <br>                         | 1                                       |
| A1120                | SA26A - South Bound                                                        | -45       | 98.56%     | 879 26-Feb-10 A    | 08-Oct-14          | !                  | <br> | 1                       | !                            | 1                                       |
|                      |                                                                            | -43       | 90.5078    | 079 20-1 eb-10 A   | 00-001-14          |                    |      | 1                       |                              |                                         |
| Section<br>A1160     | SA28 - South Bound                                                         | -155      | 96.72%     | 1099 23-Jun-10 A   | 31-Oct-14          | !<br>!<br>!        |      | <u> </u>                | 1<br>1<br>1                  | 1<br>1<br>1                             |
|                      |                                                                            | -100      | 90.72%     | 1099 23-Juli-10 A  | 31-Oct-14          |                    |      | <u> </u>                |                              |                                         |
| Section              |                                                                            |           | 05 50v     | 1501 00 5 1 10 1   | 10.11              |                    |      |                         |                              | 1                                       |
| A1200                | SA41 - Site Office                                                         | -52       | 85.52%     | 1581 26-Feb-10 A   | 12-May-15          |                    | 1    | 1                       | 1                            | 1 1 1                                   |
| A1210                | SA42 - Temporary Contractor's Works Area                                   | -92       | 100%       | 1582 25-Feb-10 A   | 26-Sep-14          |                    |      |                         |                              |                                         |
|                      | 17 (Subject to Excision, Engineer may instruct withi                       |           |            |                    |                    |                    |      | i<br>!                  | 1                            | :<br>                                   |
| A1300                | Validity Period                                                            | 167       | 98.6%      | 819 25-Feb-10 A    | 07-Oct-14          |                    |      | ÷                       | <del>-</del>                 |                                         |
| (EY DA               | ATES/ MILESTONES                                                           |           |            |                    |                    |                    |      |                         |                              |                                         |
| <b>Key Date</b>      | es (include EOT GCL submitted and awarded upto De                          | ec 2013)  |            |                    |                    |                    |      |                         |                              |                                         |
| HDS01000             | KD1: Completion of Section 1 - (Day1216) - Overall Completion of Works     | -251      | 0%         | 0                  | 03-Oct-14*         |                    |      |                         | 1                            | 1 1 1 1 1 1 1 1 1 1 1 1 1 1 1 1 1 1 1 1 |
| HDS01100             | KD1: Completion of Section 1 - (Day1216) - Substantial Completion for Road | I (       | 100%       | 0                  | 25-Jan-14 A        |                    | ♦ KD | : Completion of Section | on 1 - (Day1216) - Substanti | al Completion for                       |
| HDS02000             | KD2: Completion of Section 2 - (Day1216) - Overall Completion of Works     | -234      | 0%         | 0                  | 11-Nov-14*         |                    |      | i<br>1                  |                              | 1                                       |
| HDS03000             | KD3: Completion of Section 3 - (Day1216) - Overall Completion of Works     | -222      | 0%         | 0                  | 08-Oct-14*         |                    |      |                         |                              |                                         |
| HDS04000             | KD4: Completion of Section 4 - (Day1216) - Overall Completion of Works     | -262      | 0%         | 0                  | 17-Nov-14*         |                    |      |                         |                              |                                         |
| HDS07000             | KD7: Completion of Section 7 - (Day1581)                                   | -92       | 0%         | 0                  | 26-Sep-14*         |                    |      | i<br>!                  |                              | 1                                       |
| HDS08000             | KD8: Completion of Section 8 - (Day1581)                                   | -123      | 0%         | 0                  | 28-May-15*         |                    |      |                         |                              |                                         |
| HDS09000             | KD9: Completion of Section 9 - (Day1581)                                   | -111      | 0%         | 0                  | 12-Jul-15*         |                    |      | <br>                    |                              | -<br>                                   |
| HDS10000             | KD10: Completion of Section 10 - (Day1581)                                 | -122      | 0%         | 0                  | 01-Jul-15*         |                    | i    | i<br>1                  |                              | 1                                       |
| HDS11000             | KD11: Completion of Section 11 - (Day1581)                                 | -122      | 0%         | 0                  | 01-Jul-15*         |                    |      |                         |                              | 1                                       |
| HDS12000             | KD12: Completion of Section 12 - (Day1581)                                 | -92       | 0%         | 0                  | 26-Sep-14*         |                    |      |                         |                              |                                         |
| HDS13000             | KD13: Completion of Section 13 - (Day1581)                                 | -123      | 0%         | 0                  | 26-Jun-15*         |                    |      | i<br>1                  |                              |                                         |
| HDS14000             | KD14: Completion of Section 14 - (Day1581)                                 | -92       | 0%         | 0                  | 26-Sep-14*         | <br>  <del> </del> |      | ¦                       |                              |                                         |
| CONST                | RUCTION PHASE                                                              |           |            |                    |                    |                    |      |                         |                              | 1<br>1                                  |
| Section <sup>1</sup> | 1                                                                          |           |            |                    |                    |                    |      | 1                       | 1<br>1<br>1                  | 1 1 1                                   |
| Site Area            | a SA21                                                                     |           |            |                    |                    |                    |      |                         |                              |                                         |
| SA210000             | Site Area SA21 Works Period                                                | 178       | 99.97%     | 1076 16-Jul-10 A   | 26-Sep-14          | 1                  | !    | 1                       |                              |                                         |
|                      | · · · · · · · · · · · · · · · · · · ·                                      | 1         |            | Į.                 | 1                  |                    |      |                         |                              |                                         |
|                      | UPDATE 2014FEB-1 Current Bar //2009/08 TOLO HIGHWAY                        | Hi        | ghways D   | epartment - Contra | act No. HY/2009/08 | 3                  |      |                         | Date UWP R                   | Revision Checked                        |
| NING                 | Level of Effort                                                            | ,         | Nidenina   | of Tolo Highway/   | Fanling Highway    |                    |      |                         | 27-Jan-14 3MRP January 2014  |                                         |
| Date: 26-Sep-        |                                                                            | `         | _          | - Between Ma Wo    |                    |                    |      |                         |                              |                                         |
| 1 <b>of</b> 5        | ▼ ✓ IMITESTOLIE                                                            |           | Glage I    | Dottacer ivia vvo  | and railiding      |                    |      |                         |                              |                                         |
|                      |                                                                            |           | 3          | MRP, 26 Septemb    | er 2014            |                    |      |                         |                              |                                         |